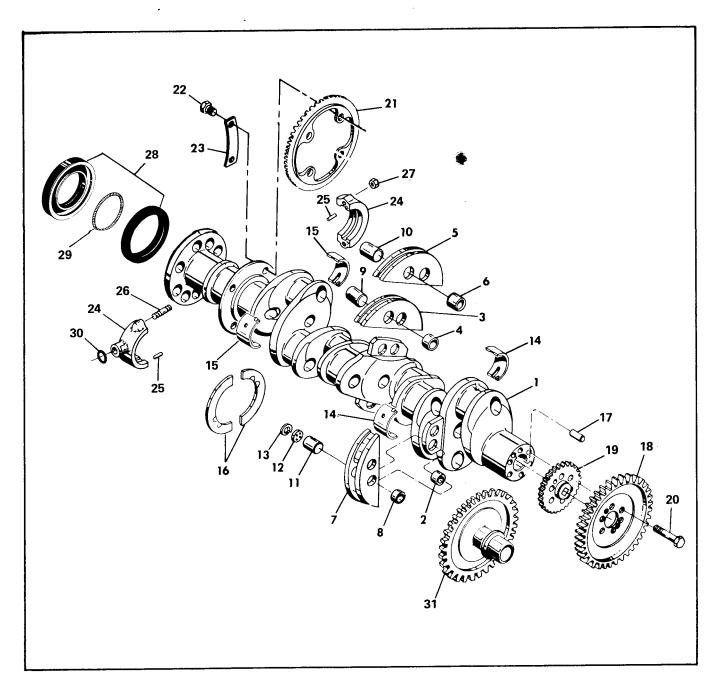

# SECTION II GROUP ASSEMBLY PARTS LIST

FIGURE 1. STUDDING ASSEMBLY, PERMOLD CRANKCASE, TSIO-520-B,D,E,J,K,L,N.

| FIG.     | PART                              |                                                                               |     |     | Ql  | JAN | ITI |         |    | ER<br>O-5 |    | SSE | ΞM | BL       | Y   |   |
|----------|-----------------------------------|-------------------------------------------------------------------------------|-----|-----|-----|-----|-----|---------|----|-----------|----|-----|----|----------|-----|---|
| INDEX    | NUMBER                            | 1 2 3 4 5 DESCRIPTION                                                         | В   | С   | D   | Ε   | G   |         | —т |           |    | _   | N  | Р        | R   | _ |
|          |                                   | ① Studding Assembly, Crankcase                                                |     |     | -   | 1   | _   | -       | 1  |           | 귀  | -   | 1  | $\dashv$ | 7   | _ |
| 1- 1     | 642094                            |                                                                               |     |     | 1   |     |     |         | ١, | - 1       |    |     |    |          |     | ļ |
| -1       | 642093                            | ① Studding Assembly, Crankcase                                                |     | 1   | ļ ' |     | ļ   |         |    | ŀ         | 1  |     |    |          |     | l |
| -1       | 642096                            | Bearing, Roller                                                               |     | ŀ   | 1   | 1   |     | İ       | 1  | 1         | 1  |     | 1  |          |     |   |
| -2       | 630899                            | Dowel, 3/16 x 1/2 Inch Long                                                   | 1 . |     | 1   | 1   | ŀ   | İ       | 1  | 1         | 1  | ŀ   | 1  | 1        |     | ĺ |
| -3       | 630873<br>MS122162                | Insert, Thread                                                                | 4   |     | 5   | 4   | ŀ   |         | 4  | 4         | 4  | ŀ   | 4  | 1        |     | l |
| -4       | MS122102<br>MS122122              | Insert, Thread                                                                | i i | 1   |     | 1   |     | ł       | 1  | 1         | 1  |     | 1  | l        | ł   |   |
| -5<br>6  | 401804                            | † . Stud, 1/4 x 1-1/16 Inch Long                                              | 1   | 1   | 2   | 2   |     | ł       | 2  | 2         | 2  |     | 2  |          |     | ĺ |
| -6<br>•7 | 401804<br>401814                  | † . Stud, 5/16 x 1-7/8 Inch Long                                              | 1 - |     | 4   | 1 I |     | į       | 4  | 4         | 4  |     | 4  | ļ        |     | ĺ |
| -8       | 401860                            | † . Stud, 3/8 x 1-9/16 Inch Long                                              | 1   | 1   |     | 2   |     |         | 2  | 2         |    |     | 2  |          | ĺ   | ĺ |
| -8       | 402127                            | † . Stud, 3/8 x 1-17/32 Inch Long                                             | 1   |     | 2   |     |     |         |    |           |    |     |    |          |     | l |
| -8       | 401861                            | † . Stud, 3/8 x 1-3/4 Inch Long                                               | 1   | ŀ   |     |     |     |         |    |           | 2  |     |    | - 1      |     |   |
| -9       | 404584                            | † . Stud, 5/16 x 6-3/8 Inch Long                                              |     |     |     |     | ļ   |         |    |           | 1  |     |    |          |     |   |
| -10      | 401975                            | † . Stud, 5/16 x 1-9/16 Inch Long                                             |     |     | ŀ   | 2   |     |         | 2  | 2         | 2  |     | 2  | 1        |     |   |
| -10      | 401885                            | † . Stud, 5/16 x 1-5/16 Inch Long                                             | 1   |     | 2   | }   |     |         |    | İ         |    |     |    |          |     |   |
| -11      | 401885                            | † . Stud, 5/16 x 1-5/16 Inch Long                                             |     | ı   | 111 | 11  | Ì   |         | 11 | 11        | 11 |     | 11 | İ        |     | l |
| -12      | 401885                            | † . Stud, 5/16 x 1-5/16 Inch Long                                             | •   |     | 1   |     |     |         |    |           |    |     |    |          |     |   |
| -12      | 402044                            | † . Stud, 5/16 x 1-3/8 Inch Long                                              |     |     |     | 1   |     |         | 1  | 1         | 1  |     | 1  |          | -   |   |
| -13      | 401927                            | † . Stud, 3/8 x 3-1/2 Inch Long                                               | 1   | 1   | 3   | 1 1 |     |         | 3  | 3         | 3  |     | 3  |          | - 1 |   |
| -14      | 401962                            | † . Stud, 1/4 x 2-4/16 Inch Long                                              |     | 1   | 1   |     |     | 1       | 1  |           |    | 1   |    |          |     |   |
| -15      | 401932                            | † . Stud, 5/16 x 4-1/8 Inch Long                                              | 1   | 1   | 1   | 1   |     | 1       | 1  | 1         |    | 1   |    |          |     |   |
| -16      | 402359                            | † . Stud, 5/16 x 4-23/32 Inch Long                                            |     | ,   | 1   | 1   |     |         | 1  | 1         | 1  |     | 1  | ļ        |     |   |
| -17      | 401936                            | † . Stud, 1/4 x 3-7/8 Inch Long                                               |     |     | 4   | 4   |     |         | 4  | 4         | 4  |     | 4  |          |     |   |
| -18      | 401936                            | † . Stud, 1/4 x 3-7/8 Inch Long                                               |     | Ì   | ŀ   | 1   |     |         | 1  | 1         | 1  |     | 1  |          |     |   |
| -18      | 401968                            | † . Stud, 1/4 x 4-17/32 Inch Long                                             |     |     | 1   |     |     |         |    |           |    |     | ŀ  |          |     |   |
| -19      | 401873                            | † . Stud, 3/8 x 3-7/8 Inch Long                                               |     |     | ļ   | 7   |     |         | 7  | 7         | 7  |     | 7  |          |     |   |
| -20      | 401873                            | † . Stud, 3/8 x 3-7/8 Inch Long                                               | 1   |     |     | 1   |     |         | 1  | 1         | 1  |     | 1  |          | 1   | 1 |
| -20      | 629518-1H                         | . Plug, Pipe, 1/8 - 27 NPTF                                                   |     |     | 1   |     |     |         |    |           |    |     |    |          |     | İ |
| -21      | 401965                            | † . Stud, 3/8 x 13/32 Inch Long                                               | 2   |     | 2   | 2   |     |         | 2  | 2         |    |     | 2  |          |     |   |
| -21      | 401945                            | † . Stud, 3/8 x 1-5/8 Inch Long                                               |     |     |     |     |     |         |    |           | 2  |     |    |          |     | l |
| -22      | 401963                            | † . Stud, 1/4 x 1 Inch Long                                                   | 2   |     | 2   | 2   |     |         | 2  | 2         | 2  |     | 2  | ,        |     |   |
| -23      | 401977                            | † . Stud, 3/8 x 2-3/32 Inch Long                                              | 4   |     |     | 4   |     |         | 4  | 4         | 4  |     | 4  |          |     |   |
| -24      | 402034                            | † . Stud, 5/16 x 6 Inch Long                                                  | 1   |     |     | 1   |     |         | 1  | 1         | 1  |     | 1  |          |     |   |
| -25      | 402151                            | † . Stud, 5/16 x 1-1/4 Inch Long                                              | 2   |     | 2   | 2   |     |         | 2  | 2         | 2  |     | 2  |          |     |   |
| -26      | 401965                            | † . Stud, 3/8 x 1-13/32 Inch Long                                             | 2   |     | 2   | 2   |     |         | 2  | 2         | 2  |     | 2  |          |     |   |
| -27      | 639418-1                          | ② . Stud, 5/16 x 2-1/16 Inch Long                                             | 36  | 3   | 36  | 36  |     |         | 36 | 36        | 36 | :   | 36 |          |     |   |
| -28      | 629518-1H                         | . Plug, Pipe, 1/8 - 27 NPTF                                                   |     |     |     | 1   |     |         | 1  | 1         | 1  |     | 1  |          |     |   |
| -29      | 401752                            | . Plug, Pipe, 1/8 - 27 NPTF                                                   | 3   |     | 4   | 3   |     |         | 3  | 3         | 3  |     | 3  |          |     |   |
| -30      | AN932C2                           | . Plug,Pipe, 1/8-27 NPTF                                                      |     | 1   | 2   | 1   |     | <u></u> | 2  | 1         | 2  |     | 2  |          | į   |   |
| -31      | 402941                            | . Plug, Pipe, 1/16 - 27 NPTF                                                  | 4   |     | 4   | 4   |     |         | 4  | 4         | 4  |     | 4  |          | ŀ   |   |
| -32      | 2025                              | . Plug, Pipe                                                                  | 1   |     | 1   | 1   |     |         | 1  | 1         | 1  |     | 1  |          | İ   |   |
| -33      | 532432                            | . Plug, Machine Thread, 5/8-18                                                |     | 1   | 1   | 1   |     |         | 1  | 1         | 1  |     | 1  |          |     |   |
| -34      | AN900-10                          | \$ . Gasket, Copper                                                           |     |     | 1   | 1   |     |         | 1  | 1         | 1  |     | 1  |          |     |   |
| -35      | 629847                            | Nozzle, Squirt                                                                |     | 1   | 6   | 6   |     |         | 6  | 6         | 6  |     | 6  |          | l   |   |
| -36      | 539374                            | . Washer, Plain                                                               |     |     | 1   | 1   |     |         | 1  | 1         | 1  |     | 1  |          |     |   |
| -37      | AN5-13A                           | . Bolt, 5/16 x 1-3/8 Inch Long                                                |     | - 1 | 1   | 1   |     |         | 1  | 1         | 1  |     | 1  |          |     |   |
| -38      | MS122163                          | . Insert, Thread                                                              | 2   |     | 2   | 2   |     |         | 2  | 2         | 2  |     | 2  |          |     |   |
| оте ①    | If replacing old<br>Part Number E | er configuration crankcase, it will be necessary to purchase a kit,<br>26530. |     |     |     |     |     |         |    |           |    |     |    |          |     |   |
| 2        | Service in acco                   | rdance with Service Bulletin M72-24.                                          |     |     |     |     |     |         |    |           |    |     |    |          |     |   |