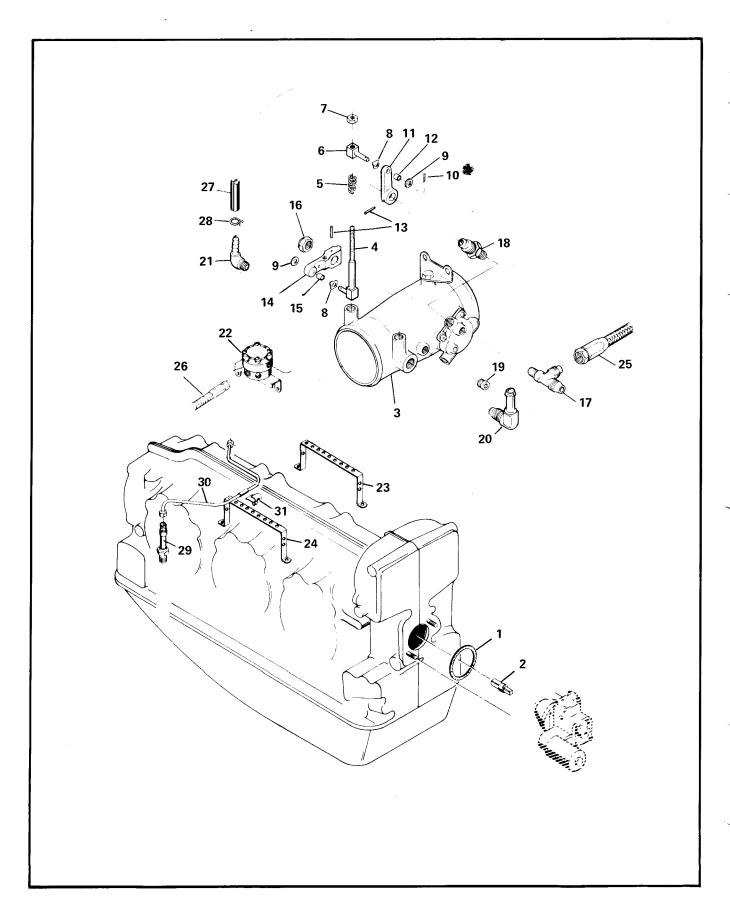

# SECTION II GROUP ASSEMBLY PARTS LIST

FIGURE 1. STUDDING ASSEMBLY, PERMOLD CRANKCASE, TSIO-520-B,D,E,J,K,L,N.

| FIG.     | PART                              |                                                                               |     |     | Ql  | JAN | ITI |         |    | ER<br>O-5 |    | SSE | ΞM | BL       | Y   |   |
|----------|-----------------------------------|-------------------------------------------------------------------------------|-----|-----|-----|-----|-----|---------|----|-----------|----|-----|----|----------|-----|---|
| INDEX    | NUMBER                            | 1 2 3 4 5 DESCRIPTION                                                         | В   | С   | D   | Ε   | G   |         | —т |           |    | _   | N  | Р        | R   | _ |
|          |                                   | ① Studding Assembly, Crankcase                                                |     |     | -   | 1   | _   | -       | 1  |           | 귀  | -   | 1  | $\dashv$ | 7   | _ |
| 1- 1     | 642094                            |                                                                               |     |     | 1   |     |     |         | ١, | - 1       |    |     |    |          |     | ļ |
| -1       | 642093                            | ① Studding Assembly, Crankcase                                                |     | 1   | ļ ' |     | ļ   |         |    | ŀ         | 1  |     |    |          |     | l |
| -1       | 642096                            | Bearing, Roller                                                               |     | ŀ   | 1   | 1   |     | İ       | 1  | 1         | 1  |     | 1  |          |     |   |
| -2       | 630899                            | Dowel, 3/16 x 1/2 Inch Long                                                   | 1 . |     | 1   | 1   | ŀ   | İ       | 1  | 1         | 1  | ŀ   | 1  | 1        |     | ĺ |
| -3       | 630873<br>MS122162                | Insert, Thread                                                                | 4   |     | 5   | 4   | ŀ   |         | 4  | 4         | 4  | ŀ   | 4  | 1        |     | l |
| -4       | MS122102<br>MS122122              | Insert, Thread                                                                | i i | 1   |     | 1   |     | ł       | 1  | 1         | 1  |     | 1  | l        | ł   |   |
| -5<br>6  | 401804                            | † . Stud, 1/4 x 1-1/16 Inch Long                                              | 1   | 1   | 2   | 2   |     | ł       | 2  | 2         | 2  |     | 2  |          |     | ĺ |
| -6<br>•7 | 401804<br>401814                  | † . Stud, 5/16 x 1-7/8 Inch Long                                              | 1 - |     | 4   | 1 I |     | į       | 4  | 4         | 4  |     | 4  | ļ        |     | ĺ |
| -8       | 401860                            | † . Stud, 3/8 x 1-9/16 Inch Long                                              | 1   | 1   |     | 2   |     |         | 2  | 2         |    |     | 2  |          | ĺ   | ĺ |
| -8       | 402127                            | † . Stud, 3/8 x 1-17/32 Inch Long                                             | 1   |     | 2   |     |     |         |    |           |    |     |    |          |     | l |
| -8       | 401861                            | † . Stud, 3/8 x 1-3/4 Inch Long                                               | 1   | ŀ   |     |     |     |         |    |           | 2  |     |    | - 1      |     |   |
| -9       | 404584                            | † . Stud, 5/16 x 6-3/8 Inch Long                                              |     |     |     |     | ļ   |         |    |           | 1  |     |    |          |     |   |
| -10      | 401975                            | † . Stud, 5/16 x 1-9/16 Inch Long                                             |     |     | ŀ   | 2   |     |         | 2  | 2         | 2  |     | 2  | 1        |     |   |
| -10      | 401885                            | † . Stud, 5/16 x 1-5/16 Inch Long                                             | 1   |     | 2   | }   |     |         |    | İ         |    |     |    |          |     |   |
| -11      | 401885                            | † . Stud, 5/16 x 1-5/16 Inch Long                                             |     | ı   | 111 | 11  | Ì   |         | 11 | 11        | 11 |     | 11 | İ        |     | l |
| -12      | 401885                            | † . Stud, 5/16 x 1-5/16 Inch Long                                             | •   |     | 1   |     |     |         |    |           |    |     |    |          |     |   |
| -12      | 402044                            | † . Stud, 5/16 x 1-3/8 Inch Long                                              |     |     |     | 1   |     |         | 1  | 1         | 1  |     | 1  |          | -   |   |
| -13      | 401927                            | † . Stud, 3/8 x 3-1/2 Inch Long                                               | 1   | 1   | 3   | 1 1 |     |         | 3  | 3         | 3  |     | 3  |          | - 1 |   |
| -14      | 401962                            | † . Stud, 1/4 x 2-4/16 Inch Long                                              |     | 1   | 1   |     |     | 1       | 1  |           |    | 1   |    |          |     |   |
| -15      | 401932                            | † . Stud, 5/16 x 4-1/8 Inch Long                                              | 1   | 1   | 1   | 1   |     | 1       | 1  | 1         |    | 1   |    |          |     |   |
| -16      | 402359                            | † . Stud, 5/16 x 4-23/32 Inch Long                                            |     | ,   | 1   | 1   |     |         | 1  | 1         | 1  |     | 1  | ļ        |     |   |
| -17      | 401936                            | † . Stud, 1/4 x 3-7/8 Inch Long                                               |     |     | 4   | 4   |     |         | 4  | 4         | 4  |     | 4  |          |     |   |
| -18      | 401936                            | † . Stud, 1/4 x 3-7/8 Inch Long                                               |     | Ì   | ŀ   | 1   |     |         | 1  | 1         | 1  |     | 1  |          |     |   |
| -18      | 401968                            | † . Stud, 1/4 x 4-17/32 Inch Long                                             |     |     | 1   |     |     |         |    |           |    |     | ŀ  |          |     |   |
| -19      | 401873                            | † . Stud, 3/8 x 3-7/8 Inch Long                                               |     |     | ļ   | 7   |     |         | 7  | 7         | 7  |     | 7  |          |     |   |
| -20      | 401873                            | † . Stud, 3/8 x 3-7/8 Inch Long                                               | 1   |     |     | 1   |     |         | 1  | 1         | 1  |     | 1  |          | 1   | 1 |
| -20      | 629518-1H                         | . Plug, Pipe, 1/8 - 27 NPTF                                                   |     |     | 1   |     |     |         |    |           |    |     |    |          |     | İ |
| -21      | 401965                            | † . Stud, 3/8 x 13/32 Inch Long                                               | 2   |     | 2   | 2   |     |         | 2  | 2         |    |     | 2  |          |     |   |
| -21      | 401945                            | † . Stud, 3/8 x 1-5/8 Inch Long                                               |     |     |     |     |     |         |    |           | 2  |     |    |          |     | l |
| -22      | 401963                            | † . Stud, 1/4 x 1 Inch Long                                                   | 2   |     | 2   | 2   |     |         | 2  | 2         | 2  |     | 2  | ,        |     |   |
| -23      | 401977                            | † . Stud, 3/8 x 2-3/32 Inch Long                                              | 4   |     |     | 4   |     |         | 4  | 4         | 4  |     | 4  |          |     |   |
| -24      | 402034                            | † . Stud, 5/16 x 6 Inch Long                                                  | 1   |     |     | 1   |     |         | 1  | 1         | 1  |     | 1  |          |     |   |
| -25      | 402151                            | † . Stud, 5/16 x 1-1/4 Inch Long                                              | 2   |     | 2   | 2   |     |         | 2  | 2         | 2  |     | 2  |          |     |   |
| -26      | 401965                            | † . Stud, 3/8 x 1-13/32 Inch Long                                             | 2   |     | 2   | 2   |     |         | 2  | 2         | 2  |     | 2  |          |     |   |
| -27      | 639418-1                          | ② . Stud, 5/16 x 2-1/16 Inch Long                                             | 36  | 3   | 36  | 36  |     |         | 36 | 36        | 36 | :   | 36 |          |     |   |
| -28      | 629518-1H                         | . Plug, Pipe, 1/8 - 27 NPTF                                                   |     |     |     | 1   |     |         | 1  | 1         | 1  |     | 1  |          |     |   |
| -29      | 401752                            | . Plug, Pipe, 1/8 - 27 NPTF                                                   | 3   |     | 4   | 3   |     |         | 3  | 3         | 3  |     | 3  |          |     |   |
| -30      | AN932C2                           | . Plug,Pipe, 1/8-27 NPTF                                                      |     | 1   | 2   | 1   |     | <u></u> | 2  | 1         | 2  |     | 2  |          | į   |   |
| -31      | 402941                            | . Plug, Pipe, 1/16 - 27 NPTF                                                  | 4   |     | 4   | 4   |     |         | 4  | 4         | 4  |     | 4  |          | ŀ   |   |
| -32      | 2025                              | . Plug, Pipe                                                                  | 1   |     | 1   | 1   |     |         | 1  | 1         | 1  |     | 1  |          | İ   |   |
| -33      | 532432                            | . Plug, Machine Thread, 5/8-18                                                |     | 1   | 1   | 1   |     |         | 1  | 1         | 1  |     | 1  |          |     |   |
| -34      | AN900-10                          | \$ . Gasket, Copper                                                           |     |     | 1   | 1   |     |         | 1  | 1         | 1  |     | 1  |          |     |   |
| -35      | 629847                            | Nozzle, Squirt                                                                |     | 1   | 6   | 6   |     |         | 6  | 6         | 6  |     | 6  |          | l   |   |
| -36      | 539374                            | . Washer, Plain                                                               |     |     | 1   | 1   |     |         | 1  | 1         | 1  |     | 1  |          |     |   |
| -37      | AN5-13A                           | . Bolt, 5/16 x 1-3/8 Inch Long                                                |     | - 1 | 1   | 1   |     |         | 1  | 1         | 1  |     | 1  |          |     |   |
| -38      | MS122163                          | . Insert, Thread                                                              | 2   |     | 2   | 2   |     |         | 2  | 2         | 2  |     | 2  |          |     |   |
| оте ①    | If replacing old<br>Part Number E | er configuration crankcase, it will be necessary to purchase a kit,<br>26530. |     |     |     |     |     |         |    |           |    |     |    |          |     |   |
| 2        | Service in acco                   | rdance with Service Bulletin M72-24.                                          |     |     |     |     |     |         |    |           |    |     |    |          |     |   |