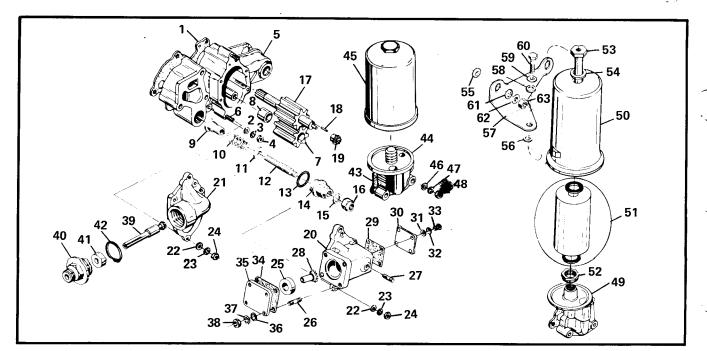

|      |                    |       |       |      |      |     |     |     |
| _             |                    |                    |          |                                              |     |      |        |      |        |      |      |                    |       |       |      |      |     |     |     |
|               | NOTE ①             | Chrome Plate.      |          |                                              |     |      |        |      |        |      |      |                    |       | }     |      |      |     |     | -   |
|               |                    |                    |          |                                              | - 1 | - 1  | - 1    | 1    | 1      | -    | - 1  | 1                  | - 1   | - 1   | - 1  | - 1  | - I | 1 1 | - 1 |



FIGURE 14. OIL PUMP ASSEMBLY, TSIO-520-B,D,E,J,K,L,N,.

| FIG.        | PART             |    |                                                            |           |         |        |             |           |          |   | QI | UAI | NTI |     | PE<br>SIC |     | AS<br>20 | SEN | /IBL | _Y  |     |    |
|-------------|------------------|----|------------------------------------------------------------|-----------|---------|--------|-------------|-----------|----------|---|----|-----|-----|-----|-----------|-----|----------|-----|------|-----|-----|----|
| INDEX       | NUMBER           |    | 12345                                                      | DI        | ESCRI   | PTIO   | N .         |           | E        | C | D  | E   | G   | н   | J         | <   | L M      | N   | Р