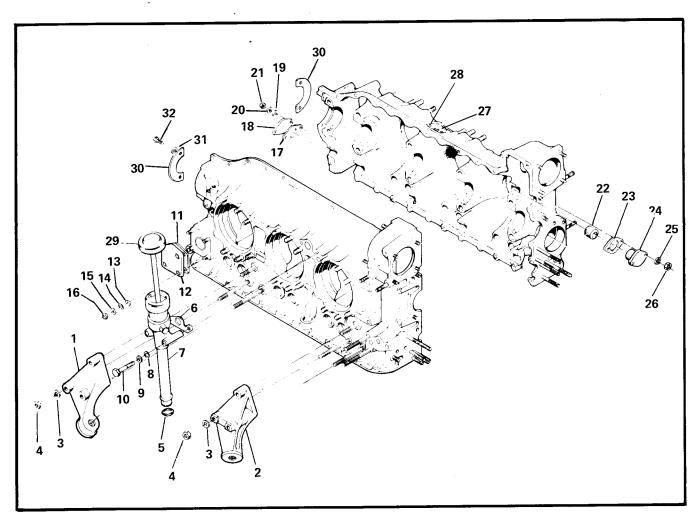

# SECTION II GROUP ASSEMBLY PARTS LIST

FIGURE 1. STUDDING ASSEMBLY, PERMOLD CRANKCASE, TSIO-520-B,D,E,J,K,L,N.

| FIG.     | PART                              |                                                                               |     |     | Ql  | JAN | ITI |         |    | ER<br>O-5 |    | SSE | ΞM | BL       | Y   |   |
|----------|-----------------------------------|-------------------------------------------------------------------------------|-----|-----|-----|-----|-----|---------|----|-----------|----|-----|----|----------|-----|---|
| INDEX    | NUMBER                            | 1 2 3 4 5 DESCRIPTION                                                         | В   | С   | D   | Ε   | G   |         | —т |           |    | _   | N  | Р        | R   | _ |
|          |                                   | ① Studding Assembly, Crankcase                                                |     |     | -   | 1   | _   | -       | 1  |           | 귀  | -   | 1  | $\dashv$ | 7   | _ |
| 1- 1     | 642094                            |                                                                               |     |     | 1   |     |     |         | ١, | - 1       |    |     |    |          |     | ļ |
| -1       | 642093                            | ① Studding Assembly, Crankcase                                                |     | 1   | ļ ' |     | ļ   |         |    | ŀ         | 1  |     |    |          |     | l |
| -1       | 642096                            | Bearing, Roller                                                               |     | ŀ   | 1   | 1   |     | İ       | 1  | 1         | 1  |     | 1  |          |     |   |
| -2       | 630899                            | Dowel, 3/16 x 1/2 Inch Long                                                   | 1 . |     | 1   | 1   | ŀ   | İ       | 1  | 1         | 1  | ŀ   | 1  | 1        |     | ĺ |
| -3       | 630873<br>MS122162                | Insert, Thread                                                                | 4   |     | 5   | 4   | ŀ   |         | 4  | 4         | 4  | ŀ   | 4  | 1        |     | l |
| -4       | MS122102<br>MS122122              | Insert, Thread                                                                | i i | 1   |     | 1   |     | ł       | 1  | 1         | 1  |     | 1  | l        | ł   |   |
| -5<br>6  | 401804                            | † . Stud, 1/4 x 1-1/16 Inch Long                                              | 1   | 1   | 2   | 2   |     | ł       | 2  | 2         | 2  |     | 2  |          |     | ĺ |
| -6<br>•7 | 401804<br>401814                  | † . Stud, 5/16 x 1-7/8 Inch Long                                              | 1 - |     | 4   | 1 I |     | į       | 4  | 4         | 4  |     | 4  | ļ        |     | ĺ |
| -8       | 401860                            | † . Stud, 3/8 x 1-9/16 Inch Long                                              | 1   | 1   |     | 2   |     |         | 2  | 2         |    |     | 2  |          | ĺ   | ĺ |
| -8       | 402127                            | † . Stud, 3/8 x 1-17/32 Inch Long                                             | 1   |     | 2   |     |     |         |    |           |    |     |    |          |     | l |
| -8       | 401861                            | † . Stud, 3/8 x 1-3/4 Inch Long                                               | 1   | ŀ   |     |     |     |         |    |           | 2  |     |    | - 1      |     |   |
| -9       | 404584                            | † . Stud, 5/16 x 6-3/8 Inch Long                                              |     |     |     |     | ļ   |         |    |           | 1  |     |    |          |     |   |
| -10      | 401975                            | † . Stud, 5/16 x 1-9/16 Inch Long                                             |     |     | ŀ   | 2   |     |         | 2  | 2         | 2  |     | 2  | 1        |     |   |
| -10      | 401885                            | † . Stud, 5/16 x 1-5/16 Inch Long                                             | 1   |     | 2   | }   |     |         |    | İ         |    |     |    |          |     |   |
| -11      | 401885                            | † . Stud, 5/16 x 1-5/16 Inch Long                                             |     | ı   | 111 | 11  | Ì   |         | 11 | 11        | 11 |     | 11 | İ        |     | l |
| -12      | 401885                            | † . Stud, 5/16 x 1-5/16 Inch Long                                             | •   |     | 1   |     |     |         |    |           |    |     |    |          |     |   |
| -12      | 402044                            | † . Stud, 5/16 x 1-3/8 Inch Long                                              |     |     |     | 1   |     |         | 1  | 1         | 1  |     | 1  |          | -   |   |
| -13      | 401927                            | † . Stud, 3/8 x 3-1/2 Inch Long                                               | 1   | 1   | 3   | 1 1 |     |         | 3  | 3         | 3  |     | 3  |          | - 1 |   |
| -14      | 401962                            | † . Stud, 1/4 x 2-4/16 Inch Long                                              |     | 1   | 1   |     |     | 1       | 1  |           |    | 1   |    |          |     |   |
| -15      | 401932                            | † . Stud, 5/16 x 4-1/8 Inch Long                                              | 1   | 1   | 1   | 1   |     | 1       | 1  | 1         |    | 1   |    |          |     |   |
| -16      | 402359                            | † . Stud, 5/16 x 4-23/32 Inch Long                                            |     | ,   | 1   | 1   |     |         | 1  | 1         | 1  |     | 1  | ļ        |     |   |
| -17      | 401936                            | † . Stud, 1/4 x 3-7/8 Inch Long                                               |     |     | 4   | 4   |     |         | 4  | 4         | 4  |     | 4  |          |     |   |
| -18      | 401936                            | † . Stud, 1/4 x 3-7/8 Inch Long                                               |     | Ì   | ŀ   | 1   |     |         | 1  | 1         | 1  |     | 1  |          |     |   |
| -18      | 401968                            | † . Stud, 1/4 x 4-17/32 Inch Long                                             |     |     | 1   |     |     |         |    |           |    |     | ŀ  |          |     |   |
| -19      | 401873                            | † . Stud, 3/8 x 3-7/8 Inch Long                                               |     |     | ļ   | 7   |     |         | 7  | 7         | 7  |     | 7  |          |     |   |
| -20      | 401873                            | † . Stud, 3/8 x 3-7/8 Inch Long                                               | 1   |     |     | 1   |     |         | 1  | 1         | 1  |     | 1  |          | 1   | 1 |
| -20      | 629518-1H                         | . Plug, Pipe, 1/8 - 27 NPTF                                                   |     |     | 1   |     |     |         |    |           |    |     |    |          |     | İ |
| -21      | 401965                            | † . Stud, 3/8 x 13/32 Inch Long                                               | 2   |     | 2   | 2   |     |         | 2  | 2         |    |     | 2  |          |     |   |
| -21      | 401945                            | † . Stud, 3/8 x 1-5/8 Inch Long                                               |     |     |     |     |     |         |    |           | 2  |     |    |          |     | l |
| -22      | 401963                            | † . Stud, 1/4 x 1 Inch Long                                                   | 2   |     | 2   | 2   |     |         | 2  | 2         | 2  |     | 2  | ,        |     |   |
| -23      | 401977                            | † . Stud, 3/8 x 2-3/32 Inch Long                                              | 4   |     |     | 4   |     |         | 4  | 4         | 4  |     | 4  |          |     |   |
| -24      | 402034                            | † . Stud, 5/16 x 6 Inch Long                                                  | 1   |     |     | 1   |     |         | 1  | 1         | 1  |     | 1  |          |     |   |
| -25      | 402151                            | † . Stud, 5/16 x 1-1/4 Inch Long                                              | 2   |     | 2   | 2   |     |         | 2  | 2         | 2  |     | 2  |          |     |   |
| -26      | 401965                            | † . Stud, 3/8 x 1-13/32 Inch Long                                             | 2   |     | 2   | 2   |     |         | 2  | 2         | 2  |     | 2  |          |     |   |
| -27      | 639418-1                          | ② . Stud, 5/16 x 2-1/16 Inch Long                                             | 36  | 3   | 36  | 36  |     |         | 36 | 36        | 36 | :   | 36 |          |     |   |
| -28      | 629518-1H                         | . Plug, Pipe, 1/8 - 27 NPTF                                                   |     |     |     | 1   |     |         | 1  | 1         | 1  |     | 1  |          |     |   |
| -29      | 401752                            | . Plug, Pipe, 1/8 - 27 NPTF                                                   | 3   |     | 4   | 3   |     |         | 3  | 3         | 3  |     | 3  |          |     |   |
| -30      | AN932C2                           | . Plug,Pipe, 1/8-27 NPTF                                                      |     | 1   | 2   | 1   |     | <u></u> | 2  | 1         | 2  |     | 2  |          | į   |   |
| -31      | 402941                            | . Plug, Pipe, 1/16 - 27 NPTF                                                  | 4   |     | 4   | 4   |     |         | 4  | 4         | 4  |     | 4  |          | ŀ   |   |
| -32      | 2025                              | . Plug, Pipe                                                                  | 1   |     | 1   | 1   |     |         | 1  | 1         | 1  |     | 1  |          | İ   |   |
| -33      | 532432                            | . Plug, Machine Thread, 5/8-18                                                |     | 1   | 1   | 1   |     |         | 1  | 1         | 1  |     | 1  |          |     |   |
| -34      | AN900-10                          | \$ . Gasket, Copper                                                           |     |     | 1   | 1   |     |         | 1  | 1         | 1  |     | 1  |          |     |   |
| -35      | 629847                            | Nozzle, Squirt                                                                |     | 1   | 6   | 6   |     |         | 6  | 6         | 6  |     | 6  |          | l   |   |
| -36      | 539374                            | . Washer, Plain                                                               |     |     | 1   | 1   |     |         | 1  | 1         | 1  |     | 1  |          |     |   |
| -37      | AN5-13A                           | . Bolt, 5/16 x 1-3/8 Inch Long                                                |     | - 1 | 1   | 1   |     |         | 1  | 1         | 1  |     | 1  |          |     |   |
| -38      | MS122163                          | . Insert, Thread                                                              | 2   |     | 2   | 2   |     |         | 2  | 2         | 2  |     | 2  |          |     |   |
| оте ①    | If replacing old<br>Part Number E | er configuration crankcase, it will be necessary to purchase a kit,<br>26530. |     |     |     |     |     |         |    |           |    |     |    |          |     |   |
| 2        | Service in acco                   | rdance with Service Bulletin M72-24.                                          |     |     |     |     |     |         |    |           |    |     |    |          |     |   |