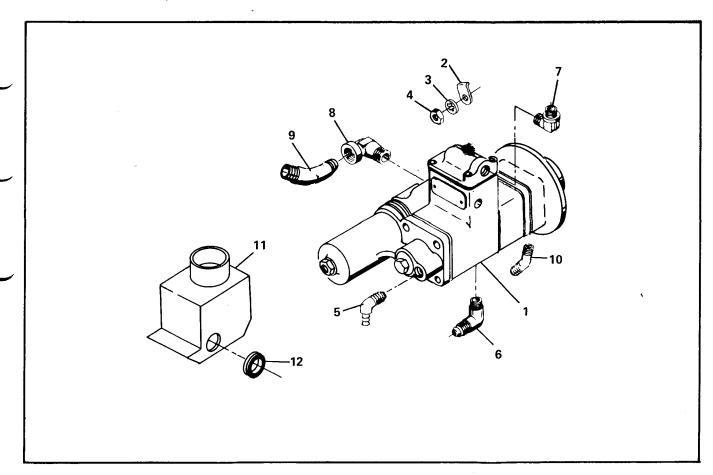

# SECTION II GROUP ASSEMBLY PARTS LIST

FIGURE 1. STUDDING ASSEMBLY, PERMOLD CRANKCASE, TSIO-520-B,D,E,J,K,L,N.

| FIG.     | PART                              |                                                                               |     |     | Ql  | JAN | ITI |         |    | ER<br>O-5 |    | SSE | ΞM | BL       | Y   |   |
|----------|-----------------------------------|-------------------------------------------------------------------------------|-----|-----|-----|-----|-----|---------|----|-----------|----|-----|----|----------|-----|---|
| INDEX    | NUMBER                            | 1 2 3 4 5 DESCRIPTION                                                         | В   | С   | D   | Ε   | G   |         | —т |           |    | _   | N  | Р        | R   | _ |
|          |                                   | ① Studding Assembly, Crankcase                                                |     |     | -   | 1   | _   | -       | 1  |           | 귀  | -   | 1  | $\dashv$ | 7   | _ |
| 1- 1     | 642094                            |                                                                               |     |     | 1   |     |     |         | ١, | - 1       |    |     |    |          |     | ļ |
| -1       | 642093                            | ① Studding Assembly, Crankcase                                                |     | 1   | ļ ' |     | ļ   |         |    | ŀ         | 1  |     |    |          |     | l |
| -1       | 642096                            | Bearing, Roller                                                               |     | ŀ   | 1   | 1   |     | İ       | 1  | 1         | 1  |     | 1  |          |     |   |
| -2       | 630899                            | Dowel, 3/16 x 1/2 Inch Long                                                   | 1 . |     | 1   | 1   | ŀ   | İ       | 1  | 1         | 1  | ŀ   | 1  | 1        |     | ĺ |
| -3       | 630873<br>MS122162                | Insert, Thread                                                                | 4   |     | 5   | 4   | ŀ   |         | 4  | 4         | 4  | ŀ   | 4  | 1        |     | l |
| -4       | MS122102<br>MS122122              | Insert, Thread                                                                | i i | 1   |     | 1   |     | ł       | 1  | 1         | 1  |     | 1  | l        | ł   |   |
| -5<br>6  | 401804                            | † . Stud, 1/4 x 1-1/16 Inch Long                                              | 1   | 1   | 2   | 2   |     | ł       | 2  | 2         | 2  |     | 2  |          |     | ĺ |
| -6<br>•7 | 401804<br>401814                  | † . Stud, 5/16 x 1-7/8 Inch Long                                              | 1 - |     | 4   | 1 I |     | į       | 4  | 4         | 4  |     | 4  | ļ        |     | ĺ |
| -8       | 401860                            | † . Stud, 3/8 x 1-9/16 Inch Long                                              | 1   | 1   |     | 2   |     |         | 2  | 2         |    |     | 2  |          | ĺ   | ĺ |
| -8       | 402127                            | † . Stud, 3/8 x 1-17/32 Inch Long                                             | 1   |     | 2   |     |     |         |    |           |    |     |    |          |     | l |
| -8       | 401861                            | † . Stud, 3/8 x 1-3/4 Inch Long                                               | 1   | ŀ   |     |     |     |         |    |           | 2  |     |    | - 1      |     |   |
| -9       | 404584                            | † . Stud, 5/16 x 6-3/8 Inch Long                                              |     |     |     |     | ļ   |         |    |           | 1  |     |    |          |     |   |
| -10      | 401975                            | † . Stud, 5/16 x 1-9/16 Inch Long                                             |     |     | ŀ   | 2   |     |         | 2  | 2         | 2  |     | 2  | 1        |     |   |
| -10      | 401885                            | † . Stud, 5/16 x 1-5/16 Inch Long                                             | 1   |     | 2   | }   |     |         |    | İ         |    |     |    |          |     |   |
| -11      | 401885                            | † . Stud, 5/16 x 1-5/16 Inch Long                                             |     | ı   | 111 | 11  | Ì   |         | 11 | 11        | 11 |     | 11 | İ        |     | l |
| -12      | 401885                            | † . Stud, 5/16 x 1-5/16 Inch Long                                             | •   |     | 1   |     |     |         |    |           |    |     |    |          |     |   |
| -12      | 402044                            | † . Stud, 5/16 x 1-3/8 Inch Long                                              |     |     |     | 1   |     |         | 1  | 1         | 1  |     | 1  |          | -   |   |
| -13      | 401927                            | † . Stud, 3/8 x 3-1/2 Inch Long                                               | 1   | 1   | 3   | 1 1 |     |         | 3  | 3         | 3  |     | 3  |          | - 1 |   |
| -14      | 401962                            | † . Stud, 1/4 x 2-4/16 Inch Long                                              |     | 1   | 1   |     |     | 1       | 1  |           |    | 1   |    |          |     |   |
| -15      | 401932                            | † . Stud, 5/16 x 4-1/8 Inch Long                                              | 1   | 1   | 1   | 1   |     | 1       | 1  | 1         |    | 1   |    |          |     |   |
| -16      | 402359                            | † . Stud, 5/16 x 4-23/32 Inch Long                                            |     | ,   | 1   | 1   |     |         | 1  | 1         | 1  |     | 1  | ļ        |     |   |
| -17      | 401936                            | † . Stud, 1/4 x 3-7/8 Inch Long                                               |     |     | 4   | 4   |     |         | 4  | 4         | 4  |     | 4  |          |     |   |
| -18      | 401936                            | † . Stud, 1/4 x 3-7/8 Inch Long                                               |     | Ì   | ŀ   | 1   |     |         | 1  | 1         | 1  |     | 1  |          |     |   |
| -18      | 401968                            | † . Stud, 1/4 x 4-17/32 Inch Long                                             |     |     | 1   |     |     |         |    |           |    |     | ŀ  |          |     |   |
| -19      | 401873                            | † . Stud, 3/8 x 3-7/8 Inch Long                                               |     |     | ļ   | 7   |     |         | 7  | 7         | 7  |     | 7  |          |     |   |
| -20      | 401873                            | † . Stud, 3/8 x 3-7/8 Inch Long                                               | 1   |     |     | 1   |     |         | 1  | 1         | 1  |     | 1  |          | 1   | 1 |
| -20      | 629518-1H                         | . Plug, Pipe, 1/8 - 27 NPTF                                                   |     |     | 1   |     |     |         |    |           |    |     |    |          |     | İ |
| -21      | 401965                            | † . Stud, 3/8 x 13/32 Inch Long                                               | 2   |     | 2   | 2   |     |         | 2  | 2         |    |     | 2  |          |     |   |
| -21      | 401945                            | † . Stud, 3/8 x 1-5/8 Inch Long                                               |     |     |     |     |     |         |    |           | 2  |     |    |          |     | l |
| -22      | 401963                            | † . Stud, 1/4 x 1 Inch Long                                                   | 2   |     | 2   | 2   |     |         | 2  | 2         | 2  |     | 2  | ,        |     |   |
| -23      | 401977                            | † . Stud, 3/8 x 2-3/32 Inch Long                                              | 4   |     |     | 4   |     |         | 4  | 4         | 4  |     | 4  |          |     |   |
| -24      | 402034                            | † . Stud, 5/16 x 6 Inch Long                                                  | 1   |     |     | 1   |     |         | 1  | 1         | 1  |     | 1  |          |     |   |
| -25      | 402151                            | † . Stud, 5/16 x 1-1/4 Inch Long                                              | 2   |     | 2   | 2   |     |         | 2  | 2         | 2  |     | 2  |          |     |   |
| -26      | 401965                            | † . Stud, 3/8 x 1-13/32 Inch Long                                             | 2   |     | 2   | 2   |     |         | 2  | 2         | 2  |     | 2  |          |     |   |
| -27      | 639418-1                          | ② . Stud, 5/16 x 2-1/16 Inch Long                                             | 36  | 3   | 36  | 36  |     |         | 36 | 36        | 36 | :   | 36 |          |     |   |
| -28      | 629518-1H                         | . Plug, Pipe, 1/8 - 27 NPTF                                                   |     |     |     | 1   |     |         | 1  | 1         | 1  |     | 1  |          |     |   |
| -29      | 401752                            | . Plug, Pipe, 1/8 - 27 NPTF                                                   | 3   |     | 4   | 3   |     |         | 3  | 3         | 3  |     | 3  |          |     |   |
| -30      | AN932C2                           | . Plug,Pipe, 1/8-27 NPTF                                                      |     | 1   | 2   | 1   |     | <u></u> | 2  | 1         | 2  |     | 2  |          | į   |   |
| -31      | 402941                            | . Plug, Pipe, 1/16 - 27 NPTF                                                  | 4   |     | 4   | 4   |     |         | 4  | 4         | 4  |     | 4  |          | ŀ   |   |
| -32      | 2025                              | . Plug, Pipe                                                                  | 1   |     | 1   | 1   |     |         | 1  | 1         | 1  |     | 1  |          | İ   |   |
| -33      | 532432                            | . Plug, Machine Thread, 5/8-18                                                |     | 1   | 1   | 1   |     |         | 1  | 1         | 1  |     | 1  |          |     |   |
| -34      | AN900-10                          | \$ . Gasket, Copper                                                           |     |     | 1   | 1   |     |         | 1  | 1         | 1  |     | 1  |          |     |   |
| -35      | 629847                            | Nozzle, Squirt                                                                |     | 1   | 6   | 6   |     |         | 6  | 6         | 6  |     | 6  |          | l   |   |
| -36      | 539374                            | . Washer, Plain                                                               |     |     | 1   | 1   |     |         | 1  | 1         | 1  |     | 1  |          |     |   |
| -37      | AN5-13A                           | . Bolt, 5/16 x 1-3/8 Inch Long                                                |     | - 1 | 1   | 1   |     |         | 1  | 1         | 1  |     | 1  |          |     |   |
| -38      | MS122163                          | . Insert, Thread                                                              | 2   |     | 2   | 2   |     |         | 2  | 2         | 2  |     | 2  |          |     |   |
| оте ①    | If replacing old<br>Part Number E | er configuration crankcase, it will be necessary to purchase a kit,<br>26530. |     |     |     |     |     |         |    |           |    |     |    |          |     |   |
| 2        | Service in acco                   | rdance with Service Bulletin M72-24.                                          |     |     |     |     |     |         |    |           |    |     |    |          |     |   |