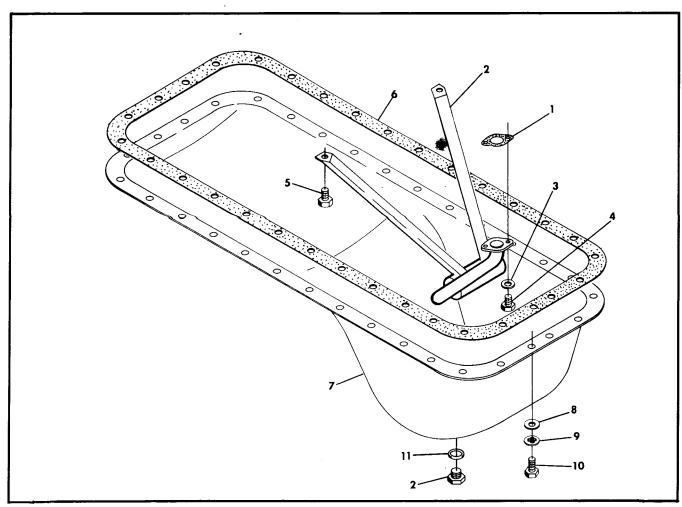

### **TABLE OF CONTENTS**

| SECTION I                                  | P                           |
|--------------------------------------------|-----------------------------|
| INTRODUCTION                               |                             |
| ABBREVIATIONS AND SYMBOLS                  | 1                           |
| ACCESSORY MANUFACTURERS                    |                             |
| CUSTOMER SPECIFICATION TO SERIA            | AL NUMBER CROSS REFERENCE 1 |
| COSTOMER OF Earl Tolling                   |                             |
| SECTION II – GROUP ASSEMBLY PARTS L        | IST                         |
| Figure 1 - Crankcase Studding Assembly,    | , Permold Crankcase         |
| Figure 2 - Crankcase Studding Assembly,    | , Sandcast Crankcase        |
| Figure 3 - Crankcase Attaching Parts, Per  | mold Crankcase              |
| Figure 4 - Crankcase Attaching Parts, Sar  | ndcast Crankcase            |
| Figure 5 - Crankcase Associated Parts, Pe  | ermold Crankcase            |
| Figure 6 - Crankcase Associated Parts, Sa  | andcast Crankcase           |
| Figure 7 - Crankshaft Group                |                             |
| Figure 8 - Crankshaft Group                |                             |
| Figure 9 - Camshaft Group                  |                             |
| Figure 10 - Camshaft Group                 | ·                           |
| Figure 11 - Connecting Rod Assembly        |                             |
| Figure 12 - Piston Rings and Pin Assembl   | v                           |
| Figure 13 - Cylinder Assembly              | ´                           |
| Figure 14 - Oil Pump Assembly              | 2                           |
| Figure 15 - Oil Pump Assembly              | 2                           |
| Figure 16 - Starter and Starter Adapter As | ssembly                     |
| Figure 17 - Starter and Starter Adapter As | ssembly                     |
| Figure 19 Starter and Starter Adapter As   | ssembly                     |
| Figure 10 - Starter and Starter Adapter A. |                             |
| Figure 20 Oil Cooler Assembly              | 2                           |
| Figure 21 Oil Cooler Assembly              | 2                           |
| Figure 22 Oil Cooler Assembly              | 2                           |
| Figure 22 - Oil Cooler Assembly            | 2                           |
| Figure 23 - Oil Sump                       | 2                           |
| Figure 24 - On Sump                        |                             |
| Figure 25 - Oil Sump                       |                             |
| Figure 26 - Oil Sump                       |                             |
| Figure 27 - Induction System               |                             |
| Figure 28 - Induction System               |                             |
| Figure 29 - Induction System               |                             |
| Figure 30 - Induction System               |                             |
| Figure 31 - Induction System               |                             |
| Figure 32 - Induction System               |                             |
| Figure 33 - Exhaust System                 |                             |
| Figure 34 - Induction/Exhaust Related Pa   | it es                       |
| Figure 35 - Fuel Injection System          |                             |
| Figure 36 - Fuel Injection System          |                             |
| Figure 37 - Fuel Injection System          |                             |
| Figure 38 - Fuel Injection System          |                             |
| Figure 39 - Fuel Injection System          | 2                           |
| Figure 40 - Fuel Injection System          |                             |
| Figure 41 - Throttle and Control Assembl   | ly                          |
| Figure 42 - Fuel Pump Assembly             | í                           |