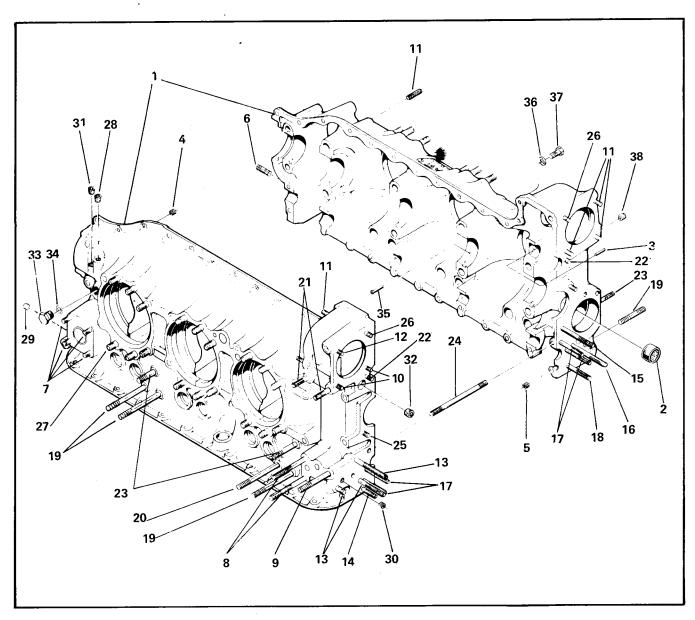

# SECTION II GROUP ASSEMBLY PARTS LIST

FIGURE 1. STUDDING ASSEMBLY, PERMOLD CRANKCASE, TSIO-520-B,D,E,J,K,L,N.

| FIG.     | PART                              |                                                                               |     |     | Ql  | JAN | ITI |         |    | ER<br>O-5 |    | SSE | ΞM | BL       | Y   |   |
|----------|-----------------------------------|-------------------------------------------------------------------------------|-----|-----|-----|-----|-----|---------|----|-----------|----|-----|----|----------|-----|---|
| INDEX    | NUMBER                            | 1 2 3 4 5 DESCRIPTION                                                         | В   | С   | D   | Ε   | G   |         | —т |           |    | _   | N  | Р        | R   | _ |
|          |                                   | ① Studding Assembly, Crankcase                                                |     |     | -   | 1   | _   | -       | 1  |           | 귀  | -   | 1  | $\dashv$ | 7   | _ |
| 1- 1     | 642094                            |                                                                               |     |     | 1   |     |     |         | ١, | - 1       |    |     |    |          |     | ļ |
| -1       | 642093                            | ① Studding Assembly, Crankcase                                                |     | 1   | ļ ' |     | ļ   |         |    | ŀ         | 1  |     |    |          |     | l |
| -1       | 642096                            | Bearing, Roller                                                               |     | ŀ   | 1   | 1   |     | İ       | 1  | 1         | 1  |     | 1  |          |     |   |
| -2       | 630899                            | Dowel, 3/16 x 1/2 Inch Long                                                   | 1 . |     | 1   | 1   | ŀ   | İ       | 1  | 1         | 1  | ŀ   | 1  | 1        |     | ĺ |
| -3       | 630873<br>MS122162                | Insert, Thread                                                                | 4   |     | 5   | 4   | ŀ   |         | 4  | 4         | 4  | ŀ   | 4  | 1        |     | l |
| -4       | MS122102<br>MS122122              | Insert, Thread                                                                | i i | 1   |     | 1   |     | ł       | 1  | 1         | 1  |     | 1  | l        | ł   |   |
| -5<br>6  | 401804                            | † . Stud, 1/4 x 1-1/16 Inch Long                                              | 1   | 1   | 2   | 2   |     | ł       | 2  | 2         | 2  |     | 2  |          |     | ĺ |
| -6<br>•7 | 401804<br>401814                  | † . Stud, 5/16 x 1-7/8 Inch Long                                              | 1 - |     | 4   | 1 I |     | į       | 4  | 4         | 4  |     | 4  | ļ        |     | ĺ |
| -8       | 401860                            | † . Stud, 3/8 x 1-9/16 Inch Long                                              | 1   | 1   |     | 2   |     |         | 2  | 2         |    |     | 2  |          | ĺ   | ĺ |
| -8       | 402127                            | † . Stud, 3/8 x 1-17/32 Inch Long                                             | 1   |     | 2   |     |     |         |    |           |    |     |    |          |     | l |
| -8       | 401861                            | † . Stud, 3/8 x 1-3/4 Inch Long                                               | 1   | ŀ   |     |     |     |         |    |           | 2  |     |    | - 1      |     |   |
| -9       | 404584                            | † . Stud, 5/16 x 6-3/8 Inch Long                                              |     |     |     |     | ļ   |         |    |           | 1  |     |    |          |     |   |
| -10      | 401975                            | † . Stud, 5/16 x 1-9/16 Inch Long                                             |     |     | ŀ   | 2   |     |         | 2  | 2         | 2  |     | 2  | 1        |     |   |
| -10      | 401885                            | † . Stud, 5/16 x 1-5/16 Inch Long                                             | 1   |     | 2   | }   |     |         |    | İ         |    |     |    |          |     |   |
| -11      | 401885                            | † . Stud, 5/16 x 1-5/16 Inch Long                                             |     | ı   | 111 | 11  | Ì   |         | 11 | 11        | 11 |     | 11 | İ        |     | l |
| -12      | 401885                            | † . Stud, 5/16 x 1-5/16 Inch Long                                             | •   |     | 1   |     |     |         |    |           |    |     |    |          |     |   |
| -12      | 402044                            | † . Stud, 5/16 x 1-3/8 Inch Long                                              |     |     |     | 1   |     |         | 1  | 1         | 1  |     | 1  |          | -   |   |
| -13      | 401927                            | † . Stud, 3/8 x 3-1/2 Inch Long                                               | 1   | 1   | 3   | 1 1 |     |         | 3  | 3         | 3  |     | 3  |          | - 1 |   |
| -14      | 401962                            | † . Stud, 1/4 x 2-4/16 Inch Long                                              |     | 1   | 1   |     |     | 1       | 1  |           |    | 1   |    |          |     |   |
| -15      | 401932                            | † . Stud, 5/16 x 4-1/8 Inch Long                                              | 1   | 1   | 1   | 1   |     | 1       | 1  | 1         |    | 1   |    |          |     |   |
| -16      | 402359                            | † . Stud, 5/16 x 4-23/32 Inch Long                                            |     | ,   | 1   | 1   |     |         | 1  | 1         | 1  |     | 1  | ļ        |     |   |
| -17      | 401936                            | † . Stud, 1/4 x 3-7/8 Inch Long                                               |     |     | 4   | 4   |     |         | 4  | 4         | 4  |     | 4  |          |     |   |
| -18      | 401936                            | † . Stud, 1/4 x 3-7/8 Inch Long                                               |     | Ì   | ŀ   | 1   |     |         | 1  | 1         | 1  |     | 1  |          |     |   |
| -18      | 401968                            | † . Stud, 1/4 x 4-17/32 Inch Long                                             |     |     | 1   |     |     |         |    |           |    |     | ŀ  |          |     |   |
| -19      | 401873                            | † . Stud, 3/8 x 3-7/8 Inch Long                                               |     |     | ļ   | 7   |     |         | 7  | 7         | 7  |     | 7  |          |     |   |
| -20      | 401873                            | † . Stud, 3/8 x 3-7/8 Inch Long                                               | 1   |     |     | 1   |     |         | 1  | 1         | 1  |     | 1  |          | 1   | 1 |
| -20      | 629518-1H                         | . Plug, Pipe, 1/8 - 27 NPTF                                                   |     |     | 1   |     |     |         |    |           |    |     |    |          |     | İ |
| -21      | 401965                            | † . Stud, 3/8 x 13/32 Inch Long                                               | 2   |     | 2   | 2   |     |         | 2  | 2         |    |     | 2  |          |     |   |
| -21      | 401945                            | † . Stud, 3/8 x 1-5/8 Inch Long                                               |     |     |     |     |     |         |    |           | 2  |     |    |          |     | l |
| -22      | 401963                            | † . Stud, 1/4 x 1 Inch Long                                                   | 2   |     | 2   | 2   |     |         | 2  | 2         | 2  |     | 2  | ,        |     |   |
| -23      | 401977                            | † . Stud, 3/8 x 2-3/32 Inch Long                                              | 4   |     |     | 4   |     |         | 4  | 4         | 4  |     | 4  |          |     |   |
| -24      | 402034                            | † . Stud, 5/16 x 6 Inch Long                                                  | 1   |     |     | 1   |     |         | 1  | 1         | 1  |     | 1  |          |     |   |
| -25      | 402151                            | † . Stud, 5/16 x 1-1/4 Inch Long                                              | 2   |     | 2   | 2   |     |         | 2  | 2         | 2  |     | 2  |          |     |   |
| -26      | 401965                            | † . Stud, 3/8 x 1-13/32 Inch Long                                             | 2   |     | 2   | 2   |     |         | 2  | 2         | 2  |     | 2  |          |     |   |
| -27      | 639418-1                          | ② . Stud, 5/16 x 2-1/16 Inch Long                                             | 36  | 3   | 36  | 36  |     |         | 36 | 36        | 36 | :   | 36 |          |     |   |
| -28      | 629518-1H                         | . Plug, Pipe, 1/8 - 27 NPTF                                                   |     |     |     | 1   |     |         | 1  | 1         | 1  |     | 1  |          |     |   |
| -29      | 401752                            | . Plug, Pipe, 1/8 - 27 NPTF                                                   | 3   |     | 4   | 3   |     |         | 3  | 3         | 3  |     | 3  |          |     |   |
| -30      | AN932C2                           | . Plug,Pipe, 1/8-27 NPTF                                                      |     | 1   | 2   | 1   |     | <u></u> | 2  | 1         | 2  |     | 2  |          | į   |   |
| -31      | 402941                            | . Plug, Pipe, 1/16 - 27 NPTF                                                  | 4   |     | 4   | 4   |     |         | 4  | 4         | 4  |     | 4  |          | ŀ   |   |
| -32      | 2025                              | . Plug, Pipe                                                                  | 1   |     | 1   | 1   |     |         | 1  | 1         | 1  |     | 1  |          | İ   |   |
| -33      | 532432                            | . Plug, Machine Thread, 5/8-18                                                |     | 1   | 1   | 1   |     |         | 1  | 1         | 1  |     | 1  |          |     |   |
| -34      | AN900-10                          | \$ . Gasket, Copper                                                           |     |     | 1   | 1   |     |         | 1  | 1         | 1  |     | 1  |          |     |   |
| -35      | 629847                            | Nozzle, Squirt                                                                |     | 1   | 6   | 6   |     |         | 6  | 6         | 6  |     | 6  |          | l   |   |
| -36      | 539374                            | . Washer, Plain                                                               |     |     | 1   | 1   |     |         | 1  | 1         | 1  |     | 1  |          |     |   |
| -37      | AN5-13A                           | . Bolt, 5/16 x 1-3/8 Inch Long                                                |     | - 1 | 1   | 1   |     |         | 1  | 1         | 1  |     | 1  |          |     |   |
| -38      | MS122163                          | . Insert, Thread                                                              | 2   |     | 2   | 2   |     |         | 2  | 2         | 2  |     | 2  |          |     |   |
| оте ①    | If replacing old<br>Part Number E | er configuration crankcase, it will be necessary to purchase a kit,<br>26530. |     |     |     |     |     |         |    |           |    |     |    |          |     |   |
| 2        | Service in acco                   | rdance with Service Bulletin M72-24.                                          |     |     |     |     |     |         |    |           |    |     |    |          |     |   |