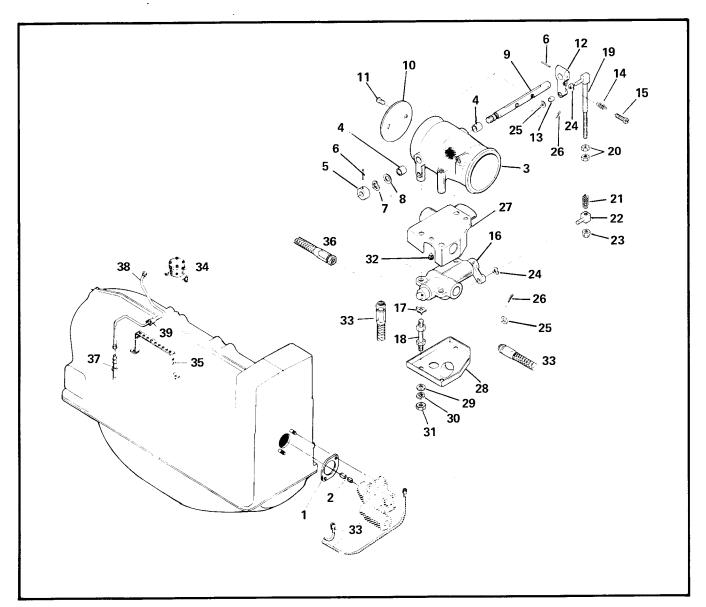

### **TABLE OF CONTENTS**

| SECTION I                                  | P                           |
|--------------------------------------------|-----------------------------|
| INTRODUCTION                               |                             |
| ABBREVIATIONS AND SYMBOLS                  | 1                           |
| ACCESSORY MANUFACTURERS                    |                             |
| CUSTOMER SPECIFICATION TO SERIA            | AL NUMBER CROSS REFERENCE 1 |
| COSTOMER OF Earl Tolling                   |                             |
| SECTION II – GROUP ASSEMBLY PARTS L        | IST                         |
| Figure 1 - Crankcase Studding Assembly,    | , Permold Crankcase         |
| Figure 2 - Crankcase Studding Assembly,    | , Sandcast Crankcase        |
| Figure 3 - Crankcase Attaching Parts, Per  | mold Crankcase              |
| Figure 4 - Crankcase Attaching Parts, Sar  | ndcast Crankcase            |
| Figure 5 - Crankcase Associated Parts, Pe  | ermold Crankcase            |
| Figure 6 - Crankcase Associated Parts, Sa  | andcast Crankcase           |
| Figure 7 - Crankshaft Group                |                             |
| Figure 8 - Crankshaft Group                |                             |
| Figure 9 - Camshaft Group                  |                             |
| Figure 10 - Camshaft Group                 | ·                           |
| Figure 11 - Connecting Rod Assembly        |                             |
| Figure 12 - Piston Rings and Pin Assembl   | v                           |
| Figure 13 - Cylinder Assembly              | ´                           |
| Figure 14 - Oil Pump Assembly              | 2                           |
| Figure 15 - Oil Pump Assembly              | 2                           |
| Figure 16 - Starter and Starter Adapter As | ssembly                     |
| Figure 17 - Starter and Starter Adapter As | ssembly                     |
| Figure 19 Starter and Starter Adapter As   | ssembly                     |
| Figure 10 - Starter and Starter Adapter A. |                             |
| Figure 20 Oil Cooler Assembly              | 2                           |
| Figure 21 Oil Cooler Assembly              | 2                           |
| Figure 22 Oil Cooler Assembly              | 2                           |
| Figure 22 - Oil Cooler Assembly            | 2                           |
| Figure 23 - Oil Sump                       | 2                           |
| Figure 24 - On Sump                        |                             |
| Figure 25 - Oil Sump                       |                             |
| Figure 26 - Oil Sump                       |                             |
| Figure 27 - Induction System               |                             |
| Figure 28 - Induction System               |                             |
| Figure 29 - Induction System               |                             |
| Figure 30 - Induction System               |                             |
| Figure 31 - Induction System               |                             |
| Figure 32 - Induction System               |                             |
| Figure 33 - Exhaust System                 |                             |
| Figure 34 - Induction/Exhaust Related Pa   | it es                       |
| Figure 35 - Fuel Injection System          |                             |
| Figure 36 - Fuel Injection System          |                             |
| Figure 37 - Fuel Injection System          |                             |
| Figure 38 - Fuel Injection System          |                             |
| Figure 39 - Fuel Injection System          | 2                           |
| Figure 40 - Fuel Injection System          |                             |
| Figure 41 - Throttle and Control Assembl   | ly                          |
| Figure 42 - Fuel Pump Assembly             | í                           |