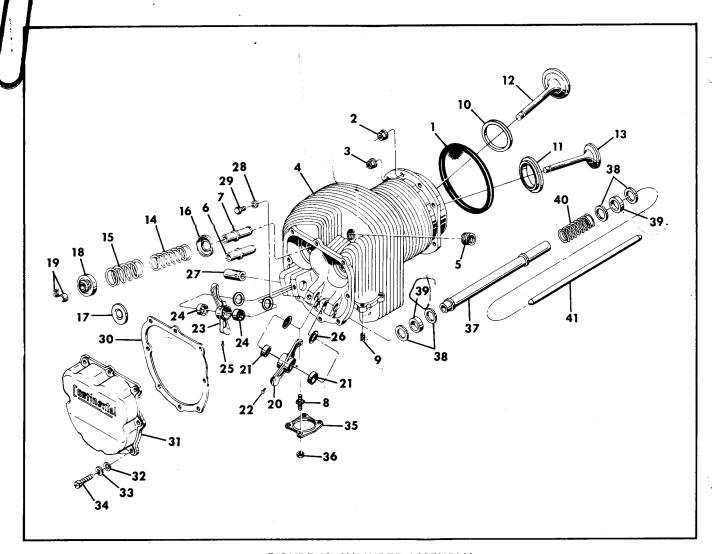

# SECTION II GROUP ASSEMBLY PARTS LIST

FIGURE 1. STUDDING ASSEMBLY, PERMOLD CRANKCASE, TSIO-520-B,D,E,J,K,L,N.

| FIG.     | PART                              |                                                                               |     |     | Ql  | JAN | ITI |         |    | ER<br>O-5 |    | SSE | ΞM | BL       | Y   |   |
|----------|-----------------------------------|-------------------------------------------------------------------------------|-----|-----|-----|-----|-----|---------|----|-----------|----|-----|----|----------|-----|---|
| INDEX    | NUMBER                            | 1 2 3 4 5 DESCRIPTION                                                         | В   | С   | D   | Ε   | G   |         | —т |           |    | _   | N  | Р        | R   | _ |
|          |                                   | ① Studding Assembly, Crankcase                                                |     |     | -   | 1   | _   | -       | 1  |           | 귀  | -   | 1  | $\dashv$ | 7   | _ |
| 1- 1     | 642094                            |                                                                               |     |     | 1   |     |     |         | ١, | - 1       |    |     |    |          |     | ļ |
| -1       | 642093                            | ① Studding Assembly, Crankcase                                                |     | 1   | ļ ' |     | ļ   |         |    | ŀ         | 1  |     |    |          |     | l |
| -1       | 642096                            | Bearing, Roller                                                               |     | ŀ   | 1   | 1   |     | İ       | 1  | 1         | 1  |     | 1  |          |     |   |
| -2       | 630899                            | Dowel, 3/16 x 1/2 Inch Long                                                   | 1 . |     | 1   | 1   | ŀ   | İ       | 1  | 1         | 1  | ŀ   | 1  | 1        |     | ĺ |
| -3       | 630873<br>MS122162                | Insert, Thread                                                                | 4   |     | 5   | 4   | ŀ   |         | 4  | 4         | 4  | ŀ   | 4  | 1        |     | l |
| -4       | MS122102<br>MS122122              | Insert, Thread                                                                | i i | 1   |     | 1   |     | ł       | 1  | 1         | 1  |     | 1  | l        | ł   |   |
| -5<br>6  | 401804                            | † . Stud, 1/4 x 1-1/16 Inch Long                                              | 1   | 1   | 2   | 2   |     | ł       | 2  | 2         | 2  |     | 2  |          |     | ĺ |
| -6<br>•7 | 401804<br>401814                  | † . Stud, 5/16 x 1-7/8 Inch Long                                              | 1 - |     | 4   | 1 I |     | į       | 4  | 4         | 4  |     | 4  | ļ        |     | ĺ |
| -8       | 401860                            | † . Stud, 3/8 x 1-9/16 Inch Long                                              | 1   | 1   |     | 2   |     |         | 2  | 2         |    |     | 2  |          | ĺ   | ĺ |
| -8       | 402127                            | † . Stud, 3/8 x 1-17/32 Inch Long                                             | 1   |     | 2   |     |     |         |    |           |    |     |    |          |     | l |
| -8       | 401861                            | † . Stud, 3/8 x 1-3/4 Inch Long                                               | 1   | ŀ   |     |     |     |         |    |           | 2  |     |    | - 1      |     |   |
| -9       | 404584                            | † . Stud, 5/16 x 6-3/8 Inch Long                                              |     |     |     |     | ļ   |         |    |           | 1  |     |    |          |     |   |
| -10      | 401975                            | † . Stud, 5/16 x 1-9/16 Inch Long                                             |     |     | ŀ   | 2   |     |         | 2  | 2         | 2  |     | 2  | 1        |     |   |
| -10      | 401885                            | † . Stud, 5/16 x 1-5/16 Inch Long                                             | 1   |     | 2   | }   |     |         |    | İ         |    |     |    |          |     |   |
| -11      | 401885                            | † . Stud, 5/16 x 1-5/16 Inch Long                                             |     | ı   | 111 | 11  | Ì   |         | 11 | 11        | 11 |     | 11 | İ        |     | l |
| -12      | 401885                            | † . Stud, 5/16 x 1-5/16 Inch Long                                             | •   |     | 1   |     |     |         |    |           |    |     |    |          |     |   |
| -12      | 402044                            | † . Stud, 5/16 x 1-3/8 Inch Long                                              |     |     |     | 1   |     |         | 1  | 1         | 1  |     | 1  |          | -   |   |
| -13      | 401927                            | † . Stud, 3/8 x 3-1/2 Inch Long                                               | 1   | 1   | 3   | 1 1 |     |         | 3  | 3         | 3  |     | 3  |          | - 1 |   |
| -14      | 401962                            | † . Stud, 1/4 x 2-4/16 Inch Long                                              |     | 1   | 1   |     |     | 1       | 1  |           |    | 1   |    |          |     |   |
| -15      | 401932                            | † . Stud, 5/16 x 4-1/8 Inch Long                                              | 1   | 1   | 1   | 1   |     | 1       | 1  | 1         |    | 1   |    |          |     |   |
| -16      | 402359                            | † . Stud, 5/16 x 4-23/32 Inch Long                                            |     | ,   | 1   | 1   |     |         | 1  | 1         | 1  |     | 1  | ļ        |     |   |
| -17      | 401936                            | † . Stud, 1/4 x 3-7/8 Inch Long                                               |     |     | 4   | 4   |     |         | 4  | 4         | 4  |     | 4  |          |     |   |
| -18      | 401936                            | † . Stud, 1/4 x 3-7/8 Inch Long                                               |     | Ì   | ŀ   | 1   |     |         | 1  | 1         | 1  |     | 1  |          |     |   |
| -18      | 401968                            | † . Stud, 1/4 x 4-17/32 Inch Long                                             |     |     | 1   |     |     |         |    |           |    |     | ŀ  |          |     |   |
| -19      | 401873                            | † . Stud, 3/8 x 3-7/8 Inch Long                                               |     |     | ļ   | 7   |     |         | 7  | 7         | 7  |     | 7  |          |     |   |
| -20      | 401873                            | † . Stud, 3/8 x 3-7/8 Inch Long                                               | 1   |     |     | 1   |     |         | 1  | 1         | 1  |     | 1  |          | 1   | 1 |
| -20      | 629518-1H                         | . Plug, Pipe, 1/8 - 27 NPTF                                                   |     |     | 1   |     |     |         |    |           |    |     |    |          |     | İ |
| -21      | 401965                            | † . Stud, 3/8 x 13/32 Inch Long                                               | 2   |     | 2   | 2   |     |         | 2  | 2         |    |     | 2  |          |     |   |
| -21      | 401945                            | † . Stud, 3/8 x 1-5/8 Inch Long                                               |     |     |     |     |     |         |    |           | 2  |     |    |          |     | l |
| -22      | 401963                            | † . Stud, 1/4 x 1 Inch Long                                                   | 2   |     | 2   | 2   |     |         | 2  | 2         | 2  |     | 2  | ,        |     |   |
| -23      | 401977                            | † . Stud, 3/8 x 2-3/32 Inch Long                                              | 4   |     |     | 4   |     |         | 4  | 4         | 4  |     | 4  |          |     |   |
| -24      | 402034                            | † . Stud, 5/16 x 6 Inch Long                                                  | 1   |     |     | 1   |     |         | 1  | 1         | 1  |     | 1  |          |     |   |
| -25      | 402151                            | † . Stud, 5/16 x 1-1/4 Inch Long                                              | 2   |     | 2   | 2   |     |         | 2  | 2         | 2  |     | 2  |          |     |   |
| -26      | 401965                            | † . Stud, 3/8 x 1-13/32 Inch Long                                             | 2   |     | 2   | 2   |     |         | 2  | 2         | 2  |     | 2  |          |     |   |
| -27      | 639418-1                          | ② . Stud, 5/16 x 2-1/16 Inch Long                                             | 36  | 3   | 36  | 36  |     |         | 36 | 36        | 36 | :   | 36 |          |     |   |
| -28      | 629518-1H                         | . Plug, Pipe, 1/8 - 27 NPTF                                                   |     |     |     | 1   |     |         | 1  | 1         | 1  |     | 1  |          |     |   |
| -29      | 401752                            | . Plug, Pipe, 1/8 - 27 NPTF                                                   | 3   |     | 4   | 3   |     |         | 3  | 3         | 3  |     | 3  |          |     |   |
| -30      | AN932C2                           | . Plug,Pipe, 1/8-27 NPTF                                                      |     | 1   | 2   | 1   |     | <u></u> | 2  | 1         | 2  |     | 2  |          | į   |   |
| -31      | 402941                            | . Plug, Pipe, 1/16 - 27 NPTF                                                  | 4   |     | 4   | 4   |     |         | 4  | 4         | 4  |     | 4  |          | ŀ   |   |
| -32      | 2025                              | . Plug, Pipe                                                                  | 1   |     | 1   | 1   |     |         | 1  | 1         | 1  |     | 1  |          | İ   |   |
| -33      | 532432                            | . Plug, Machine Thread, 5/8-18                                                |     | 1   | 1   | 1   |     |         | 1  | 1         | 1  |     | 1  |          |     |   |
| -34      | AN900-10                          | \$ . Gasket, Copper                                                           |     |     | 1   | 1   |     |         | 1  | 1         | 1  |     | 1  |          |     |   |
| -35      | 629847                            | Nozzle, Squirt                                                                |     | 1   | 6   | 6   |     |         | 6  | 6         | 6  |     | 6  |          | l   |   |
| -36      | 539374                            | . Washer, Plain                                                               |     |     | 1   | 1   |     |         | 1  | 1         | 1  |     | 1  |          |     |   |
| -37      | AN5-13A                           | . Bolt, 5/16 x 1-3/8 Inch Long                                                |     | - 1 | 1   | 1   |     |         | 1  | 1         | 1  |     | 1  |          |     |   |
| -38      | MS122163                          | . Insert, Thread                                                              | 2   |     | 2   | 2   |     |         | 2  | 2         | 2  |     | 2  |          |     |   |
| оте ①    | If replacing old<br>Part Number E | er configuration crankcase, it will be necessary to purchase a kit,<br>26530. |     |     |     |     |     |         |    |           |    |     |    |          |     |   |
| 2        | Service in acco                   | rdance with Service Bulletin M72-24.                                          |     |     |     |     |     |         |    |           |    |     |    |          |     |   |