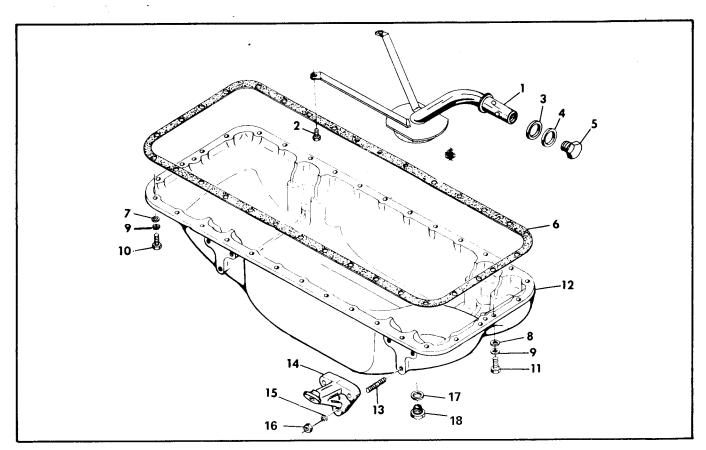

### **TABLE OF CONTENTS**

| SECTION I                                  | P                           |
|--------------------------------------------|-----------------------------|
| INTRODUCTION                               |                             |
| ABBREVIATIONS AND SYMBOLS                  | 1                           |
| ACCESSORY MANUFACTURERS                    |                             |
| CUSTOMER SPECIFICATION TO SERIA            | AL NUMBER CROSS REFERENCE 1 |
| COSTOMER OF Earl Tolling                   |                             |
| SECTION II – GROUP ASSEMBLY PARTS L        | IST                         |
| Figure 1 - Crankcase Studding Assembly,    | , Permold Crankcase         |
| Figure 2 - Crankcase Studding Assembly,    | , Sandcast Crankcase        |
| Figure 3 - Crankcase Attaching Parts, Per  | mold Crankcase              |
| Figure 4 - Crankcase Attaching Parts, Sar  | ndcast Crankcase            |
| Figure 5 - Crankcase Associated Parts, Pe  | ermold Crankcase            |
| Figure 6 - Crankcase Associated Parts, Sa  | andcast Crankcase           |
| Figure 7 - Crankshaft Group                |                             |
| Figure 8 - Crankshaft Group                |                             |
| Figure 9 - Camshaft Group                  |                             |
| Figure 10 - Camshaft Group                 | ·                           |
| Figure 11 - Connecting Rod Assembly        |                             |
| Figure 12 - Piston Rings and Pin Assembl   | v                           |
| Figure 13 - Cylinder Assembly              | ´                           |
| Figure 14 - Oil Pump Assembly              | 2                           |
| Figure 15 - Oil Pump Assembly              | 2                           |
| Figure 16 - Starter and Starter Adapter As | ssembly                     |
| Figure 17 - Starter and Starter Adapter As | ssembly                     |
| Figure 19 Starter and Starter Adapter As   | ssembly                     |
| Figure 10 - Starter and Starter Adapter A. |                             |
| Figure 20 Oil Cooler Assembly              | 2                           |
| Figure 21 Oil Cooler Assembly              | 2                           |
| Figure 22 Oil Cooler Assembly              | 2                           |
| Figure 22 - Oil Cooler Assembly            | 2                           |
| Figure 23 - Oil Sump                       | 2                           |
| Figure 24 - On Sump                        |                             |
| Figure 25 - Oil Sump                       |                             |
| Figure 26 - Oil Sump                       |                             |
| Figure 27 - Induction System               |                             |
| Figure 28 - Induction System               |                             |
| Figure 29 - Induction System               |                             |
| Figure 30 - Induction System               |                             |
| Figure 31 - Induction System               |                             |
| Figure 32 - Induction System               |                             |
| Figure 33 - Exhaust System                 |                             |
| Figure 34 - Induction/Exhaust Related Pa   | it es                       |
| Figure 35 - Fuel Injection System          |                             |
| Figure 36 - Fuel Injection System          |                             |
| Figure 37 - Fuel Injection System          |                             |
| Figure 38 - Fuel Injection System          |                             |
| Figure 39 - Fuel Injection System          | 2                           |
| Figure 40 - Fuel Injection System          |                             |
| Figure 41 - Throttle and Control Assembl   | ly                          |
| Figure 42 - Fuel Pump Assembly             | í                           |