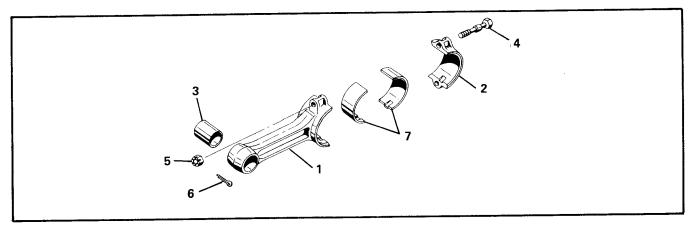

|   |          | 1        | 1   |         | ۱   1 | 1           | 1        |     |           |   |
| -29           | 641306           |       | Spring                |                      |                                    |   | 1        | 1        | 1   |         | I   1 | 1           | 1        |     |           |   |
| -30           | AN123962         | \$ (  | O-Ring, C             | ankcase-to-Collar    |                                    |   | 1        | 1        | 1   |         | 1   1 | 1           | 1        |     |           |   |
| -31           | 629360           | (     | Gear, Idle            | ۲,                   |                                    |   | 11       | 1        | 1   |         | 1   1 | 1           | 1        |     |           |   |



FIGURE 7-3. CONNECTING ROD ASSEMBLY

| FIG.  | PART        |               |                        |               | Qι | IANT | ITY F |     |     | SEMI | BLY     | · •     |   |
|-------|-------------|---------------|------------------------|---------------|----|------|-------|-----|-----|------|---------|---------|---|
| INDEX | NUMBER      | 12345         | DESCRIPTION            | <br><b>BB</b> | DB | EB   | JB    | КВ  | LB  | NB   | $\perp$ | $\perp$ |   |
| 7-3-1 | 642399      |               | Rod Assembly, Complete |               | 6  | 6    | 6     | 6   | 6   | 6    |         |         |   |
| -2    | 530658      | . Bushing, P  | iston Pin              | <br>11        | 1  | 1    | 1     | 1   | 1   | 1    |         |         |   |
| -3    | 629340      | . Bolt, Conn  | e