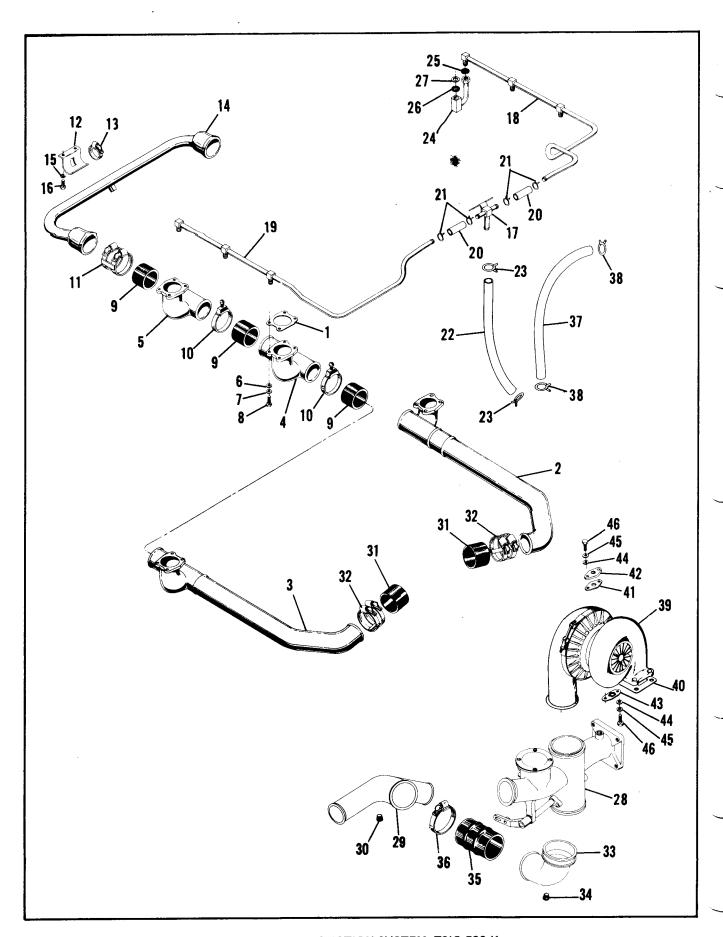

### **TABLE OF CONTENTS**

| SECTION I                                  | P                           |
|--------------------------------------------|-----------------------------|
| INTRODUCTION                               |                             |
| ABBREVIATIONS AND SYMBOLS                  | 1                           |
| ACCESSORY MANUFACTURERS                    |                             |
| CUSTOMER SPECIFICATION TO SERIA            | AL NUMBER CROSS REFERENCE 1 |
| COSTOMER OF Earl Tolling                   |                             |
| SECTION II – GROUP ASSEMBLY PARTS L        | IST                         |
| Figure 1 - Crankcase Studding Assembly,    | , Permold Crankcase         |
| Figure 2 - Crankcase Studding Assembly,    | , Sandcast Crankcase        |
| Figure 3 - Crankcase Attaching Parts, Per  | mold Crankcase              |
| Figure 4 - Crankcase Attaching Parts, Sar  | ndcast Crankcase            |
| Figure 5 - Crankcase Associated Parts, Pe  | ermold Crankcase            |
| Figure 6 - Crankcase Associated Parts, Sa  | andcast Crankcase           |
| Figure 7 - Crankshaft Group                |                             |
| Figure 8 - Crankshaft Group                |                             |
| Figure 9 - Camshaft Group                  |                             |
| Figure 10 - Camshaft Group                 | ·                           |
| Figure 11 - Connecting Rod Assembly        |                             |
| Figure 12 - Piston Rings and Pin Assembl   | v                           |
| Figure 13 - Cylinder Assembly              | ´                           |
| Figure 14 - Oil Pump Assembly              | 2                           |
| Figure 15 - Oil Pump Assembly              | 2                           |
| Figure 16 - Starter and Starter Adapter As | ssembly                     |
| Figure 17 - Starter and Starter Adapter As | ssembly                     |
| Figure 19 Starter and Starter Adapter As   | ssembly                     |
| Figure 10 - Starter and Starter Adapter A. |                             |
| Figure 20 Oil Cooler Assembly              | 2                           |
| Figure 21 Oil Cooler Assembly              | 2                           |
| Figure 22 Oil Cooler Assembly              | 2                           |
| Figure 22 - Oil Cooler Assembly            | 2                           |
| Figure 23 - Oil Sump                       | 2                           |
| Figure 24 - On Sump                        |                             |
| Figure 25 - Oil Sump                       |                             |
| Figure 26 - Oil Sump                       |                             |
| Figure 27 - Induction System               |                             |
| Figure 28 - Induction System               |                             |
| Figure 29 - Induction System               |                             |
| Figure 30 - Induction System               |                             |
| Figure 31 - Induction System               |                             |
| Figure 32 - Induction System               |                             |
| Figure 33 - Exhaust System                 |                             |
| Figure 34 - Induction/Exhaust Related Pa   | it es                       |
| Figure 35 - Fuel Injection System          |                             |
| Figure 36 - Fuel Injection System          |                             |
| Figure 37 - Fuel Injection System          |                             |
| Figure 38 - Fuel Injection System          |                             |
| Figure 39 - Fuel Injection System          | 2                           |
| Figure 40 - Fuel Injection System          |                             |
| Figure 41 - Throttle and Control Assembl   | ly                          |
| Figure 42 - Fuel Pump Assembly             | í                           |