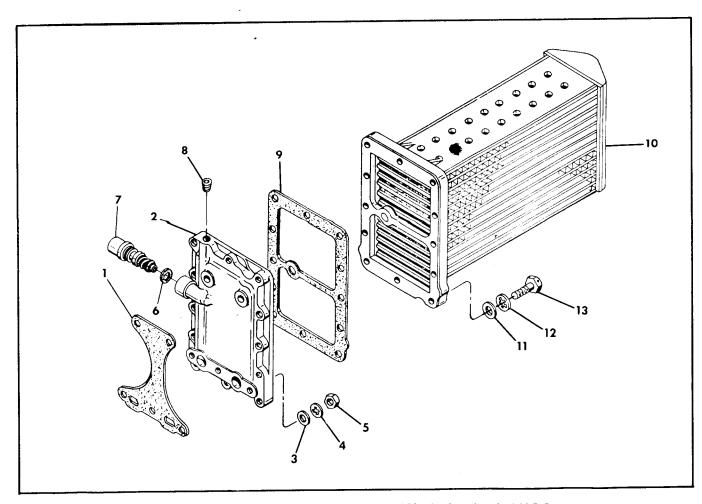

|   | Su        | ٠.  |    |                                                                                                                                                                                                                                                                                                                                                                                                                                                                                                                         |    |      |     |    |    |     |     |    |    |    |    |    |    |    |     |    |    |   |   |   |    |    |    |   |   |   |  | - 1 |   |   |   |   |   |   |    |          |   |   |     |   |          | 1 |   |    |   |    |    |   |   |   |   |    |



FIGURE 22. OIL COOLER ASSEMBLY, TSIO-520-C,G,H,M,P,R.

| F    | FIG.  | PART       |                                                                |                       |   |     | QU  | AN  | TI  | TY<br>TS |    | R / |    | ΕN | 1BL | Υ  |          |
|------|-------|------------|----------------------------------------------------------------|-----------------------|---|-----|-----|-----|-----|----------|----|-----|----|----|-----|----|----------|
|      | IDEX  | NUMBER     | 12345 DESCRIPTION                                              |                       | В | С   | D   | E ( | 3 1 | НJ       | K  | L   | М  | N  | Р   | R  | $\sqcup$ |
| 2    | 22- 1 | 626341 ①\$ |                                                                |                       |   | 1 2 |     | - 1 |