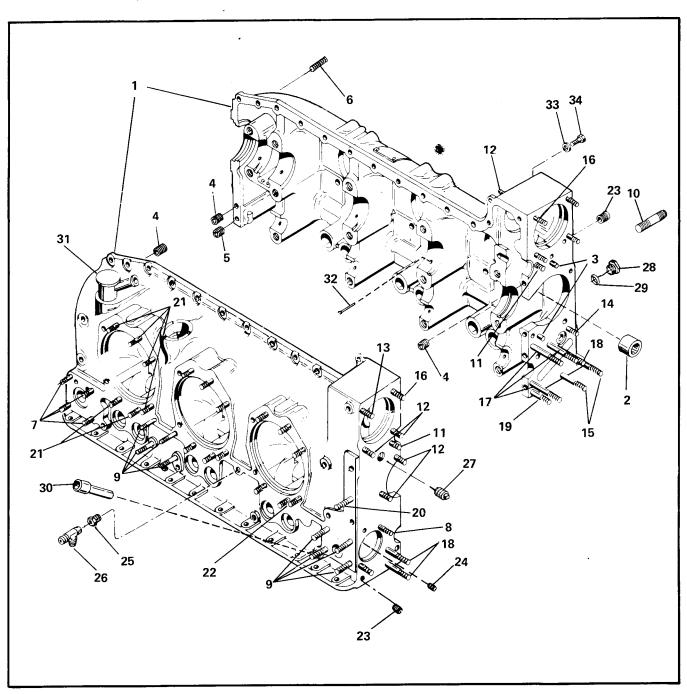

FIGURE 2. STUDDING ASSEMBLY, SANDCAST CRANKCASE, TSIO-520-C,G,H,M,P,R.

|              |                  |                                                                      |   |    | Ql  | JAI | ΝT       |      |   |   | A A | SSE | ME  | 3L\ | <u> </u> |        |
|--------------|------------------|----------------------------------------------------------------------|---|----|-----|-----|----------|------|---|---|-----|-----|-----|-----|----------|--------|
| FIG.         | PART             | D TOO DIDTION                                                        | В | C  | D   | E   | G        | _    | _ |   |     | M N | 4 6 | PF  | 3        | $\Box$ |
| INDEX        | NUMBER           | 1 2 3 4 5 DESCRIPTION                                                | P |    | -   | -   | $\vdash$ | _    |   | - |     |     | +   | +   |          | +      |
| 2- 1         | 641198           | Studding Assembly, Crankcase                                         |   | 1  |     |     | 1        | 1    |   |   |     | 1   | ļ   | 1   | 1        |        |
| -1           | 642035           | Studding Assembly, Crankcase                                         |   | 1  |     |     | 1        | 1    |   |   |     |     | - 1 | 1   | 1        |        |
| -2           | 537721           | . Bearing, Needle                                                    |   | 2  |     |     | 2        | 2    |   |   |     | 2   | - 1 | 1   | 2        |        |
| -3           | 531548           | . Dowel, 5/16 x 11/16 Inch Long                                      |   | 4  |     |     | 4        | 4    |   |   |     | 4   |     | i i | 4        | 1 1    |
| -4           | MS122162         | . Insert, Thread                                                     |   | 1  | 1   |     | 1        | 1    |   |   |     | 1   |     |     | 1        |        |
| , -5         | MS122122         | Insert, Thread                                                       |   | 5  | t   |     | 5        | 5    |   |   |     | 5   |     | 5   | 5        |        |
| -6           | 401808           | † . Stud, 1/4 x 1-5/16 Inch Long<br>† . Stud, 5/16 x 1-7/8 Inch Long |   | 4  | 1   |     | 4        | 4    | i |   | '   | 4   |     | 4   | 4        |        |
| -7           | 401899           | † . Stud, 5/16 x 1-7/6 McH Long                                      |   | 4  | l   |     | 4        | 4    |   |   |     | 2   |     | 2   | 2        |        |
| -8           | 402151           |                                                                      |   | 14 | 4   |     | 14       | 14   | H |   | }   | 14  | 1   | 14  | - 1      | } }    |
| -9<br>10     | 402066           | † . Stud, 3/8 x 1-7/8 Inch Long                                      |   | 2  |     |     | 2        | 2    |   |   |     | 2   |     | - 1 | 2        |        |
| -10          | 402060<br>401870 | † . Stud, 1/4 x 1-1/8 Inch Long                                      |   | 2  |     |     | 2        |      | 1 |   |     | 2   |     |     | 2        |        |
| , -11<br>-12 | 401885           | t . Stud, 5/16 x 1-5/16 Inch Long                                    | 1 | 11 | l   |     | 11       | 11   | I |   |     | 11  |     | 11  | - 1      |        |
| -12          | 402044           | † . Stud, 5/16 x 1-3/8 Inch Long                                     | ļ | 1  |     |     | 1        | 1    |   |   |     | 1   |     | - 1 | 1        |        |
| -14          | 401893           | † . Stud, 1/4 x 1-1/4 Inch Long                                      |   | 1  | 1   |     | 1        | 1    | 1 |   |     | 1   |     | 1   | 1        |        |
| -15          | 402129           | † . Stud, 1/4 x 2-3/4 Inch Long                                      |   | 2  |     | i   | 2        | 1    |   |   |     | 2   |     | 2   | 2        |        |
| -16          | 401965           | † . Stud, 3/8 x 1-13/32 Inch Long                                    | - | 2  |     |     | 2        |      |   |   |     | 3   |     | 3   | 3        |        |
| -17          | 402157           | † . Stud, 1/4 x 6-7/64 Inch Long                                     |   | 3  | 1   |     | 3        | 1    | ŧ |   |     | 2   |     | 2   | 2        |        |
| -18          | 402158           | † . Stud, 1/4 x 4-13/32 Inch Long                                    | 1 | 2  | 1   |     | 2        |      |   |   |     | 2   |     | 2   | 2        |        |
| -19          | 402159           | † . Stud, 1/4 x 4-7/64 Inch Long                                     |   | 1  |     |     | 1        | 1    | 1 |   |     | 1   |     | 1   | 1        |        |
| -20          | 531590           | † . Stud, 5/16 x 1-1/8 Inch Long                                     |   | 1: |     |     | 1 '      | 2 1: |   |   |     | 12  |     | 12  | 12       |        |
| -21          | 639418-2         | ① . Stud, 7/16 x 1-19/32 Inch Long                                   |   | 2  | 7   |     |          | 124  | ı |   |     | 24  |     | 24  | 24       |        |
| -22          | 639418-1         | ① . Stud, 7/16 x 2-1/16 Inch Long                                    |   | 2  | ı   |     | 2        | 1    |   |   |     | 2   | -   | 2   | 2        |        |
| -23          | 629518-1H        | . Plug, Pipe, 1/8 - 27 NPTF                                          |   | 4  |     |     | 4        |      |   |   |     | 4   |     | 4   | 4        |        |
| -24          | 2025             | Plug, Pipe, 3/8 - 18 NPTF                                            |   | 1  | 1   |     | 1        | 1    |   |   |     | 1   |     | 1   | 1        |        |
| -25          | 632788           | . Tee, Fitting                                                       | 1 | 1  | - 1 |     | 1        | 1    |   |   |     | 1   |     | 1   | 1        | Ì      |
| -26          | 630063           | Plug, Pipe, 3/8 - 18 NPTF                                            |   | 1  | - 1 | Ì   | 1        | 1    |   |   |     | 1   |     | 1   | 1        |        |
| -27          | 629518-3H        | Plug, Machine Thread, 5/8 - 18                                       |   | 1  |     |     | 1        | 1    |   |   |     | 1   |     | 1   | 1        |        |
| -28          | 532432           | \$ . Gasket, Copper                                                  |   | 1  | ı   |     | 1        | 1    | ı | İ |     | 1   |     | 1   | 1        |        |
| -29          | AN900-10         | Housing, Oil Gauge Rod                                               |   | 1  | 1   |     | 1        | 1    | 1 |   |     | 1   |     | 1   | 1        |        |
| -30          | 631927<br>537505 | Breather Assembly, Crankcase                                         | . | 1  | 1   |     | 1        | 1    | 1 |   |     | 1   |     | 1 ' | 1        |        |
| -31          | 629847           | . Nozzle, Squirt                                                     | . | 1  | 3   |     | 16       | 5 6  | 3 |   |     | 6   |     | 6   | 6        |        |
| -32<br>-33   | 2473             | . Washer, Flat                                                       | . | 1  | 1   |     | 1        | 1    | 1 |   |     | 1   |     | 1   |          |        |
| -34          | AN5-12A          | . Bolt                                                               | . | '  | 1   |     | 1        | ۱ ا  | 1 |   |     | 1   |     | 1   | 1        |        |
| 0.           | , ((10)          |                                                                      |   |    |     |     |          |      |   |   |     |     |     |     |          |        |
|              |                  |                                                                      |   | ŀ  |     |     |          |      |   |   |     |     |     |     |          |        |
|              |                  |                                                                      |   |    |     |     |          |      |   |   |     |     |     |     |          |        |
| -            |                  |                                                                      |   |    |     |     |          |      |   |   |     |     |     |     |          |        |
|              |                  |                                                                      |   |    |     |     |          |      |   |   |     |     |     |     | ł        |        |
|              |                  |                                                                      |   |    | 1   |     |          |      |   | 1 |     | -   |     |     |          |        |
|              |                  |                                                                      | - |    |     |     |          |      |   |   |     |     |     |     |          |        |
|              |                  |                                                                      |   |    |     |     |          |      |   |   |     |     |     |     |          |        |
|              |                  |                                                                      |   |    |     |     |          |      |   |   |     |     |     |     |          |        |
|              |                  |                                                                      |   |    |     |     |          |      |   |   |     |     |     |     |          |        |
|              |                  |                                                                      |   |    |     |     |          |      |   |   |     |     |     |     |          |        |
|              |                  |                                                                      | } | 1  |     |     |          | }    |   | } |     |     |     |     |          |        |
|              |                  |                                                                      |   |    |     |     |          |      |   |   |     |     |     |     |          |        |
|              |                  |                                                                      |   |    |     |     |          |      |   |   |     |     |     |     |          |        |
|              |                  |                                                                      |   |    |     |     |          |      |   |   |     |     |     |     |          |        |
|              |                  |                                                                      |   |    |     |     |          |      |   |   | -   | 1   |     |     |          |        |

NOTE ① Service in accordance with Service Bulletin M72-24.

FIGURE 3. ATTACHING PARTS, PERMOLD CRANKCASE, TSIO-520-B,D,E,J,K,L,N.

| [             | 1              |                  |                         |                          |                      |    | (        | ענ    | TNA |   |    |         |    | SSEN     | ИВI | LY |     |
|---------------|----------------|------------------|-------------------------|--------------------------|----------------------|----|----------|-------|-----|---|----|---------|----|----------|-----|----|-----|
|               | FIG.           | PART             |                         | -                        | ļ                    |    |          | _ T   |     |   |    | O-5     |    |          | T_  | 1  | -   |
| ļ             | NDEX           | NUMBER           | 12345                   | DESCRIPTION              | V                    | В  | <u>C</u> | ) E   | G   | Н |    | K       |    | M N      | P   | R  | -   |
|               | 3- 1           | 538944-5.31      |                         |                          | ch Long              | 1  | - 1      | 1   1 | ۱   |   | 1  | 1       | 1  | 1        |     |    |     |
|               | .2             | 538944-6.19      | Bolt, Thru, 7/16        | - 20 x 6-3/16 Inc        | ch Long              | 1  |          | 1     | 1   |   |    | 1       | 1  | 1        |     |    |     |
|               | -3             | 20202            | Washer, Plain           |                          |                      | 4  | - 1      | 1     | 1   |   | 4  | 4       | 4  | 4        |     |    |     |
|               | -4             | 531001           | Nut, Flanged            |                          |                      | 4  | - 1      | · i   | 1   |   | 4  |         | 4  | 4        |     |    | -   |
|               | -5             | 641931-10.75     | Bolt, Thru, 1/2 -       | 20 x 10-3/4 Inch         | Long                 | 8  | - 1      | - 1   | 3   |   | 8  | 8<br>16 | 8  | 8<br> 16 | 1   |    |     |
|               | -6             | MS29513-010      | O-Ring                  |                          |                      | 16 | - 1      | 6 1   | j   |   |    |         | 4  | 4        | 1   |    |     |
| <u></u>       | -7             | 632120           | Washer, Plain           |                          |                      | 4  |          | - 1   | 1   |   | 4  | 4       | 4  | 4        |     |    |     |
|               | -8             | 634511           | Nut, Flanged            |                          |                      | 4  | - 1      | ٠,    | 1   |   | 1  | 1       | 4  | 1        |     | '  |     |
|               | -9             | 630693-10.44     | Bolt, Thru, 3/8 -       | 24 x 10-7/16 Inc         | ch Long              | 1  | - }      | '     | '   |   | '  |         | 1  | '        |     |    |     |
|               | -9             | 630693-11.67     |                         |                          | nch Long             | 2  |          | 2     | 2   |   | 2  | 2       | 2  | 2        |     |    |     |
|               | -10            | AN123862         | O-Ring                  |                          |                      | 2  | - 1      |       | 2   |   | 2  | 1 1     | 2  | 2        | 1   |    |     |
|               | -11            | 24239            | Washer, Plain           |                          |                      | -  |          | 2     | 2   |   | _  | -       | _  | -        |     |    |     |
| $\overline{}$ | -11            | 401507           | Washer, Plain           |                          |                      | 2  |          | Ł     | 2   |   | 2  | 2       | 2  | 2        |     |    |     |
|               | -12            | 2441             | Nut, Plain, Hex         |                          |                      | 4  | - 1      | - 1   | 4   |   | 4  | 4       | 4  | 4        | l l |    |     |
|               | -13            | MS20073-05-2     | Bolt, 5/16 - 24 x       | 2-21/32 Inch Lo          | ong                  | 8  |          | ٠,    | 8   | } | 8  | 1 1     | 8  | 8        |     |    |     |
|               | -14            | 2473             |                         |                          |                      | 4  | - 1      | - 1   | 4   |   | 4  | 4       | 4  | 4        | 1   |    |     |
|               | -15            | 632443-6         | Nut, Marsden, L         | 0CK<br>1 21/22 Inch I or |                      | 5  |          |       | 5   |   | 5  | 5       | 5  | 5        |     |    |     |
|               | -16            | 24878            | BOIT, 1/4 - 28 X        | 1-21/32 INCH LOI         | ng                   | 10 |          | 12    |     |   |    | 10      |    |          | - 1 |    |     |
|               | -17            | 20522            | Washer, Plain           |                          |                      | ŧ  | 1 1      |       | 5   |   | 5  | 1       | 5  | 5        |     |    |     |
|               | -18            | 632443-4         | Washer, Plain           |                          |                      | 2  |          | - 1   | 2   |   | 2  | 1       | 2  | 2        | 2   |    |     |
|               | -19            | 2473             |                         |                          | ng                   | 1  |          | 1     | 1   |   | 1  | 1       | 1  | 1        |     |    |     |
|               | -20            | 537750           |                         |                          | ng                   | 1  |          | - 1   | 1   |   | 1  | 1       | 1  | 1        |     |    |     |
|               | -21            | 539003           |                         |                          |                      | 3  |          | 3     | 3   | İ | 3  | 3       | 3  | 3        | 3   |    |     |
|               | -22            | 2473             | Pol+ 5/16 19 v          | A Inch I ong             |                      |    |          | 1     | 3   |   | 3  | 3       | 3  | 3        | 3   |    |     |
|               | -23            | 630966-4.00      | Boit, 5/10 - 10 x       | 4 men Long               |                      | 9  |          |       | 9   |   | 9  | 9       | 9  | 9        | )   |    |     |
|               | -24            | AN5-13A (        | Macher Plain            |                          |                      | 19 |          | 19    | 19  |   | 19 | 19      | 19 | 119      | 9   |    |     |
|               | -25            | 539374 (<br>2439 | Nut Plain Hey           |                          |                      | 12 |          | 12    | 12  |   | 12 | 12      | 12 | 11:      | 2   |    |     |
|               | -26<br>-27     | No Number        | Nut, Flam, Nex          | 'alve                    |                      | rf |          | rf    | rf  |   | rf | rf      | rf | r        | f   |    |     |
|               | -21            | No Number        | ) I del Mallifold V     |                          | HING PARTS           | 1  |          |       |     |   |    |         |    |          |     |    | ]   |
|               |                |                  |                         |                          |                      | 1  |          | 1     | 1   |   | 1  | 1       | 1  | 1        |     |    |     |
|               | -28            | AN5-14A          | Bolt                    |                          |                      | 3  | '        | 3     | 3   |   | 3  | 1 '     | 3  |          |     |    |     |
|               | -29            | 2473             |                         |                          |                      | 1  |          | - 1   | 1   |   | 1  | 1       |    | 1 1      | ı   |    |     |
|               | -30            | 2439             | Nut, Plain, nex         |                          | * * *                | '  |          |       |     |   |    |         |    |          |     |    |     |
|               |                |                  |                         |                          |                      |    |          | 1     | 1   |   | 1  | 1       | 1  | ,        | 1   |    |     |
|               | -31            | 538650           | ) Eye, Engine Lif       | ting                     |                      | 1' |          | '     | 1   |   | '  | '       | 1  |          | •   |    |     |
|               | -32            | 641407           | Eye, Engine, Lit        | fting                    |                      |    |          |       |     |   |    |         | '  |          |     |    |     |
|               |                |                  |                         |                          | HINC PARTS           |    |          |       |     |   | _  | _       | _  | .        |     |    |     |
|               | -33            | AN5-15A          |                         |                          |                      |    | 1        | 1 )   | 2   |   | 2  | - 1     | ļ  | 1 1      | 2   |    |     |
|               | -34            | 2473             | Washer, Plain           |                          |                      | 1  |          | 1     | 1   |   | 1  | ١.      | 1  | 1 1      | 1   |    | 1 1 |
|               | -35            | 538949           | Washer, Plain           |                          |                      | 1  |          | 1     | 1   |   | 1  | 1.      | 1. | 1 1      | 1   |    |     |
|               | -36            | 539374           |                         |                          |                      |    |          | 1     | 1   |   | 1  |         | 1  | 1 1      | 1   |    |     |
|               | -37            | 2439             | Nut, Plain, Hex         |                          |                      | 2  |          | 2     | 2   |   | 2  | 2       | 2  |          | 2   |    |     |
|               | <del>-</del> - |                  |                         |                          |                      |    |          |       |     |   |    |         |    |          |     |    |     |
|               |                |                  |                         |                          |                      |    |          |       |     |   |    |         |    |          |     |    |     |
|               | •              |                  |                         |                          |                      |    |          |       |     |   |    |         |    |          |     |    |     |
|               |                |                  |                         |                          |                      |    |          |       |     |   |    |         |    |          |     |    |     |
|               |                |                  |                         |                          |                      |    |          |       | ) } | } | }  |         |    | 1        | }   |    | 1   |
|               |                |                  |                         |                          |                      |    |          |       |     |   |    |         |    |          |     |    |     |
|               | JOLE (1)       | One bolt and wa  | er supplied with cra    | nkcase studding ass      | embly.               |    |          |       |     |   |    |         |    |          |     |    |     |
|               | <b>(2</b> )    | On the TSIO520   | this lifting eye is loc | cated at the 4th and     | 5th holes from nose. |    |          |       |     |   |    |         |    |          |     |    |     |
|               | _              |                  |                         |                          |                      |    |          |       |     |   |    |         |    |          |     |    |     |
|               | 3              | See Figure 48 an | 49 for Part Number      | •                        | •                    | I  | ı        | I     | , 1 | ı | ı  | '       | i  | 1 1      | - 1 | '  | ' ' |