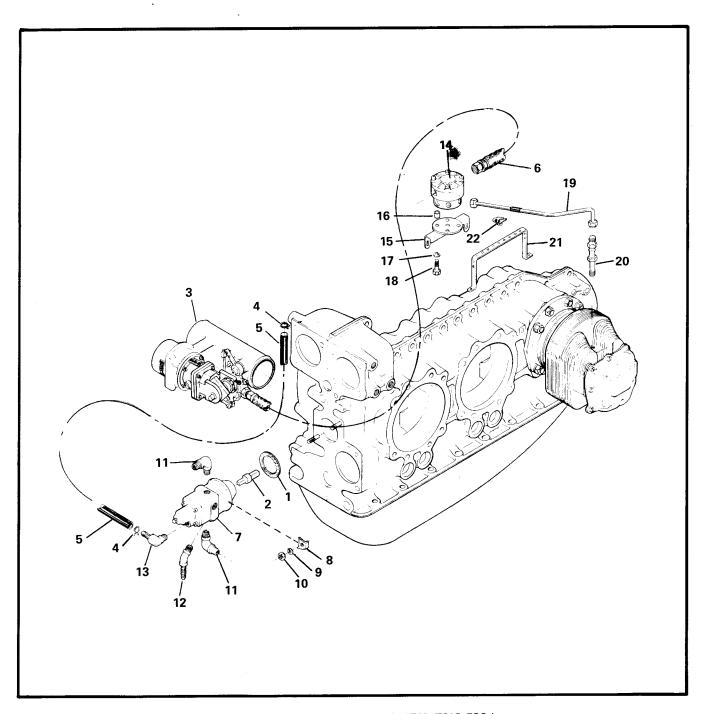

|     |   |   |     |    |     |    |    |     |     | ļ   |    |     |     |   |
| ,        | 4                                               | Order nozzle size ide | entified on hex of nozzle body.                                |     |   |   |     |    |     |    |    |     |     |     |    |     |     |   |
| _        |                                                 |                       |                                                                |     |   |   |     |    |     |    |    |     |     |     |    |     |     |   |
|          |                                                 |                       |                                                                |     |   |   |     |    |     |    |    |     |     |     |    |     |     |   |



FIGURE 40. FUEL INJECTION SYSTEM, TSIO-520-L

|    |        | ,                 |                                                              |     |   | QL | JAI | ITV |     |     |   |     |     | EN  | ΙB  | LY  |     |
|----|--------|-------------------|--------------------------------------------------------------|-----|---|----|-----|-----|-----|-----|---|-----|-----|-----|-----|-----|-----|
|    | FIG.   | PART              |                                                              |     |   |    |     |     | _   |     |   | 520 |     | ,   | , – |     |     |
|    | i i    | NUMBER            | 12345 DESCRIPTION                                            | В   | С | D  | Ε   | G   | н   | j   | K | L   | М   | N   | P   | R   |     |
|    | INDEX  |                   |