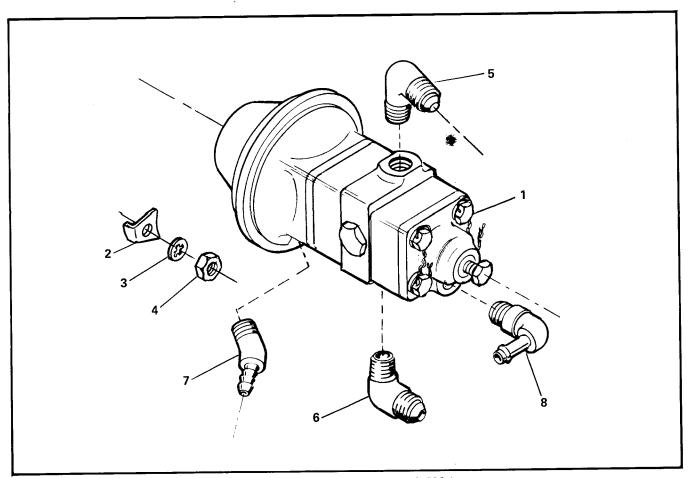

# SECTION II GROUP ASSEMBLY PARTS LIST

FIGURE 1. STUDDING ASSEMBLY, PERMOLD CRANKCASE, TSIO-520-B,D,E,J,K,L,N.

| FIG.     | PART                              |                                                                               |     |     | Ql  | JAN | ITI |         |    | ER<br>O-5 |    | SSE | ΞM | BL       | Y   |   |
|----------|-----------------------------------|-------------------------------------------------------------------------------|-----|-----|-----|-----|-----|---------|----|-----------|----|-----|----|----------|-----|---|
| INDEX    | NUMBER                            | 1 2 3 4 5 DESCRIPTION                                                         | В   | С   | D   | Ε   | G   |         | —т |           |    | _   | N  | Р        | R   | _ |
|          |                                   | ① Studding Assembly, Crankcase                                                |     |     | -   | 1   | _   | -       | 1  |           | 귀  | -   | 1  | $\dashv$ | 7   | _ |
| 1- 1     | 642094                            |                                                                               |     |     | 1   |     |     |         | ١, | - 1       |    |     |    |          |     | ļ |
| -1       | 642093                            | ① Studding Assembly, Crankcase                                                |     | 1   | ļ ' |     | ļ   |         |    | ŀ         | 1  |     |    |          |     | l |
| -1       | 642096                            | Bearing, Roller                                                               |     | ŀ   | 1   | 1   |     | İ       | 1  | 1         | 1  |     | 1  |          |     |   |
| -2       | 630899                            | Dowel, 3/16 x 1/2 Inch Long                                                   | 1 . |     | 1   | 1   | ŀ   | İ       | 1  | 1         | 1  | ŀ   | 1  | 1        |     | ĺ |
| -3       | 630873<br>MS122162                | Insert, Thread                                                                | 4   |     | 5   | 4   | ŀ   |         | 4  | 4         | 4  | ŀ   | 4  | 1        |     | l |
| -4       | MS122102<br>MS122122              | Insert, Thread                                                                | i i | 1   |     | 1   |     | ł       | 1  | 1         | 1  |     | 1  | l        | ł   |   |
| -5<br>6  | 401804                            | † . Stud, 1/4 x 1-1/16 Inch Long                                              | 1   | 1   | 2   | 2   |     | ł       | 2  | 2         | 2  |     | 2  |          |     | ĺ |
| -6<br>•7 | 401804<br>401814                  | † . Stud, 5/16 x 1-7/8 Inch Long                                              | 1 - |     | 4   | 1 I |     | į       | 4  | 4         | 4  |     | 4  | ļ        |     | ĺ |
| -8       | 401860                            | † . Stud, 3/8 x 1-9/16 Inch Long                                              | 1   | 1   |     | 2   |     |         | 2  | 2         |    |     | 2  |          | ĺ   | ĺ |
| -8       | 402127                            | † . Stud, 3/8 x 1-17/32 Inch Long                                             | 1   |     | 2   |     |     |         |    |           |    |     |    |          |     | l |
| -8       | 401861                            | † . Stud, 3/8 x 1-3/4 Inch Long                                               | 1   | ŀ   |     |     |     |         |    |           | 2  |     |    | - 1      |     |   |
| -9       | 404584                            | † . Stud, 5/16 x 6-3/8 Inch Long                                              |     |     |     |     | ļ   |         |    |           | 1  |     |    |          |     |   |
| -10      | 401975                            | † . Stud, 5/16 x 1-9/16 Inch Long                                             |     |     | ŀ   | 2   |     |         | 2  | 2         | 2  |     | 2  | 1        |     |   |
| -10      | 401885                            | † . Stud, 5/16 x 1-5/16 Inch Long                                             | 1   |     | 2   | }   |     |         |    | İ         |    |     |    |          |     |   |
| -11      | 401885                            | † . Stud, 5/16 x 1-5/16 Inch Long                                             |     | ı   | 111 | 11  | Ì   |         | 11 | 11        | 11 |     | 11 | İ        |     | l |
| -12      | 401885                            | † . Stud, 5/16 x 1-5/16 Inch Long                                             | •   |     | 1   |     |     |         |    |           |    |     |    |          |     |   |
| -12      | 402044                            | † . Stud, 5/16 x 1-3/8 Inch Long                                              |     |     |     | 1   |     |         | 1  | 1         | 1  |     | 1  |          | -   |   |
| -13      | 401927                            | † . Stud, 3/8 x 3-1/2 Inch Long                                               | 1   | 1   | 3   | 1 1 |     |         | 3  | 3         | 3  |     | 3  |          | - 1 |   |
| -14      | 401962                            | † . Stud, 1/4 x 2-4/16 Inch Long                                              |     | 1   | 1   |     |     | 1       | 1  |           |    | 1   |    |          |     |   |
| -15      | 401932                            | † . Stud, 5/16 x 4-1/8 Inch Long                                              | 1   | 1   | 1   | 1   |     | 1       | 1  | 1         |    | 1   |    |          |     |   |
| -16      | 402359                            | † . Stud, 5/16 x 4-23/32 Inch Long                                            |     | ,   | 1   | 1   |     |         | 1  | 1         | 1  |     | 1  | ļ        |     |   |
| -17      | 401936                            | † . Stud, 1/4 x 3-7/8 Inch Long                                               |     |     | 4   | 4   |     |         | 4  | 4         | 4  |     | 4  |          |     |   |
| -18      | 401936                            | † . Stud, 1/4 x 3-7/8 Inch Long                                               |     | Ì   | ŀ   | 1   |     |         | 1  | 1         | 1  |     | 1  |          |     |   |
| -18      | 401968                            | † . Stud, 1/4 x 4-17/32 Inch Long                                             |     |     | 1   |     |     |         |    |           |    |     | ŀ  |          |     |   |
| -19      | 401873                            | † . Stud, 3/8 x 3-7/8 Inch Long                                               |     |     | ļ   | 7   |     |         | 7  | 7         | 7  |     | 7  |          |     |   |
| -20      | 401873                            | † . Stud, 3/8 x 3-7/8 Inch Long                                               | 1   |     |     | 1   |     |         | 1  | 1         | 1  |     | 1  |          | 1   | 1 |
| -20      | 629518-1H                         | . Plug, Pipe, 1/8 - 27 NPTF                                                   |     |     | 1   |     |     |         |    |           |    |     |    |          |     | İ |
| -21      | 401965                            | † . Stud, 3/8 x 13/32 Inch Long                                               | 2   |     | 2   | 2   |     |         | 2  | 2         |    |     | 2  |          |     |   |
| -21      | 401945                            | † . Stud, 3/8 x 1-5/8 Inch Long                                               |     |     |     |     |     |         |    |           | 2  |     |    |          |     | l |
| -22      | 401963                            | † . Stud, 1/4 x 1 Inch Long                                                   | 2   |     | 2   | 2   |     |         | 2  | 2         | 2  |     | 2  | ,        |     |   |
| -23      | 401977                            | † . Stud, 3/8 x 2-3/32 Inch Long                                              | 4   |     |     | 4   |     |         | 4  | 4         | 4  |     | 4  |          |     |   |
| -24      | 402034                            | † . Stud, 5/16 x 6 Inch Long                                                  | 1   |     |     | 1   |     |         | 1  | 1         | 1  |     | 1  |          |     |   |
| -25      | 402151                            | † . Stud, 5/16 x 1-1/4 Inch Long                                              | 2   |     | 2   | 2   |     |         | 2  | 2         | 2  |     | 2  |          |     |   |
| -26      | 401965                            | † . Stud, 3/8 x 1-13/32 Inch Long                                             | 2   |     | 2   | 2   |     |         | 2  | 2         | 2  |     | 2  |          |     |   |
| -27      | 639418-1                          | ② . Stud, 5/16 x 2-1/16 Inch Long                                             | 36  | 3   | 36  | 36  |     |         | 36 | 36        | 36 | :   | 36 |          |     |   |
| -28      | 629518-1H                         | . Plug, Pipe, 1/8 - 27 NPTF                                                   |     |     |     | 1   |     |         | 1  | 1         | 1  |     | 1  |          |     |   |
| -29      | 401752                            | . Plug, Pipe, 1/8 - 27 NPTF                                                   | 3   |     | 4   | 3   |     |         | 3  | 3         | 3  |     | 3  |          |     |   |
| -30      | AN932C2                           | . Plug,Pipe, 1/8-27 NPTF                                                      |     | 1   | 2   | 1   |     | <u></u> | 2  | 1         | 2  |     | 2  |          | į   |   |
| -31      | 402941                            | . Plug, Pipe, 1/16 - 27 NPTF                                                  | 4   |     | 4   | 4   |     |         | 4  | 4         | 4  |     | 4  |          | ŀ   |   |
| -32      | 2025                              | . Plug, Pipe                                                                  | 1   |     | 1   | 1   |     |         | 1  | 1         | 1  |     | 1  |          | İ   |   |
| -33      | 532432                            | . Plug, Machine Thread, 5/8-18                                                |     | 1   | 1   | 1   |     |         | 1  | 1         | 1  |     | 1  |          |     |   |
| -34      | AN900-10                          | \$ . Gasket, Copper                                                           |     |     | 1   | 1   |     |         | 1  | 1         | 1  |     | 1  |          |     |   |
| -35      | 629847                            | Nozzle, Squirt                                                                |     | 1   | 6   | 6   |     |         | 6  | 6         | 6  |     | 6  |          | l   |   |
| -36      | 539374                            | . Washer, Plain                                                               |     |     | 1   | 1   |     |         | 1  | 1         | 1  |     | 1  |          |     |   |
| -37      | AN5-13A                           | . Bolt, 5/16 x 1-3/8 Inch Long                                                |     | - 1 | 1   | 1   |     |         | 1  | 1         | 1  |     | 1  |          |     |   |
| -38      | MS122163                          | . Insert, Thread                                                              | 2   |     | 2   | 2   |     |         | 2  | 2         | 2  |     | 2  |          |     |   |
| оте ①    | If replacing old<br>Part Number E | er configuration crankcase, it will be necessary to purchase a kit,<br>26530. |     |     |     |     |     |         |    |           |    |     |    |          |     |   |
| 2        | Service in acco                   | rdance with Service Bulletin M72-24.                                          |     |     |     |     |     |         |    |           |    |     |    |          |     |   |