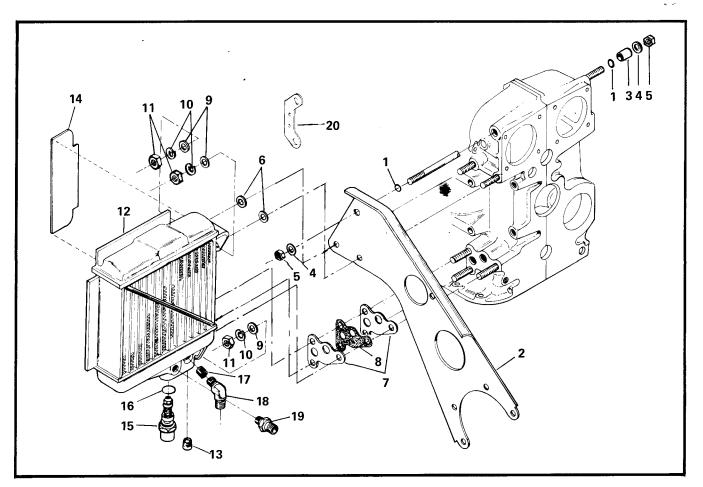

|     | 1 | ! | 1  | 1  | İ   | 1        | 1   |          |   | 1  |     |    |     |
|            | -11 | 639305     | Oil Temperature         | Control Val    | ve             |     | 1 |   | 1  | 1  |     | 1        | 1   |          |   | 1  |     |    |     |
| <b>∕</b> . | -12 | 627496     | . Gasket, Oil Tem       | nperature C    | ontrol Valve . |     | 1 |   | 1  | 1  |     | 1        | 1   |          |   | 1  |     |    |     |
|            | -13 | 632126     | Support Assembly        | y, Baffle      |                |     |   |   | 1  |    |     |          |     |          |   |    |     |    |     |
|            |     |            |                         |                |                |     |   |   |    | 1  |     |          |     |          |   |    |     |    |     |



FIGURE 21. OIL COOLER ASSEMBLY, TSIO-520-L

| FIG.       | PART              |         |   |           |     |    |                                                                                                                                                                                                                                                                                                                                                                                                                                                                                                                         |    |      |     |    |    |     |     |    |    |    |    |    |    |    |     |    |    |   |   |   |    |    |    |   |   |   |  |     |   |   |   | Q | U | A | N. | TI