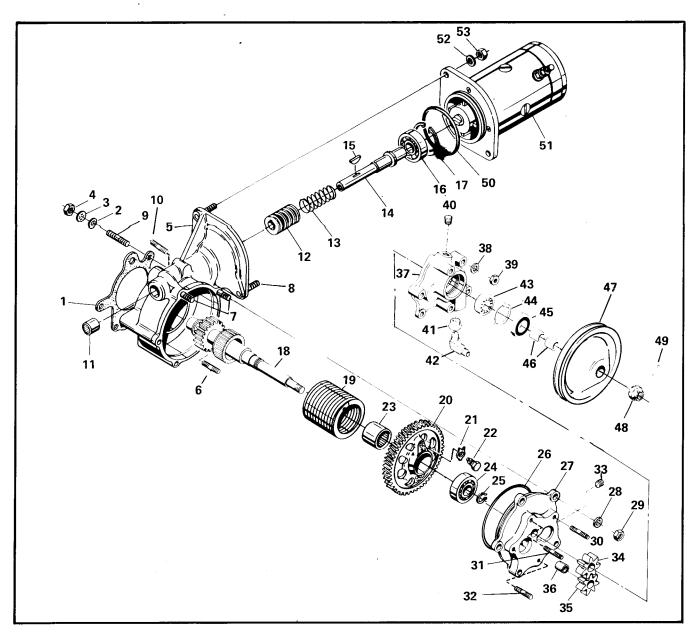

# SECTION II GROUP ASSEMBLY PARTS LIST

FIGURE 1. STUDDING ASSEMBLY, PERMOLD CRANKCASE, TSIO-520-B,D,E,J,K,L,N.

| FIG.     | PART                              |                                                                               |     |     | Ql  | JAN | ITI |         |    | ER<br>O-5 |    | SSE | ΞM | BL       | Y   |   |
|----------|-----------------------------------|-------------------------------------------------------------------------------|-----|-----|-----|-----|-----|---------|----|-----------|----|-----|----|----------|-----|---|
| INDEX    | NUMBER                            | 1 2 3 4 5 DESCRIPTION                                                         | В   | С   | D   | Ε   | G   |         | —т |           |    | _   | N  | Р        | R   | _ |
|          |                                   | ① Studding Assembly, Crankcase                                                |     |     | -   | 1   | _   | -       | 1  |           | 귀  | -   | 1  | $\dashv$ | 7   | _ |
| 1- 1     | 642094                            |                                                                               |     |     | 1   |     |     |         | ١, | - 1       |    |     |    |          |     | ļ |
| -1       | 642093                            | ① Studding Assembly, Crankcase                                                |     | 1   | ļ ' |     | ļ   |         |    | ŀ         | 1  |     |    |          |     | l |
| -1       | 642096                            | Bearing, Roller                                                               |     | ŀ   | 1   | 1   |     | İ       | 1  | 1         | 1  |     | 1  |          |     |   |
| -2       | 630899                            | Dowel, 3/16 x 1/2 Inch Long                                                   | 1 . |     | 1   | 1   | ŀ   | İ       | 1  | 1         | 1  | ŀ   | 1  | 1        |     | ĺ |
| -3       | 630873<br>MS122162                | Insert, Thread                                                                | 4   |     | 5   | 4   | ŀ   |         | 4  | 4         | 4  | ŀ   | 4  | 1        |     | l |
| -4       | MS122102<br>MS122122              | Insert, Thread                                                                | i i | 1   |     | 1   |     | ł       | 1  | 1         | 1  |     | 1  | l        | ł   |   |
| -5<br>6  | 401804                            | † . Stud, 1/4 x 1-1/16 Inch Long                                              | 1   | 1   | 2   | 2   |     | ł       | 2  | 2         | 2  |     | 2  |          |     | ĺ |
| -6<br>•7 | 401804<br>401814                  | † . Stud, 5/16 x 1-7/8 Inch Long                                              | 1 - |     | 4   | 1 I |     | į       | 4  | 4         | 4  |     | 4  | ļ        |     | ĺ |
| -8       | 401860                            | † . Stud, 3/8 x 1-9/16 Inch Long                                              | 1   | 1   |     | 2   |     |         | 2  | 2         |    |     | 2  |          | ĺ   | ĺ |
| -8       | 402127                            | † . Stud, 3/8 x 1-17/32 Inch Long                                             | 1   |     | 2   |     |     |         |    |           |    |     |    |          |     | l |
| -8       | 401861                            | † . Stud, 3/8 x 1-3/4 Inch Long                                               | 1   | ŀ   |     |     |     |         |    |           | 2  |     |    | - 1      |     |   |
| -9       | 404584                            | † . Stud, 5/16 x 6-3/8 Inch Long                                              |     |     |     |     | ļ   |         |    |           | 1  |     |    |          |     |   |
| -10      | 401975                            | † . Stud, 5/16 x 1-9/16 Inch Long                                             |     |     | ŀ   | 2   |     |         | 2  | 2         | 2  |     | 2  | 1        |     |   |
| -10      | 401885                            | † . Stud, 5/16 x 1-5/16 Inch Long                                             | 1   |     | 2   | }   |     |         |    | İ         |    |     |    |          |     |   |
| -11      | 401885                            | † . Stud, 5/16 x 1-5/16 Inch Long                                             |     | ı   | 111 | 11  | Ì   |         | 11 | 11        | 11 |     | 11 | İ        |     | l |
| -12      | 401885                            | † . Stud, 5/16 x 1-5/16 Inch Long                                             | •   |     | 1   |     |     |         |    |           |    |     |    |          |     |   |
| -12      | 402044                            | † . Stud, 5/16 x 1-3/8 Inch Long                                              |     |     |     | 1   |     |         | 1  | 1         | 1  |     | 1  |          | -   |   |
| -13      | 401927                            | † . Stud, 3/8 x 3-1/2 Inch Long                                               | 1   | 1   | 3   | 1 1 |     |         | 3  | 3         | 3  |     | 3  |          | - 1 |   |
| -14      | 401962                            | † . Stud, 1/4 x 2-4/16 Inch Long                                              |     | 1   | 1   |     |     | 1       | 1  |           |    | 1   |    |          |     |   |
| -15      | 401932                            | † . Stud, 5/16 x 4-1/8 Inch Long                                              | 1   | 1   | 1   | 1   |     | 1       | 1  | 1         |    | 1   |    |          |     |   |
| -16      | 402359                            | † . Stud, 5/16 x 4-23/32 Inch Long                                            |     | ,   | 1   | 1   |     |         | 1  | 1         | 1  |     | 1  | ļ        |     |   |
| -17      | 401936                            | † . Stud, 1/4 x 3-7/8 Inch Long                                               |     |     | 4   | 4   |     |         | 4  | 4         | 4  |     | 4  |          |     |   |
| -18      | 401936                            | † . Stud, 1/4 x 3-7/8 Inch Long                                               |     | Ì   | ŀ   | 1   |     |         | 1  | 1         | 1  |     | 1  |          |     |   |
| -18      | 401968                            | † . Stud, 1/4 x 4-17/32 Inch Long                                             |     |     | 1   |     |     |         |    |           |    |     | ŀ  |          |     |   |
| -19      | 401873                            | † . Stud, 3/8 x 3-7/8 Inch Long                                               |     |     | ļ   | 7   |     |         | 7  | 7         | 7  |     | 7  |          |     |   |
| -20      | 401873                            | † . Stud, 3/8 x 3-7/8 Inch Long                                               | 1   |     |     | 1   |     |         | 1  | 1         | 1  |     | 1  |          | 1   | 1 |
| -20      | 629518-1H                         | . Plug, Pipe, 1/8 - 27 NPTF                                                   |     |     | 1   |     |     |         |    |           |    |     |    |          |     | İ |
| -21      | 401965                            | † . Stud, 3/8 x 13/32 Inch Long                                               | 2   |     | 2   | 2   |     |         | 2  | 2         |    |     | 2  |          |     |   |
| -21      | 401945                            | † . Stud, 3/8 x 1-5/8 Inch Long                                               |     |     |     |     |     |         |    |           | 2  |     |    |          |     | l |
| -22      | 401963                            | † . Stud, 1/4 x 1 Inch Long                                                   | 2   |     | 2   | 2   |     |         | 2  | 2         | 2  |     | 2  | ,        |     |   |
| -23      | 401977                            | † . Stud, 3/8 x 2-3/32 Inch Long                                              | 4   |     |     | 4   |     |         | 4  | 4         | 4  |     | 4  |          |     |   |
| -24      | 402034                            | † . Stud, 5/16 x 6 Inch Long                                                  | 1   |     |     | 1   |     |         | 1  | 1         | 1  |     | 1  |          |     |   |
| -25      | 402151                            | † . Stud, 5/16 x 1-1/4 Inch Long                                              | 2   |     | 2   | 2   |     |         | 2  | 2         | 2  |     | 2  |          |     |   |
| -26      | 401965                            | † . Stud, 3/8 x 1-13/32 Inch Long                                             | 2   |     | 2   | 2   |     |         | 2  | 2         | 2  |     | 2  |          |     |   |
| -27      | 639418-1                          | ② . Stud, 5/16 x 2-1/16 Inch Long                                             | 36  | 3   | 36  | 36  |     |         | 36 | 36        | 36 | :   | 36 |          |     |   |
| -28      | 629518-1H                         | . Plug, Pipe, 1/8 - 27 NPTF                                                   |     |     |     | 1   |     |         | 1  | 1         | 1  |     | 1  |          |     |   |
| -29      | 401752                            | . Plug, Pipe, 1/8 - 27 NPTF                                                   | 3   |     | 4   | 3   |     |         | 3  | 3         | 3  |     | 3  |          |     |   |
| -30      | AN932C2                           | . Plug,Pipe, 1/8-27 NPTF                                                      |     | 1   | 2   | 1   |     | <u></u> | 2  | 1         | 2  |     | 2  |          | į   |   |
| -31      | 402941                            | . Plug, Pipe, 1/16 - 27 NPTF                                                  | 4   |     | 4   | 4   |     |         | 4  | 4         | 4  |     | 4  |          | ŀ   |   |
| -32      | 2025                              | . Plug, Pipe                                                                  | 1   |     | 1   | 1   |     |         | 1  | 1         | 1  |     | 1  |          | İ   |   |
| -33      | 532432                            | . Plug, Machine Thread, 5/8-18                                                |     | 1   | 1   | 1   |     |         | 1  | 1         | 1  |     | 1  |          |     |   |
| -34      | AN900-10                          | \$ . Gasket, Copper                                                           |     |     | 1   | 1   |     |         | 1  | 1         | 1  |     | 1  |          |     |   |
| -35      | 629847                            | Nozzle, Squirt                                                                |     | 1   | 6   | 6   |     |         | 6  | 6         | 6  |     | 6  |          | l   |   |
| -36      | 539374                            | . Washer, Plain                                                               |     |     | 1   | 1   |     |         | 1  | 1         | 1  |     | 1  |          |     |   |
| -37      | AN5-13A                           | . Bolt, 5/16 x 1-3/8 Inch Long                                                |     | - 1 | 1   | 1   |     |         | 1  | 1         | 1  |     | 1  |          |     |   |
| -38      | MS122163                          | . Insert, Thread                                                              | 2   |     | 2   | 2   |     |         | 2  | 2         | 2  |     | 2  |          |     |   |
| оте ①    | If replacing old<br>Part Number E | er configuration crankcase, it will be necessary to purchase a kit,<br>26530. |     |     |     |     |     |         |    |           |    |     |    |          |     |   |
| 2        | Service in acco                   | rdance with Service Bulletin M72-24.                                          |     |     |     |     |     |         |    |           |    |     |    |          |     |   |