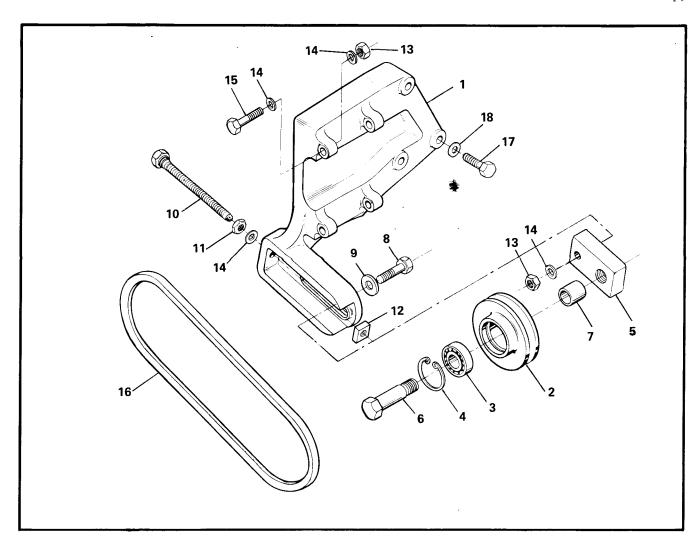

| SECTION II (Continued)                                  | Page       |
|---------------------------------------------------------|------------|
| Figure 43 - Fuel Pump Assembly                          | 2-7        |
| Figure 44 - Fuel Pump Assembly                          | 2-7        |
| Figure 45 - Fuel Pump Assembly                          | 2-7        |
| Figure 46 - Fuel Pump Assembly                          | 2-7        |
| Figure 47 - Fuel Injection Control Assembly             | 2-7        |
| Figure 48 - Fuel Manifold Valve Assembly                | 2-7        |
| Figure 49 - Fuel Manifold Valve Assembly                | 2-7        |
| Figure 50 - Ignition System                             | 2-8        |
| Figure 51 - Ignition System                             | 2-8        |
| Figure 52 - Ignition System                             | 2-8        |
| Figure 53 - Ignition System                             | 2-8        |
| Figure 54 - Accessory Drive Assembly                    | 2-8        |
| Figure 55 - Freon Compressor Bracket Assembly           | 2-89       |
| SECTION III OVERSIZE AND UNDERSIZE PARTS LIST           | 3-1        |
| SECTION IV                                              |            |
| REPAIR PARTS SETS AND MATERIALS                         | 4-1        |
| SECTION V                                               |            |
| NUMERICAL PARTS LIST                                    | 5-1        |
| SECTION VI – CUSTOMER SPECIFICATIONS                    |            |
| TSIO-520-B Spec. 1,2,5,9,10 & 12                        | 6-1        |
| TSIO-520-C Spec.3                                       | 6-1        |
| TSIO-520-D Spec. 2 & 3                                  | 6-1        |
| TSIO-520-E Spec. 4,5,8,9 & 10                           | 6-1        |
| TSIO-520-J Spec.2                                       | 6-1        |
| TSIO-520-J Spec.4                                       | 6-2<br>6-2 |
| TSIO 520 M Spec 2                                       | 6-2        |
| TSIO-520-M Spec.2                                       | 6-2        |
| SECTION VII                                             |            |
| CDOUD ACCEMBLY DADTE LICT TOLO 520 BR DR FR IR KR LR NR | 7-1        |