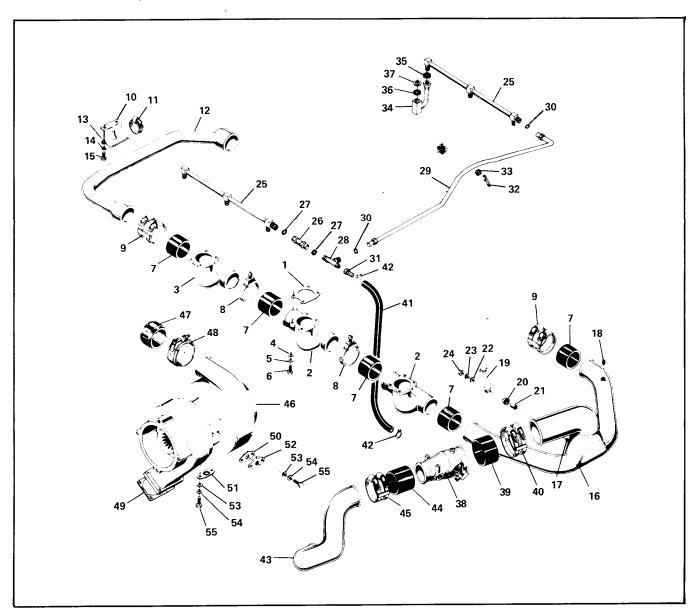

### **TABLE OF CONTENTS**

| SECTION I                                  | P                           |
|--------------------------------------------|-----------------------------|
| INTRODUCTION                               |                             |
| ABBREVIATIONS AND SYMBOLS                  | 1                           |
| ACCESSORY MANUFACTURERS                    |                             |
| CUSTOMER SPECIFICATION TO SERIA            | AL NUMBER CROSS REFERENCE 1 |
| COSTOMER OF Earl Tolling                   |                             |
| SECTION II – GROUP ASSEMBLY PARTS L        | IST                         |
| Figure 1 - Crankcase Studding Assembly,    | , Permold Crankcase         |
| Figure 2 - Crankcase Studding Assembly,    | , Sandcast Crankcase        |
| Figure 3 - Crankcase Attaching Parts, Per  | mold Crankcase              |
| Figure 4 - Crankcase Attaching Parts, Sar  | ndcast Crankcase            |
| Figure 5 - Crankcase Associated Parts, Pe  | ermold Crankcase            |
| Figure 6 - Crankcase Associated Parts, Sa  | andcast Crankcase           |
| Figure 7 - Crankshaft Group                |                             |
| Figure 8 - Crankshaft Group                |                             |
| Figure 9 - Camshaft Group                  |                             |
| Figure 10 - Camshaft Group                 | ·                           |
| Figure 11 - Connecting Rod Assembly        |                             |
| Figure 12 - Piston Rings and Pin Assembl   | v                           |
| Figure 13 - Cylinder Assembly              | ´                           |
| Figure 14 - Oil Pump Assembly              | 2                           |
| Figure 15 - Oil Pump Assembly              | 2                           |
| Figure 16 - Starter and Starter Adapter As | ssembly                     |
| Figure 17 - Starter and Starter Adapter As | ssembly                     |
| Figure 19 Starter and Starter Adapter As   | ssembly                     |
| Figure 10 - Starter and Starter Adapter A. |                             |
| Figure 20 Oil Cooler Assembly              | 2                           |
| Figure 21 Oil Cooler Assembly              | 2                           |
| Figure 22 Oil Cooler Assembly              | 2                           |
| Figure 22 - Oil Cooler Assembly            | 2                           |
| Figure 23 - Oil Sump                       | 2                           |
| Figure 24 - On Sump                        |                             |
| Figure 25 - Oil Sump                       |                             |
| Figure 26 - Oil Sump                       |                             |
| Figure 27 - Induction System               |                             |
| Figure 28 - Induction System               |                             |
| Figure 29 - Induction System               |                             |
| Figure 30 - Induction System               |                             |
| Figure 31 - Induction System               |                             |
| Figure 32 - Induction System               |                             |
| Figure 33 - Exhaust System                 |                             |
| Figure 34 - Induction/Exhaust Related Pa   | it es                       |
| Figure 35 - Fuel Injection System          |                             |
| Figure 36 - Fuel Injection System          |                             |
| Figure 37 - Fuel Injection System          |                             |
| Figure 38 - Fuel Injection System          |                             |
| Figure 39 - Fuel Injection System          | 2                           |
| Figure 40 - Fuel Injection System          |                             |
| Figure 41 - Throttle and Control Assembl   | ly                          |
| Figure 42 - Fuel Pump Assembly             | í                           |