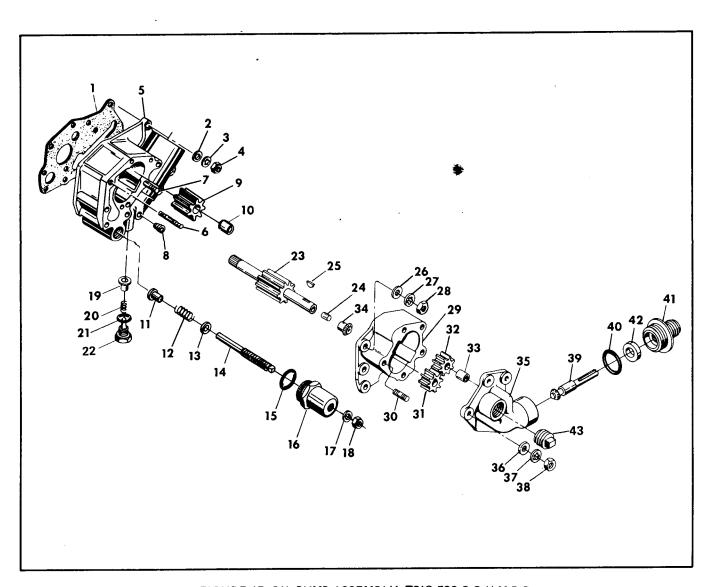

|    |   | ļ  | 1  |     |     |               |    | 1          | 1 1       | .            |     |   |
| -63    | 2439 <b>①</b>    | Nut, Plain, Hex                                                                                                                                                                               | rf |   | rf | rī |     |     | rf            | rT | rT         | r         |              |     |   |
| оте 🕦  | element (51) may | were used on early models. If adapter (49) is serviceable, new<br>be ordered. Ref. Service Bulletin M71-19 for replacement if old<br>ds replacing. Item 43, Gasket 632266 replaces 632655 for |    |   |    |    |     |     |               |    |            |           |              |     |   |



FIGURE 15. OIL PUMP ASSEMBLY, TSIO-520-C,G,H,M,P,R.

| FIG.  | PART             |                                        |     |        | Ql | JA | NT |    | - | PEF |   |    | ΕN | 181 | Υ  |  |     |
|-------|------------------|----------------------------------------|-----|--------|----|----|----|----|---|-----|---|----|----|-----|----|--|-----|
| INDEX | NUMBER           | 1 2 3 4 5 DESCRIPTION                  | В   | С      | D  | E  | G  |    | 1 | κ   | _ |    | N  | Р   | R  |  |     |
| 15- 1 | 538185<br>632856 | \$ Gasket, Oil Pump-to-Crankcase       |     | 1<br>1 |    |    | 1  | 1  |   |     |   | 1  |    | 1   | 1  |  |     |
| -2    | 20522            | Washer, Plain                          |     | 10     |    |    | 10 | 10 |   |     |   | 10 |    | 10  | 10 |  |     |