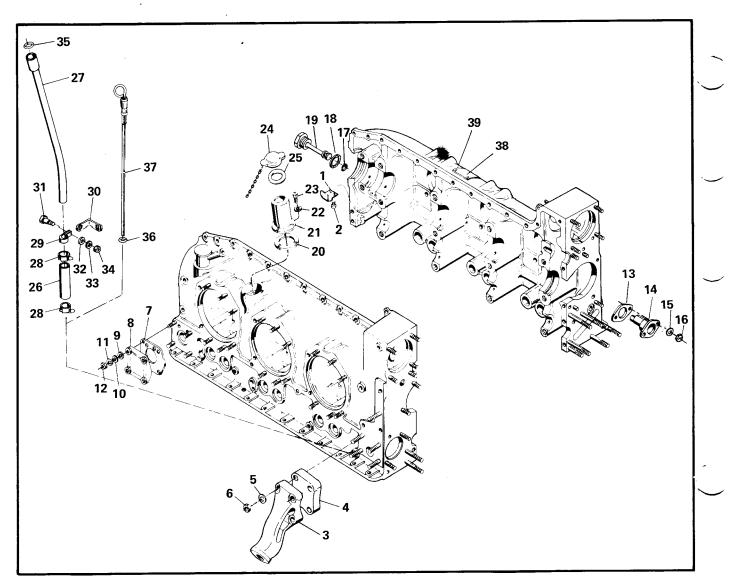

FIGURE 2. STUDDING ASSEMBLY, SANDCAST CRANKCASE, TSIO-520-C,G,H,M,P,R.

|              |                  |                                                                      |   |    | Ql  | JAI | ΝT       |      |   |   | A A | SSE | ME  | 3L\ | <u> </u> |        |
|--------------|------------------|----------------------------------------------------------------------|---|----|-----|-----|----------|------|---|---|-----|-----|-----|-----|----------|--------|
| FIG.         | PART             | D TOO DIDTION                                                        | В | C  | D   | E   | G        | _    | _ |   |     | M N | 4 6 | PF  | 3        | $\Box$ |
| INDEX        | NUMBER           | 1 2 3 4 5 DESCRIPTION                                                | P |    | -   | -   | $\vdash$ | _    |   | - |     |     | +   | +   |          | +      |
| 2- 1         | 641198           | Studding Assembly, Crankcase                                         |   | 1  |     |     | 1        | 1    |   |   |     | 1   | ļ   | 1   | 1        |        |
| -1           | 642035           | Studding Assembly, Crankcase                                         |   | 1  |     |     | 1        | 1    |   |   |     |     | - 1 | 1   | 1        |        |
| -2           | 537721           | . Bearing, Needle                                                    |   | 2  |     |     | 2        | 2    |   |   |     | 2   | - 1 | 1   | 2        |        |
| -3           | 531548           | . Dowel, 5/16 x 11/16 Inch Long                                      |   | 4  |     |     | 4        | 4    |   |   |     | 4   |     | i i | 4        | 1 1    |
| -4           | MS122162         | . Insert, Thread                                                     |   | 1  | 1   |     | 1        | 1    |   |   |     | 1   |     |     | 1        |        |
| , -5         | MS122122         | Insert, Thread                                                       |   | 5  | t   |     | 5        | 5    |   |   |     | 5   |     | 5   | 5        |        |
| -6           | 401808           | † . Stud, 1/4 x 1-5/16 Inch Long<br>† . Stud, 5/16 x 1-7/8 Inch Long |   | 4  | 1   |     | 4        | 4    | i |   | '   | 4   |     | 4   | 4        |        |
| -7           | 401899           | † . Stud, 5/16 x 1-7/6 McH Long                                      |   | 4  | l   |     | 4        | 4    |   |   |     | 2   |     | 2   | 2        |        |
| -8           | 402151           |                                                                      |   | 14 | 4   |     | 14       | 14   | H |   | }   | 14  | 1   | 14  | - 1      | } }    |
| -9<br>10     | 402066           | † . Stud, 3/8 x 1-7/8 Inch Long                                      |   | 2  |     |     | 2        | 2    |   |   |     | 2   |     | - 1 | 2        |        |
| -10          | 402060<br>401870 | † . Stud, 1/4 x 1-1/8 Inch Long                                      |   | 2  |     |     | 2        |      | 1 |   |     | 2   |     |     | 2        |        |
| , -11<br>-12 | 401885           | t . Stud, 5/16 x 1-5/16 Inch Long                                    | 1 | 11 | l   |     | 11       | 11   | I |   |     | 11  |     | 11  | - 1      |        |
| -12          | 402044           | † . Stud, 5/16 x 1-3/8 Inch Long                                     | ļ | 1  |     |     | 1        | 1    |   |   |     | 1   |     | - 1 | 1        |        |
| -14          | 401893           | † . Stud, 1/4 x 1-1/4 Inch Long                                      |   | 1  | 1   |     | 1        | 1    | 1 |   |     | 1   |     | 1   | 1        |        |
| -15          | 402129           | † . Stud, 1/4 x 2-3/4 Inch Long                                      |   | 2  |     | i   | 2        | 1    |   |   |     | 2   |     | 2   | 2        |        |
| -16          | 401965           | † . Stud, 3/8 x 1-13/32 Inch Long                                    | - | 2  |     |     | 2        |      |   |   |     | 3   |     | 3   | 3        |        |
| -17          | 402157           | † . Stud, 1/4 x 6-7/64 Inch Long                                     |   | 3  | 1   |     | 3        | 1    | ŧ |   |     | 2   |     | 2   | 2        |        |
| -18          | 402158           | † . Stud, 1/4 x 4-13/32 Inch Long                                    | 1 | 2  | 1   |     | 2        |      |   |   |     | 2   |     | 2   | 2        |        |
| -19          | 402159           | † . Stud, 1/4 x 4-7/64 Inch Long                                     |   | 1  |     |     | 1        | 1    | 1 |   |     | 1   |     | 1   | 1        |        |
| -20          | 531590           | † . Stud, 5/16 x 1-1/8 Inch Long                                     |   | 1: |     |     | 1 '      | 2 1: |   |   |     | 12  |     | 12  | 12       |        |
| -21          | 639418-2         | ① . Stud, 7/16 x 1-19/32 Inch Long                                   |   | 2  | 7   |     |          | 124  | ı |   |     | 24  |     | 24  | 24       |        |
| -22          | 639418-1         | ① . Stud, 7/16 x 2-1/16 Inch Long                                    |   | 2  | ı   |     | 2        | 1    |   |   |     | 2   | -   | 2   | 2        |        |
| -23          | 629518-1H        | . Plug, Pipe, 1/8 - 27 NPTF                                          |   | 4  |     |     | 4        |      |   |   |     | 4   |     | 4   | 4        |        |
| -24          | 2025             | Plug, Pipe, 3/8 - 18 NPTF                                            |   | 1  | 1   |     | 1        | 1    |   |   |     | 1   |     | 1   | 1        |        |
| -25          | 632788           | . Tee, Fitting                                                       | 1 | 1  | - 1 |     | 1        | 1    |   |   |     | 1   |     | 1   | 1        | Ì      |
| -26          | 630063           | Plug, Pipe, 3/8 - 18 NPTF                                            |   | 1  | - 1 | Ì   | 1        | 1    |   |   |     | 1   |     | 1   | 1        |        |
| -27          | 629518-3H        | Plug, Machine Thread, 5/8 - 18                                       |   | 1  |     |     | 1        | 1    |   |   |     | 1   |     | 1   | 1        |        |
| -28          | 532432           | \$ . Gasket, Copper                                                  |   | 1  | ı   |     | 1        | 1    | ı | İ |     | 1   |     | 1   | 1        |        |
| -29          | AN900-10         | Housing, Oil Gauge Rod                                               |   | 1  | 1   |     | 1        | 1    | 1 |   |     | 1   |     | 1   | 1        |        |
| -30          | 631927<br>537505 | Breather Assembly, Crankcase                                         | . | 1  | 1   |     | 1        | 1    | 1 |   |     | 1   |     | 1 ' | 1        |        |
| -31          | 629847           | . Nozzle, Squirt                                                     | . | 1  | 3   |     | 16       | 5 6  | 3 |   |     | 6   |     | 6   | 6        |        |
| -32<br>-33   | 2473             | . Washer, Flat                                                       | . | 1  | 1   |     | 1        | 1    | 1 |   |     | 1   |     | 1   |          |        |
| -34          | AN5-12A          | . Bolt                                                               | . | '  | 1   |     | 1        | ۱ ا  | 1 |   |     | 1   |     | 1   | 1        |        |
| 0.           | , ((10)          |                                                                      |   |    |     |     |          |      |   |   |     |     |     |     |          |        |
|              |                  |                                                                      |   | ŀ  |     |     |          |      |   |   |     |     |     |     |          |        |
|              |                  |                                                                      |   |    |     |     |          |      |   |   |     |     |     |     |          |        |
| -            |                  |                                                                      |   |    |     |     |          |      |   |   |     |     |     |     |          |        |
|              |                  |                                                                      |   |    |     |     |          |      |   |   |     |     |     |     | ł        |        |
|              |                  |                                                                      |   |    | 1   |     |          |      |   | 1 |     | -   |     |     |          |        |
|              |                  |                                                                      | - |    |     |     |          |      |   |   |     |     |     |     |          |        |
|              |                  |                                                                      |   |    |     |     |          |      |   |   |     |     |     |     |          |        |
|              |                  |                                                                      |   |    |     |     |          |      |   |   |     |     |     |     |          |        |
|              |                  |                                                                      |   |    |     |     |          |      |   |   |     |     |     |     |          |        |
|              |                  |                                                                      |   |    |     |     |          |      |   |   |     |     |     |     |          |        |
|              |                  |                                                                      | } | 1  |     |     |          | }    |   | } |     |     |     |     |          |        |
|              |                  |                                                                      |   |    |     |     |          |      |   |   |     |     |     |     |          |        |
|              |                  |                                                                      |   |    |     |     |          |      |   |   |     |     |     |     |          |        |
|              |                  |                                                                      |   |    |     |     |          |      |   |   |     |     |     |     |          |        |
|              |                  |                                                                      |   |    |     |     |          |      |   |   | -   | 1   |     |     |          |        |

NOTE ① Service in accordance with Service Bulletin M72-24.

FIGURE 3. ATTACHING PARTS, PERMOLD CRANKCASE, TSIO-520-B,D,E,J,K,L,N.

| [             | 1              |                  |                         |                          |                      |    | (        | ענ    | TNA |   |    |         |    | SSEN     | ИВI | LY |     |
|---------------|----------------|------------------|-------------------------|--------------------------|----------------------|----|----------|-------|-----|---|----|---------|----|----------|-----|----|-----|
|               | FIG.           | PART             |                         | -                        | ļ                    |    |          | _ T   |     |   |    | O-5     |    |          | T_  | 1  | -   |
| ļ             | NDEX           | NUMBER           | 12345                   | DESCRIPTION              | V                    | В  | <u>C</u> | ) E   | G   | Н |    | K       |    | M N      | P   | R  | -   |
|               | 3- 1           | 538944-5.31      |                         |                          | ch Long              | 1  | - 1      | 1   1 | ۱   |   | 1  | 1       | 1  | 1        |     |    |     |
|               | .2             | 538944-6.19      | Bolt, Thru, 7/16        | - 20 x 6-3/16 Inc        | ch Long              | 1  |          | 1     | 1   |   |    | 1       | 1  | 1        |     |    |     |
|               | -3             | 20202            | Washer, Plain           |                          |                      | 4  | - 1      | 1     | 1   |   | 4  | 4       | 4  | 4        |     |    |     |
|               | -4             | 531001           | Nut, Flanged            |                          |                      | 4  | - 1      | · i   | 1   |   | 4  |         | 4  | 4        |     |    | -   |
|               | -5             | 641931-10.75     | Bolt, Thru, 1/2 -       | 20 x 10-3/4 Inch         | Long                 | 8  | - 1      | - 1   | 3   |   | 8  | 8<br>16 | 8  | 8<br> 16 | 1   |    |     |
|               | -6             | MS29513-010      | O-Ring                  |                          |                      | 16 | - 1      | 6 1   | j   |   |    |         | 4  | 4        | 1   |    |     |
| <u></u>       | -7             | 632120           | Washer, Plain           |                          |                      | 4  |          | - 1   | 1   |   | 4  | 4       | 4  | 4        |     |    |     |
|               | -8             | 634511           | Nut, Flanged            |                          |                      | 4  | - 1      | ٠,    | 1   |   | 1  | 1       | 4  | 1        |     | '  |     |
|               | -9             | 630693-10.44     | Bolt, Thru, 3/8 -       | 24 x 10-7/16 Inc         | ch Long              | 1  | - }      | '     | '   |   | '  |         | 1  | '        |     |    |     |
|               | -9             | 630693-11.67     |                         |                          | nch Long             | 2  |          | 2     | 2   |   | 2  | 2       | 2  | 2        |     |    |     |
|               | -10            | AN123862         | O-Ring                  |                          |                      | 2  | - 1      |       | 2   |   | 2  | 1 1     | 2  | 2        | 1   |    |     |
|               | -11            | 24239            | Washer, Plain           |                          |                      | -  |          | 2     | 2   |   | _  | -       | _  | -        |     |    |     |
| $\overline{}$ | -11            | 401507           | Washer, Plain           |                          |                      | 2  |          | Ł     | 2   |   | 2  | 2       | 2  | 2        |     |    |     |
|               | -12            | 2441             | Nut, Plain, Hex         |                          |                      | 4  | - 1      | - 1   | 4   |   | 4  | 4       | 4  | 4        | l l |    |     |
|               | -13            | MS20073-05-2     | Bolt, 5/16 - 24 x       | 2-21/32 Inch Lo          | ong                  | 8  |          | ٠,    | 8   | } | 8  | 1 1     | 8  | 8        |     |    |     |
|               | -14            | 2473             |                         |                          |                      | 4  | - 1      | - 1   | 4   |   | 4  | 4       | 4  | 4        | 1   |    |     |
|               | -15            | 632443-6         | Nut, Marsden, L         | 0CK<br>1 21/22 Inch I or |                      | 5  |          |       | 5   |   | 5  | 5       | 5  | 5        |     |    |     |
|               | -16            | 24878            | BOIT, 1/4 - 28 X        | 1-21/32 INCH LOI         | ng                   | 10 |          | 12    |     |   |    | 10      |    |          | - 1 |    |     |
|               | -17            | 20522            | Washer, Plain           |                          |                      | ŧ  | 1 1      |       | 5   |   | 5  | 1       | 5  | 5        |     |    |     |
|               | -18            | 632443-4         | Washer, Plain           |                          |                      | 2  |          | - 1   | 2   |   | 2  | 1       | 2  | 2        | 2   |    |     |
|               | -19            | 2473             |                         |                          | ng                   | 1  |          | 1     | 1   |   | 1  | 1       | 1  | 1        |     |    |     |
|               | -20            | 537750           |                         |                          | ng                   | 1  |          | - 1   | 1   |   | 1  | 1       | 1  | 1        |     |    |     |
|               | -21            | 539003           |                         |                          |                      | 3  |          | 3     | 3   | İ | 3  | 3       | 3  | 3        | 3   |    |     |
|               | -22            | 2473             | Pol+ 5/16 19 v          | A Inch I ong             |                      |    |          | 1     | 3   |   | 3  | 3       | 3  | 3        | 3   |    |     |
|               | -23            | 630966-4.00      | Boit, 5/10 - 10 x       | 4 men Long               |                      | 9  |          |       | 9   |   | 9  | 9       | 9  | 9        | )   |    |     |
|               | -24            | AN5-13A (        | Macher Plain            |                          |                      | 19 |          | 19    | 19  |   | 19 | 19      | 19 | 119      | 9   |    |     |
|               | -25            | 539374 (<br>2439 | Nut Plain Hey           |                          |                      | 12 |          | 12    | 12  |   | 12 | 12      | 12 | 11:      | 2   |    |     |
|               | -26<br>-27     | No Number        | Nut, Flam, Nex          | 'alve                    |                      | rf |          | rf    | rf  |   | rf | rf      | rf | r        | f   |    |     |
|               | -21            | No Number        | ) I del Mallifold V     |                          | HING PARTS           | 1  |          |       |     |   |    |         |    |          |     |    | ]   |
|               |                |                  |                         |                          |                      | 1  |          | 1     | 1   |   | 1  | 1       | 1  | 1        |     |    |     |
|               | -28            | AN5-14A          | Bolt                    |                          |                      | 3  | '        | 3     | 3   |   | 3  | 1 '     | 3  |          |     |    |     |
|               | -29            | 2473             |                         |                          |                      | 1  |          | - 1   | 1   |   | 1  | 1       |    | 1 1      | ı   |    |     |
|               | -30            | 2439             | Nut, Plain, nex         |                          | * * *                | '  |          |       |     |   |    |         |    |          |     |    |     |
|               |                |                  |                         |                          |                      |    |          | 1     | 1   |   | 1  | 1       | 1  | ,        | 1   |    |     |
|               | -31            | 538650           | ) Eye, Engine Lif       | ting                     |                      | 1' |          | '     | 1   |   | '  | '       | 1  |          | •   |    |     |
|               | -32            | 641407           | Eye, Engine, Lit        | fting                    |                      |    |          |       |     |   |    |         | '  |          |     |    |     |
|               |                |                  |                         |                          | HINC PARTS           |    |          |       |     |   | _  | _       | _  | .        |     |    |     |
|               | -33            | AN5-15A          |                         |                          |                      |    | 1        | 1 )   | 2   |   | 2  | - 1     | ļ  | 1 1      | 2   |    |     |
|               | -34            | 2473             | Washer, Plain           |                          |                      | 1  |          | 1     | 1   |   | 1  | ١.      | 1  | 1 1      | 1   |    | 1 1 |
|               | -35            | 538949           | Washer, Plain           |                          |                      | 1  |          | 1     | 1   |   | 1  | 1.      | 1. | 1 1      | 1   |    |     |
|               | -36            | 539374           |                         |                          |                      |    |          | 1     | 1   |   | 1  |         | 1  | 1 1      | 1   |    |     |
|               | -37            | 2439             | Nut, Plain, Hex         |                          |                      | 2  |          | 2     | 2   |   | 2  | 2       | 2  |          | 2   |    |     |
|               | <del>-</del> - |                  |                         |                          |                      |    |          |       |     |   |    |         |    |          |     |    |     |
|               |                |                  |                         |                          |                      |    |          |       |     |   |    |         |    |          |     |    |     |
|               | •              |                  |                         |                          |                      |    |          |       |     |   |    |         |    |          |     |    |     |
|               |                |                  |                         |                          |                      |    |          |       |     |   |    |         |    |          |     |    |     |
|               |                |                  |                         |                          |                      |    |          |       | ) } | } | }  |         |    | 1        | }   |    | 1   |
|               |                |                  |                         |                          |                      |    |          |       |     |   |    |         |    |          |     |    |     |
|               | JOLE (1)       | One bolt and wa  | er supplied with cra    | nkcase studding ass      | embly.               |    |          |       |     |   |    |         |    |          |     |    |     |
|               | <b>(2</b> )    | On the TSIO520   | this lifting eye is loc | cated at the 4th and     | 5th holes from nose. |    |          |       |     |   |    |         |    |          |     |    |     |
|               | _              |                  |                         |                          |                      |    |          |       |     |   |    |         |    |          |     |    |     |
|               | 3              | See Figure 48 an | 49 for Part Number      | •                        | •                    | I  | ı        | I     | , 1 | ı | ı  | '       | i  | 1 1      | - 1 | '  | ' ' |