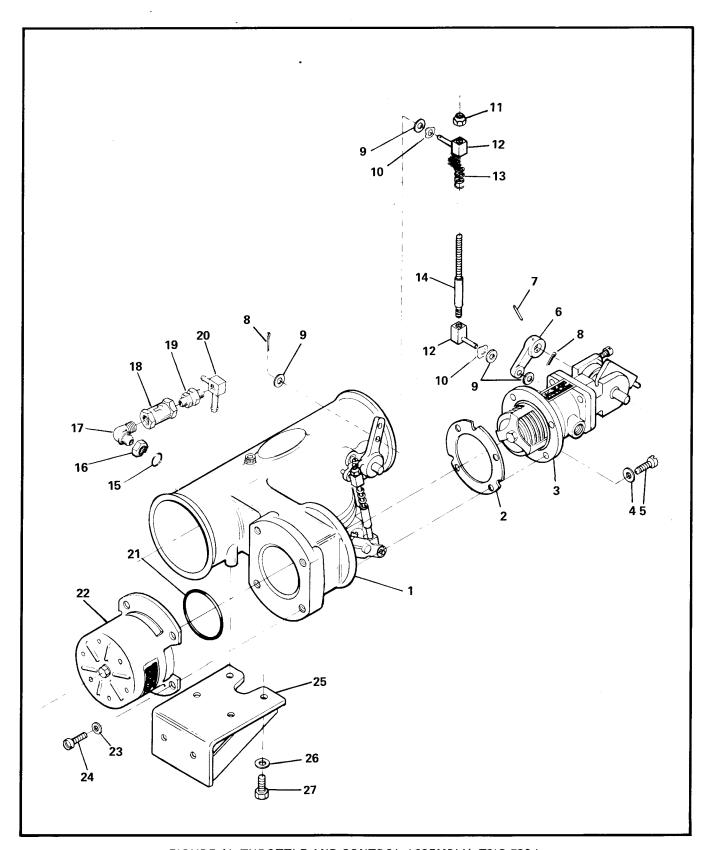

### **TABLE OF CONTENTS**

| SECTION I                                  | P                           |
|--------------------------------------------|-----------------------------|
| INTRODUCTION                               |                             |
| ABBREVIATIONS AND SYMBOLS                  | 1                           |
| ACCESSORY MANUFACTURERS                    |                             |
| CUSTOMER SPECIFICATION TO SERIA            | AL NUMBER CROSS REFERENCE 1 |
| COSTOMER OF Earl Tolling                   |                             |
| SECTION II – GROUP ASSEMBLY PARTS L        | IST                         |
| Figure 1 - Crankcase Studding Assembly,    | , Permold Crankcase         |
| Figure 2 - Crankcase Studding Assembly,    | , Sandcast Crankcase        |
| Figure 3 - Crankcase Attaching Parts, Per  | mold Crankcase              |
| Figure 4 - Crankcase Attaching Parts, Sar  | ndcast Crankcase            |
| Figure 5 - Crankcase Associated Parts, Pe  | ermold Crankcase            |
| Figure 6 - Crankcase Associated Parts, Sa  | andcast Crankcase           |
| Figure 7 - Crankshaft Group                |                             |
| Figure 8 - Crankshaft Group                |                             |
| Figure 9 - Camshaft Group                  |                             |
| Figure 10 - Camshaft Group                 | ·                           |
| Figure 11 - Connecting Rod Assembly        |                             |
| Figure 12 - Piston Rings and Pin Assembl   | v                           |
| Figure 13 - Cylinder Assembly              | ´                           |
| Figure 14 - Oil Pump Assembly              | 2                           |
| Figure 15 - Oil Pump Assembly              | 2                           |
| Figure 16 - Starter and Starter Adapter As | ssembly                     |
| Figure 17 - Starter and Starter Adapter As | ssembly                     |
| Figure 19 Starter and Starter Adapter As   | ssembly                     |
| Figure 10 - Starter and Starter Adapter A. |                             |
| Figure 20 Oil Cooler Assembly              | 2                           |
| Figure 21 Oil Cooler Assembly              | 2                           |
| Figure 22 Oil Cooler Assembly              | 2                           |
| Figure 22 - Oil Cooler Assembly            | 2                           |
| Figure 23 - Oil Sump                       | 2                           |
| Figure 24 - On Sump                        |                             |
| Figure 25 - Oil Sump                       |                             |
| Figure 26 - Oil Sump                       |                             |
| Figure 27 - Induction System               |                             |
| Figure 28 - Induction System               |                             |
| Figure 29 - Induction System               |                             |
| Figure 30 - Induction System               |                             |
| Figure 31 - Induction System               |                             |
| Figure 32 - Induction System               |                             |
| Figure 33 - Exhaust System                 |                             |
| Figure 34 - Induction/Exhaust Related Pa   | it es                       |
| Figure 35 - Fuel Injection System          |                             |
| Figure 36 - Fuel Injection System          |                             |
| Figure 37 - Fuel Injection System          |                             |
| Figure 38 - Fuel Injection System          |                             |
| Figure 39 - Fuel Injection System          | 2                           |
| Figure 40 - Fuel Injection System          |                             |
| Figure 41 - Throttle and Control Assembl   | ly                          |
| Figure 42 - Fuel Pump Assembly             | í                           |