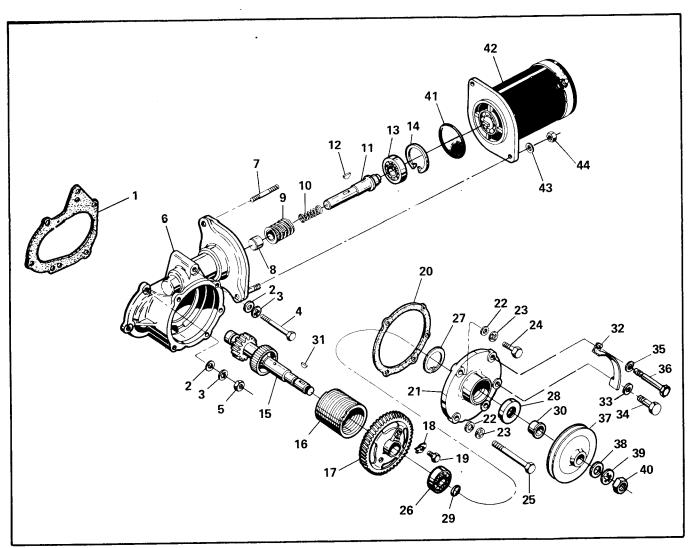

# SECTION II GROUP ASSEMBLY PARTS LIST

FIGURE 1. STUDDING ASSEMBLY, PERMOLD CRANKCASE, TSIO-520-B,D,E,J,K,L,N.

| FIG.     | PART                              |                                                                               |     |     | Ql  | JAN | ITI |         |    | ER<br>O-5 |    | SSE | ΞM | BL       | Y   |   |
|----------|-----------------------------------|-------------------------------------------------------------------------------|-----|-----|-----|-----|-----|---------|----|-----------|----|-----|----|----------|-----|---|
| INDEX    | NUMBER                            | 1 2 3 4 5 DESCRIPTION                                                         | В   | С   | D   | Ε   | G   |         | —т |           |    | _   | N  | Р        | R   | _ |
|          |                                   | ① Studding Assembly, Crankcase                                                |     |     | -   | 1   | _   | -       | 1  |           | 귀  | -   | 1  | $\dashv$ | 7   | _ |
| 1- 1     | 642094                            |                                                                               |     |     | 1   |     |     |         | ١, | - 1       |    |     |    |          |     | ļ |
| -1       | 642093                            | ① Studding Assembly, Crankcase                                                |     | 1   | ļ ' |     | ļ   |         |    | ŀ         | 1  |     |    |          |     | l |
| -1       | 642096                            | Bearing, Roller                                                               |     | ŀ   | 1   | 1   |     | İ       | 1  | 1         | 1  |     | 1  |          |     |   |
| -2       | 630899                            | Dowel, 3/16 x 1/2 Inch Long                                                   | 1 . |     | 1   | 1   | ŀ   | İ       | 1  | 1         | 1  | ŀ   | 1  | 1        |     | ĺ |
| -3       | 630873<br>MS122162                | Insert, Thread                                                                | 4   |     | 5   | 4   | ŀ   |         | 4  | 4         | 4  | ŀ   | 4  | 1        |     | l |
| -4       | MS122102<br>MS122122              | Insert, Thread                                                                | i i | 1   |     | 1   |     | ł       | 1  | 1         | 1  |     | 1  | l        | ł   |   |
| -5<br>6  | 401804                            | † . Stud, 1/4 x 1-1/16 Inch Long                                              | 1   | 1   | 2   | 2   |     | ł       | 2  | 2         | 2  |     | 2  |          |     | ĺ |
| -6<br>•7 | 401804<br>401814                  | † . Stud, 5/16 x 1-7/8 Inch Long                                              | 1 - |     | 4   | 1 I |     | į       | 4  | 4         | 4  |     | 4  | ļ        |     | ĺ |
| -8       | 401860                            | † . Stud, 3/8 x 1-9/16 Inch Long                                              | 1   | 1   |     | 2   |     |         | 2  | 2         |    |     | 2  |          | ĺ   | ĺ |
| -8       | 402127                            | † . Stud, 3/8 x 1-17/32 Inch Long                                             | 1   |     | 2   |     |     |         |    |           |    |     |    |          |     | l |
| -8       | 401861                            | † . Stud, 3/8 x 1-3/4 Inch Long                                               | 1   | ŀ   |     |     |     |         |    |           | 2  |     |    | - 1      |     |   |
| -9       | 404584                            | † . Stud, 5/16 x 6-3/8 Inch Long                                              |     |     |     |     | ļ   |         |    |           | 1  |     |    |          |     |   |
| -10      | 401975                            | † . Stud, 5/16 x 1-9/16 Inch Long                                             |     |     | ŀ   | 2   |     |         | 2  | 2         | 2  |     | 2  | 1        |     |   |
| -10      | 401885                            | † . Stud, 5/16 x 1-5/16 Inch Long                                             | 1   |     | 2   | }   |     |         |    | İ         |    |     |    |          |     |   |
| -11      | 401885                            | † . Stud, 5/16 x 1-5/16 Inch Long                                             |     | ı   | 111 | 11  | Ì   |         | 11 | 11        | 11 |     | 11 | İ        |     | l |
| -12      | 401885                            | † . Stud, 5/16 x 1-5/16 Inch Long                                             | •   |     | 1   |     |     |         |    |           |    |     |    |          |     |   |
| -12      | 402044                            | † . Stud, 5/16 x 1-3/8 Inch Long                                              |     |     |     | 1   |     |         | 1  | 1         | 1  |     | 1  |          | -   |   |
| -13      | 401927                            | † . Stud, 3/8 x 3-1/2 Inch Long                                               | 1   | 1   | 3   | 1 1 |     |         | 3  | 3         | 3  |     | 3  |          | - 1 |   |
| -14      | 401962                            | † . Stud, 1/4 x 2-4/16 Inch Long                                              |     | 1   | 1   |     |     | 1       | 1  |           |    | 1   |    |          |     |   |
| -15      | 401932                            | † . Stud, 5/16 x 4-1/8 Inch Long                                              | 1   | 1   | 1   | 1   |     | 1       | 1  | 1         |    | 1   |    |          |     |   |
| -16      | 402359                            | † . Stud, 5/16 x 4-23/32 Inch Long                                            |     | ,   | 1   | 1   |     |         | 1  | 1         | 1  |     | 1  | ļ        |     |   |
| -17      | 401936                            | † . Stud, 1/4 x 3-7/8 Inch Long                                               |     |     | 4   | 4   |     |         | 4  | 4         | 4  |     | 4  |          |     |   |
| -18      | 401936                            | † . Stud, 1/4 x 3-7/8 Inch Long                                               |     | Ì   | ŀ   | 1   |     |         | 1  | 1         | 1  |     | 1  |          |     |   |
| -18      | 401968                            | † . Stud, 1/4 x 4-17/32 Inch Long                                             |     |     | 1   |     |     |         |    |           |    |     | ŀ  |          |     |   |
| -19      | 401873                            | † . Stud, 3/8 x 3-7/8 Inch Long                                               |     |     | ļ   | 7   |     |         | 7  | 7         | 7  |     | 7  |          |     |   |
| -20      | 401873                            | † . Stud, 3/8 x 3-7/8 Inch Long                                               | 1   |     |     | 1   |     |         | 1  | 1         | 1  |     | 1  |          | 1   | 1 |
| -20      | 629518-1H                         | . Plug, Pipe, 1/8 - 27 NPTF                                                   |     |     | 1   |     |     |         |    |           |    |     |    |          |     | İ |
| -21      | 401965                            | † . Stud, 3/8 x 13/32 Inch Long                                               | 2   |     | 2   | 2   |     |         | 2  | 2         |    |     | 2  |          |     |   |
| -21      | 401945                            | † . Stud, 3/8 x 1-5/8 Inch Long                                               |     |     |     |     |     |         |    |           | 2  |     |    |          |     | l |
| -22      | 401963                            | † . Stud, 1/4 x 1 Inch Long                                                   | 2   |     | 2   | 2   |     |         | 2  | 2         | 2  |     | 2  | ,        |     |   |
| -23      | 401977                            | † . Stud, 3/8 x 2-3/32 Inch Long                                              | 4   |     |     | 4   |     |         | 4  | 4         | 4  |     | 4  |          |     |   |
| -24      | 402034                            | † . Stud, 5/16 x 6 Inch Long                                                  | 1   |     |     | 1   |     |         | 1  | 1         | 1  |     | 1  |          |     |   |
| -25      | 402151                            | † . Stud, 5/16 x 1-1/4 Inch Long                                              | 2   |     | 2   | 2   |     |         | 2  | 2         | 2  |     | 2  |          |     |   |
| -26      | 401965                            | † . Stud, 3/8 x 1-13/32 Inch Long                                             | 2   |     | 2   | 2   |     |         | 2  | 2         | 2  |     | 2  |          |     |   |
| -27      | 639418-1                          | ② . Stud, 5/16 x 2-1/16 Inch Long                                             | 36  | 3   | 36  | 36  |     |         | 36 | 36        | 36 | :   | 36 |          |     |   |
| -28      | 629518-1H                         | . Plug, Pipe, 1/8 - 27 NPTF                                                   |     |     |     | 1   |     |         | 1  | 1         | 1  |     | 1  |          |     |   |
| -29      | 401752                            | . Plug, Pipe, 1/8 - 27 NPTF                                                   | 3   |     | 4   | 3   |     |         | 3  | 3         | 3  |     | 3  |          |     |   |
| -30      | AN932C2                           | . Plug,Pipe, 1/8-27 NPTF                                                      |     | 1   | 2   | 1   |     | <u></u> | 2  | 1         | 2  |     | 2  |          | į   |   |
| -31      | 402941                            | . Plug, Pipe, 1/16 - 27 NPTF                                                  | 4   |     | 4   | 4   |     |         | 4  | 4         | 4  |     | 4  |          | ŀ   |   |
| -32      | 2025                              | . Plug, Pipe                                                                  | 1   |     | 1   | 1   |     |         | 1  | 1         | 1  |     | 1  |          | İ   |   |
| -33      | 532432                            | . Plug, Machine Thread, 5/8-18                                                |     | 1   | 1   | 1   |     |         | 1  | 1         | 1  |     | 1  |          |     |   |
| -34      | AN900-10                          | \$ . Gasket, Copper                                                           |     |     | 1   | 1   |     |         | 1  | 1         | 1  |     | 1  |          |     |   |
| -35      | 629847                            | Nozzle, Squirt                                                                |     | 1   | 6   | 6   |     |         | 6  | 6         | 6  |     | 6  |          | l   |   |
| -36      | 539374                            | . Washer, Plain                                                               |     |     | 1   | 1   |     |         | 1  | 1         | 1  |     | 1  |          |     |   |
| -37      | AN5-13A                           | . Bolt, 5/16 x 1-3/8 Inch Long                                                |     | - 1 | 1   | 1   |     |         | 1  | 1         | 1  |     | 1  |          |     |   |
| -38      | MS122163                          | . Insert, Thread                                                              | 2   |     | 2   | 2   |     |         | 2  | 2         | 2  |     | 2  |          |     |   |
| оте ①    | If replacing old<br>Part Number E | er configuration crankcase, it will be necessary to purchase a kit,<br>26530. |     |     |     |     |     |         |    |           |    |     |    |          |     |   |
| 2        | Service in acco                   | rdance with Service Bulletin M72-24.                                          |     |     |     |     |     |         |    |           |    |     |    |          |     |   |