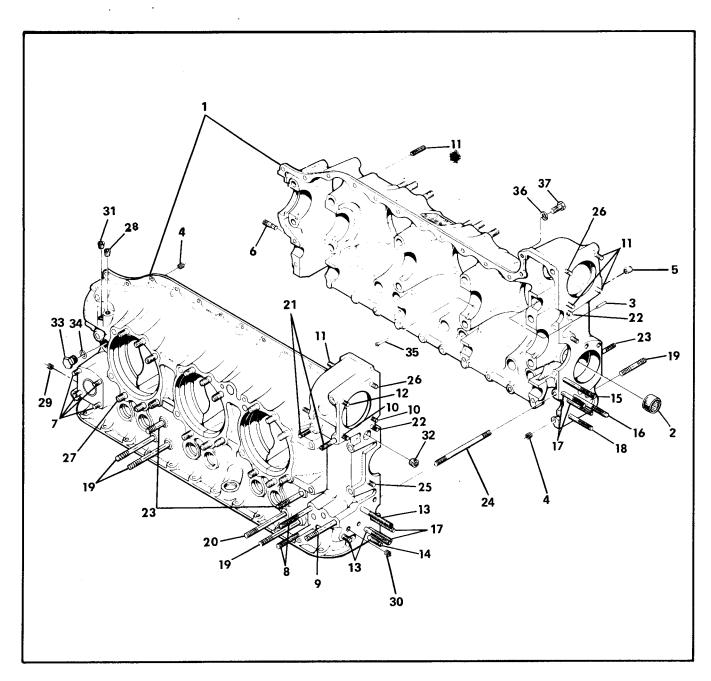

# SECTION II GROUP ASSEMBLY PARTS LIST

FIGURE 1. STUDDING ASSEMBLY, PERMOLD CRANKCASE, TSIO-520-B,D,E,J,K,L,N.

| FIG.     | PART                              |                                                                               |     |     | Ql  | JAN | ITI |         |    | ER<br>O-5 |    | SSE | ΞM | BL       | Y   |   |
|----------|-----------------------------------|-------------------------------------------------------------------------------|-----|-----|-----|-----|-----|---------|----|-----------|----|-----|----|----------|-----|---|
| INDEX    | NUMBER                            | 1 2 3 4 5 DESCRIPTION                                                         | В   | С   | D   | Ε   | G   |         | —т |           |    | _   | N  | Р        | R   | _ |
|          |                                   | ① Studding Assembly, Crankcase                                                |     |     | -   | 1   | _   | -       | 1  |           | 귀  | -   | 1  | $\dashv$ | 7   | _ |
| 1- 1     | 642094                            |                                                                               |     |     | 1   |     |     |         | ١, | - 1       |    |     |    |          |     | ļ |
| -1       | 642093                            | ① Studding Assembly, Crankcase                                                |     | 1   | ļ ' |     | ļ   |         |    | ŀ         | 1  |     |    |          |     | l |
| -1       | 642096                            | Bearing, Roller                                                               |     | ŀ   | 1   | 1   |     | İ       | 1  | 1         | 1  |     | 1  |          |     |   |
| -2       | 630899                            | Dowel, 3/16 x 1/2 Inch Long                                                   | 1 . |     | 1   | 1   | ŀ   | İ       | 1  | 1         | 1  | ŀ   | 1  | 1        |     | ĺ |
| -3       | 630873<br>MS122162                | Insert, Thread                                                                | 4   |     | 5   | 4   | ŀ   |         | 4  | 4         | 4  | ŀ   | 4  | 1        |     | l |
| -4       | MS122102<br>MS122122              | Insert, Thread                                                                | i i | 1   |     | 1   |     | ł       | 1  | 1         | 1  |     | 1  | l        | ł   |   |
| -5<br>6  | 401804                            | † . Stud, 1/4 x 1-1/16 Inch Long                                              | 1   | 1   | 2   | 2   |     | ł       | 2  | 2         | 2  |     | 2  |          |     | ĺ |
| -6<br>•7 | 401804<br>401814                  | † . Stud, 5/16 x 1-7/8 Inch Long                                              | 1 - |     | 4   | 1 I |     | į       | 4  | 4         | 4  |     | 4  | ļ        |     | ĺ |
| -8       | 401860                            | † . Stud, 3/8 x 1-9/16 Inch Long                                              | 1   | 1   |     | 2   |     |         | 2  | 2         |    |     | 2  |          | ĺ   | ĺ |
| -8       | 402127                            | † . Stud, 3/8 x 1-17/32 Inch Long                                             | 1   |     | 2   |     |     |         |    |           |    |     |    |          |     | l |
| -8       | 401861                            | † . Stud, 3/8 x 1-3/4 Inch Long                                               | 1   | ŀ   |     |     |     |         |    |           | 2  |     |    | - 1      |     |   |
| -9       | 404584                            | † . Stud, 5/16 x 6-3/8 Inch Long                                              |     |     |     |     | ļ   |         |    |           | 1  |     |    |          |     |   |
| -10      | 401975                            | † . Stud, 5/16 x 1-9/16 Inch Long                                             |     |     | ŀ   | 2   |     |         | 2  | 2         | 2  |     | 2  | 1        |     |   |
| -10      | 401885                            | † . Stud, 5/16 x 1-5/16 Inch Long                                             | 1   |     | 2   | }   |     |         |    | İ         |    |     |    |          |     |   |
| -11      | 401885                            | † . Stud, 5/16 x 1-5/16 Inch Long                                             |     | ı   | 111 | 11  | Ì   |         | 11 | 11        | 11 |     | 11 | İ        |     | l |
| -12      | 401885                            | † . Stud, 5/16 x 1-5/16 Inch Long                                             | •   |     | 1   |     |     |         |    |           |    |     |    |          |     |   |
| -12      | 402044                            | † . Stud, 5/16 x 1-3/8 Inch Long                                              |     |     |     | 1   |     |         | 1  | 1         | 1  |     | 1  |          | -   |   |
| -13      | 401927                            | † . Stud, 3/8 x 3-1/2 Inch Long                                               | 1   | 1   | 3   | 1 1 |     |         | 3  | 3         | 3  |     | 3  |          | - 1 |   |
| -14      | 401962                            | † . Stud, 1/4 x 2-4/16 Inch Long                                              |     | 1   | 1   |     |     | 1       | 1  |           |    | 1   |    |          |     |   |
| -15      | 401932                            | † . Stud, 5/16 x 4-1/8 Inch Long                                              | 1   | 1   | 1   | 1   |     | 1       | 1  | 1         |    | 1   |    |          |     |   |
| -16      | 402359                            | † . Stud, 5/16 x 4-23/32 Inch Long                                            |     | ,   | 1   | 1   |     |         | 1  | 1         | 1  |     | 1  | ļ        |     |   |
| -17      | 401936                            | † . Stud, 1/4 x 3-7/8 Inch Long                                               |     |     | 4   | 4   |     |         | 4  | 4         | 4  |     | 4  |          |     |   |
| -18      | 401936                            | † . Stud, 1/4 x 3-7/8 Inch Long                                               |     | Ì   | ŀ   | 1   |     |         | 1  | 1         | 1  |     | 1  |          |     |   |
| -18      | 401968                            | † . Stud, 1/4 x 4-17/32 Inch Long                                             |     |     | 1   |     |     |         |    |           |    |     | ŀ  |          |     |   |
| -19      | 401873                            | † . Stud, 3/8 x 3-7/8 Inch Long                                               |     |     | ļ   | 7   |     |         | 7  | 7         | 7  |     | 7  |          |     |   |
| -20      | 401873                            | † . Stud, 3/8 x 3-7/8 Inch Long                                               | 1   |     |     | 1   |     |         | 1  | 1         | 1  |     | 1  |          | 1   | 1 |
| -20      | 629518-1H                         | . Plug, Pipe, 1/8 - 27 NPTF                                                   |     |     | 1   |     |     |         |    |           |    |     |    |          |     | İ |
| -21      | 401965                            | † . Stud, 3/8 x 13/32 Inch Long                                               | 2   |     | 2   | 2   |     |         | 2  | 2         |    |     | 2  |          |     |   |
| -21      | 401945                            | † . Stud, 3/8 x 1-5/8 Inch Long                                               |     |     |     |     |     |         |    |           | 2  |     |    |          |     | l |
| -22      | 401963                            | † . Stud, 1/4 x 1 Inch Long                                                   | 2   |     | 2   | 2   |     |         | 2  | 2         | 2  |     | 2  | ,        |     |   |
| -23      | 401977                            | † . Stud, 3/8 x 2-3/32 Inch Long                                              | 4   |     |     | 4   |     |         | 4  | 4         | 4  |     | 4  |          |     |   |
| -24      | 402034                            | † . Stud, 5/16 x 6 Inch Long                                                  | 1   |     |     | 1   |     |         | 1  | 1         | 1  |     | 1  |          |     |   |
| -25      | 402151                            | † . Stud, 5/16 x 1-1/4 Inch Long                                              | 2   |     | 2   | 2   |     |         | 2  | 2         | 2  |     | 2  |          |     |   |
| -26      | 401965                            | † . Stud, 3/8 x 1-13/32 Inch Long                                             | 2   |     | 2   | 2   |     |         | 2  | 2         | 2  |     | 2  |          |     |   |
| -27      | 639418-1                          | ② . Stud, 5/16 x 2-1/16 Inch Long                                             | 36  | 3   | 36  | 36  |     |         | 36 | 36        | 36 | :   | 36 |          |     |   |
| -28      | 629518-1H                         | . Plug, Pipe, 1/8 - 27 NPTF                                                   |     |     |     | 1   |     |         | 1  | 1         | 1  |     | 1  |          |     |   |
| -29      | 401752                            | . Plug, Pipe, 1/8 - 27 NPTF                                                   | 3   |     | 4   | 3   |     |         | 3  | 3         | 3  |     | 3  |          |     |   |
| -30      | AN932C2                           | . Plug,Pipe, 1/8-27 NPTF                                                      |     | 1   | 2   | 1   |     | <u></u> | 2  | 1         | 2  |     | 2  |          | į   |   |
| -31      | 402941                            | . Plug, Pipe, 1/16 - 27 NPTF                                                  | 4   |     | 4   | 4   |     |         | 4  | 4         | 4  |     | 4  |          | ŀ   |   |
| -32      | 2025                              | . Plug, Pipe                                                                  | 1   |     | 1   | 1   |     |         | 1  | 1         | 1  |     | 1  |          | İ   |   |
| -33      | 532432                            | . Plug, Machine Thread, 5/8-18                                                |     | 1   | 1   | 1   |     |         | 1  | 1         | 1  |     | 1  |          |     |   |
| -34      | AN900-10                          | \$ . Gasket, Copper                                                           |     |     | 1   | 1   |     |         | 1  | 1         | 1  |     | 1  |          |     |   |
| -35      | 629847                            | Nozzle, Squirt                                                                |     | 1   | 6   | 6   |     |         | 6  | 6         | 6  |     | 6  |          | l   |   |
| -36      | 539374                            | . Washer, Plain                                                               |     |     | 1   | 1   |     |         | 1  | 1         | 1  |     | 1  |          |     |   |
| -37      | AN5-13A                           | . Bolt, 5/16 x 1-3/8 Inch Long                                                |     | - 1 | 1   | 1   |     |         | 1  | 1         | 1  |     | 1  |          |     |   |
| -38      | MS122163                          | . Insert, Thread                                                              | 2   |     | 2   | 2   |     |         | 2  | 2         | 2  |     | 2  |          |     |   |
| оте ①    | If replacing old<br>Part Number E | er configuration crankcase, it will be necessary to purchase a kit,<br>26530. |     |     |     |     |     |         |    |           |    |     |    |          |     |   |
| 2        | Service in acco                   | rdance with Service Bulletin M72-24.                                          |     |     |     |     |     |         |    |           |    |     |    |          |     |   |

FIGURE 2. STUDDING ASSEMBLY, SANDCAST CRANKCASE, TSIO-520-C,G,H,M,P,R.

|              |                  |                                                                      |   |    | Ql  | JAI | ΝT       |      |   |   | A A | SSE | ME  | 3L\ | <u> </u> |        |
|--------------|------------------|----------------------------------------------------------------------|---|----|-----|-----|----------|------|---|---|-----|-----|-----|-----|----------|--------|
| FIG.         | PART             | D TOO DIDTION                                                        | В | C  | D   | E   | G        | _    | _ |   |     | M N | 4 6 | PF  | 3        | $\Box$ |
| INDEX        | NUMBER           | 1 2 3 4 5 DESCRIPTION                                                | P |    | -   | -   | $\vdash$ | _    |   | - |     |     | +   | +   |          | +      |
| 2- 1         | 641198           | Studding Assembly, Crankcase                                         |   | 1  |     |     | 1        | 1    |   |   |     | 1   | ļ   | 1   | 1        |        |
| -1           | 642035           | Studding Assembly, Crankcase                                         |   | 1  |     |     | 1        | 1    |   |   |     |     | - 1 | 1   | 1        |        |
| -2           | 537721           | . Bearing, Needle                                                    |   | 2  |     |     | 2        | 2    |   |   |     | 2   | - 1 | 1   | 2        |        |
| -3           | 531548           | . Dowel, 5/16 x 11/16 Inch Long                                      |   | 4  |     |     | 4        | 4    |   |   |     | 4   |     | i i | 4        | 1 1    |
| -4           | MS122162         | . Insert, Thread                                                     |   | 1  | 1   |     | 1        | 1    |   |   |     | 1   |     |     | 1        |        |
| , -5         | MS122122         | Insert, Thread                                                       |   | 5  | t   |     | 5        | 5    |   |   |     | 5   |     | 5   | 5        |        |
| -6           | 401808           | † . Stud, 1/4 x 1-5/16 Inch Long<br>† . Stud, 5/16 x 1-7/8 Inch Long |   | 4  | 1   |     | 4        | 4    | i |   | '   | 4   |     | 4   | 4        |        |
| -7           | 401899           | † . Stud, 5/16 x 1-7/6 McH Long                                      |   | 4  | l   |     | 4        | 4    |   |   |     | 2   |     | 2   | 2        |        |
| -8           | 402151           |                                                                      |   | 14 | 4   |     | 14       | 14   | H |   | }   | 14  | 1   | 14  | - 1      | } }    |
| -9<br>10     | 402066           | † . Stud, 3/8 x 1-7/8 Inch Long                                      |   | 2  |     |     | 2        | 2    |   |   |     | 2   |     | - 1 | 2        |        |
| -10          | 402060<br>401870 | † . Stud, 1/4 x 1-1/8 Inch Long                                      |   | 2  |     |     | 2        |      | 1 |   |     | 2   |     |     | 2        |        |
| , -11<br>-12 | 401885           | t . Stud, 5/16 x 1-5/16 Inch Long                                    | 1 | 11 | l   |     | 11       | 11   | I |   |     | 11  |     | 11  | - 1      |        |
| -12          | 402044           | † . Stud, 5/16 x 1-3/8 Inch Long                                     | ļ | 1  |     |     | 1        | 1    |   |   |     | 1   |     | - 1 | 1        |        |
| -14          | 401893           | † . Stud, 1/4 x 1-1/4 Inch Long                                      |   | 1  | 1   |     | 1        | 1    | 1 |   |     | 1   |     | 1   | 1        |        |
| -15          | 402129           | † . Stud, 1/4 x 2-3/4 Inch Long                                      |   | 2  |     | i   | 2        | 1    |   |   |     | 2   |     | 2   | 2        |        |
| -16          | 401965           | † . Stud, 3/8 x 1-13/32 Inch Long                                    | - | 2  |     |     | 2        |      |   |   |     | 3   |     | 3   | 3        |        |
| -17          | 402157           | † . Stud, 1/4 x 6-7/64 Inch Long                                     |   | 3  | 1   |     | 3        | 1    | ŧ |   |     | 2   |     | 2   | 2        |        |
| -18          | 402158           | † . Stud, 1/4 x 4-13/32 Inch Long                                    | 1 | 2  | 1   |     | 2        |      |   |   |     | 2   |     | 2   | 2        |        |
| -19          | 402159           | † . Stud, 1/4 x 4-7/64 Inch Long                                     |   | 1  |     |     | 1        | 1    | 1 |   |     | 1   |     | 1   | 1        |        |
| -20          | 531590           | † . Stud, 5/16 x 1-1/8 Inch Long                                     |   | 1: |     |     | 1 '      | 2 1: |   |   |     | 12  |     | 12  | 12       |        |
| -21          | 639418-2         | ① . Stud, 7/16 x 1-19/32 Inch Long                                   |   | 2  | 7   |     |          | 124  | ı |   |     | 24  |     | 24  | 24       |        |
| -22          | 639418-1         | ① . Stud, 7/16 x 2-1/16 Inch Long                                    |   | 2  | ı   |     | 2        | 1    |   |   |     | 2   | -   | 2   | 2        |        |
| -23          | 629518-1H        | . Plug, Pipe, 1/8 - 27 NPTF                                          |   | 4  |     |     | 4        |      |   |   |     | 4   |     | 4   | 4        |        |
| -24          | 2025             | Plug, Pipe, 3/8 - 18 NPTF                                            |   | 1  | 1   |     | 1        | 1    |   |   |     | 1   |     | 1   | 1        |        |
| -25          | 632788           | . Tee, Fitting                                                       | 1 | 1  | - 1 |     | 1        | 1    |   |   |     | 1   |     | 1   | 1        | Ì      |
| -26          | 630063           | Plug, Pipe, 3/8 - 18 NPTF                                            |   | 1  | - 1 | Ì   | 1        | 1    |   |   |     | 1   |     | 1   | 1        |        |
| -27          | 629518-3H        | Plug, Machine Thread, 5/8 - 18                                       |   | 1  |     |     | 1        | 1    |   |   |     | 1   |     | 1   | 1        |        |
| -28          | 532432           | \$ . Gasket, Copper                                                  |   | 1  | ı   |     | 1        | 1    | ı | İ |     | 1   |     | 1   | 1        |        |
| -29          | AN900-10         | Housing, Oil Gauge Rod                                               |   | 1  | 1   |     | 1        | 1    | 1 |   |     | 1   |     | 1   | 1        |        |
| -30          | 631927<br>537505 | Breather Assembly, Crankcase                                         | . | 1  | 1   |     | 1        | 1    | 1 |   |     | 1   |     | 1 ' | 1        |        |
| -31          | 629847           | . Nozzle, Squirt                                                     | . | 1  | 3   |     | 16       | 5 6  | 3 |   |     | 6   |     | 6   | 6        |        |
| -32<br>-33   | 2473             | . Washer, Flat                                                       | . | 1  | 1   |     | 1        | 1    | 1 |   |     | 1   |     | 1   |          |        |
| -34          | AN5-12A          | . Bolt                                                               | . | '  | 1   |     | 1        | ۱ ا  | 1 |   |     | 1   |     | 1   | 1        |        |
| 0.           | , ((10)          |                                                                      |   |    |     |     |          |      |   |   |     |     |     |     |          |        |
|              |                  |                                                                      |   | ŀ  |     |     |          |      |   |   |     |     |     |     |          |        |
|              |                  |                                                                      |   |    |     |     |          |      |   |   |     |     |     |     |          |        |
| -            |                  |                                                                      |   |    |     |     |          |      |   |   |     |     |     |     |          |        |
|              |                  |                                                                      |   |    |     |     |          |      |   |   |     |     |     |     | ł        |        |
|              |                  |                                                                      |   |    | 1   |     |          |      |   | 1 |     | -   |     |     |          |        |
|              |                  |                                                                      | - |    |     |     |          |      |   |   |     |     |     |     |          |        |
|              |                  |                                                                      |   |    |     |     |          |      |   |   |     |     |     |     |          |        |
|              |                  |                                                                      |   |    |     |     |          |      |   |   |     |     |     |     |          |        |
|              |                  |                                                                      |   |    |     |     |          |      |   |   |     |     |     |     |          |        |
|              |                  |                                                                      |   |    |     |     |          |      |   |   |     |     |     |     |          |        |
|              |                  |                                                                      | } | 1  |     |     |          | }    |   | } |     |     |     |     |          |        |
|              |                  |                                                                      |   |    |     |     |          |      |   |   |     |     |     |     |          |        |
|              |                  |                                                                      |   |    |     |     |          |      |   |   |     |     |     |     |          |        |
|              |                  |                                                                      |   |    |     |     |          |      |   |   |     |     |     |     |          |        |
|              |                  |                                                                      |   |    |     |     |          |      |   |   | -   | 1   |     |     |          |        |

NOTE ① Service in accordance with Service Bulletin M72-24.

FIGURE 3. ATTACHING PARTS, PERMOLD CRANKCASE, TSIO-520-B,D,E,J,K,L,N.

| [             | 1              |                  |                         |                          |                      |    | (        | ענ    | TNA |   |    |         |    | SSEN     | ИВI | LY |     |
|---------------|----------------|------------------|-------------------------|--------------------------|----------------------|----|----------|-------|-----|---|----|---------|----|----------|-----|----|-----|
|               | FIG.           | PART             |                         | -                        | ļ                    |    |          | _ T   |     |   |    | O-5     |    |          | T_  | 1  | -   |
| ļ             | NDEX           | NUMBER           | 12345                   | DESCRIPTION              | V                    | В  | <u>C</u> | ) E   | G   | Н |    | K       |    | M N      | P   | R  | -   |
|               | 3- 1           | 538944-5.31      |                         |                          | ch Long              | 1  | - 1      | 1   1 | ۱   |   | 1  | 1       | 1  | 1        |     |    |     |
|               | .2             | 538944-6.19      | Bolt, Thru, 7/16        | - 20 x 6-3/16 Inc        | ch Long              | 1  |          | 1     | 1   |   |    | 1       | 1  | 1        |     |    |     |
|               | -3             | 20202            | Washer, Plain           |                          |                      | 4  | - 1      | 1     | 1   |   | 4  | 4       | 4  | 4        |     |    |     |
|               | -4             | 531001           | Nut, Flanged            |                          |                      | 4  | - 1      | · i   | 1   |   | 4  |         | 4  | 4        |     |    | -   |
|               | -5             | 641931-10.75     | Bolt, Thru, 1/2 -       | 20 x 10-3/4 Inch         | Long                 | 8  | - 1      | - 1   | 3   |   | 8  | 8<br>16 | 8  | 8<br> 16 | 1   |    |     |
|               | -6             | MS29513-010      | O-Ring                  |                          |                      | 16 | - 1      | 6 1   | j   |   |    |         | 4  | 4        | 1   |    |     |
| <u></u>       | -7             | 632120           | Washer, Plain           |                          |                      | 4  |          | - 1   | 1   |   | 4  | 4       | 4  | 4        |     |    |     |
|               | -8             | 634511           | Nut, Flanged            |                          |                      | 4  | - 1      | ٠,    | 1   |   | 1  | 1       | 4  | 1        |     | '  |     |
|               | -9             | 630693-10.44     | Bolt, Thru, 3/8 -       | 24 x 10-7/16 Inc         | ch Long              | 1  | - }      | '     | '   |   | '  |         | 1  | '        |     |    |     |
|               | -9             | 630693-11.67     |                         |                          | nch Long             | 2  |          | 2     | 2   |   | 2  | 2       | 2  | 2        |     |    |     |
|               | -10            | AN123862         | O-Ring                  |                          |                      | 2  | - 1      |       | 2   |   | 2  | 1 1     | 2  | 2        | 1   |    |     |
|               | -11            | 24239            | Washer, Plain           |                          |                      | -  |          | 2     | 2   |   | _  | -       | _  | -        |     |    |     |
| $\overline{}$ | -11            | 401507           | Washer, Plain           |                          |                      | 2  |          | Ł     | 2   |   | 2  | 2       | 2  | 2        |     |    |     |
|               | -12            | 2441             | Nut, Plain, Hex         |                          |                      | 4  | - 1      | - 1   | 4   |   | 4  | 4       | 4  | 4        | l l |    |     |
|               | -13            | MS20073-05-2     | Bolt, 5/16 - 24 x       | 2-21/32 Inch Lo          | ong                  | 8  |          | ٠,    | 8   | } | 8  | 1 1     | 8  | 8        |     |    |     |
|               | -14            | 2473             |                         |                          |                      | 4  | - 1      | - 1   | 4   |   | 4  | 4       | 4  | 4        | 1   |    |     |
|               | -15            | 632443-6         | Nut, Marsden, L         | 0CK<br>1 21/22 Inch I or |                      | 5  |          |       | 5   |   | 5  | 5       | 5  | 5        |     |    |     |
|               | -16            | 24878            | BOIT, 1/4 - 28 X        | 1-21/32 INCH LOI         | ng                   | 10 |          | 12    |     |   |    | 10      |    |          | - 1 |    |     |
|               | -17            | 20522            | Washer, Plain           |                          |                      | ŧ  | 1 1      |       | 5   |   | 5  | 1       | 5  | 5        |     |    |     |
|               | -18            | 632443-4         | Washer, Plain           |                          |                      | 2  |          | - 1   | 2   |   | 2  | 1       | 2  | 2        | 2   |    |     |
|               | -19            | 2473             |                         |                          | ng                   | 1  |          | 1     | 1   |   | 1  | 1       | 1  | 1        |     |    |     |
|               | -20            | 537750           |                         |                          | ng                   | 1  |          | - 1   | 1   |   | 1  | 1       | 1  | 1        |     |    |     |
|               | -21            | 539003           |                         |                          |                      | 3  |          | 3     | 3   | İ | 3  | 3       | 3  | 3        | 3   |    |     |
|               | -22            | 2473             | Pol+ 5/16 19 v          | A Inch I ong             |                      |    |          | 1     | 3   |   | 3  | 3       | 3  | 3        | 3   |    |     |
|               | -23            | 630966-4.00      | Boit, 5/10 - 10 x       | 4 men Long               |                      | 9  |          |       | 9   |   | 9  | 9       | 9  | 9        | )   |    |     |
|               | -24            | AN5-13A (        | Macher Plain            |                          |                      | 19 |          | 19    | 19  |   | 19 | 19      | 19 | 119      | 9   |    |     |
|               | -25            | 539374 (<br>2439 | Nut Plain Hey           |                          |                      | 12 |          | 12    | 12  |   | 12 | 12      | 12 | 11:      | 2   |    |     |
|               | -26<br>-27     | No Number        | Nut, Flam, Nex          | 'alve                    |                      | rf |          | rf    | rf  |   | rf | rf      | rf | r        | f   |    |     |
|               | -21            | No Number        | ) I del Mallifold V     |                          | HING PARTS           | 1  |          |       |     |   |    |         |    |          |     |    | ]   |
|               |                |                  |                         |                          |                      | 1  |          | 1     | 1   |   | 1  | 1       | 1  | 1        |     |    |     |
|               | -28            | AN5-14A          | Bolt                    |                          |                      | 3  | '        | 3     | 3   |   | 3  | 1 '     | 3  |          |     |    |     |
|               | -29            | 2473             |                         |                          |                      | 1  |          | - 1   | 1   |   | 1  | 1       |    | 1 1      | ı   |    |     |
|               | -30            | 2439             | Nut, Plain, nex         |                          | * * *                | '  |          |       |     |   |    |         |    |          |     |    |     |
|               |                |                  |                         |                          |                      |    |          | 1     | 1   |   | 1  | 1       | 1  | ,        | 1   |    |     |
|               | -31            | 538650           | ) Eye, Engine Lif       | ting                     |                      | 1' |          | '     | 1   |   | '  | '       | 1  |          | •   |    |     |
|               | -32            | 641407           | Eye, Engine, Lit        | fting                    |                      |    |          |       |     |   |    |         | '  |          |     |    |     |
|               |                |                  |                         |                          | HINC PARTS           |    |          |       |     |   | _  | _       | _  | .        |     |    |     |
|               | -33            | AN5-15A          |                         |                          |                      |    | 1        | 1 )   | 2   |   | 2  | - 1     | ļ  | 1 1      | 2   |    |     |
|               | -34            | 2473             | Washer, Plain           |                          |                      | 1  |          | 1     | 1   |   | 1  | ١.      | 1  | 1 1      | 1   |    | 1 1 |
|               | -35            | 538949           | Washer, Plain           |                          |                      | 1  |          | 1     | 1   |   | 1  | 1.      | 1. | 1 1      | 1   |    |     |
|               | -36            | 539374           |                         |                          |                      |    |          | 1     | 1   |   | 1  |         | 1  | 1 1      | 1   |    |     |
|               | -37            | 2439             | Nut, Plain, Hex         |                          |                      | 2  |          | 2     | 2   |   | 2  | 2       | 2  |          | 2   |    |     |
|               | <del>-</del> - |                  |                         |                          |                      |    |          |       |     |   |    |         |    |          |     |    |     |
|               |                |                  |                         |                          |                      |    |          |       |     |   |    |         |    |          |     |    |     |
|               | •              |                  |                         |                          |                      |    |          |       |     |   |    |         |    |          |     |    |     |
|               |                |                  |                         |                          |                      |    |          |       |     |   |    |         |    |          |     |    |     |
|               |                |                  |                         |                          |                      |    |          |       | ) } | } | }  |         |    | 1        | }   |    | 1   |
|               |                |                  |                         |                          |                      |    |          |       |     |   |    |         |    |          |     |    |     |
|               | JOLE (1)       | One bolt and wa  | er supplied with cra    | nkcase studding ass      | embly.               |    |          |       |     |   |    |         |    |          |     |    |     |
|               | <b>(2</b> )    | On the TSIO520   | this lifting eye is loc | cated at the 4th and     | 5th holes from nose. |    |          |       |     |   |    |         |    |          |     |    |     |
|               | _              |                  |                         |                          |                      |    |          |       |     |   |    |         |    |          |     |    |     |
|               | 3              | See Figure 48 an | 49 for Part Number      | •                        | •                    | I  | ı        | I     | , 1 | ı | ı  | '       | i  | 1 1      | - 1 | '  | ' ' |