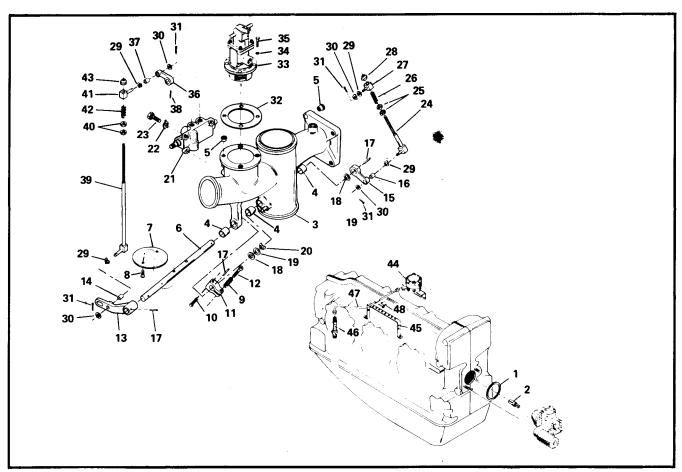

# SECTION II GROUP ASSEMBLY PARTS LIST

FIGURE 1. STUDDING ASSEMBLY, PERMOLD CRANKCASE, TSIO-520-B,D,E,J,K,L,N.

| FIG.     | PART                              |                                                                               |     |     | Ql  | JAN | ITI |         |    | ER<br>O-5 |    | SSE | ΞM | BL       | Y   |   |
|----------|-----------------------------------|-------------------------------------------------------------------------------|-----|-----|-----|-----|-----|---------|----|-----------|----|-----|----|----------|-----|---|
| INDEX    | NUMBER                            | 1 2 3 4 5 DESCRIPTION                                                         | В   | С   | D   | Ε   | G   |         | —т |           |    | _   | N  | Р        | R   | _ |
|          |                                   | ① Studding Assembly, Crankcase                                                |     |     | -   | 1   | _   | -       | 1  |           | 귀  | -   | 1  | $\dashv$ | 7   | _ |
| 1- 1     | 642094                            |                                                                               |     |     | 1   |     |     |         | ١, | - 1       |    |     |    |          |     | ļ |
| -1       | 642093                            | ① Studding Assembly, Crankcase                                                |     | 1   | ļ ' |     | ļ   |         |    | ŀ         | 1  |     |    |          |     | l |
| -1       | 642096                            | Bearing, Roller                                                               |     | ŀ   | 1   | 1   |     | İ       | 1  | 1         | 1  |     | 1  |          |     |   |
| -2       | 630899                            | Dowel, 3/16 x 1/2 Inch Long                                                   | 1 . |     | 1   | 1   | ŀ   | İ       | 1  | 1         | 1  | ŀ   | 1  | 1        |     | ĺ |
| -3       | 630873<br>MS122162                | Insert, Thread                                                                | 4   |     | 5   | 4   | ŀ   |         | 4  | 4         | 4  | ŀ   | 4  | 1        |     | l |
| -4       | MS122102<br>MS122122              | Insert, Thread                                                                | i i | 1   |     | 1   |     | ł       | 1  | 1         | 1  |     | 1  | l        | ł   |   |
| -5<br>6  | 401804                            | † . Stud, 1/4 x 1-1/16 Inch Long                                              | 1   | 1   | 2   | 2   |     | ł       | 2  | 2         | 2  |     | 2  |          |     | ĺ |
| -6<br>•7 | 401804<br>401814                  | † . Stud, 5/16 x 1-7/8 Inch Long                                              | 1 - |     | 4   | 1 I |     | į       | 4  | 4         | 4  |     | 4  | ļ        |     | ĺ |
| -8       | 401860                            | † . Stud, 3/8 x 1-9/16 Inch Long                                              | 1   | 1   |     | 2   |     |         | 2  | 2         |    |     | 2  |          | ĺ   | ĺ |
| -8       | 402127                            | † . Stud, 3/8 x 1-17/32 Inch Long                                             | 1   |     | 2   |     |     |         |    |           |    |     |    |          |     | l |
| -8       | 401861                            | † . Stud, 3/8 x 1-3/4 Inch Long                                               | 1   | ŀ   |     |     |     |         |    |           | 2  |     |    | - 1      |     |   |
| -9       | 404584                            | † . Stud, 5/16 x 6-3/8 Inch Long                                              |     |     |     |     | ļ   |         |    |           | 1  |     |    |          |     |   |
| -10      | 401975                            | † . Stud, 5/16 x 1-9/16 Inch Long                                             |     |     | ŀ   | 2   |     |         | 2  | 2         | 2  |     | 2  | 1        |     |   |
| -10      | 401885                            | † . Stud, 5/16 x 1-5/16 Inch Long                                             | 1   |     | 2   | }   |     |         |    | İ         |    |     |    |          |     |   |
| -11      | 401885                            | † . Stud, 5/16 x 1-5/16 Inch Long                                             |     | ı   | 111 | 11  | Ì   |         | 11 | 11        | 11 |     | 11 | İ        |     | l |
| -12      | 401885                            | † . Stud, 5/16 x 1-5/16 Inch Long                                             | •   |     | 1   |     |     |         |    |           |    |     |    |          |     |   |
| -12      | 402044                            | † . Stud, 5/16 x 1-3/8 Inch Long                                              |     |     |     | 1   |     |         | 1  | 1         | 1  |     | 1  |          | -   |   |
| -13      | 401927                            | † . Stud, 3/8 x 3-1/2 Inch Long                                               | 1   | 1   | 3   | 1 1 |     |         | 3  | 3         | 3  |     | 3  |          | - 1 |   |
| -14      | 401962                            | † . Stud, 1/4 x 2-4/16 Inch Long                                              |     | 1   | 1   |     |     | 1       | 1  |           |    | 1   |    |          |     |   |
| -15      | 401932                            | † . Stud, 5/16 x 4-1/8 Inch Long                                              | 1   | 1   | 1   | 1   |     | 1       | 1  | 1         |    | 1   |    |          |     |   |
| -16      | 402359                            | † . Stud, 5/16 x 4-23/32 Inch Long                                            |     | ,   | 1   | 1   |     |         | 1  | 1         | 1  |     | 1  | ļ        |     |   |
| -17      | 401936                            | † . Stud, 1/4 x 3-7/8 Inch Long                                               |     |     | 4   | 4   |     |         | 4  | 4         | 4  |     | 4  |          |     |   |
| -18      | 401936                            | † . Stud, 1/4 x 3-7/8 Inch Long                                               |     | Ì   | ŀ   | 1   |     |         | 1  | 1         | 1  |     | 1  |          |     |   |
| -18      | 401968                            | † . Stud, 1/4 x 4-17/32 Inch Long                                             |     |     | 1   |     |     |         |    |           |    |     | ŀ  |          |     |   |
| -19      | 401873                            | † . Stud, 3/8 x 3-7/8 Inch Long                                               |     |     | ļ   | 7   |     |         | 7  | 7         | 7  |     | 7  |          |     |   |
| -20      | 401873                            | † . Stud, 3/8 x 3-7/8 Inch Long                                               | 1   |     |     | 1   |     |         | 1  | 1         | 1  |     | 1  |          | 1   | 1 |
| -20      | 629518-1H                         | . Plug, Pipe, 1/8 - 27 NPTF                                                   |     |     | 1   |     |     |         |    |           |    |     |    |          |     | İ |
| -21      | 401965                            | † . Stud, 3/8 x 13/32 Inch Long                                               | 2   |     | 2   | 2   |     |         | 2  | 2         |    |     | 2  |          |     |   |
| -21      | 401945                            | † . Stud, 3/8 x 1-5/8 Inch Long                                               |     |     |     |     |     |         |    |           | 2  |     |    |          |     | l |
| -22      | 401963                            | † . Stud, 1/4 x 1 Inch Long                                                   | 2   |     | 2   | 2   |     |         | 2  | 2         | 2  |     | 2  | ,        |     |   |
| -23      | 401977                            | † . Stud, 3/8 x 2-3/32 Inch Long                                              | 4   |     |     | 4   |     |         | 4  | 4         | 4  |     | 4  |          |     |   |
| -24      | 402034                            | † . Stud, 5/16 x 6 Inch Long                                                  | 1   |     |     | 1   |     |         | 1  | 1         | 1  |     | 1  |          |     |   |
| -25      | 402151                            | † . Stud, 5/16 x 1-1/4 Inch Long                                              | 2   |     | 2   | 2   |     |         | 2  | 2         | 2  |     | 2  |          |     |   |
| -26      | 401965                            | † . Stud, 3/8 x 1-13/32 Inch Long                                             | 2   |     | 2   | 2   |     |         | 2  | 2         | 2  |     | 2  |          |     |   |
| -27      | 639418-1                          | ② . Stud, 5/16 x 2-1/16 Inch Long                                             | 36  | 3   | 36  | 36  |     |         | 36 | 36        | 36 | :   | 36 |          |     |   |
| -28      | 629518-1H                         | . Plug, Pipe, 1/8 - 27 NPTF                                                   |     |     |     | 1   |     |         | 1  | 1         | 1  |     | 1  |          |     |   |
| -29      | 401752                            | . Plug, Pipe, 1/8 - 27 NPTF                                                   | 3   |     | 4   | 3   |     |         | 3  | 3         | 3  |     | 3  |          |     |   |
| -30      | AN932C2                           | . Plug,Pipe, 1/8-27 NPTF                                                      |     | 1   | 2   | 1   |     | <u></u> | 2  | 1         | 2  |     | 2  |          | į   |   |
| -31      | 402941                            | . Plug, Pipe, 1/16 - 27 NPTF                                                  | 4   |     | 4   | 4   |     |         | 4  | 4         | 4  |     | 4  |          | ŀ   |   |
| -32      | 2025                              | . Plug, Pipe                                                                  | 1   |     | 1   | 1   |     |         | 1  | 1         | 1  |     | 1  |          | İ   |   |
| -33      | 532432                            | . Plug, Machine Thread, 5/8-18                                                |     | 1   | 1   | 1   |     |         | 1  | 1         | 1  |     | 1  |          |     |   |
| -34      | AN900-10                          | \$ . Gasket, Copper                                                           |     |     | 1   | 1   |     |         | 1  | 1         | 1  |     | 1  |          |     |   |
| -35      | 629847                            | Nozzle, Squirt                                                                |     | 1   | 6   | 6   |     |         | 6  | 6         | 6  |     | 6  |          | l   |   |
| -36      | 539374                            | . Washer, Plain                                                               |     |     | 1   | 1   |     |         | 1  | 1         | 1  |     | 1  |          |     |   |
| -37      | AN5-13A                           | . Bolt, 5/16 x 1-3/8 Inch Long                                                |     | - 1 | 1   | 1   |     |         | 1  | 1         | 1  |     | 1  |          |     |   |
| -38      | MS122163                          | . Insert, Thread                                                              | 2   |     | 2   | 2   |     |         | 2  | 2         | 2  |     | 2  |          |     |   |
| оте ①    | If replacing old<br>Part Number E | er configuration crankcase, it will be necessary to purchase a kit,<br>26530. |     |     |     |     |     |         |    |           |    |     |    |          |     |   |
| 2        | Service in acco                   | rdance with Service Bulletin M72-24.                                          |     |     |     |     |     |         |    |           |    |     |    |          |     |   |