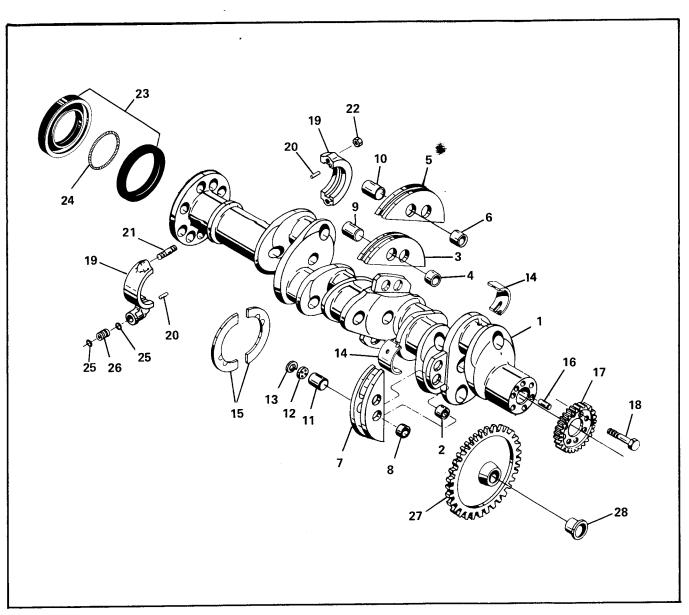

|                                           |    |   |               |    |          |   |     |    |     |      |     |    |   |   |   |
| -  |       |           |                                           |    |   |               |    |          |   |     |    |     |      |     |    |   |   |   |
|    |       |           |                                           |    |   |               |    |          |   |     |    |     |      |     |    |   |   |   |
|    |       |           |                                           |    |   |               |    |          |   |     |    |     |      |     |    |   |   | l |
|    |       |           |                                           |    |   |               |    |          |   |     |    |     |      |     |    |   |   |   |



FIGURE 8. CRANKSHAFT GROUP, TS10-520-C,G,H,M,P,R.

| FIG.       | PART                   |                                                                           |   |    | Q | UA | NT |     |   | PEI<br>IO- |   |    | EM  | BL  | Υ.  |         |
|------------|------------------------|---------------------------------------------------------------------------|---|----|---|----|----|-----|---|------------|---|----|-----|-----|-----|---------|
| NDEX       | NUMBER                 | 1 2 3 4 5 DESCRIPTION                                                     | В | С  | D | E  | G  | Н   | J | K          | L | М  | N   | Р   | R   | $\prod$ |
| 8- 1       | 631716                 | Crankshaft and Damper Assembly                                            |   | 1  |   |    | 1  | 1   |   | Г