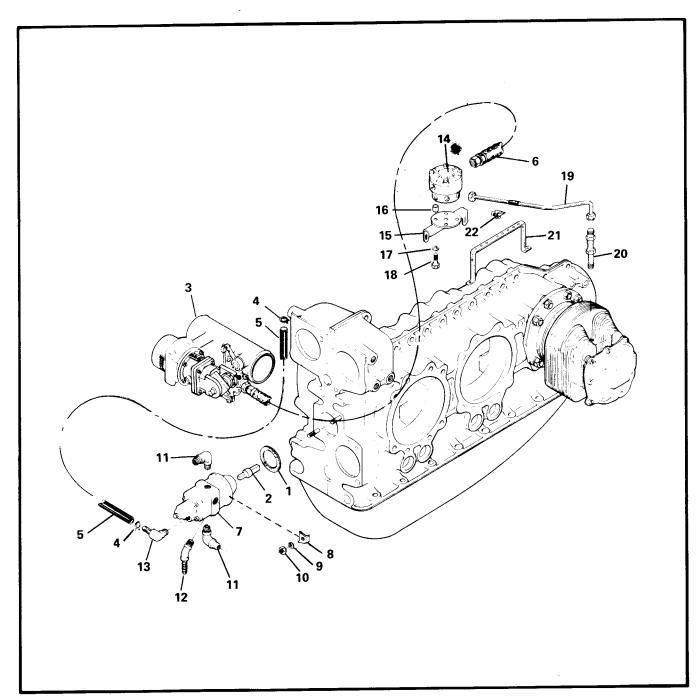

|                                                               | . , 1 1 |                                    | ' ' ' ' ' ' ' ' ' ' ' ' ' ' ' ' ' ' ' |     | •    |  |
|           |                        |                                                               | 1 1     |                                    | MAROLLA                               | 070 | 720  |  |
|           |                        |                                                               | , F = 3 |                                    | MARCH 1                               | 9/9 | 7-13 |  |
|           |                        |                                                               |         | <i>.</i>                           | ŧ                                     |     |      |  |



FIGURE 7-8. FUEL INJECTION SYSTEM, TSIO-520-LB.

| FIG.  | PART            | -                  |                            |     | QU  |       | PER ASSE<br>SIO-520 | MBLY  |
|-------|-----------------|--------------------|----------------------------|-----|-----|-------|---------------------|-------|
| INDEX | NUMBER          | 12345              | DESCRIPTION                |     |     |       | LB                  |       |
| 7-8-1 | 630763          | \$ Gasket, Fuel Po | ump                        | . , |     | ]     | 11                  |       |
| -2    | 631263          | Coupling, Cran     | kshaft Gear-to-Fuel Pump   |     |     | 1 1 1 | 1                   |       |
|       | 640792A11       | Fuel Injection     | Assembly, Complete         |     | \ \ | } } } | 1'