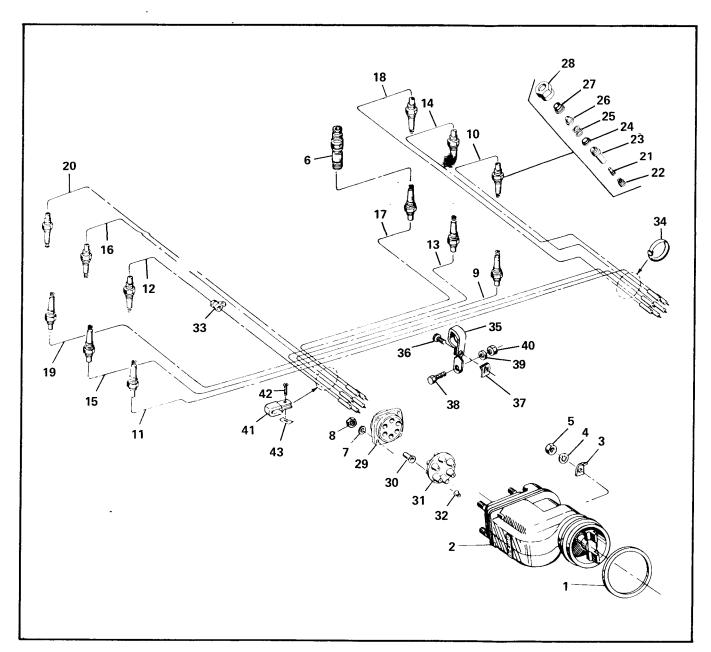

### **TABLE OF CONTENTS**

| SECTION I                                  | P                           |
|--------------------------------------------|-----------------------------|
| INTRODUCTION                               |                             |
| ABBREVIATIONS AND SYMBOLS                  | 1                           |
| ACCESSORY MANUFACTURERS                    |                             |
| CUSTOMER SPECIFICATION TO SERIA            | AL NUMBER CROSS REFERENCE 1 |
| COSTOMER OF Earl Tolling                   |                             |
| SECTION II – GROUP ASSEMBLY PARTS L        | IST                         |
| Figure 1 - Crankcase Studding Assembly,    | , Permold Crankcase         |
| Figure 2 - Crankcase Studding Assembly,    | , Sandcast Crankcase        |
| Figure 3 - Crankcase Attaching Parts, Per  | mold Crankcase              |
| Figure 4 - Crankcase Attaching Parts, Sar  | ndcast Crankcase            |
| Figure 5 - Crankcase Associated Parts, Pe  | ermold Crankcase            |
| Figure 6 - Crankcase Associated Parts, Sa  | andcast Crankcase           |
| Figure 7 - Crankshaft Group                |                             |
| Figure 8 - Crankshaft Group                |                             |
| Figure 9 - Camshaft Group                  |                             |
| Figure 10 - Camshaft Group                 | ·                           |
| Figure 11 - Connecting Rod Assembly        |                             |
| Figure 12 - Piston Rings and Pin Assembl   | v                           |
| Figure 13 - Cylinder Assembly              | ´                           |
| Figure 14 - Oil Pump Assembly              | 2                           |
| Figure 15 - Oil Pump Assembly              | 2                           |
| Figure 16 - Starter and Starter Adapter As | ssembly                     |
| Figure 17 - Starter and Starter Adapter As | ssembly                     |
| Figure 19 Starter and Starter Adapter As   | ssembly                     |
| Figure 10 - Starter and Starter Adapter A. |                             |
| Figure 20 Oil Cooler Assembly              | 2                           |
| Figure 21 Oil Cooler Assembly              | 2                           |
| Figure 22 Oil Cooler Assembly              | 2                           |
| Figure 22 - Oil Cooler Assembly            | 2                           |
| Figure 23 - Oil Sump                       | 2                           |
| Figure 24 - On Sump                        |                             |
| Figure 25 - Oil Sump                       |                             |
| Figure 26 - Oil Sump                       |                             |
| Figure 27 - Induction System               |                             |
| Figure 28 - Induction System               |                             |
| Figure 29 - Induction System               |                             |
| Figure 30 - Induction System               |                             |
| Figure 31 - Induction System               |                             |
| Figure 32 - Induction System               |                             |
| Figure 33 - Exhaust System                 |                             |
| Figure 34 - Induction/Exhaust Related Pa   | it es                       |
| Figure 35 - Fuel Injection System          |                             |
| Figure 36 - Fuel Injection System          |                             |
| Figure 37 - Fuel Injection System          |                             |
| Figure 38 - Fuel Injection System          |                             |
| Figure 39 - Fuel Injection System          | 2                           |
| Figure 40 - Fuel Injection System          |                             |
| Figure 41 - Throttle and Control Assembl   | ly                          |
| Figure 42 - Fuel Pump Assembly             | í                           |