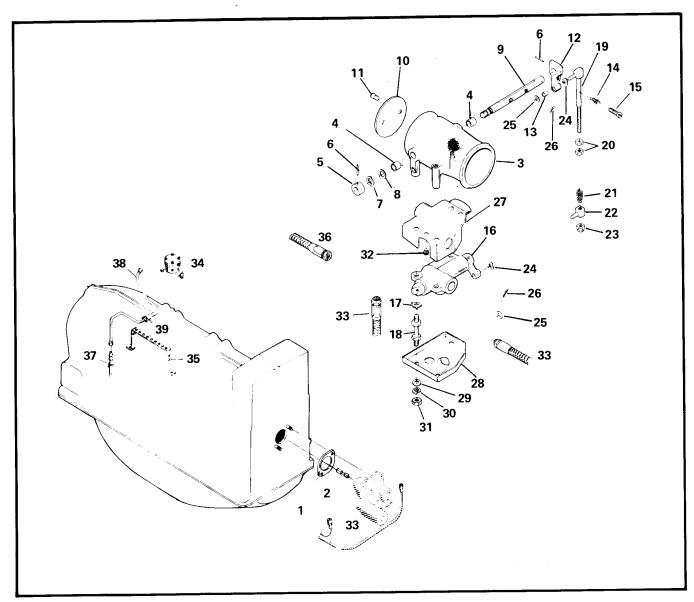

| 6  | 6    | 6     | 6   | 6   | 6    |         |         |   |
| -2    | 530658      | . Bushing, P  | iston Pin              | <br>11        | 1  | 1    | 1     | 1   | 1   | 1    |         |         |   |
| -3    | 629340      | . Bolt, Conn  | ecting Rod, Special    | <br>2         | 2  | - 1  | 2     | 1 1 | - 1 | 2    |         |         |   |
| -4    | 628109      | . Nut, Slotte | ed, Special            | <br>2         | 2  | 2    | 2     | !!  | _   | 2    |         |         |   |
| -5    | AN381-25-10 | Pin, Cotter   |                        | <br>12        | 12 | 12   |       | 12  | - 1 | 12   |         |         |   |
| -6    | 642398      |               | necting Rod            |               | 12 | 12   | 12    | 12  | 12  | 12   |         |         | 1 |



FIGURE 7-4. FUEL INJECTION SYSTEM, TSIO-520-BB,EB

| FIG.  | PART         |                                       |    | QUANTIT | TY PER A |  | BLY                                 |          |
|-------|--------------|---------------------------------------|----|---------|----------|--|-------------------------------------|----------|
| INDEX | NUMBER       | 1 2 3 4 5 DESCRIPTION                 | BB | EB      |          |  | $\rightarrow \downarrow \downarrow$ | $\dashv$ |
| 7-4-1 | 630763 \$    | Gasket, Fuel Pump                     | 1  | 1 1     |          |  |                                     |          |
| -2    | 631263       | Coupling, Crankshaft Gear-To-F/P      | 1  | 1       |          |  |                                     |          |
|       | 634794A3     | Fuel In