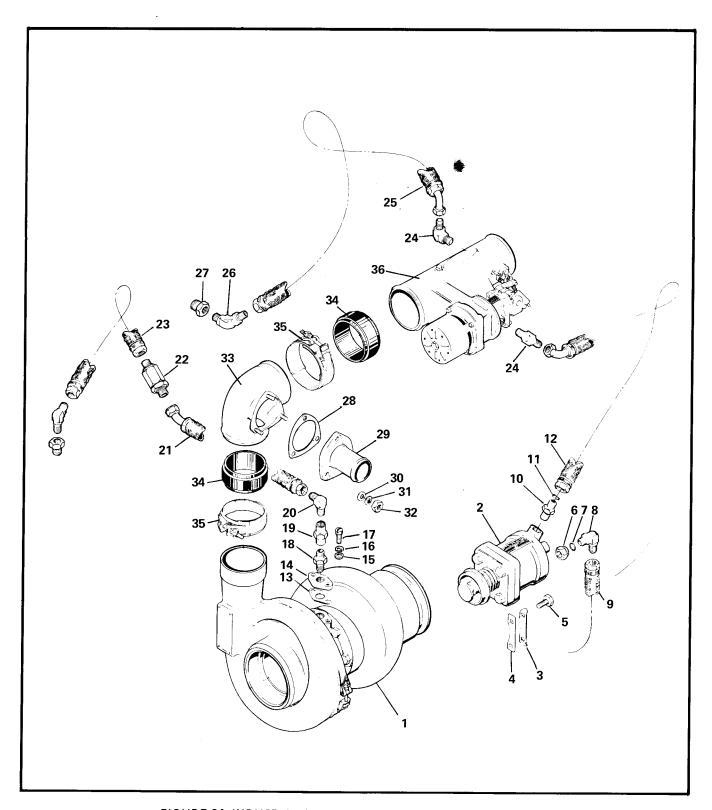

### **TABLE OF CONTENTS**

| SECTION I                                  | P                           |
|--------------------------------------------|-----------------------------|
| INTRODUCTION                               |                             |
| ABBREVIATIONS AND SYMBOLS                  | 1                           |
| ACCESSORY MANUFACTURERS                    |                             |
| CUSTOMER SPECIFICATION TO SERIA            | AL NUMBER CROSS REFERENCE 1 |
| COSTOMER OF Earl Tolling                   |                             |
| SECTION II – GROUP ASSEMBLY PARTS L        | IST                         |
| Figure 1 - Crankcase Studding Assembly,    | , Permold Crankcase         |
| Figure 2 - Crankcase Studding Assembly,    | , Sandcast Crankcase        |
| Figure 3 - Crankcase Attaching Parts, Per  | mold Crankcase              |
| Figure 4 - Crankcase Attaching Parts, Sar  | ndcast Crankcase            |
| Figure 5 - Crankcase Associated Parts, Pe  | ermold Crankcase            |
| Figure 6 - Crankcase Associated Parts, Sa  | andcast Crankcase           |
| Figure 7 - Crankshaft Group                |                             |
| Figure 8 - Crankshaft Group                |                             |
| Figure 9 - Camshaft Group                  |                             |
| Figure 10 - Camshaft Group                 | ·                           |
| Figure 11 - Connecting Rod Assembly        |                             |
| Figure 12 - Piston Rings and Pin Assembl   | v                           |
| Figure 13 - Cylinder Assembly              | ´                           |
| Figure 14 - Oil Pump Assembly              | 2                           |
| Figure 15 - Oil Pump Assembly              | 2                           |
| Figure 16 - Starter and Starter Adapter As | ssembly                     |
| Figure 17 - Starter and Starter Adapter As | ssembly                     |
| Figure 19 Starter and Starter Adapter As   | ssembly                     |
| Figure 10 - Starter and Starter Adapter A. |                             |
| Figure 20 Oil Cooler Assembly              | 2                           |
| Figure 21 Oil Cooler Assembly              | 2                           |
| Figure 22 Oil Cooler Assembly              | 2                           |
| Figure 22 - Oil Cooler Assembly            | 2                           |
| Figure 23 - Oil Sump                       | 2                           |
| Figure 24 - On Sump                        |                             |
| Figure 25 - Oil Sump                       |                             |
| Figure 26 - Oil Sump                       |                             |
| Figure 27 - Induction System               |                             |
| Figure 28 - Induction System               |                             |
| Figure 29 - Induction System               |                             |
| Figure 30 - Induction System               |                             |
| Figure 31 - Induction System               |                             |
| Figure 32 - Induction System               |                             |
| Figure 33 - Exhaust System                 |                             |
| Figure 34 - Induction/Exhaust Related Pa   | it es                       |
| Figure 35 - Fuel Injection System          |                             |
| Figure 36 - Fuel Injection System          |                             |
| Figure 37 - Fuel Injection System          |                             |
| Figure 38 - Fuel Injection System          |                             |
| Figure 39 - Fuel Injection System          | 2                           |
| Figure 40 - Fuel Injection System          |                             |
| Figure 41 - Throttle and Control Assembl   | ly                          |
| Figure 42 - Fuel Pump Assembly             | í                           |