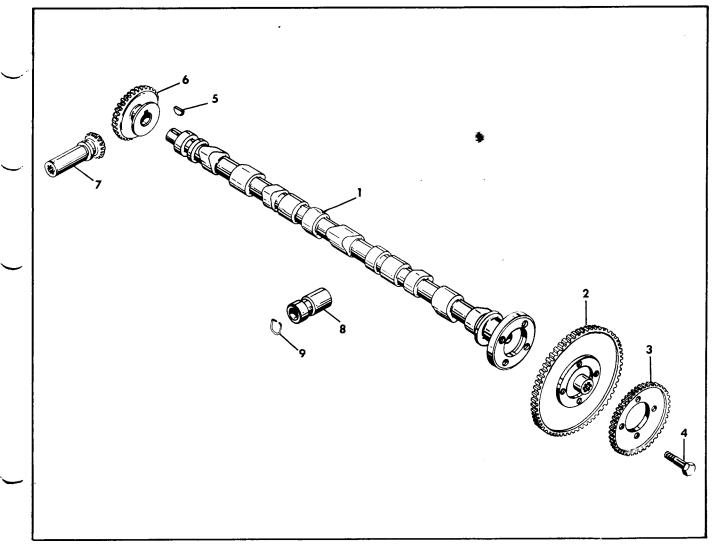

# SECTION II GROUP ASSEMBLY PARTS LIST

FIGURE 1. STUDDING ASSEMBLY, PERMOLD CRANKCASE, TSIO-520-B,D,E,J,K,L,N.

| FIG.     | PART                              |                                                                               |     |     | Ql  | JAN | ITI |         |    | ER<br>O-5 |    | SSE | ΞM | BL       | Y   |   |
|----------|-----------------------------------|-------------------------------------------------------------------------------|-----|-----|-----|-----|-----|---------|----|-----------|----|-----|----|----------|-----|---|
| INDEX    | NUMBER                            | 1 2 3 4 5 DESCRIPTION                                                         | В   | С   | D   | Ε   | G   |         | —т |           |    | _   | N  | Р        | R   | _ |
|          |                                   | ① Studding Assembly, Crankcase                                                |     |     | -   | 1   | _   | -       | 1  |           | 귀  | -   | 1  | $\dashv$ | 7   | _ |
| 1- 1     | 642094                            |                                                                               |     |     | 1   |     |     |         | ١, | - 1       |    |     |    |          |     | ļ |
| -1       | 642093                            | ① Studding Assembly, Crankcase                                                |     | 1   | ļ ' |     | ļ   |         |    | ŀ         | 1  |     |    |          |     | l |
| -1       | 642096                            | Bearing, Roller                                                               |     | ŀ   | 1   | 1   |     | İ       | 1  | 1         | 1  |     | 1  |          |     |   |
| -2       | 630899                            | Dowel, 3/16 x 1/2 Inch Long                                                   | 1 . |     | 1   | 1   | ŀ   | İ       | 1  | 1         | 1  | ŀ   | 1  | 1        |     | ĺ |
| -3       | 630873<br>MS122162                | Insert, Thread                                                                | 4   |     | 5   | 4   | ŀ   |         | 4  | 4         | 4  | ŀ   | 4  | 1        |     | l |
| -4       | MS122102<br>MS122122              | Insert, Thread                                                                | i i | 1   |     | 1   |     | ł       | 1  | 1         | 1  |     | 1  | l        | ł   |   |
| -5<br>6  | 401804                            | † . Stud, 1/4 x 1-1/16 Inch Long                                              | 1   | 1   | 2   | 2   |     | ł       | 2  | 2         | 2  |     | 2  |          |     | ĺ |
| -6<br>•7 | 401804<br>401814                  | † . Stud, 5/16 x 1-7/8 Inch Long                                              | 1 - |     | 4   | 1 I |     | į       | 4  | 4         | 4  |     | 4  | ļ        |     | ĺ |
| -8       | 401860                            | † . Stud, 3/8 x 1-9/16 Inch Long                                              | 1   | 1   |     | 2   |     |         | 2  | 2         |    |     | 2  |          | ĺ   | ĺ |
| -8       | 402127                            | † . Stud, 3/8 x 1-17/32 Inch Long                                             | 1   |     | 2   |     |     |         |    |           |    |     |    |          |     | l |
| -8       | 401861                            | † . Stud, 3/8 x 1-3/4 Inch Long                                               | 1   | ŀ   |     |     |     |         |    |           | 2  |     |    | - 1      |     |   |
| -9       | 404584                            | † . Stud, 5/16 x 6-3/8 Inch Long                                              |     |     |     |     | ļ   |         |    |           | 1  |     |    |          |     |   |
| -10      | 401975                            | † . Stud, 5/16 x 1-9/16 Inch Long                                             |     |     | ŀ   | 2   |     |         | 2  | 2         | 2  |     | 2  | 1        |     |   |
| -10      | 401885                            | † . Stud, 5/16 x 1-5/16 Inch Long                                             | 1   |     | 2   | }   |     |         |    | İ         |    |     |    |          |     |   |
| -11      | 401885                            | † . Stud, 5/16 x 1-5/16 Inch Long                                             |     | ı   | 111 | 11  | Ì   |         | 11 | 11        | 11 |     | 11 | İ        |     | l |
| -12      | 401885                            | † . Stud, 5/16 x 1-5/16 Inch Long                                             | •   |     | 1   |     |     |         |    |           |    |     |    |          |     |   |
| -12      | 402044                            | † . Stud, 5/16 x 1-3/8 Inch Long                                              |     |     |     | 1   |     |         | 1  | 1         | 1  |     | 1  |          | -   |   |
| -13      | 401927                            | † . Stud, 3/8 x 3-1/2 Inch Long                                               | 1   | 1   | 3   | 1 1 |     |         | 3  | 3         | 3  |     | 3  |          | - 1 |   |
| -14      | 401962                            | † . Stud, 1/4 x 2-4/16 Inch Long                                              |     | 1   | 1   |     |     | 1       | 1  |           |    | 1   |    |          |     |   |
| -15      | 401932                            | † . Stud, 5/16 x 4-1/8 Inch Long                                              | 1   | 1   | 1   | 1   |     | 1       | 1  | 1         |    | 1   |    |          |     |   |
| -16      | 402359                            | † . Stud, 5/16 x 4-23/32 Inch Long                                            |     | ,   | 1   | 1   |     |         | 1  | 1         | 1  |     | 1  | ļ        |     |   |
| -17      | 401936                            | † . Stud, 1/4 x 3-7/8 Inch Long                                               |     |     | 4   | 4   |     |         | 4  | 4         | 4  |     | 4  |          |     |   |
| -18      | 401936                            | † . Stud, 1/4 x 3-7/8 Inch Long                                               |     | Ì   | ŀ   | 1   |     |         | 1  | 1         | 1  |     | 1  |          |     |   |
| -18      | 401968                            | † . Stud, 1/4 x 4-17/32 Inch Long                                             |     |     | 1   |     |     |         |    |           |    |     | ŀ  |          |     |   |
| -19      | 401873                            | † . Stud, 3/8 x 3-7/8 Inch Long                                               |     |     | ļ   | 7   |     |         | 7  | 7         | 7  |     | 7  |          |     |   |
| -20      | 401873                            | † . Stud, 3/8 x 3-7/8 Inch Long                                               | 1   |     |     | 1   |     |         | 1  | 1         | 1  |     | 1  |          | 1   | 1 |
| -20      | 629518-1H                         | . Plug, Pipe, 1/8 - 27 NPTF                                                   |     |     | 1   |     |     |         |    |           |    |     |    |          |     | İ |
| -21      | 401965                            | † . Stud, 3/8 x 13/32 Inch Long                                               | 2   |     | 2   | 2   |     |         | 2  | 2         |    |     | 2  |          |     |   |
| -21      | 401945                            | † . Stud, 3/8 x 1-5/8 Inch Long                                               |     |     |     |     |     |         |    |           | 2  |     |    |          |     | l |
| -22      | 401963                            | † . Stud, 1/4 x 1 Inch Long                                                   | 2   |     | 2   | 2   |     |         | 2  | 2         | 2  |     | 2  | ,        |     |   |
| -23      | 401977                            | † . Stud, 3/8 x 2-3/32 Inch Long                                              | 4   |     |     | 4   |     |         | 4  | 4         | 4  |     | 4  |          |     |   |
| -24      | 402034                            | † . Stud, 5/16 x 6 Inch Long                                                  | 1   |     |     | 1   |     |         | 1  | 1         | 1  |     | 1  |          |     |   |
| -25      | 402151                            | † . Stud, 5/16 x 1-1/4 Inch Long                                              | 2   |     | 2   | 2   |     |         | 2  | 2         | 2  |     | 2  |          |     |   |
| -26      | 401965                            | † . Stud, 3/8 x 1-13/32 Inch Long                                             | 2   |     | 2   | 2   |     |         | 2  | 2         | 2  |     | 2  |          |     |   |
| -27      | 639418-1                          | ② . Stud, 5/16 x 2-1/16 Inch Long                                             | 36  | 3   | 36  | 36  |     |         | 36 | 36        | 36 | :   | 36 |          |     |   |
| -28      | 629518-1H                         | . Plug, Pipe, 1/8 - 27 NPTF                                                   |     |     |     | 1   |     |         | 1  | 1         | 1  |     | 1  |          |     |   |
| -29      | 401752                            | . Plug, Pipe, 1/8 - 27 NPTF                                                   | 3   |     | 4   | 3   |     |         | 3  | 3         | 3  |     | 3  |          |     |   |
| -30      | AN932C2                           | . Plug,Pipe, 1/8-27 NPTF                                                      |     | 1   | 2   | 1   |     | <u></u> | 2  | 1         | 2  |     | 2  |          | į   |   |
| -31      | 402941                            | . Plug, Pipe, 1/16 - 27 NPTF                                                  | 4   |     | 4   | 4   |     |         | 4  | 4         | 4  |     | 4  |          | ŀ   |   |
| -32      | 2025                              | . Plug, Pipe                                                                  | 1   |     | 1   | 1   |     |         | 1  | 1         | 1  |     | 1  |          | İ   |   |
| -33      | 532432                            | . Plug, Machine Thread, 5/8-18                                                |     | 1   | 1   | 1   |     |         | 1  | 1         | 1  |     | 1  |          |     |   |
| -34      | AN900-10                          | \$ . Gasket, Copper                                                           |     |     | 1   | 1   |     |         | 1  | 1         | 1  |     | 1  |          |     |   |
| -35      | 629847                            | Nozzle, Squirt                                                                |     | 1   | 6   | 6   |     |         | 6  | 6         | 6  |     | 6  |          | l   |   |
| -36      | 539374                            | . Washer, Plain                                                               |     |     | 1   | 1   |     |         | 1  | 1         | 1  |     | 1  |          |     |   |
| -37      | AN5-13A                           | . Bolt, 5/16 x 1-3/8 Inch Long                                                |     | - 1 | 1   | 1   |     |         | 1  | 1         | 1  |     | 1  |          |     |   |
| -38      | MS122163                          | . Insert, Thread                                                              | 2   |     | 2   | 2   |     |         | 2  | 2         | 2  |     | 2  |          |     |   |
| оте ①    | If replacing old<br>Part Number E | er configuration crankcase, it will be necessary to purchase a kit,<br>26530. |     |     |     |     |     |         |    |           |    |     |    |          |     |   |
| 2        | Service in acco                   | rdance with Service Bulletin M72-24.                                          |     |     |     |     |     |         |    |           |    |     |    |          |     |   |