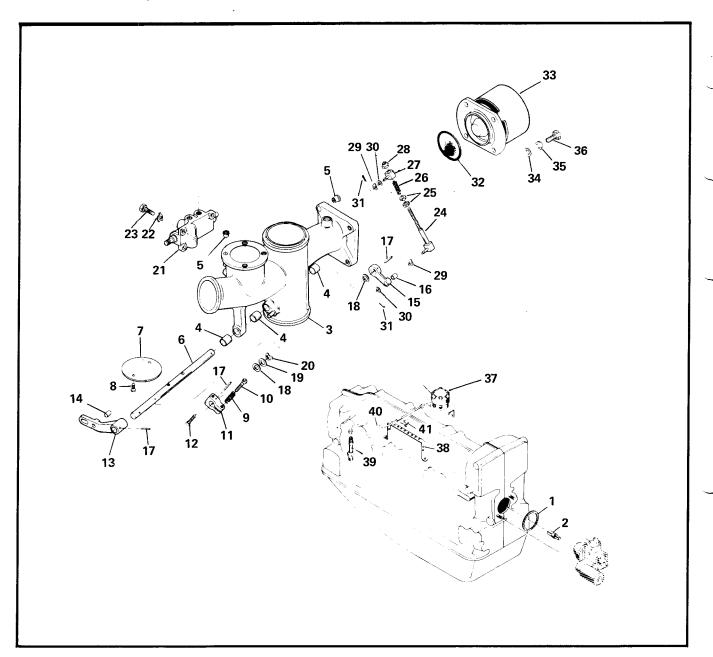

|          |           |           |            |     |    |   |
| NOTE:      |             |                                                              |   |    |    |    |    |     |          |           |           |            |     |    |   |
| NOTE:      |             |                                                              | 1 | 1  |    |    |    | 1 [ |          |           |           |            |     | ĺ  |   |

- For detail parts, see Fuel Injection Systems Overhaul Manual and Parts Catalog, Form X-30091.
- 2 For detail parts, See Controller Overhaul Manual and Parts Catalog, Form X-30086.
- 3 Use with new style crankcase (backbone width 1.00 inch).
- 4 Use with old style crankcase (backbone width .76 inch).
- 5 Order nozzle size identified on hex of nozzle body.



FIGURE 39. FUEL INJECTION SYSTEM, TSIO-520-K

| FIG.  | PART       |                                        |   |   | Ql | JA | NTI |   | PE<br>SIC |     |   |   | ΕN | 1BI | -Υ |     |     |
|-------|------------|----------------------------------------|---|---|----|----|-----|---|-----------|-----|---|---|----|-----|----|-----|-----|
| INDEX | NUMBER     | 1 2 3 4 5 DESCRIPTION                  | В | С | D  | E  | G   | Н | JI        | Κ   | L | М | N  | P   | R  |     |     |
| 39- 1 | 630763     | \$ Gasket, Fuel Pump                   |   |   |    |    |     |   |           | 1   |   |   |    |     |    | ł   |     |
| -2    | 631263     | Coupling, Crankshaft Gear-to-Fuel Pump |   |   |    |    |     |   | •         | 1   |   |   |    |     |    | ł   | 1   |
|       | 637736A4   |