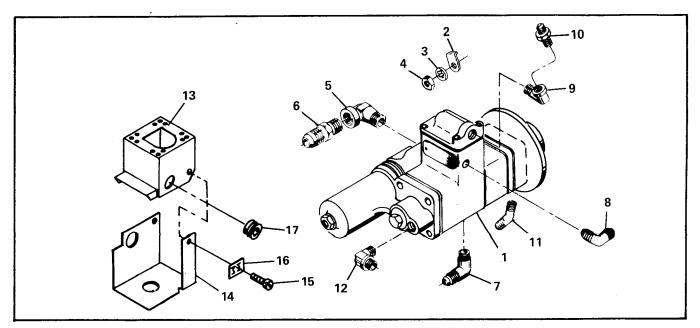

### **TABLE OF CONTENTS**

| SECTION I                                  | P                           |
|--------------------------------------------|-----------------------------|
| INTRODUCTION                               |                             |
| ABBREVIATIONS AND SYMBOLS                  | 1                           |
| ACCESSORY MANUFACTURERS                    |                             |
| CUSTOMER SPECIFICATION TO SERIA            | AL NUMBER CROSS REFERENCE 1 |
| COSTOMER OF Earl Tolling                   |                             |
| SECTION II – GROUP ASSEMBLY PARTS L        | IST                         |
| Figure 1 - Crankcase Studding Assembly,    | , Permold Crankcase         |
| Figure 2 - Crankcase Studding Assembly,    | , Sandcast Crankcase        |
| Figure 3 - Crankcase Attaching Parts, Per  | mold Crankcase              |
| Figure 4 - Crankcase Attaching Parts, Sar  | ndcast Crankcase            |
| Figure 5 - Crankcase Associated Parts, Pe  | ermold Crankcase            |
| Figure 6 - Crankcase Associated Parts, Sa  | andcast Crankcase           |
| Figure 7 - Crankshaft Group                |                             |
| Figure 8 - Crankshaft Group                |                             |
| Figure 9 - Camshaft Group                  |                             |
| Figure 10 - Camshaft Group                 | ·                           |
| Figure 11 - Connecting Rod Assembly        |                             |
| Figure 12 - Piston Rings and Pin Assembl   | v                           |
| Figure 13 - Cylinder Assembly              | ´                           |
| Figure 14 - Oil Pump Assembly              | 2                           |
| Figure 15 - Oil Pump Assembly              | 2                           |
| Figure 16 - Starter and Starter Adapter As | ssembly                     |
| Figure 17 - Starter and Starter Adapter As | ssembly                     |
| Figure 19 Starter and Starter Adapter As   | ssembly                     |
| Figure 10 - Starter and Starter Adapter A. |                             |
| Figure 20 Oil Cooler Assembly              | 2                           |
| Figure 21 Oil Cooler Assembly              | 2                           |
| Figure 22 Oil Cooler Assembly              | 2                           |
| Figure 22 - Oil Cooler Assembly            | 2                           |
| Figure 23 - Oil Sump                       | 2                           |
| Figure 24 - On Sump                        |                             |
| Figure 25 - Oil Sump                       |                             |
| Figure 26 - Oil Sump                       |                             |
| Figure 27 - Induction System               |                             |
| Figure 28 - Induction System               |                             |
| Figure 29 - Induction System               |                             |
| Figure 30 - Induction System               |                             |
| Figure 31 - Induction System               |                             |
| Figure 32 - Induction System               |                             |
| Figure 33 - Exhaust System                 |                             |
| Figure 34 - Induction/Exhaust Related Pa   | it es                       |
| Figure 35 - Fuel Injection System          |                             |
| Figure 36 - Fuel Injection System          |                             |
| Figure 37 - Fuel Injection System          |                             |
| Figure 38 - Fuel Injection System          |                             |
| Figure 39 - Fuel Injection System          | 2                           |
| Figure 40 - Fuel Injection System          |                             |
| Figure 41 - Throttle and Control Assembl   | ly                          |
| Figure 42 - Fuel Pump Assembly             | í                           |