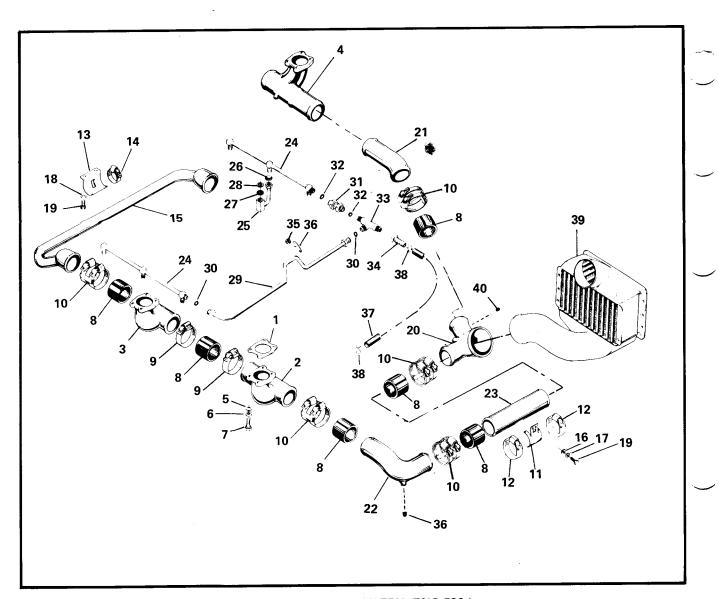

### **TABLE OF CONTENTS**

| SECTION I                                  | P                           |
|--------------------------------------------|-----------------------------|
| INTRODUCTION                               |                             |
| ABBREVIATIONS AND SYMBOLS                  | 1                           |
| ACCESSORY MANUFACTURERS                    |                             |
| CUSTOMER SPECIFICATION TO SERIA            | AL NUMBER CROSS REFERENCE 1 |
| COSTOMER OF Earl Tolling                   |                             |
| SECTION II – GROUP ASSEMBLY PARTS L        | IST                         |
| Figure 1 - Crankcase Studding Assembly,    | , Permold Crankcase         |
| Figure 2 - Crankcase Studding Assembly,    | , Sandcast Crankcase        |
| Figure 3 - Crankcase Attaching Parts, Per  | mold Crankcase              |
| Figure 4 - Crankcase Attaching Parts, Sar  | ndcast Crankcase            |
| Figure 5 - Crankcase Associated Parts, Pe  | ermold Crankcase            |
| Figure 6 - Crankcase Associated Parts, Sa  | andcast Crankcase           |
| Figure 7 - Crankshaft Group                |                             |
| Figure 8 - Crankshaft Group                |                             |
| Figure 9 - Camshaft Group                  |                             |
| Figure 10 - Camshaft Group                 | ·                           |
| Figure 11 - Connecting Rod Assembly        |                             |
| Figure 12 - Piston Rings and Pin Assembl   | v                           |
| Figure 13 - Cylinder Assembly              | ´                           |
| Figure 14 - Oil Pump Assembly              | 2                           |
| Figure 15 - Oil Pump Assembly              | 2                           |
| Figure 16 - Starter and Starter Adapter As | ssembly                     |
| Figure 17 - Starter and Starter Adapter As | ssembly                     |
| Figure 19 Starter and Starter Adapter As   | ssembly                     |
| Figure 10 - Starter and Starter Adapter A. |                             |
| Figure 20 Oil Cooler Assembly              | 2                           |
| Figure 21 Oil Cooler Assembly              | 2                           |
| Figure 22 Oil Cooler Assembly              | 2                           |
| Figure 22 - Oil Cooler Assembly            | 2                           |
| Figure 23 - Oil Sump                       | 2                           |
| Figure 24 - On Sump                        |                             |
| Figure 25 - Oil Sump                       |                             |
| Figure 26 - Oil Sump                       |                             |
| Figure 27 - Induction System               |                             |
| Figure 28 - Induction System               |                             |
| Figure 29 - Induction System               |                             |
| Figure 30 - Induction System               |                             |
| Figure 31 - Induction System               |                             |
| Figure 32 - Induction System               |                             |
| Figure 33 - Exhaust System                 |                             |
| Figure 34 - Induction/Exhaust Related Pa   | it es                       |
| Figure 35 - Fuel Injection System          |                             |
| Figure 36 - Fuel Injection System          |                             |
| Figure 37 - Fuel Injection System          |                             |
| Figure 38 - Fuel Injection System          |                             |
| Figure 39 - Fuel Injection System          | 2                           |
| Figure 40 - Fuel Injection System          |                             |
| Figure 41 - Throttle and Control Assembl   | ly                          |
| Figure 42 - Fuel Pump Assembly             | í                           |