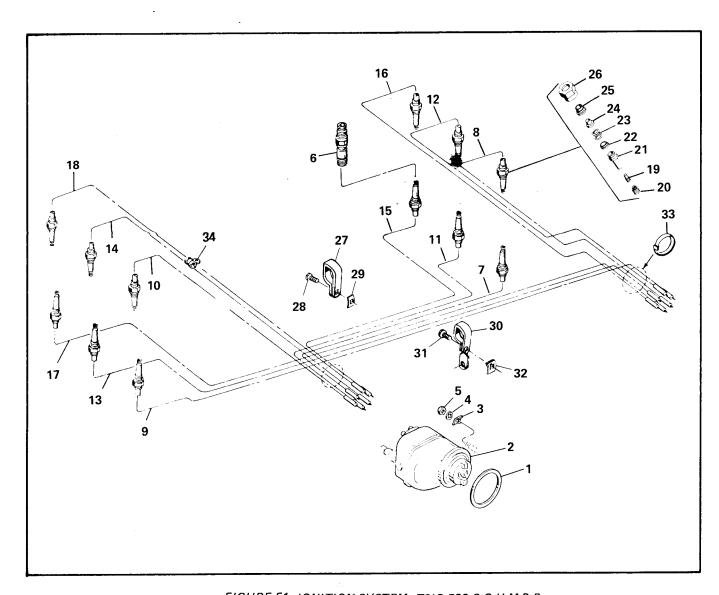

licable to |                                          |                                                                      |           |    |     |    |     |     |   |   |            |   |     |          |       |     |
| _   | NOTE ③       |                                |                     | •                                        | Tool, No. WT-217.                                                    |           |    |     |    |     |     |   |   |            |   |     |          |       |     |
|     | CAUTION      | : Each lead re<br>a cable asse |                     | 629497 ferrule and                       | d 628495 eyelet to com                                               | nplete    |    |     |    |     |     |   |   |            |   |     |          |       |     |



FIGURE 51. IGNITION SYSTEM, TSIO-520-C,G,H,M,P,R.

| ļ        | FIG.                 | PART                 |                                                                                                                                                                                                |   |         | QU. | ANT |      |    |   | R<br>-52 |     | SEN | /BL     | Υ   |     |
|----------|----------------------|----------------------|------------------------------------------------------------------------------------------------------------------------------------------------------------------------------------------------|---|---------|-----|-----|------|----|---|----------|-----|-----|---------|-----|-----|
| •        | NDEX                 | NUMBER               | 12345 DESC