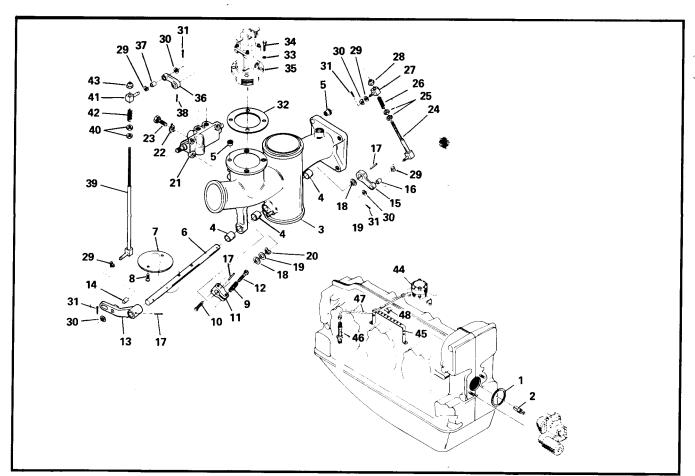

|   |    |    |     |   |
|     | 3             | Use with old                 | style crankcase (backbone width .76 inch).                    |   |   |     |    |    |   |   |             |   |   |    |    |     |   |
| _   |               |                              |                                                               |   |   |     |    |    |   |   |             |   |   |    |    |     |   |
|     | 4             | Order nozzle siz             | e identified on hex of nozzle body.                           |   |   |     |    |    |   |   |             |   |   |    |    |     |   |
|     |               |                              | I                                                             |   |   | 1   | ł  | I  | ı | Ī | i           | I | 1 | 1  |    | ı   | ı |



FIGURE 38. FUEL INJECTION SYSTEM, TSIO-520-J,N.

| FIG.  | PART       |                                  |   |   | Q | UA | NT | TITY. |    | PEF |   |   | EΛ | /IBI | LY |     |     |
|-------|------------|----------------------------------|---|---|---|----|----|-------|----|-----|---|---|----|------|----|-----|-----|
| INDEX | NUMBER     | 12345 DESCRIPTION                | В | С | D | E  | G  | Н     | J  | κ   | L | М | N  | Р    | R  |     |     |
| 38- 1 | 630763     | \$ Gasket, Fuel Pump             |   |   |   |    |    |       | 1  |     |   |   | 1  |      |    |     | П   |
| -2    | 631263     | Coupling, Crankshaft Gear-to-F/P | l | İ |   |    |    |       | 1  |     |   |   | 1  |      |    | Ì   |     |
|       | 636134A5   | Fuel Injection Assy., Complete   |   |   |   |