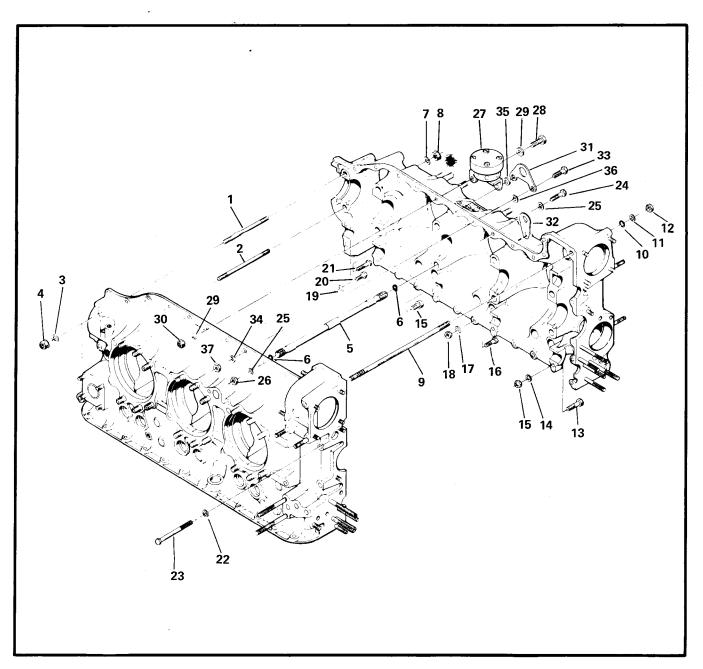

NOTE ① Service in accordance with Service Bulletin M72-24.

FIGURE 3. ATTACHING PARTS, PERMOLD CRANKCASE, TSIO-520-B,D,E,J,K,L,N.

| [             | 1              |                  |                         |                          |                      |    | (        | ענ    | TNA |   |    |         |    | SSEN     | ИВI | LY |     |
|---------------|----------------|------------------|-------------------------|--------------------------|----------------------|----|----------|-------|-----|---|----|---------|----|----------|-----|----|-----|
|               | FIG.           | PART             |                         | -                        | ļ                    |    |          | _ T   |     |   |    | O-5     |    |          | T_  | 1  | -   |
| ļ             | NDEX           | NUMBER           | 12345                   | DESCRIPTION              | V                    | В  | <u>C</u> | ) E   | G   | Н |    | K       |    | M N      | P   | R  | -   |
|               | 3- 1           | 538944-5.31      |                         |                          | ch Long              | 1  | - 1      | 1   1 | ۱   |   | 1  | 1       | 1  | 1        |     |    |     |
|               | .2             | 538944-6.19      | Bolt, Thru, 7/16        | - 20 x 6-3/16 Inc        | ch Long              | 1  |          | 1     | 1   |   |    | 1       | 1  | 1        |     |    |     |
|               | -3             | 20202            | Washer, Plain           |                          |                      | 4  | - 1      | 1     | 1   |   | 4  | 4       | 4  | 4        |     |    |     |
|               | -4             | 531001           | Nut, Flanged            |                          |                      | 4  | - 1      | · i   | 1   |   | 4  |         | 4  | 4        |     |    | -   |
|               | -5             | 641931-10.75     | Bolt, Thru, 1/2 -       | 20 x 10-3/4 Inch         | Long                 | 8  | - 1      | - 1   | 3   |   | 8  | 8<br>16 | 8  | 8<br> 16 | 1   |    |     |
|               | -6             | MS29513-010      | O-Ring                  |                          |                      | 16 | - 1      | 6 1   | j   |   |    |         | 4  | 4        | 1   |    |     |
| <u></u>       | -7             | 632120           | Washer, Plain           |                          |                      | 4  |          | - 1   | 1   |   | 4  | 4       | 4  | 4        |     |    |     |
|               | -8             | 634511           | Nut, Flanged            |                          |                      | 4  | - 1      | ٠,    | 1   |   | 1  | 1       | 4  | 1        |     | '  |     |
|               | -9             | 630693-10.44     | Bolt, Thru, 3/8 -       | 24 x 10-7/16 Inc         | ch Long              | 1  | - }      | '     | '   |   | '  |         | 1  | '        |     |    |     |
|               | -9             | 630693-11.67     |                         |                          | nch Long             | 2  |          | 2     | 2   |   | 2  | 2       | 2  | 2        |     |    |     |
|               | -10            | AN123862         | O-Ring                  |                          |                      | 2  | - 1      |       | 2   |   | 2  | 1 1     | 2  | 2        | 1   |    |     |
|               | -11            | 24239            | Washer, Plain           |                          |                      | -  |          | 2     | 2   |   | _  | -       | _  | -        |     |    |     |
| $\overline{}$ | -11            | 401507           | Washer, Plain           |                          |                      | 2  |          | Ł     | 2   |   | 2  | 2       | 2  | 2        |     |    |     |
|               | -12            | 2441             | Nut, Plain, Hex         |                          |                      | 4  | - 1      | - 1   | 4   |   | 4  | 4       | 4  | 4        | l l |    |     |
|               | -13            | MS20073-05-2     | Bolt, 5/16 - 24 x       | 2-21/32 Inch Lo          | ong                  | 8  |          | ٠,    | 8   | } | 8  | 1 1     | 8  | 8        |     |    |     |
|               | -14            | 2473             |                         |                          |                      | 4  | - 1      | - 1   | 4   |   | 4  | 4       | 4  | 4        | 1   |    |     |
|               | -15            | 632443-6         | Nut, Marsden, L         | 0CK<br>1 21/22 Inch I or |                      | 5  |          |       | 5   |   | 5  | 5       | 5  | 5        |     |    |     |
|               | -16            | 24878            | BOIT, 1/4 - 28 X        | 1-21/32 INCH LOI         | ng                   | 10 |          | 12    |     |   |    | 10      |    |          | - 1 |    |     |
|               | -17            | 20522            | Washer, Plain           |                          |                      | ŧ  | 1 1      |       | 5   |   | 5  | 1       | 5  | 5        |     |    |     |
|               | -18            | 632443-4         | Washer, Plain           |                          |                      | 2  |          | - 1   | 2   |   | 2  | 1       | 2  | 2        | 2   |    |     |
|               | -19            | 2473             |                         |                          | ng                   | 1  |          | 1     | 1   |   | 1  | 1       | 1  | 1        |     |    |     |
|               | -20            | 537750           |                         |                          | ng                   | 1  |          | - 1   | 1   |   | 1  | 1       | 1  | 1        |     |    |     |
|               | -21            | 539003           |                         |                          |                      | 3  |          | 3     | 3   | İ | 3  | 3       | 3  | 3        | 3   |    |     |
|               | -22            | 2473             | Pol+ 5/16 19 v          | A Inch I ong             |                      |    |          | 1     | 3   |   | 3  | 3       | 3  | 3        | 3   |    |     |
|               | -23            | 630966-4.00      | Boit, 5/10 - 10 x       | 4 men Long               |                      | 9  |          |       | 9   |   | 9  | 9       | 9  | 9        | )   |    |     |
|               | -24            | AN5-13A (        | Macher Plain            |                          |                      | 19 |          | 19    | 19  |   | 19 | 19      | 19 | 119      | 9   |    |     |
|               | -25            | 539374 (<br>2439 | Nut Plain Hey           |                          |                      | 12 |          | 12    | 12  |   | 12 | 12      | 12 | 11:      | 2   |    |     |
|               | -26<br>-27     | No Number        | Nut, Flam, Nex          | 'alve                    |                      | rf |          | rf    | rf  |   | rf | rf      | rf | r        | f   |    |     |
|               | -21            | No Number        | ) I del Mallifold V     |                          | HING PARTS           | 1  |          |       |     |   |    |         |    |          |     |    | ]   |
|               |                |                  |                         |                          |                      | 1  |          | 1     | 1   |   | 1  | 1       | 1  | 1        |     |    |     |
|               | -28            | AN5-14A          | Bolt                    |                          |                      | 3  | '        | 3     | 3   |   | 3  | 1 '     | 3  |          |     |    |     |
|               | -29            | 2473             |                         |                          |                      | 1  |          | - 1   | 1   |   | 1  | 1       |    | 1 1      | ı   |    |     |
|               | -30            | 2439             | Nut, Plain, nex         |                          | * * *                | '  |          |       |     |   |    |         |    |          |     |    |     |
|               |                |                  |                         |                          |                      |    |          | 1     | 1   |   | 1  | 1       | 1  | ,        | 1   |    |     |
|               | -31            | 538650           | ) Eye, Engine Lif       | ting                     |                      | 1' |          | '     | 1   |   | '  | '       | 1  |          | •   |    |     |
|               | -32            | 641407           | Eye, Engine, Lit        | fting                    |                      |    |          |       |     |   |    |         | '  |          |     |    |     |
|               |                |                  |                         |                          | HINC PARTS           |    |          |       |     |   | _  | _       | _  | .        |     |    |     |
|               | -33            | AN5-15A          |                         |                          |                      |    | 1        | 1 )   | 2   |   | 2  | - 1     | ļ  | 1 1      | 2   |    |     |
|               | -34            | 2473             | Washer, Plain           |                          |                      | 1  |          | 1     | 1   |   | 1  | ١.      | 1  | 1 1      | 1   |    | 1 1 |
|               | -35            | 538949           | Washer, Plain           |                          |                      | 1  |          | 1     | 1   |   | 1  | 1.      | 1. | 1 1      | 1   |    |     |
|               | -36            | 539374           |                         |                          |                      |    |          | 1     | 1   |   | 1  |         | 1  | 1 1      | 1   |    |     |
|               | -37            | 2439             | Nut, Plain, Hex         |                          |                      | 2  |          | 2     | 2   |   | 2  | 2       | 2  |          | 2   |    |     |
|               | <del>-</del> - |                  |                         |                          |                      |    |          |       |     |   |    |         |    |          |     |    |     |
|               |                |                  |                         |                          |                      |    |          |       |     |   |    |         |    |          |     |    |     |
|               | •              |                  |                         |                          |                      |    |          |       |     |   |    |         |    |          |     |    |     |
|               |                |                  |                         |                          |                      |    |          |       |     |   |    |         |    |          |     |    |     |
|               |                |                  |                         |                          |                      |    |          |       | ) } | } | }  |         |    | 1        | }   |    | 1   |
|               |                |                  |                         |                          |                      |    |          |       |     |   |    |         |    |          |     |    |     |
|               | JOLE (1)       | One bolt and wa  | er supplied with cra    | nkcase studding ass      | embly.               |    |          |       |     |   |    |         |    |          |     |    |     |
|               | <b>(2</b> )    | On the TSIO520   | this lifting eye is loc | cated at the 4th and     | 5th holes from nose. |    |          |       |     |   |    |         |    |          |     |    |     |
|               | _              |                  |                         |                          |                      |    |          |       |     |   |    |         |    |          |     |    |     |
|               | 3              | See Figure 48 an | 49 for Part Number      | •                        | •                    | I  | ı        | I     | , 1 | ı | ı  | '       | i  | 1 1      | - 1 | '  | ' ' |