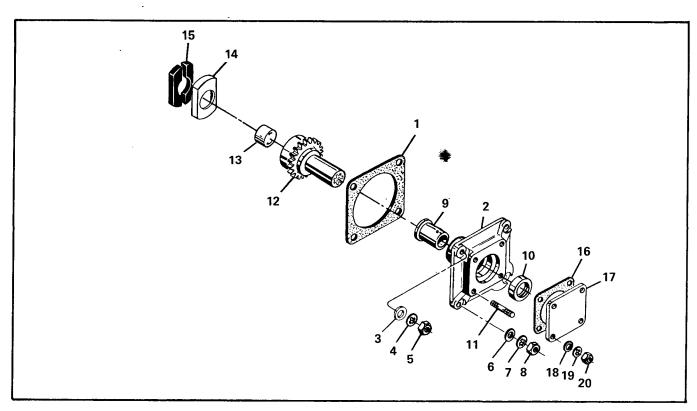

### **TABLE OF CONTENTS**

| SECTION I                                  | P                           |
|--------------------------------------------|-----------------------------|
| INTRODUCTION                               |                             |
| ABBREVIATIONS AND SYMBOLS                  | 1                           |
| ACCESSORY MANUFACTURERS                    |                             |
| CUSTOMER SPECIFICATION TO SERIA            | AL NUMBER CROSS REFERENCE 1 |
| COSTOMER OF Earl Tolling                   |                             |
| SECTION II – GROUP ASSEMBLY PARTS L        | IST                         |
| Figure 1 - Crankcase Studding Assembly,    | , Permold Crankcase         |
| Figure 2 - Crankcase Studding Assembly,    | , Sandcast Crankcase        |
| Figure 3 - Crankcase Attaching Parts, Per  | mold Crankcase              |
| Figure 4 - Crankcase Attaching Parts, Sar  | ndcast Crankcase            |
| Figure 5 - Crankcase Associated Parts, Pe  | ermold Crankcase            |
| Figure 6 - Crankcase Associated Parts, Sa  | andcast Crankcase           |
| Figure 7 - Crankshaft Group                |                             |
| Figure 8 - Crankshaft Group                |                             |
| Figure 9 - Camshaft Group                  |                             |
| Figure 10 - Camshaft Group                 | ·                           |
| Figure 11 - Connecting Rod Assembly        |                             |
| Figure 12 - Piston Rings and Pin Assembl   | v                           |
| Figure 13 - Cylinder Assembly              | ´                           |
| Figure 14 - Oil Pump Assembly              | 2                           |
| Figure 15 - Oil Pump Assembly              | 2                           |
| Figure 16 - Starter and Starter Adapter As | ssembly                     |
| Figure 17 - Starter and Starter Adapter As | ssembly                     |
| Figure 19 Starter and Starter Adapter As   | ssembly                     |
| Figure 10 - Starter and Starter Adapter A. |                             |
| Figure 20 Oil Cooler Assembly              | 2                           |
| Figure 21 Oil Cooler Assembly              | 2                           |
| Figure 22 Oil Cooler Assembly              | 2                           |
| Figure 22 - Oil Cooler Assembly            | 2                           |
| Figure 23 - Oil Sump                       | 2                           |
| Figure 24 - On Sump                        |                             |
| Figure 25 - Oil Sump                       |                             |
| Figure 26 - Oil Sump                       |                             |
| Figure 27 - Induction System               |                             |
| Figure 28 - Induction System               |                             |
| Figure 29 - Induction System               |                             |
| Figure 30 - Induction System               |                             |
| Figure 31 - Induction System               |                             |
| Figure 32 - Induction System               |                             |
| Figure 33 - Exhaust System                 |                             |
| Figure 34 - Induction/Exhaust Related Pa   | it es                       |
| Figure 35 - Fuel Injection System          |                             |
| Figure 36 - Fuel Injection System          |                             |
| Figure 37 - Fuel Injection System          |                             |
| Figure 38 - Fuel Injection System          |                             |
| Figure 39 - Fuel Injection System          | 2                           |
| Figure 40 - Fuel Injection System          |                             |
| Figure 41 - Throttle and Control Assembl   | ly                          |
| Figure 42 - Fuel Pump Assembly             | í                           |