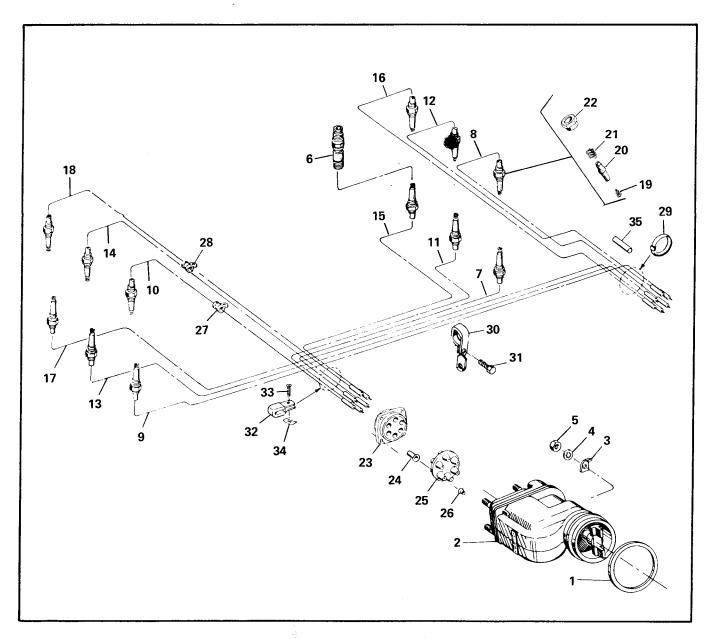

633580 for leads up<br>ength.) |   |         |     |     |      |    |   |          |     |     |         |     |     |
| <u> </u> | NOTE (2)             |                      | 6 applicable to each individual lead.                                                                                                                                                          |   |         |     |     |      |    |   |          |     |     | 1       |     |     |
|          | NOTE ③               |                      | - Use Thomas and Betts Crimping Tool, No. WT-217.                                                                                                                                              |   |         |     |     |      |    |   |          |     |     |         |     |     |



FIGURE 52. IGNITION SYSTEM, TSIO-520-D

| ſ             |            |                  | T             | •                                                                                                                                                                                       | 7            |     | Ql  | JA  | NT  |   |   |   | ₹ <i>4</i> |   | SEN | 1B | LY       |     |
|---------------|------------|------------------|---------------|-----------------------------------------------------------------------------------------------------------------------------------------------------------------------------------------|--------------|-----|-----|-----|-----|---|---|---|------------|---|-----|----|----------|-----|
|               | FIG.       | PART             |