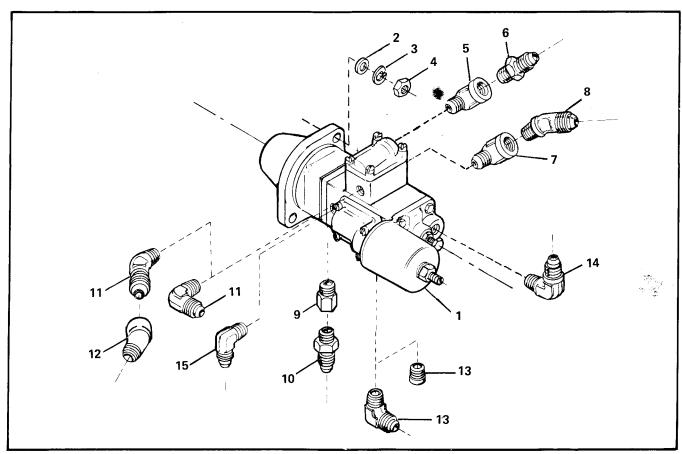

### **TABLE OF CONTENTS**

| SECTION I                                  | P                           |
|--------------------------------------------|-----------------------------|
| INTRODUCTION                               |                             |
| ABBREVIATIONS AND SYMBOLS                  | 1                           |
| ACCESSORY MANUFACTURERS                    |                             |
| CUSTOMER SPECIFICATION TO SERIA            | AL NUMBER CROSS REFERENCE 1 |
| COSTOMER OF Earl Tolling                   |                             |
| SECTION II – GROUP ASSEMBLY PARTS L        | IST                         |
| Figure 1 - Crankcase Studding Assembly,    | , Permold Crankcase         |
| Figure 2 - Crankcase Studding Assembly,    | , Sandcast Crankcase        |
| Figure 3 - Crankcase Attaching Parts, Per  | mold Crankcase              |
| Figure 4 - Crankcase Attaching Parts, Sar  | ndcast Crankcase            |
| Figure 5 - Crankcase Associated Parts, Pe  | ermold Crankcase            |
| Figure 6 - Crankcase Associated Parts, Sa  | andcast Crankcase           |
| Figure 7 - Crankshaft Group                |                             |
| Figure 8 - Crankshaft Group                |                             |
| Figure 9 - Camshaft Group                  |                             |
| Figure 10 - Camshaft Group                 | ·                           |
| Figure 11 - Connecting Rod Assembly        |                             |
| Figure 12 - Piston Rings and Pin Assembl   | v                           |
| Figure 13 - Cylinder Assembly              | ´                           |
| Figure 14 - Oil Pump Assembly              | 2                           |
| Figure 15 - Oil Pump Assembly              | 2                           |
| Figure 16 - Starter and Starter Adapter As | ssembly                     |
| Figure 17 - Starter and Starter Adapter As | ssembly                     |
| Figure 19 Starter and Starter Adapter As   | ssembly                     |
| Figure 10 - Starter and Starter Adapter A. |                             |
| Figure 20 Oil Cooler Assembly              | 2                           |
| Figure 21 Oil Cooler Assembly              | 2                           |
| Figure 22 Oil Cooler Assembly              | 2                           |
| Figure 22 - Oil Cooler Assembly            | 2                           |
| Figure 23 - Oil Sump                       | 2                           |
| Figure 24 - On Sump                        |                             |
| Figure 25 - Oil Sump                       |                             |
| Figure 26 - Oil Sump                       |                             |
| Figure 27 - Induction System               |                             |
| Figure 28 - Induction System               |                             |
| Figure 29 - Induction System               |                             |
| Figure 30 - Induction System               |                             |
| Figure 31 - Induction System               |                             |
| Figure 32 - Induction System               |                             |
| Figure 33 - Exhaust System                 |                             |
| Figure 34 - Induction/Exhaust Related Pa   | it es                       |
| Figure 35 - Fuel Injection System          |                             |
| Figure 36 - Fuel Injection System          |                             |
| Figure 37 - Fuel Injection System          |                             |
| Figure 38 - Fuel Injection System          |                             |
| Figure 39 - Fuel Injection System          | 2                           |
| Figure 40 - Fuel Injection System          |                             |
| Figure 41 - Throttle and Control Assembl   | ly                          |
| Figure 42 - Fuel Pump Assembly             | í                           |