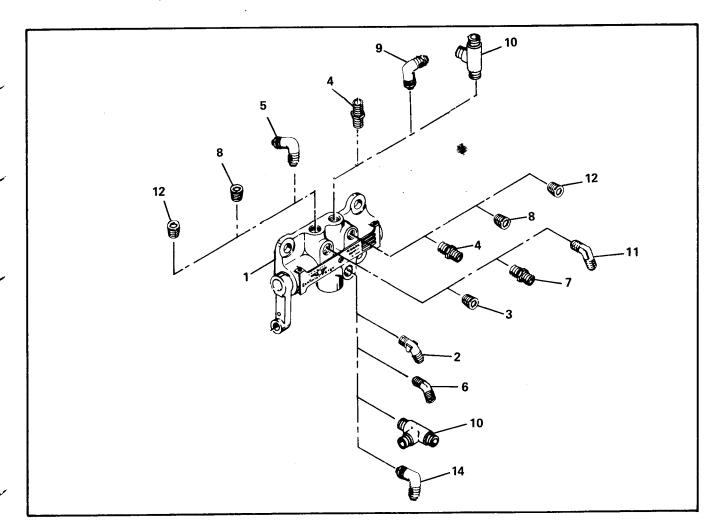

# SECTION II GROUP ASSEMBLY PARTS LIST

FIGURE 1. STUDDING ASSEMBLY, PERMOLD CRANKCASE, TSIO-520-B,D,E,J,K,L,N.

| FIG.     | PART                              |                                                                               |     |     | Ql  | JAN | ITI |         |    | ER<br>O-5 |    | SSE | ΞM | BL       | Y   |   |
|----------|-----------------------------------|-------------------------------------------------------------------------------|-----|-----|-----|-----|-----|---------|----|-----------|----|-----|----|----------|-----|---|
| INDEX    | NUMBER                            | 1 2 3 4 5 DESCRIPTION                                                         | В   | С   | D   | Ε   | G   |         | —т |           |    | _   | N  | Р        | R   | _ |
|          |                                   | ① Studding Assembly, Crankcase                                                |     |     | -   | 1   | _   | -       | 1  |           | 귀  | -   | 1  | $\dashv$ | 7   | _ |
| 1- 1     | 642094                            |                                                                               |     |     | 1   |     |     |         | ١, | - 1       |    |     |    |          |     | ļ |
| -1       | 642093                            | ① Studding Assembly, Crankcase                                                |     | 1   | ļ ' |     | ļ   |         |    | ŀ         | 1  |     |    |          |     | l |
| -1       | 642096                            | Bearing, Roller                                                               |     | ŀ   | 1   | 1   |     | İ       | 1  | 1         | 1  |     | 1  |          |     |   |
| -2       | 630899                            | Dowel, 3/16 x 1/2 Inch Long                                                   | 1 . |     | 1   | 1   | ŀ   | İ       | 1  | 1         | 1  | ŀ   | 1  | 1        |     | ĺ |
| -3       | 630873<br>MS122162                | Insert, Thread                                                                | 4   |     | 5   | 4   | ŀ   |         | 4  | 4         | 4  | ŀ   | 4  | 1        |     | l |
| -4       | MS122102<br>MS122122              | Insert, Thread                                                                | i i | 1   |     | 1   |     | ł       | 1  | 1         | 1  |     | 1  | l        | ł   |   |
| -5<br>6  | 401804                            | † . Stud, 1/4 x 1-1/16 Inch Long                                              | 1   | 1   | 2   | 2   |     | ł       | 2  | 2         | 2  |     | 2  |          |     | ĺ |
| -6<br>•7 | 401804<br>401814                  | † . Stud, 5/16 x 1-7/8 Inch Long                                              | 1 - |     | 4   | 1 I |     | į       | 4  | 4         | 4  |     | 4  | ļ        |     | ĺ |
| -8       | 401860                            | † . Stud, 3/8 x 1-9/16 Inch Long                                              | 1   | 1   |     | 2   |     |         | 2  | 2         |    |     | 2  |          | ĺ   | ĺ |
| -8       | 402127                            | † . Stud, 3/8 x 1-17/32 Inch Long                                             | 1   |     | 2   |     |     |         |    |           |    |     |    |          |     | l |
| -8       | 401861                            | † . Stud, 3/8 x 1-3/4 Inch Long                                               | 1   | ŀ   |     |     |     |         |    |           | 2  |     |    | - 1      |     |   |
| -9       | 404584                            | † . Stud, 5/16 x 6-3/8 Inch Long                                              |     |     |     |     | ļ   |         |    |           | 1  |     |    |          |     |   |
| -10      | 401975                            | † . Stud, 5/16 x 1-9/16 Inch Long                                             |     |     | ŀ   | 2   |     |         | 2  | 2         | 2  |     | 2  | 1        |     |   |
| -10      | 401885                            | † . Stud, 5/16 x 1-5/16 Inch Long                                             | 1   |     | 2   | }   |     |         |    | İ         |    |     |    |          |     |   |
| -11      | 401885                            | † . Stud, 5/16 x 1-5/16 Inch Long                                             |     | ı   | 111 | 11  | Ì   |         | 11 | 11        | 11 |     | 11 | İ        |     | l |
| -12      | 401885                            | † . Stud, 5/16 x 1-5/16 Inch Long                                             | •   |     | 1   |     |     |         |    |           |    |     |    |          |     |   |
| -12      | 402044                            | † . Stud, 5/16 x 1-3/8 Inch Long                                              |     |     |     | 1   |     |         | 1  | 1         | 1  |     | 1  |          | -   |   |
| -13      | 401927                            | † . Stud, 3/8 x 3-1/2 Inch Long                                               | 1   | 1   | 3   | 1 1 |     |         | 3  | 3         | 3  |     | 3  |          | - 1 |   |
| -14      | 401962                            | † . Stud, 1/4 x 2-4/16 Inch Long                                              |     | 1   | 1   |     |     | 1       | 1  |           |    | 1   |    |          |     |   |
| -15      | 401932                            | † . Stud, 5/16 x 4-1/8 Inch Long                                              | 1   | 1   | 1   | 1   |     | 1       | 1  | 1         |    | 1   |    |          |     |   |
| -16      | 402359                            | † . Stud, 5/16 x 4-23/32 Inch Long                                            |     | ,   | 1   | 1   |     |         | 1  | 1         | 1  |     | 1  | ļ        |     |   |
| -17      | 401936                            | † . Stud, 1/4 x 3-7/8 Inch Long                                               |     |     | 4   | 4   |     |         | 4  | 4         | 4  |     | 4  |          |     |   |
| -18      | 401936                            | † . Stud, 1/4 x 3-7/8 Inch Long                                               |     | Ì   | ŀ   | 1   |     |         | 1  | 1         | 1  |     | 1  |          |     |   |
| -18      | 401968                            | † . Stud, 1/4 x 4-17/32 Inch Long                                             |     |     | 1   |     |     |         |    |           |    |     | ŀ  |          |     |   |
| -19      | 401873                            | † . Stud, 3/8 x 3-7/8 Inch Long                                               |     |     | ļ   | 7   |     |         | 7  | 7         | 7  |     | 7  |          |     |   |
| -20      | 401873                            | † . Stud, 3/8 x 3-7/8 Inch Long                                               | 1   |     |     | 1   |     |         | 1  | 1         | 1  |     | 1  |          | 1   | 1 |
| -20      | 629518-1H                         | . Plug, Pipe, 1/8 - 27 NPTF                                                   |     |     | 1   |     |     |         |    |           |    |     |    |          |     | İ |
| -21      | 401965                            | † . Stud, 3/8 x 13/32 Inch Long                                               | 2   |     | 2   | 2   |     |         | 2  | 2         |    |     | 2  |          |     |   |
| -21      | 401945                            | † . Stud, 3/8 x 1-5/8 Inch Long                                               |     |     |     |     |     |         |    |           | 2  |     |    |          |     | l |
| -22      | 401963                            | † . Stud, 1/4 x 1 Inch Long                                                   | 2   |     | 2   | 2   |     |         | 2  | 2         | 2  |     | 2  | ,        |     |   |
| -23      | 401977                            | † . Stud, 3/8 x 2-3/32 Inch Long                                              | 4   |     |     | 4   |     |         | 4  | 4         | 4  |     | 4  |          |     |   |
| -24      | 402034                            | † . Stud, 5/16 x 6 Inch Long                                                  | 1   |     |     | 1   |     |         | 1  | 1         | 1  |     | 1  |          |     |   |
| -25      | 402151                            | † . Stud, 5/16 x 1-1/4 Inch Long                                              | 2   |     | 2   | 2   |     |         | 2  | 2         | 2  |     | 2  |          |     |   |
| -26      | 401965                            | † . Stud, 3/8 x 1-13/32 Inch Long                                             | 2   |     | 2   | 2   |     |         | 2  | 2         | 2  |     | 2  |          |     |   |
| -27      | 639418-1                          | ② . Stud, 5/16 x 2-1/16 Inch Long                                             | 36  | 3   | 36  | 36  |     |         | 36 | 36        | 36 | :   | 36 |          |     |   |
| -28      | 629518-1H                         | . Plug, Pipe, 1/8 - 27 NPTF                                                   |     |     |     | 1   |     |         | 1  | 1         | 1  |     | 1  |          |     |   |
| -29      | 401752                            | . Plug, Pipe, 1/8 - 27 NPTF                                                   | 3   |     | 4   | 3   |     |         | 3  | 3         | 3  |     | 3  |          |     |   |
| -30      | AN932C2                           | . Plug,Pipe, 1/8-27 NPTF                                                      |     | 1   | 2   | 1   |     | <u></u> | 2  | 1         | 2  |     | 2  |          | į   |   |
| -31      | 402941                            | . Plug, Pipe, 1/16 - 27 NPTF                                                  | 4   |     | 4   | 4   |     |         | 4  | 4         | 4  |     | 4  |          | ŀ   |   |
| -32      | 2025                              | . Plug, Pipe                                                                  | 1   |     | 1   | 1   |     |         | 1  | 1         | 1  |     | 1  |          | İ   |   |
| -33      | 532432                            | . Plug, Machine Thread, 5/8-18                                                |     | 1   | 1   | 1   |     |         | 1  | 1         | 1  |     | 1  |          |     |   |
| -34      | AN900-10                          | \$ . Gasket, Copper                                                           |     |     | 1   | 1   |     |         | 1  | 1         | 1  |     | 1  |          |     |   |
| -35      | 629847                            | Nozzle, Squirt                                                                |     | 1   | 6   | 6   |     |         | 6  | 6         | 6  |     | 6  |          | l   |   |
| -36      | 539374                            | . Washer, Plain                                                               |     |     | 1   | 1   |     |         | 1  | 1         | 1  |     | 1  |          |     |   |
| -37      | AN5-13A                           | . Bolt, 5/16 x 1-3/8 Inch Long                                                |     | - 1 | 1   | 1   |     |         | 1  | 1         | 1  |     | 1  |          |     |   |
| -38      | MS122163                          | . Insert, Thread                                                              | 2   |     | 2   | 2   |     |         | 2  | 2         | 2  |     | 2  |          |     |   |
| оте ①    | If replacing old<br>Part Number E | er configuration crankcase, it will be necessary to purchase a kit,<br>26530. |     |     |     |     |     |         |    |           |    |     |    |          |     |   |
| 2        | Service in acco                   | rdance with Service Bulletin M72-24.                                          |     |     |     |     |     |         |    |           |    |     |    |          |     |   |