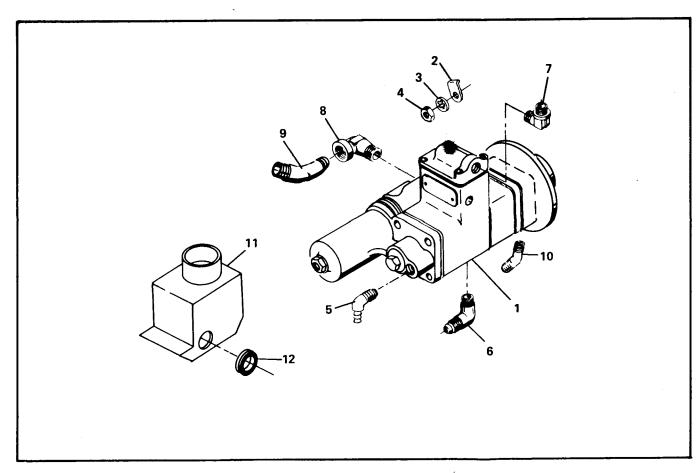

| embly, Fuel Pump                         | 1 1 | 1   |    |     |     |   |  |
| -14   | 633650      | . Shroud, Fue | el Pump                                  | 1   | 1   |    |     |     |   |  |
| -     |             |               | ATTACHING PARTS                          |     |     |    |     |     |   |  |
| -15   | AN515-8R5   | . Screw, Macl | ning                                     | 2   | 2   |    | } } |     |   |  |
| -16   | MS21044N08  | •             | ocking                                   | 3   | 2   |    |     |     |   |  |
| -17   | 626879-1    | . Grommet .   |                                          | 3   | 3   |    |     |     |   |  |
|       |             |               |                                          |     |     |    |     |     |   |  |



FIGURE 7-10. FUEL PUMP ASSEMBLY, TSIO-520-DB.

| FIG. PART | PART       |                                          |   | QUA | ANTI |   | PER<br>10-5 | ASS<br>20    | EM | BL' | Y |     |
|-----------|------------|------------------------------------------|---|-----|------|---|-------------|--------------|----|-----|---|-----|
| INDEX     | NUMBER     | 12345 DESCRIPTION                        |   | DB  |      |   |             |              |    |     |   |     |
| 7-10-1    | 639508-8A1 | Fuel Pump Assembly, Complete             |   | 1   |      |   | 11          |              |    |     |   |     |
|           |            | ATTACHING PARTS                          |   |     |      |   |             |              |    |     |   |     |
| -2        | 535847     | Washer, Hold