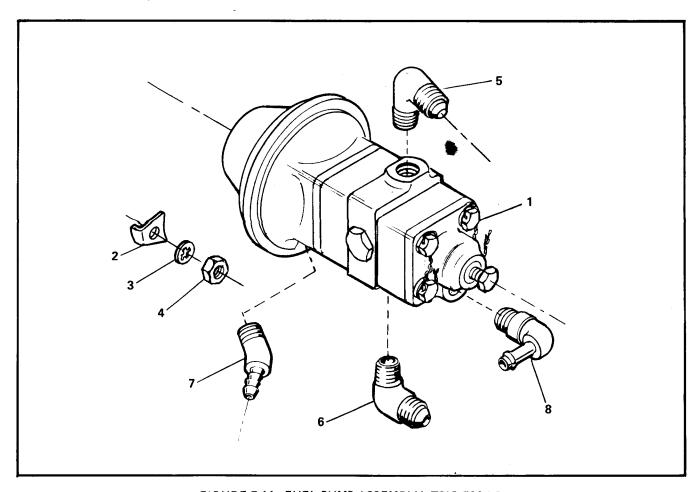

1/8 NPTF to 1/4 Tube | 1 | 1   |      |   | 1 1         |              |    |     | Ī |     |
| -8        | 632017     | . Elbow, 90 Degree                       |   | 1   |      |   |             |              |    |     |   |     |
| -9        | 634536     | . Elbow, 45 Degree, 1/4 NPTF to 3/8 Tube |   | 1   |      |   |             |              |    |     |   | . ~ |
| -10       | 632115     | . Elbow, 45 Degree, 1/8 NPTF to 1/4 Tube |   | 1   |      | ļ |             |              |    |     | 1 |     |
| -11       | 631764     | . Shroud Assembly, Fuel Pump             |   | 11  | 11   | Ì | 1           | , <b>k</b> s | 1  | -   |   |     |
| -12       | 626879-1   | \$ . Grommet                             |   | 3   |      |   |             |              |    | 1   |   |     |



FIGURE 7-11. FUEL PUMP ASSEMBLY, TSIO-520-LB.

| FIG.        | PART       | The second second second second second second second second second second second second second second second second second second second second second second second second second second second second second second second second second second second second second second second second second second second second second second second second second second second second second second second second second second second second second second second second second second second second second second second second second second second second second second second second second second second second second second second second second second second second second second second second second second second second second second seco