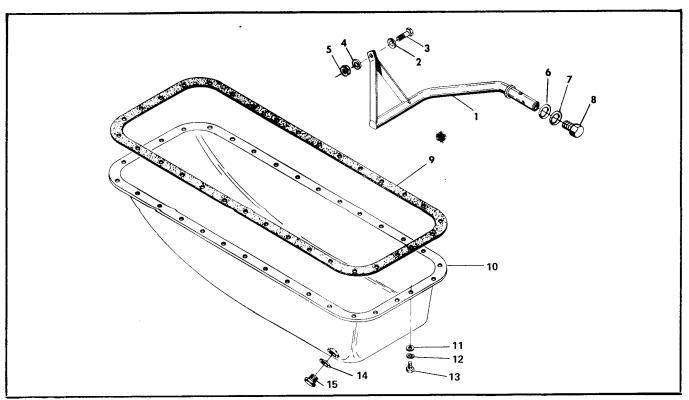

| -11   | 20522      | Washer, Plain                                                  |                       |   | 12  | }   | 1   | 2   | 12       |    |     | 12 |    | 12  | 12 |          |
|      | -12   | MS35338-44 | Washer, Lock                                                   |                       | 1 | 12  |     | 1   | 12  | 12       |    | Ì   | 12 |    | 12  | 12 | 1        |
|      | -13   | 535668     | Screw, 1/4 - 20 x 3/8 Inch Long                                |                       |   | 12  |     |     | 12  | 12       |    |     | 12 |    | 12  | 12 |          |
| / NO | оте ① |            | using a 626189 oil cooler will require the cets, respectively. | use of <b>6</b> 25303 |   |     |     |     |     |          |    |     |    |    |     |    |          |



FIGURE 23. OIL SUMP, TSIO-520-B,E,J,K,L,N.

| FIG.  | PART                  |      |                |                 |           |              |           |    |   | QU | Α  | NT |   |    | PEF |    |   | ΕN | 1BI | Υ.Υ |  |
|-------|-----------------------|------|----------------|-----------------|-----------|--------------|-----------|----|---|----|----|----|---|----|-----|----|---|----|-----|-----|--|
| INDEX | NUMBER                |      | 12345          | DESCR           | IPTION    |              |           | В  | С | D  | Ε  | G  | Н | J  | κ   | L  | М | N  | Ρ   | R   |  |
| 23- 1 | 632946                |      | Tube Assemi    | oly, Suction C  | il Pump . |              |           | 1  |   |    | 1  |    |   | 1  | 1   | 1  |   | 1  |     |     |  |
|       |