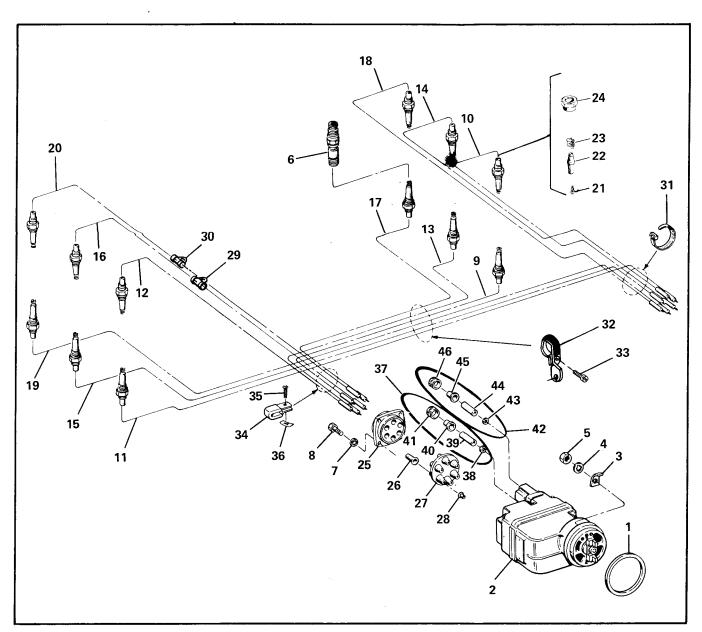

|   |   |    |    |    |   | 1   | 1   | 1 | 1   | 1  | 1   | 1 |   |
| -13   | 634325     | . Cover           |                             |   |   |    |    |    |   | 1   | 1   | 1 | 1   | 1  | 1   | 1 | - |
|       |            |                   | * * *                       |   |   |    |    |    |   |     |     |   |     |    |     |   |   |
| -14   | AN500A8-10 | . Screw           |                             |   |   |    |    | -  |   | 4   | 4   | 4 | 4   | 4  | 4   | 4 |   |

NOTE This manifold valve assembly is used with the new style crankcase, (backbone width 1.00 inch). To order manifold valve for old style crankcase, (backbone width .76 inch) refer to the appropriate Fuel Injection System Figure for your engine.

<sup>2</sup> For old style case, use bracket 634011.



FIGURE 50. IGNITION SYSTEM, TSIO-520-B,E

| FIG.  | PART        |                                 |    |   | Q | UΑ | NT |   |   |   | R . |   | SEN | ИΒΙ | LΥ |  |
|-------|-------------|---------------------------------|----|---|---|----|----|---|---|---|-----|---|-----|-----|----|--|
| INDEX | NUMBER      | 1 2 3 4 5 DESCRIPTION           | В  | С | D | Ε  | G  | Н | J | K | L   | М | N   | Р   | R  |  |
| 50- 1 | 534750      | \$ Gasket, Magneto-to-CC        | 2  |   | Π | 2  |    |   |   | Γ |     |   |     |     |    |  |
| -2    | 628472      | Magneto Assembly, Left Hand     | 1  | İ |   | 1  |    |   |   |   |     |   |     |     |    |  |
| -2    | 628473      | Magneto Assembly, Right Hand    | 1  |   |   | 1  |    |   |   |   |     |   | 1   |     |    |  |
|       |