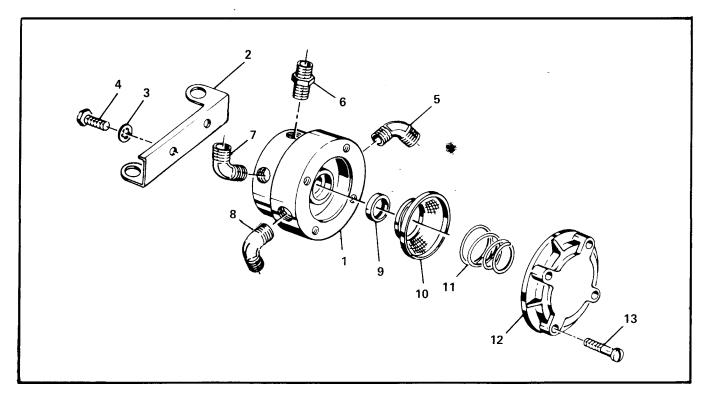

# SECTION II GROUP ASSEMBLY PARTS LIST

FIGURE 1. STUDDING ASSEMBLY, PERMOLD CRANKCASE, TSIO-520-B,D,E,J,K,L,N.

| FIG.     | PART                              |                                                                               |     |     | Ql  | JAN | ITI |         |    | ER<br>O-5 |    | SSE | ΞM | BL       | Y   |   |
|----------|-----------------------------------|-------------------------------------------------------------------------------|-----|-----|-----|-----|-----|---------|----|-----------|----|-----|----|----------|-----|---|
| INDEX    | NUMBER                            | 1 2 3 4 5 DESCRIPTION                                                         | В   | С   | D   | Ε   | G   |         | —т |           |    | _   | N  | Р        | R   | _ |
|          |                                   | ① Studding Assembly, Crankcase                                                |     |     | -   | 1   | _   | -       | 1  |           | 귀  | -   | 1  | $\dashv$ | 7   | _ |
| 1- 1     | 642094                            |                                                                               |     |     | 1   |     |     |         | ١, | - 1       |    |     |    |          |     | ļ |
| -1       | 642093                            | ① Studding Assembly, Crankcase                                                |     | 1   | ļ ' |     | ļ   |         |    | ŀ         | 1  |     |    |          |     | l |
| -1       | 642096                            | Bearing, Roller                                                               |     | ŀ   | 1   | 1   |     | İ       | 1  | 1         | 1  |     | 1  |          |     |   |
| -2       | 630899                            | Dowel, 3/16 x 1/2 Inch Long                                                   | 1 . |     | 1   | 1   | ŀ   | İ       | 1  | 1         | 1  | ŀ   | 1  | 1        |     | ĺ |
| -3       | 630873<br>MS122162                | Insert, Thread                                                                | 4   |     | 5   | 4   | ŀ   |         | 4  | 4         | 4  | ŀ   | 4  | 1        |     | l |
| -4       | MS122102<br>MS122122              | Insert, Thread                                                                | i i | 1   |     | 1   |     | ł       | 1  | 1         | 1  |     | 1  | l        | ł   |   |
| -5<br>6  | 401804                            | † . Stud, 1/4 x 1-1/16 Inch Long                                              | 1   | 1   | 2   | 2   |     | ł       | 2  | 2         | 2  |     | 2  |          |     | ĺ |
| -6<br>•7 | 401804<br>401814                  | † . Stud, 5/16 x 1-7/8 Inch Long                                              | 1 - |     | 4   | 1 I |     | į       | 4  | 4         | 4  |     | 4  | ļ        |     | ĺ |
| -8       | 401860                            | † . Stud, 3/8 x 1-9/16 Inch Long                                              | 1   | 1   |     | 2   |     |         | 2  | 2         |    |     | 2  |          | ĺ   | ĺ |
| -8       | 402127                            | † . Stud, 3/8 x 1-17/32 Inch Long                                             | 1   |     | 2   |     |     |         |    |           |    |     |    |          |     | l |
| -8       | 401861                            | † . Stud, 3/8 x 1-3/4 Inch Long                                               | 1   | ŀ   |     |     |     |         |    |           | 2  |     |    | - 1      |     |   |
| -9       | 404584                            | † . Stud, 5/16 x 6-3/8 Inch Long                                              |     |     |     |     | ļ   |         |    |           | 1  |     |    |          |     |   |
| -10      | 401975                            | † . Stud, 5/16 x 1-9/16 Inch Long                                             |     |     | ŀ   | 2   |     |         | 2  | 2         | 2  |     | 2  | 1        |     |   |
| -10      | 401885                            | † . Stud, 5/16 x 1-5/16 Inch Long                                             | 1   |     | 2   | }   |     |         |    | İ         |    |     |    |          |     |   |
| -11      | 401885                            | † . Stud, 5/16 x 1-5/16 Inch Long                                             |     | ı   | 111 | 11  | Ì   |         | 11 | 11        | 11 |     | 11 | İ        |     | l |
| -12      | 401885                            | † . Stud, 5/16 x 1-5/16 Inch Long                                             | •   |     | 1   |     |     |         |    |           |    |     |    |          |     |   |
| -12      | 402044                            | † . Stud, 5/16 x 1-3/8 Inch Long                                              |     |     |     | 1   |     |         | 1  | 1         | 1  |     | 1  |          | -   |   |
| -13      | 401927                            | † . Stud, 3/8 x 3-1/2 Inch Long                                               | 1   | 1   | 3   | 1 1 |     |         | 3  | 3         | 3  |     | 3  |          | - 1 |   |
| -14      | 401962                            | † . Stud, 1/4 x 2-4/16 Inch Long                                              |     | 1   | 1   |     |     | 1       | 1  |           |    | 1   |    |          |     |   |
| -15      | 401932                            | † . Stud, 5/16 x 4-1/8 Inch Long                                              | 1   | 1   | 1   | 1   |     | 1       | 1  | 1         |    | 1   |    |          |     |   |
| -16      | 402359                            | † . Stud, 5/16 x 4-23/32 Inch Long                                            |     | ,   | 1   | 1   |     |         | 1  | 1         | 1  |     | 1  | ļ        |     |   |
| -17      | 401936                            | † . Stud, 1/4 x 3-7/8 Inch Long                                               |     |     | 4   | 4   |     |         | 4  | 4         | 4  |     | 4  |          |     |   |
| -18      | 401936                            | † . Stud, 1/4 x 3-7/8 Inch Long                                               |     | Ì   | ŀ   | 1   |     |         | 1  | 1         | 1  |     | 1  |          |     |   |
| -18      | 401968                            | † . Stud, 1/4 x 4-17/32 Inch Long                                             |     |     | 1   |     |     |         |    |           |    |     | ŀ  |          |     |   |
| -19      | 401873                            | † . Stud, 3/8 x 3-7/8 Inch Long                                               |     |     | ļ   | 7   |     |         | 7  | 7         | 7  |     | 7  |          |     |   |
| -20      | 401873                            | † . Stud, 3/8 x 3-7/8 Inch Long                                               | 1   |     |     | 1   |     |         | 1  | 1         | 1  |     | 1  |          | 1   | 1 |
| -20      | 629518-1H                         | . Plug, Pipe, 1/8 - 27 NPTF                                                   |     |     | 1   |     |     |         |    |           |    |     |    |          |     | İ |
| -21      | 401965                            | † . Stud, 3/8 x 13/32 Inch Long                                               | 2   |     | 2   | 2   |     |         | 2  | 2         |    |     | 2  |          |     |   |
| -21      | 401945                            | † . Stud, 3/8 x 1-5/8 Inch Long                                               |     |     |     |     |     |         |    |           | 2  |     |    |          |     | l |
| -22      | 401963                            | † . Stud, 1/4 x 1 Inch Long                                                   | 2   |     | 2   | 2   |     |         | 2  | 2         | 2  |     | 2  | ,        |     |   |
| -23      | 401977                            | † . Stud, 3/8 x 2-3/32 Inch Long                                              | 4   |     |     | 4   |     |         | 4  | 4         | 4  |     | 4  |          |     |   |
| -24      | 402034                            | † . Stud, 5/16 x 6 Inch Long                                                  | 1   |     |     | 1   |     |         | 1  | 1         | 1  |     | 1  |          |     |   |
| -25      | 402151                            | † . Stud, 5/16 x 1-1/4 Inch Long                                              | 2   |     | 2   | 2   |     |         | 2  | 2         | 2  |     | 2  |          |     |   |
| -26      | 401965                            | † . Stud, 3/8 x 1-13/32 Inch Long                                             | 2   |     | 2   | 2   |     |         | 2  | 2         | 2  |     | 2  |          |     |   |
| -27      | 639418-1                          | ② . Stud, 5/16 x 2-1/16 Inch Long                                             | 36  | 3   | 36  | 36  |     |         | 36 | 36        | 36 | :   | 36 |          |     |   |
| -28      | 629518-1H                         | . Plug, Pipe, 1/8 - 27 NPTF                                                   |     |     |     | 1   |     |         | 1  | 1         | 1  |     | 1  |          |     |   |
| -29      | 401752                            | . Plug, Pipe, 1/8 - 27 NPTF                                                   | 3   |     | 4   | 3   |     |         | 3  | 3         | 3  |     | 3  |          |     |   |
| -30      | AN932C2                           | . Plug,Pipe, 1/8-27 NPTF                                                      |     | 1   | 2   | 1   |     | <u></u> | 2  | 1         | 2  |     | 2  |          | į   |   |
| -31      | 402941                            | . Plug, Pipe, 1/16 - 27 NPTF                                                  | 4   |     | 4   | 4   |     |         | 4  | 4         | 4  |     | 4  |          | ŀ   |   |
| -32      | 2025                              | . Plug, Pipe                                                                  | 1   |     | 1   | 1   |     |         | 1  | 1         | 1  |     | 1  |          | İ   |   |
| -33      | 532432                            | . Plug, Machine Thread, 5/8-18                                                |     | 1   | 1   | 1   |     |         | 1  | 1         | 1  |     | 1  |          |     |   |
| -34      | AN900-10                          | \$ . Gasket, Copper                                                           |     |     | 1   | 1   |     |         | 1  | 1         | 1  |     | 1  |          |     |   |
| -35      | 629847                            | Nozzle, Squirt                                                                |     | 1   | 6   | 6   |     |         | 6  | 6         | 6  |     | 6  |          | l   |   |
| -36      | 539374                            | . Washer, Plain                                                               |     |     | 1   | 1   |     |         | 1  | 1         | 1  |     | 1  |          |     |   |
| -37      | AN5-13A                           | . Bolt, 5/16 x 1-3/8 Inch Long                                                |     | - 1 | 1   | 1   |     |         | 1  | 1         | 1  |     | 1  |          |     |   |
| -38      | MS122163                          | . Insert, Thread                                                              | 2   |     | 2   | 2   |     |         | 2  | 2         | 2  |     | 2  |          |     |   |
| оте ①    | If replacing old<br>Part Number E | er configuration crankcase, it will be necessary to purchase a kit,<br>26530. |     |     |     |     |     |         |    |           |    |     |    |          |     |   |
| 2        | Service in acco                   | rdance with Service Bulletin M72-24.                                          |     |     |     |     |     |         |    |           |    |     |    |          |     |   |