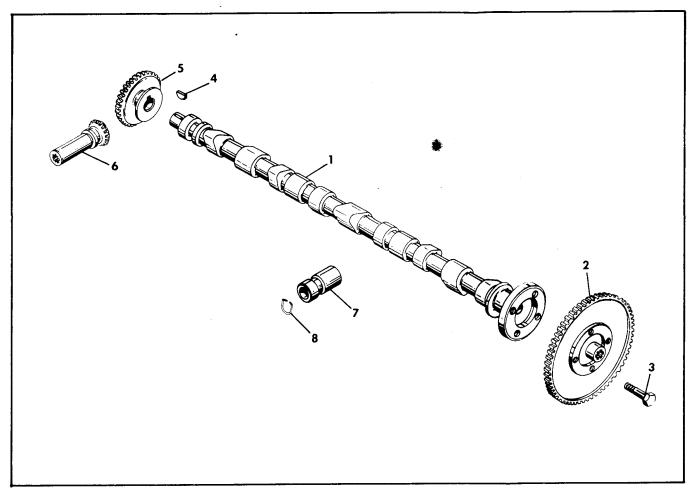

# SECTION II GROUP ASSEMBLY PARTS LIST

FIGURE 1. STUDDING ASSEMBLY, PERMOLD CRANKCASE, TSIO-520-B,D,E,J,K,L,N.

| FIG.     | PART                              |                                                                               |     |     | Ql  | JAN | ITI |         |    | ER<br>O-5 |    | SSE | ΞM | BL       | Y   |   |
|----------|-----------------------------------|-------------------------------------------------------------------------------|-----|-----|-----|-----|-----|---------|----|-----------|----|-----|----|----------|-----|---|
| INDEX    | NUMBER                            | 1 2 3 4 5 DESCRIPTION                                                         | В   | С   | D   | Ε   | G   |         | —т |           |    | _   | N  | Р        | R   | _ |
|          |                                   | ① Studding Assembly, Crankcase                                                |     |     | -   | 1   | _   | -       | 1  |           | 귀  | -   | 1  | $\dashv$ | 7   | _ |
| 1- 1     | 642094                            |                                                                               |     |     | 1   |     |     |         | ١, | - 1       |    |     |    |          |     | ļ |
| -1       | 642093                            | ① Studding Assembly, Crankcase                                                |     | 1   | ļ ' |     | ļ   |         |    | ŀ         | 1  |     |    |          |     | l |
| -1       | 642096                            | Bearing, Roller                                                               |     | ŀ   | 1   | 1   |     | İ       | 1  | 1         | 1  |     | 1  |          |     |   |
| -2       | 630899                            | Dowel, 3/16 x 1/2 Inch Long                                                   | 1 . |     | 1   | 1   | ŀ   | İ       | 1  | 1         | 1  | ŀ   | 1  | 1        |     | ĺ |
| -3       | 630873<br>MS122162                | Insert, Thread                                                                | 4   |     | 5   | 4   | ŀ   |         | 4  | 4         | 4  | ŀ   | 4  | 1        |     | l |
| -4       | MS122102<br>MS122122              | Insert, Thread                                                                | i i | 1   |     | 1   |     | ł       | 1  | 1         | 1  |     | 1  | l        | ł   |   |
| -5<br>6  | 401804                            | † . Stud, 1/4 x 1-1/16 Inch Long                                              | 1   | 1   | 2   | 2   |     | ł       | 2  | 2         | 2  |     | 2  |          |     | ĺ |
| -6<br>•7 | 401804<br>401814                  | † . Stud, 5/16 x 1-7/8 Inch Long                                              | 1 - |     | 4   | 1 I |     | į       | 4  | 4         | 4  |     | 4  | ļ        |     | ĺ |
| -8       | 401860                            | † . Stud, 3/8 x 1-9/16 Inch Long                                              | 1   | 1   |     | 2   |     |         | 2  | 2         |    |     | 2  |          | ĺ   | ĺ |
| -8       | 402127                            | † . Stud, 3/8 x 1-17/32 Inch Long                                             | 1   |     | 2   |     |     |         |    |           |    |     |    |          |     | l |
| -8       | 401861                            | † . Stud, 3/8 x 1-3/4 Inch Long                                               | 1   | ŀ   |     |     |     |         |    |           | 2  |     |    | - 1      |     |   |
| -9       | 404584                            | † . Stud, 5/16 x 6-3/8 Inch Long                                              |     |     |     |     | ļ   |         |    |           | 1  |     |    |          |     |   |
| -10      | 401975                            | † . Stud, 5/16 x 1-9/16 Inch Long                                             |     |     | ŀ   | 2   |     |         | 2  | 2         | 2  |     | 2  | 1        |     |   |
| -10      | 401885                            | † . Stud, 5/16 x 1-5/16 Inch Long                                             | 1   |     | 2   | }   |     |         |    | İ         |    |     |    |          |     |   |
| -11      | 401885                            | † . Stud, 5/16 x 1-5/16 Inch Long                                             |     | ı   | 111 | 11  | Ì   |         | 11 | 11        | 11 |     | 11 | İ        |     | l |
| -12      | 401885                            | † . Stud, 5/16 x 1-5/16 Inch Long                                             | •   |     | 1   |     |     |         |    |           |    |     |    |          |     |   |
| -12      | 402044                            | † . Stud, 5/16 x 1-3/8 Inch Long                                              |     |     |     | 1   |     |         | 1  | 1         | 1  |     | 1  |          | -   |   |
| -13      | 401927                            | † . Stud, 3/8 x 3-1/2 Inch Long                                               | 1   | 1   | 3   | 1 1 |     |         | 3  | 3         | 3  |     | 3  |          | - 1 |   |
| -14      | 401962                            | † . Stud, 1/4 x 2-4/16 Inch Long                                              |     | 1   | 1   |     |     | 1       | 1  |           |    | 1   |    |          |     |   |
| -15      | 401932                            | † . Stud, 5/16 x 4-1/8 Inch Long                                              | 1   | 1   | 1   | 1   |     | 1       | 1  | 1         |    | 1   |    |          |     |   |
| -16      | 402359                            | † . Stud, 5/16 x 4-23/32 Inch Long                                            |     | ,   | 1   | 1   |     |         | 1  | 1         | 1  |     | 1  | ļ        |     |   |
| -17      | 401936                            | † . Stud, 1/4 x 3-7/8 Inch Long                                               |     |     | 4   | 4   |     |         | 4  | 4         | 4  |     | 4  |          |     |   |
| -18      | 401936                            | † . Stud, 1/4 x 3-7/8 Inch Long                                               |     | Ì   | ŀ   | 1   |     |         | 1  | 1         | 1  |     | 1  |          |     |   |
| -18      | 401968                            | † . Stud, 1/4 x 4-17/32 Inch Long                                             |     |     | 1   |     |     |         |    |           |    |     | ŀ  |          |     |   |
| -19      | 401873                            | † . Stud, 3/8 x 3-7/8 Inch Long                                               |     |     | ļ   | 7   |     |         | 7  | 7         | 7  |     | 7  |          |     |   |
| -20      | 401873                            | † . Stud, 3/8 x 3-7/8 Inch Long                                               | 1   |     |     | 1   |     |         | 1  | 1         | 1  |     | 1  |          | 1   | 1 |
| -20      | 629518-1H                         | . Plug, Pipe, 1/8 - 27 NPTF                                                   |     |     | 1   |     |     |         |    |           |    |     |    |          |     | İ |
| -21      | 401965                            | † . Stud, 3/8 x 13/32 Inch Long                                               | 2   |     | 2   | 2   |     |         | 2  | 2         |    |     | 2  |          |     |   |
| -21      | 401945                            | † . Stud, 3/8 x 1-5/8 Inch Long                                               |     |     |     |     |     |         |    |           | 2  |     |    |          |     | l |
| -22      | 401963                            | † . Stud, 1/4 x 1 Inch Long                                                   | 2   |     | 2   | 2   |     |         | 2  | 2         | 2  |     | 2  | ,        |     |   |
| -23      | 401977                            | † . Stud, 3/8 x 2-3/32 Inch Long                                              | 4   |     |     | 4   |     |         | 4  | 4         | 4  |     | 4  |          |     |   |
| -24      | 402034                            | † . Stud, 5/16 x 6 Inch Long                                                  | 1   |     |     | 1   |     |         | 1  | 1         | 1  |     | 1  |          |     |   |
| -25      | 402151                            | † . Stud, 5/16 x 1-1/4 Inch Long                                              | 2   |     | 2   | 2   |     |         | 2  | 2         | 2  |     | 2  |          |     |   |
| -26      | 401965                            | † . Stud, 3/8 x 1-13/32 Inch Long                                             | 2   |     | 2   | 2   |     |         | 2  | 2         | 2  |     | 2  |          |     |   |
| -27      | 639418-1                          | ② . Stud, 5/16 x 2-1/16 Inch Long                                             | 36  | 3   | 36  | 36  |     |         | 36 | 36        | 36 | :   | 36 |          |     |   |
| -28      | 629518-1H                         | . Plug, Pipe, 1/8 - 27 NPTF                                                   |     |     |     | 1   |     |         | 1  | 1         | 1  |     | 1  |          |     |   |
| -29      | 401752                            | . Plug, Pipe, 1/8 - 27 NPTF                                                   | 3   |     | 4   | 3   |     |         | 3  | 3         | 3  |     | 3  |          |     |   |
| -30      | AN932C2                           | . Plug,Pipe, 1/8-27 NPTF                                                      |     | 1   | 2   | 1   |     | <u></u> | 2  | 1         | 2  |     | 2  |          | į   |   |
| -31      | 402941                            | . Plug, Pipe, 1/16 - 27 NPTF                                                  | 4   |     | 4   | 4   |     |         | 4  | 4         | 4  |     | 4  |          | ŀ   |   |
| -32      | 2025                              | . Plug, Pipe                                                                  | 1   |     | 1   | 1   |     |         | 1  | 1         | 1  |     | 1  |          | İ   |   |
| -33      | 532432                            | . Plug, Machine Thread, 5/8-18                                                |     | 1   | 1   | 1   |     |         | 1  | 1         | 1  |     | 1  |          |     |   |
| -34      | AN900-10                          | \$ . Gasket, Copper                                                           |     |     | 1   | 1   |     |         | 1  | 1         | 1  |     | 1  |          |     |   |
| -35      | 629847                            | Nozzle, Squirt                                                                |     | 1   | 6   | 6   |     |         | 6  | 6         | 6  |     | 6  |          | l   |   |
| -36      | 539374                            | . Washer, Plain                                                               |     |     | 1   | 1   |     |         | 1  | 1         | 1  |     | 1  |          |     |   |
| -37      | AN5-13A                           | . Bolt, 5/16 x 1-3/8 Inch Long                                                |     | - 1 | 1   | 1   |     |         | 1  | 1         | 1  |     | 1  |          |     |   |
| -38      | MS122163                          | . Insert, Thread                                                              | 2   |     | 2   | 2   |     |         | 2  | 2         | 2  |     | 2  |          |     |   |
| оте ①    | If replacing old<br>Part Number E | er configuration crankcase, it will be necessary to purchase a kit,<br>26530. |     |     |     |     |     |         |    |           |    |     |    |          |     |   |
| 2        | Service in acco                   | rdance with Service Bulletin M72-24.                                          |     |     |     |     |     |         |    |           |    |     |    |          |     |   |