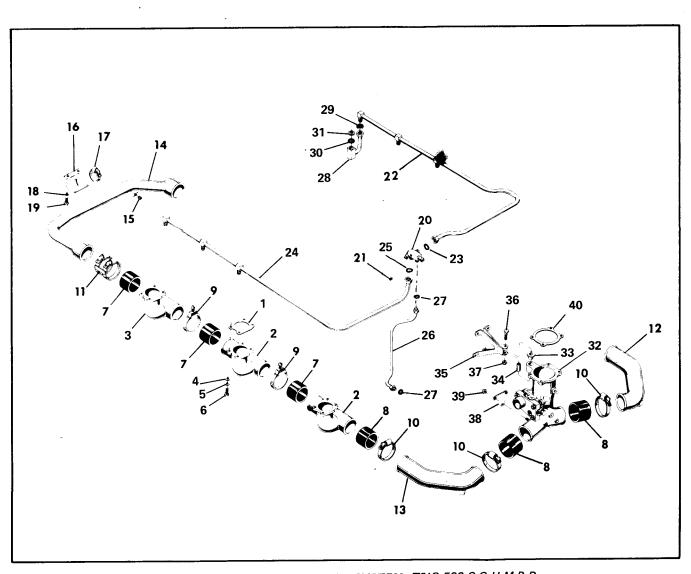

### **TABLE OF CONTENTS**

| SECTION I                                  | P                           |
|--------------------------------------------|-----------------------------|
| INTRODUCTION                               |                             |
| ABBREVIATIONS AND SYMBOLS                  | 1                           |
| ACCESSORY MANUFACTURERS                    |                             |
| CUSTOMER SPECIFICATION TO SERIA            | AL NUMBER CROSS REFERENCE 1 |
| COSTOMER OF Earl Tolling                   |                             |
| SECTION II – GROUP ASSEMBLY PARTS L        | IST                         |
| Figure 1 - Crankcase Studding Assembly,    | , Permold Crankcase         |
| Figure 2 - Crankcase Studding Assembly,    | , Sandcast Crankcase        |
| Figure 3 - Crankcase Attaching Parts, Per  | mold Crankcase              |
| Figure 4 - Crankcase Attaching Parts, Sar  | ndcast Crankcase            |
| Figure 5 - Crankcase Associated Parts, Pe  | ermold Crankcase            |
| Figure 6 - Crankcase Associated Parts, Sa  | andcast Crankcase           |
| Figure 7 - Crankshaft Group                |                             |
| Figure 8 - Crankshaft Group                |                             |
| Figure 9 - Camshaft Group                  |                             |
| Figure 10 - Camshaft Group                 | ·                           |
| Figure 11 - Connecting Rod Assembly        |                             |
| Figure 12 - Piston Rings and Pin Assembl   | v                           |
| Figure 13 - Cylinder Assembly              | ´                           |
| Figure 14 - Oil Pump Assembly              | 2                           |
| Figure 15 - Oil Pump Assembly              | 2                           |
| Figure 16 - Starter and Starter Adapter As | ssembly                     |
| Figure 17 - Starter and Starter Adapter As | ssembly                     |
| Figure 19 Starter and Starter Adapter As   | ssembly                     |
| Figure 10 - Starter and Starter Adapter A. |                             |
| Figure 20 Oil Cooler Assembly              | 2                           |
| Figure 21 Oil Cooler Assembly              | 2                           |
| Figure 22 Oil Cooler Assembly              | 2                           |
| Figure 22 - Oil Cooler Assembly            | 2                           |
| Figure 23 - Oil Sump                       | 2                           |
| Figure 24 - On Sump                        |                             |
| Figure 25 - Oil Sump                       |                             |
| Figure 26 - Oil Sump                       |                             |
| Figure 27 - Induction System               |                             |
| Figure 28 - Induction System               |                             |
| Figure 29 - Induction System               |                             |
| Figure 30 - Induction System               |                             |
| Figure 31 - Induction System               |                             |
| Figure 32 - Induction System               |                             |
| Figure 33 - Exhaust System                 |                             |
| Figure 34 - Induction/Exhaust Related Pa   | it es                       |
| Figure 35 - Fuel Injection System          |                             |
| Figure 36 - Fuel Injection System          |                             |
| Figure 37 - Fuel Injection System          |                             |
| Figure 38 - Fuel Injection System          |                             |
| Figure 39 - Fuel Injection System          | 2                           |
| Figure 40 - Fuel Injection System          |                             |
| Figure 41 - Throttle and Control Assembl   | ly                          |
| Figure 42 - Fuel Pump Assembly             | í                           |