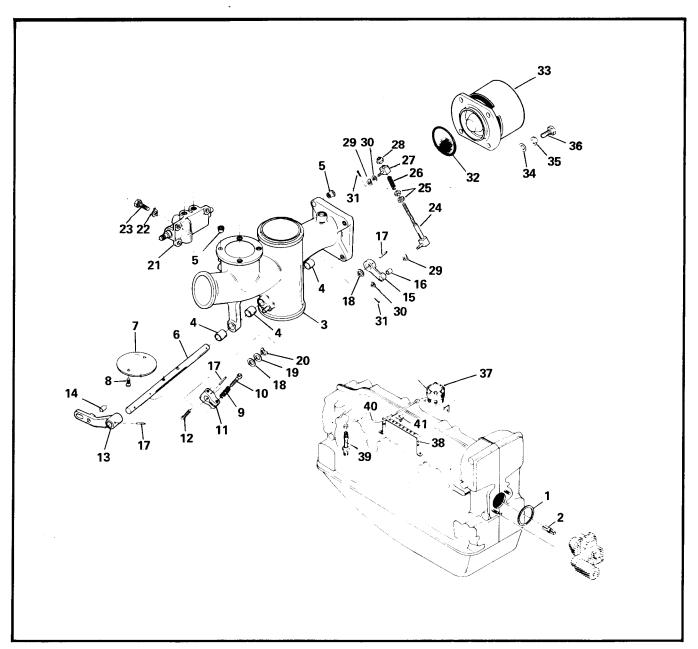

# SECTION II GROUP ASSEMBLY PARTS LIST

FIGURE 1. STUDDING ASSEMBLY, PERMOLD CRANKCASE, TSIO-520-B,D,E,J,K,L,N.

| FIG.     | PART                              |                                                                               |     |     | Ql  | JAN | ITI |         |    | ER<br>O-5 |    | SSE | ΞM | BL       | Y   |   |
|----------|-----------------------------------|-------------------------------------------------------------------------------|-----|-----|-----|-----|-----|---------|----|-----------|----|-----|----|----------|-----|---|
| INDEX    | NUMBER                            | 1 2 3 4 5 DESCRIPTION                                                         | В   | С   | D   | Ε   | G   |         | —т |           |    | _   | N  | Р        | R   | _ |
|          |                                   | ① Studding Assembly, Crankcase                                                |     |     | -   | 1   | _   | -       | 1  |           | 귀  | -   | 1  | $\dashv$ | 7   | _ |
| 1- 1     | 642094                            |                                                                               |     |     | 1   |     |     |         | ١, | - 1       |    |     |    |          |     | ļ |
| -1       | 642093                            | ① Studding Assembly, Crankcase                                                |     | 1   | ļ ' |     | ļ   |         |    | ŀ         | 1  |     |    |          |     | l |
| -1       | 642096                            | Bearing, Roller                                                               |     | ŀ   | 1   | 1   |     | İ       | 1  | 1         | 1  |     | 1  |          |     |   |
| -2       | 630899                            | Dowel, 3/16 x 1/2 Inch Long                                                   | 1 . |     | 1   | 1   | ŀ   | İ       | 1  | 1         | 1  | ŀ   | 1  | 1        |     | ĺ |
| -3       | 630873<br>MS122162                | Insert, Thread                                                                | 4   |     | 5   | 4   | ŀ   |         | 4  | 4         | 4  | ŀ   | 4  | 1        |     | l |
| -4       | MS122102<br>MS122122              | Insert, Thread                                                                | i i | 1   |     | 1   |     | ł       | 1  | 1         | 1  |     | 1  | l        | ł   |   |
| -5<br>6  | 401804                            | † . Stud, 1/4 x 1-1/16 Inch Long                                              | 1   | 1   | 2   | 2   |     | ł       | 2  | 2         | 2  |     | 2  |          |     | ĺ |
| -6<br>•7 | 401804<br>401814                  | † . Stud, 5/16 x 1-7/8 Inch Long                                              | 1 - |     | 4   | 1 I |     | į       | 4  | 4         | 4  |     | 4  | ļ        |     | ĺ |
| -8       | 401860                            | † . Stud, 3/8 x 1-9/16 Inch Long                                              | 1   | 1   |     | 2   |     |         | 2  | 2         |    |     | 2  |          | ĺ   | ĺ |
| -8       | 402127                            | † . Stud, 3/8 x 1-17/32 Inch Long                                             | 1   |     | 2   |     |     |         |    |           |    |     |    |          |     | l |
| -8       | 401861                            | † . Stud, 3/8 x 1-3/4 Inch Long                                               | 1   | ŀ   |     |     |     |         |    |           | 2  |     |    | - 1      |     |   |
| -9       | 404584                            | † . Stud, 5/16 x 6-3/8 Inch Long                                              |     |     |     |     | ļ   |         |    |           | 1  |     |    |          |     |   |
| -10      | 401975                            | † . Stud, 5/16 x 1-9/16 Inch Long                                             |     |     | ŀ   | 2   |     |         | 2  | 2         | 2  |     | 2  | 1        |     |   |
| -10      | 401885                            | † . Stud, 5/16 x 1-5/16 Inch Long                                             | 1   |     | 2   | }   |     |         |    | İ         |    |     |    |          |     |   |
| -11      | 401885                            | † . Stud, 5/16 x 1-5/16 Inch Long                                             |     | ı   | 111 | 11  | Ì   |         | 11 | 11        | 11 |     | 11 | İ        |     | l |
| -12      | 401885                            | † . Stud, 5/16 x 1-5/16 Inch Long                                             | •   |     | 1   |     |     |         |    |           |    |     |    |          |     |   |
| -12      | 402044                            | † . Stud, 5/16 x 1-3/8 Inch Long                                              |     |     |     | 1   |     |         | 1  | 1         | 1  |     | 1  |          | -   |   |
| -13      | 401927                            | † . Stud, 3/8 x 3-1/2 Inch Long                                               | 1   | 1   | 3   | 1 1 |     |         | 3  | 3         | 3  |     | 3  |          | - 1 |   |
| -14      | 401962                            | † . Stud, 1/4 x 2-4/16 Inch Long                                              |     | 1   | 1   |     |     | 1       | 1  |           |    | 1   |    |          |     |   |
| -15      | 401932                            | † . Stud, 5/16 x 4-1/8 Inch Long                                              | 1   | 1   | 1   | 1   |     | 1       | 1  | 1         |    | 1   |    |          |     |   |
| -16      | 402359                            | † . Stud, 5/16 x 4-23/32 Inch Long                                            |     | ,   | 1   | 1   |     |         | 1  | 1         | 1  |     | 1  | ļ        |     |   |
| -17      | 401936                            | † . Stud, 1/4 x 3-7/8 Inch Long                                               |     |     | 4   | 4   |     |         | 4  | 4         | 4  |     | 4  |          |     |   |
| -18      | 401936                            | † . Stud, 1/4 x 3-7/8 Inch Long                                               |     | Ì   | ŀ   | 1   |     |         | 1  | 1         | 1  |     | 1  |          |     |   |
| -18      | 401968                            | † . Stud, 1/4 x 4-17/32 Inch Long                                             |     |     | 1   |     |     |         |    |           |    |     | ŀ  |          |     |   |
| -19      | 401873                            | † . Stud, 3/8 x 3-7/8 Inch Long                                               |     |     | ļ   | 7   |     |         | 7  | 7         | 7  |     | 7  |          |     |   |
| -20      | 401873                            | † . Stud, 3/8 x 3-7/8 Inch Long                                               | 1   |     |     | 1   |     |         | 1  | 1         | 1  |     | 1  |          | 1   | 1 |
| -20      | 629518-1H                         | . Plug, Pipe, 1/8 - 27 NPTF                                                   |     |     | 1   |     |     |         |    |           |    |     |    |          |     | İ |
| -21      | 401965                            | † . Stud, 3/8 x 13/32 Inch Long                                               | 2   |     | 2   | 2   |     |         | 2  | 2         |    |     | 2  |          |     |   |
| -21      | 401945                            | † . Stud, 3/8 x 1-5/8 Inch Long                                               |     |     |     |     |     |         |    |           | 2  |     |    |          |     | l |
| -22      | 401963                            | † . Stud, 1/4 x 1 Inch Long                                                   | 2   |     | 2   | 2   |     |         | 2  | 2         | 2  |     | 2  | ,        |     |   |
| -23      | 401977                            | † . Stud, 3/8 x 2-3/32 Inch Long                                              | 4   |     |     | 4   |     |         | 4  | 4         | 4  |     | 4  |          |     |   |
| -24      | 402034                            | † . Stud, 5/16 x 6 Inch Long                                                  | 1   |     |     | 1   |     |         | 1  | 1         | 1  |     | 1  |          |     |   |
| -25      | 402151                            | † . Stud, 5/16 x 1-1/4 Inch Long                                              | 2   |     | 2   | 2   |     |         | 2  | 2         | 2  |     | 2  |          |     |   |
| -26      | 401965                            | † . Stud, 3/8 x 1-13/32 Inch Long                                             | 2   |     | 2   | 2   |     |         | 2  | 2         | 2  |     | 2  |          |     |   |
| -27      | 639418-1                          | ② . Stud, 5/16 x 2-1/16 Inch Long                                             | 36  | 3   | 36  | 36  |     |         | 36 | 36        | 36 | :   | 36 |          |     |   |
| -28      | 629518-1H                         | . Plug, Pipe, 1/8 - 27 NPTF                                                   |     |     |     | 1   |     |         | 1  | 1         | 1  |     | 1  |          |     |   |
| -29      | 401752                            | . Plug, Pipe, 1/8 - 27 NPTF                                                   | 3   |     | 4   | 3   |     |         | 3  | 3         | 3  |     | 3  |          |     |   |
| -30      | AN932C2                           | . Plug,Pipe, 1/8-27 NPTF                                                      |     | 1   | 2   | 1   |     | <u></u> | 2  | 1         | 2  |     | 2  |          | į   |   |
| -31      | 402941                            | . Plug, Pipe, 1/16 - 27 NPTF                                                  | 4   |     | 4   | 4   |     |         | 4  | 4         | 4  |     | 4  |          | ŀ   |   |
| -32      | 2025                              | . Plug, Pipe                                                                  | 1   |     | 1   | 1   |     |         | 1  | 1         | 1  |     | 1  |          | İ   |   |
| -33      | 532432                            | . Plug, Machine Thread, 5/8-18                                                |     | 1   | 1   | 1   |     |         | 1  | 1         | 1  |     | 1  |          |     |   |
| -34      | AN900-10                          | \$ . Gasket, Copper                                                           |     |     | 1   | 1   |     |         | 1  | 1         | 1  |     | 1  |          |     |   |
| -35      | 629847                            | Nozzle, Squirt                                                                |     | 1   | 6   | 6   |     |         | 6  | 6         | 6  |     | 6  |          | l   |   |
| -36      | 539374                            | . Washer, Plain                                                               |     |     | 1   | 1   |     |         | 1  | 1         | 1  |     | 1  |          |     |   |
| -37      | AN5-13A                           | . Bolt, 5/16 x 1-3/8 Inch Long                                                |     | - 1 | 1   | 1   |     |         | 1  | 1         | 1  |     | 1  |          |     |   |
| -38      | MS122163                          | . Insert, Thread                                                              | 2   |     | 2   | 2   |     |         | 2  | 2         | 2  |     | 2  |          |     |   |
| оте ①    | If replacing old<br>Part Number E | er configuration crankcase, it will be necessary to purchase a kit,<br>26530. |     |     |     |     |     |         |    |           |    |     |    |          |     |   |
| 2        | Service in acco                   | rdance with Service Bulletin M72-24.                                          |     |     |     |     |     |         |    |           |    |     |    |          |     |   |

FIGURE 2. STUDDING ASSEMBLY, SANDCAST CRANKCASE, TSIO-520-C,G,H,M,P,R.

|              |                  |                                                                      |   |    | Ql  | JAI | ΝT       |      |   |   | A A | SSE | ME  | 3L\ | <u> </u> |        |
|--------------|------------------|----------------------------------------------------------------------|---|----|-----|-----|----------|------|---|---|-----|-----|-----|-----|----------|--------|
| FIG.         | PART             | D TOO DIDTION                                                        | В | C  | D   | E   | G        | _    | _ |   |     | M N | 4 6 | PF  | 3        | $\Box$ |
| INDEX        | NUMBER           | 1 2 3 4 5 DESCRIPTION                                                | P |    | -   | -   | $\vdash$ | _    |   | - |     |     | +   | +   |          | +      |
| 2- 1         | 641198           | Studding Assembly, Crankcase                                         |   | 1  |     |     | 1        | 1    |   |   |     | 1   | ļ   | 1   | 1        |        |
| -1           | 642035           | Studding Assembly, Crankcase                                         |   | 1  |     |     | 1        | 1    |   |   |     |     | - 1 | 1   | 1        |        |
| -2           | 537721           | . Bearing, Needle                                                    |   | 2  |     |     | 2        | 2    |   |   |     | 2   | - 1 | 1   | 2        |        |
| -3           | 531548           | . Dowel, 5/16 x 11/16 Inch Long                                      |   | 4  |     |     | 4        | 4    |   |   |     | 4   |     | i i | 4        | 1 1    |
| -4           | MS122162         | . Insert, Thread                                                     |   | 1  | 1   |     | 1        | 1    |   |   |     | 1   |     |     | 1        |        |
| , -5         | MS122122         | Insert, Thread                                                       |   | 5  | t   |     | 5        | 5    |   |   |     | 5   |     | 5   | 5        |        |
| -6           | 401808           | † . Stud, 1/4 x 1-5/16 Inch Long<br>† . Stud, 5/16 x 1-7/8 Inch Long |   | 4  | 1   |     | 4        | 4    | i |   | '   | 4   |     | 4   | 4        |        |
| -7           | 401899           | † . Stud, 5/16 x 1-7/6 McH Long                                      |   | 4  | l   |     | 4        | 4    |   |   |     | 2   |     | 2   | 2        |        |
| -8           | 402151           |                                                                      |   | 14 | 4   |     | 14       | 14   | H |   | }   | 14  | 1   | 14  | - 1      | } }    |
| -9<br>10     | 402066           | † . Stud, 3/8 x 1-7/8 Inch Long                                      |   | 2  |     |     | 2        | 2    |   |   |     | 2   |     | - 1 | 2        |        |
| -10          | 402060<br>401870 | † . Stud, 1/4 x 1-1/8 Inch Long                                      |   | 2  |     |     | 2        |      | 1 |   |     | 2   |     |     | 2        |        |
| , -11<br>-12 | 401885           | t . Stud, 5/16 x 1-5/16 Inch Long                                    | 1 | 11 | l   |     | 11       | 11   | I |   |     | 11  |     | 11  | - 1      |        |
| -12          | 402044           | † . Stud, 5/16 x 1-3/8 Inch Long                                     | ļ | 1  |     |     | 1        | 1    |   |   |     | 1   |     | - 1 | 1        |        |
| -14          | 401893           | † . Stud, 1/4 x 1-1/4 Inch Long                                      |   | 1  | 1   |     | 1        | 1    | 1 |   |     | 1   |     | 1   | 1        |        |
| -15          | 402129           | † . Stud, 1/4 x 2-3/4 Inch Long                                      |   | 2  |     | i   | 2        | 1    |   |   |     | 2   |     | 2   | 2        |        |
| -16          | 401965           | † . Stud, 3/8 x 1-13/32 Inch Long                                    | - | 2  |     |     | 2        |      |   |   |     | 3   |     | 3   | 3        |        |
| -17          | 402157           | † . Stud, 1/4 x 6-7/64 Inch Long                                     |   | 3  | 1   |     | 3        | 1    | ŧ |   |     | 2   |     | 2   | 2        |        |
| -18          | 402158           | † . Stud, 1/4 x 4-13/32 Inch Long                                    | 1 | 2  | 1   |     | 2        |      |   |   |     | 2   |     | 2   | 2        |        |
| -19          | 402159           | † . Stud, 1/4 x 4-7/64 Inch Long                                     |   | 1  |     |     | 1        | 1    | 1 |   |     | 1   |     | 1   | 1        |        |
| -20          | 531590           | † . Stud, 5/16 x 1-1/8 Inch Long                                     |   | 1: |     |     | 1 '      | 2 1: |   |   |     | 12  |     | 12  | 12       |        |
| -21          | 639418-2         | ① . Stud, 7/16 x 1-19/32 Inch Long                                   |   | 2  | 7   |     |          | 124  | ı |   |     | 24  |     | 24  | 24       |        |
| -22          | 639418-1         | ① . Stud, 7/16 x 2-1/16 Inch Long                                    |   | 2  | ı   |     | 2        | 1    |   |   |     | 2   | -   | 2   | 2        |        |
| -23          | 629518-1H        | . Plug, Pipe, 1/8 - 27 NPTF                                          |   | 4  |     |     | 4        |      |   |   |     | 4   |     | 4   | 4        |        |
| -24          | 2025             | Plug, Pipe, 3/8 - 18 NPTF                                            |   | 1  | 1   |     | 1        | 1    |   |   |     | 1   |     | 1   | 1        |        |
| -25          | 632788           | . Tee, Fitting                                                       | 1 | 1  | - 1 |     | 1        | 1    |   |   |     | 1   |     | 1   | 1        | Ì      |
| -26          | 630063           | Plug, Pipe, 3/8 - 18 NPTF                                            |   | 1  | - 1 | Ì   | 1        | 1    |   |   |     | 1   |     | 1   | 1        |        |
| -27          | 629518-3H        | Plug, Machine Thread, 5/8 - 18                                       |   | 1  |     |     | 1        | 1    |   |   |     | 1   |     | 1   | 1        |        |
| -28          | 532432           | \$ . Gasket, Copper                                                  |   | 1  | ı   |     | 1        | 1    | ı | İ |     | 1   |     | 1   | 1        |        |
| -29          | AN900-10         | Housing, Oil Gauge Rod                                               |   | 1  | 1   |     | 1        | 1    | 1 |   |     | 1   |     | 1   | 1        |        |
| -30          | 631927<br>537505 | Breather Assembly, Crankcase                                         | . | 1  | 1   |     | 1        | 1    | 1 |   |     | 1   |     | 1 ' | 1        |        |
| -31          | 629847           | . Nozzle, Squirt                                                     | . | 1  | 3   |     | 16       | 5 6  | 3 |   |     | 6   |     | 6   | 6        |        |
| -32<br>-33   | 2473             | . Washer, Flat                                                       | . | 1  | 1   |     | 1        | 1    | 1 |   |     | 1   |     | 1   |          |        |
| -34          | AN5-12A          | . Bolt                                                               | . | '  | 1   |     | 1        | ۱ ا  | 1 |   |     | 1   |     | 1   | 1        |        |
| 0.           | , ((10)          |                                                                      |   |    |     |     |          |      |   |   |     |     |     |     |          |        |
|              |                  |                                                                      |   | ŀ  |     |     |          |      |   |   |     |     |     |     |          |        |
|              |                  |                                                                      |   |    |     |     |          |      |   |   |     |     |     |     |          |        |
| -            |                  |                                                                      |   |    |     |     |          |      |   |   |     |     |     |     |          |        |
|              |                  |                                                                      |   |    |     |     |          |      |   |   |     |     |     |     | ł        |        |
|              |                  |                                                                      |   |    | 1   |     |          |      |   | 1 |     | -   |     |     |          |        |
|              |                  |                                                                      | - |    |     |     |          |      |   |   |     |     |     |     |          |        |
|              |                  |                                                                      |   |    |     |     |          |      |   |   |     |     |     |     |          |        |
|              |                  |                                                                      |   |    |     |     |          |      |   |   |     |     |     |     |          |        |
|              |                  |                                                                      |   |    |     |     |          |      |   |   |     |     |     |     |          |        |
|              |                  |                                                                      |   |    |     |     |          |      |   |   |     |     |     |     |          |        |
|              |                  |                                                                      | } | 1  |     |     |          | }    |   | } |     |     |     |     |          |        |
|              |                  |                                                                      |   |    |     |     |          |      |   |   |     |     |     |     |          |        |
|              |                  |                                                                      |   |    |     |     |          |      |   |   |     |     |     |     |          |        |
|              |                  |                                                                      |   |    |     |     |          |      |   |   |     |     |     |     |          |        |
|              |                  |                                                                      |   |    |     |     |          |      |   |   | -   | 1   |     |     |          |        |

NOTE ① Service in accordance with Service Bulletin M72-24.

FIGURE 3. ATTACHING PARTS, PERMOLD CRANKCASE, TSIO-520-B,D,E,J,K,L,N.

| [             | 1              |                  |                         |                          |                      |    | (        | ענ    | TNA |   |    |         |    | SSEN     | ИВI | LY |     |
|---------------|----------------|------------------|-------------------------|--------------------------|----------------------|----|----------|-------|-----|---|----|---------|----|----------|-----|----|-----|
|               | FIG.           | PART             |                         | -                        | ļ                    |    |          | _ T   |     |   |    | O-5     |    |          | T_  | 1  | -   |
| ļ             | NDEX           | NUMBER           | 12345                   | DESCRIPTION              | V                    | В  | <u>C</u> | ) E   | G   | Н |    | K       |    | M N      | P   | R  | -   |
|               | 3- 1           | 538944-5.31      |                         |                          | ch Long              | 1  | - 1      | 1   1 | ۱   |   | 1  | 1       | 1  | 1        |     |    |     |
|               | .2             | 538944-6.19      | Bolt, Thru, 7/16        | - 20 x 6-3/16 Inc        | ch Long              | 1  |          | 1     | 1   |   |    | 1       | 1  | 1        |     |    |     |
|               | -3             | 20202            | Washer, Plain           |                          |                      | 4  | - 1      | 1     | 1   |   | 4  | 4       | 4  | 4        |     |    |     |
|               | -4             | 531001           | Nut, Flanged            |                          |                      | 4  | - 1      | · i   | 1   |   | 4  |         | 4  | 4        |     |    | -   |
|               | -5             | 641931-10.75     | Bolt, Thru, 1/2 -       | 20 x 10-3/4 Inch         | Long                 | 8  | - 1      | - 1   | 3   |   | 8  | 8<br>16 | 8  | 8<br> 16 | 1   |    |     |
|               | -6             | MS29513-010      | O-Ring                  |                          |                      | 16 | - 1      | 6 1   | j   |   |    |         | 4  | 4        | 1   |    |     |
| <u></u>       | -7             | 632120           | Washer, Plain           |                          |                      | 4  |          | - 1   | 1   |   | 4  | 4       | 4  | 4        |     |    |     |
|               | -8             | 634511           | Nut, Flanged            |                          |                      | 4  | - 1      | ٠,    | 1   |   | 1  | 1       | 4  | 1        |     | '  |     |
|               | -9             | 630693-10.44     | Bolt, Thru, 3/8 -       | 24 x 10-7/16 Inc         | ch Long              | 1  | - }      | '     | '   |   | '  |         | 1  | '        |     |    |     |
|               | -9             | 630693-11.67     |                         |                          | nch Long             | 2  |          | 2     | 2   |   | 2  | 2       | 2  | 2        |     |    |     |
|               | -10            | AN123862         | O-Ring                  |                          |                      | 2  | - 1      |       | 2   |   | 2  | 1 1     | 2  | 2        | 1   |    |     |
|               | -11            | 24239            | Washer, Plain           |                          |                      | -  |          | 2     | 2   |   | _  | -       | _  | -        |     |    |     |
| $\overline{}$ | -11            | 401507           | Washer, Plain           |                          |                      | 2  |          | Ł     | 2   |   | 2  | 2       | 2  | 2        |     |    |     |
|               | -12            | 2441             | Nut, Plain, Hex         |                          |                      | 4  | - 1      | - 1   | 4   |   | 4  | 4       | 4  | 4        | l l |    |     |
|               | -13            | MS20073-05-2     | Bolt, 5/16 - 24 x       | 2-21/32 Inch Lo          | ong                  | 8  |          | ٠,    | 8   | } | 8  | 1 1     | 8  | 8        |     |    |     |
|               | -14            | 2473             |                         |                          |                      | 4  | - 1      | - 1   | 4   |   | 4  | 4       | 4  | 4        | 1   |    |     |
|               | -15            | 632443-6         | Nut, Marsden, L         | 0CK<br>1 21/22 Inch I or |                      | 5  |          |       | 5   |   | 5  | 5       | 5  | 5        |     |    |     |
|               | -16            | 24878            | BOIT, 1/4 - 28 X        | 1-21/32 INCH LOI         | ng                   | 10 |          | 12    |     |   |    | 10      |    |          | - 1 |    |     |
|               | -17            | 20522            | Washer, Plain           |                          |                      | ŧ  | 1 1      |       | 5   |   | 5  | 1       | 5  | 5        |     |    |     |
|               | -18            | 632443-4         | Washer, Plain           |                          |                      | 2  |          | - 1   | 2   |   | 2  | 1       | 2  | 2        | 2   |    |     |
|               | -19            | 2473             |                         |                          | ng                   | 1  |          | 1     | 1   |   | 1  | 1       | 1  | 1        |     |    |     |
|               | -20            | 537750           |                         |                          | ng                   | 1  |          | - 1   | 1   |   | 1  | 1       | 1  | 1        |     |    |     |
|               | -21            | 539003           |                         |                          |                      | 3  |          | 3     | 3   | İ | 3  | 3       | 3  | 3        | 3   |    |     |
|               | -22            | 2473             | Pol+ 5/16 19 v          | A Inch I ong             |                      |    |          | 1     | 3   |   | 3  | 3       | 3  | 3        | 3   |    |     |
|               | -23            | 630966-4.00      | Boit, 5/10 - 10 x       | 4 men Long               |                      | 9  |          |       | 9   |   | 9  | 9       | 9  | 9        | )   |    |     |
|               | -24            | AN5-13A (        | Macher Plain            |                          |                      | 19 |          | 19    | 19  |   | 19 | 19      | 19 | 119      | 9   |    |     |
|               | -25            | 539374 (<br>2439 | Nut Plain Hey           |                          |                      | 12 |          | 12    | 12  |   | 12 | 12      | 12 | 11:      | 2   |    |     |
|               | -26<br>-27     | No Number        | Nut, Flam, Nex          | 'alve                    |                      | rf |          | rf    | rf  |   | rf | rf      | rf | r        | f   |    |     |
|               | -21            | No Number        | ) I del Mallifold V     |                          | HING PARTS           | 1  |          |       |     |   |    |         |    |          |     |    | ]   |
|               |                |                  |                         |                          |                      | 1  |          | 1     | 1   |   | 1  | 1       | 1  | 1        |     |    |     |
|               | -28            | AN5-14A          | Bolt                    |                          |                      | 3  | '        | 3     | 3   |   | 3  | 1 '     | 3  |          |     |    |     |
|               | -29            | 2473             |                         |                          |                      | 1  |          | - 1   | 1   |   | 1  | 1       |    | 1 1      | ı   |    |     |
|               | -30            | 2439             | Nut, Plain, nex         |                          | * * *                | '  |          |       |     |   |    |         |    |          |     |    |     |
|               |                |                  |                         |                          |                      |    |          | 1     | 1   |   | 1  | 1       | 1  | ,        | 1   |    |     |
|               | -31            | 538650           | ) Eye, Engine Lif       | ting                     |                      | 1' |          | '     | 1   |   | '  | '       | 1  |          | •   |    |     |
|               | -32            | 641407           | Eye, Engine, Lit        | fting                    |                      |    |          |       |     |   |    |         | '  |          |     |    |     |
|               |                |                  |                         |                          | HINC PARTS           |    |          |       |     |   | _  | _       | _  | .        |     |    |     |
|               | -33            | AN5-15A          |                         |                          |                      |    | 1        | 1 )   | 2   |   | 2  | - 1     | ļ  | 1 1      | 2   |    |     |
|               | -34            | 2473             | Washer, Plain           |                          |                      | 1  |          | 1     | 1   |   | 1  | ١.      | 1  | 1 1      | 1   |    | 1 1 |
|               | -35            | 538949           | Washer, Plain           |                          |                      | 1  |          | 1     | 1   |   | 1  | 1.      | 1. | 1 1      | 1   |    |     |
|               | -36            | 539374           |                         |                          |                      |    |          | 1     | 1   |   | 1  |         | 1  | 1 1      | 1   |    |     |
|               | -37            | 2439             | Nut, Plain, Hex         |                          |                      | 2  |          | 2     | 2   |   | 2  | 2       | 2  |          | 2   |    |     |
|               | <del>-</del> - |                  |                         |                          |                      |    |          |       |     |   |    |         |    |          |     |    |     |
|               |                |                  |                         |                          |                      |    |          |       |     |   |    |         |    |          |     |    |     |
|               | •              |                  |                         |                          |                      |    |          |       |     |   |    |         |    |          |     |    |     |
|               |                |                  |                         |                          |                      |    |          |       |     |   |    |         |    |          |     |    |     |
|               |                |                  |                         |                          |                      |    |          |       | ) } | } | }  |         |    | 1        | }   |    | 1   |
|               |                |                  |                         |                          |                      |    |          |       |     |   |    |         |    |          |     |    |     |
|               | JOLE (1)       | One bolt and wa  | er supplied with cra    | nkcase studding ass      | embly.               |    |          |       |     |   |    |         |    |          |     |    |     |
|               | <b>(2</b> )    | On the TSIO520   | this lifting eye is loc | cated at the 4th and     | 5th holes from nose. |    |          |       |     |   |    |         |    |          |     |    |     |
|               | _              |                  |                         |                          |                      |    |          |       |     |   |    |         |    |          |     |    |     |
|               | 3              | See Figure 48 an | 49 for Part Number      | •                        | •                    | I  | ı        | I     | , 1 | ı | ı  | '       | i  | 1 1      | - 1 | '  | ' ' |