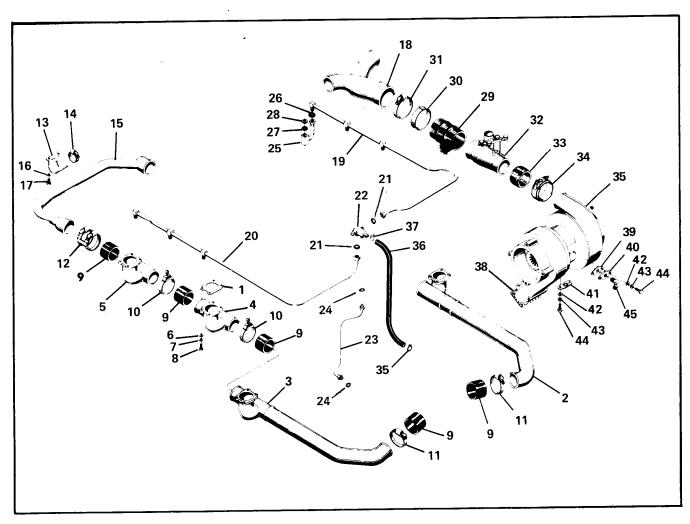

### **TABLE OF CONTENTS**

| SECTION I                                  | P                           |
|--------------------------------------------|-----------------------------|
| INTRODUCTION                               |                             |
| ABBREVIATIONS AND SYMBOLS                  | 1                           |
| ACCESSORY MANUFACTURERS                    |                             |
| CUSTOMER SPECIFICATION TO SERIA            | AL NUMBER CROSS REFERENCE 1 |
| COSTOMER OF Earl Tolling                   |                             |
| SECTION II – GROUP ASSEMBLY PARTS L        | IST                         |
| Figure 1 - Crankcase Studding Assembly,    | , Permold Crankcase         |
| Figure 2 - Crankcase Studding Assembly,    | , Sandcast Crankcase        |
| Figure 3 - Crankcase Attaching Parts, Per  | mold Crankcase              |
| Figure 4 - Crankcase Attaching Parts, Sar  | ndcast Crankcase            |
| Figure 5 - Crankcase Associated Parts, Pe  | ermold Crankcase            |
| Figure 6 - Crankcase Associated Parts, Sa  | andcast Crankcase           |
| Figure 7 - Crankshaft Group                |                             |
| Figure 8 - Crankshaft Group                |                             |
| Figure 9 - Camshaft Group                  |                             |
| Figure 10 - Camshaft Group                 | ·                           |
| Figure 11 - Connecting Rod Assembly        |                             |
| Figure 12 - Piston Rings and Pin Assembl   | v                           |
| Figure 13 - Cylinder Assembly              | ´                           |
| Figure 14 - Oil Pump Assembly              | 2                           |
| Figure 15 - Oil Pump Assembly              | 2                           |
| Figure 16 - Starter and Starter Adapter As | ssembly                     |
| Figure 17 - Starter and Starter Adapter As | ssembly                     |
| Figure 19 Starter and Starter Adapter As   | ssembly                     |
| Figure 10 - Starter and Starter Adapter A. |                             |
| Figure 20 Oil Cooler Assembly              | 2                           |
| Figure 21 Oil Cooler Assembly              | 2                           |
| Figure 22 Oil Cooler Assembly              | 2                           |
| Figure 22 - Oil Cooler Assembly            | 2                           |
| Figure 23 - Oil Sump                       | 2                           |
| Figure 24 - On Sump                        |                             |
| Figure 25 - Oil Sump                       |                             |
| Figure 26 - Oil Sump                       |                             |
| Figure 27 - Induction System               |                             |
| Figure 28 - Induction System               |                             |
| Figure 29 - Induction System               |                             |
| Figure 30 - Induction System               |                             |
| Figure 31 - Induction System               |                             |
| Figure 32 - Induction System               |                             |
| Figure 33 - Exhaust System                 |                             |
| Figure 34 - Induction/Exhaust Related Pa   | it es                       |
| Figure 35 - Fuel Injection System          |                             |
| Figure 36 - Fuel Injection System          |                             |
| Figure 37 - Fuel Injection System          |                             |
| Figure 38 - Fuel Injection System          |                             |
| Figure 39 - Fuel Injection System          | 2                           |
| Figure 40 - Fuel Injection System          |                             |
| Figure 41 - Throttle and Control Assembl   | ly                          |
| Figure 42 - Fuel Pump Assembly             | í                           |