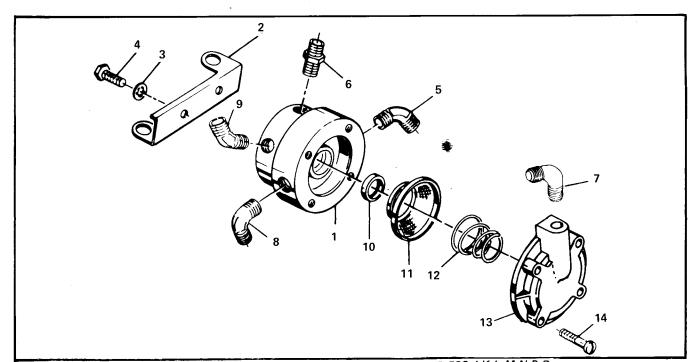

# SECTION II GROUP ASSEMBLY PARTS LIST

FIGURE 1. STUDDING ASSEMBLY, PERMOLD CRANKCASE, TSIO-520-B,D,E,J,K,L,N.

| FIG.     | PART                              |                                                                               |     |     | Ql  | JAN | ITI |         |    | ER<br>O-5 |    | SSE | ΞM | BL       | Y   |   |
|----------|-----------------------------------|-------------------------------------------------------------------------------|-----|-----|-----|-----|-----|---------|----|-----------|----|-----|----|----------|-----|---|
| INDEX    | NUMBER                            | 1 2 3 4 5 DESCRIPTION                                                         | В   | С   | D   | Ε   | G   |         | —т |           |    | _   | N  | Р        | R   | _ |
|          |                                   | ① Studding Assembly, Crankcase                                                |     |     | -   | 1   | _   | -       | 1  |           | 귀  | -   | 1  | $\dashv$ | 7   | _ |
| 1- 1     | 642094                            |                                                                               |     |     | 1   |     |     |         | ١, | - 1       |    |     |    |          |     | ļ |
| -1       | 642093                            | ① Studding Assembly, Crankcase                                                |     | 1   | ļ ' |     | ļ   |         |    | ŀ         | 1  |     |    |          |     | l |
| -1       | 642096                            | Bearing, Roller                                                               |     | ŀ   | 1   | 1   |     | İ       | 1  | 1         | 1  |     | 1  |          |     |   |
| -2       | 630899                            | Dowel, 3/16 x 1/2 Inch Long                                                   | 1 . |     | 1   | 1   | ŀ   | İ       | 1  | 1         | 1  | ŀ   | 1  | 1        |     | ĺ |
| -3       | 630873<br>MS122162                | Insert, Thread                                                                | 4   |     | 5   | 4   | ŀ   |         | 4  | 4         | 4  | ŀ   | 4  | 1        |     | l |
| -4       | MS122102<br>MS122122              | Insert, Thread                                                                | i i | 1   |     | 1   |     | ł       | 1  | 1         | 1  |     | 1  | l        | ł   |   |
| -5<br>6  | 401804                            | † . Stud, 1/4 x 1-1/16 Inch Long                                              | 1   | 1   | 2   | 2   |     | ł       | 2  | 2         | 2  |     | 2  |          |     | ĺ |
| -6<br>•7 | 401804<br>401814                  | † . Stud, 5/16 x 1-7/8 Inch Long                                              | 1 - |     | 4   | 1 I |     | į       | 4  | 4         | 4  |     | 4  | ļ        |     | ĺ |
| -8       | 401860                            | † . Stud, 3/8 x 1-9/16 Inch Long                                              | 1   | 1   |     | 2   |     |         | 2  | 2         |    |     | 2  |          | ĺ   | ĺ |
| -8       | 402127                            | † . Stud, 3/8 x 1-17/32 Inch Long                                             | 1   |     | 2   |     |     |         |    |           |    |     |    |          |     | l |
| -8       | 401861                            | † . Stud, 3/8 x 1-3/4 Inch Long                                               | 1   | ŀ   |     |     |     |         |    |           | 2  |     |    | - 1      |     |   |
| -9       | 404584                            | † . Stud, 5/16 x 6-3/8 Inch Long                                              |     |     |     |     | ļ   |         |    |           | 1  |     |    |          |     |   |
| -10      | 401975                            | † . Stud, 5/16 x 1-9/16 Inch Long                                             |     |     | ŀ   | 2   |     |         | 2  | 2         | 2  |     | 2  | 1        |     |   |
| -10      | 401885                            | † . Stud, 5/16 x 1-5/16 Inch Long                                             | 1   |     | 2   | }   |     |         |    | İ         |    |     |    |          |     |   |
| -11      | 401885                            | † . Stud, 5/16 x 1-5/16 Inch Long                                             |     | ı   | 111 | 11  | Ì   |         | 11 | 11        | 11 |     | 11 | İ        |     | l |
| -12      | 401885                            | † . Stud, 5/16 x 1-5/16 Inch Long                                             | •   |     | 1   |     |     |         |    |           |    |     |    |          |     |   |
| -12      | 402044                            | † . Stud, 5/16 x 1-3/8 Inch Long                                              |     |     |     | 1   |     |         | 1  | 1         | 1  |     | 1  |          | -   |   |
| -13      | 401927                            | † . Stud, 3/8 x 3-1/2 Inch Long                                               | 1   | 1   | 3   | 1 1 |     |         | 3  | 3         | 3  |     | 3  |          | - 1 |   |
| -14      | 401962                            | † . Stud, 1/4 x 2-4/16 Inch Long                                              |     | 1   | 1   |     |     | 1       | 1  |           |    | 1   |    |          |     |   |
| -15      | 401932                            | † . Stud, 5/16 x 4-1/8 Inch Long                                              | 1   | 1   | 1   | 1   |     | 1       | 1  | 1         |    | 1   |    |          |     |   |
| -16      | 402359                            | † . Stud, 5/16 x 4-23/32 Inch Long                                            |     | ,   | 1   | 1   |     |         | 1  | 1         | 1  |     | 1  | ļ        |     |   |
| -17      | 401936                            | † . Stud, 1/4 x 3-7/8 Inch Long                                               |     |     | 4   | 4   |     |         | 4  | 4         | 4  |     | 4  |          |     |   |
| -18      | 401936                            | † . Stud, 1/4 x 3-7/8 Inch Long                                               |     | Ì   | ŀ   | 1   |     |         | 1  | 1         | 1  |     | 1  |          |     |   |
| -18      | 401968                            | † . Stud, 1/4 x 4-17/32 Inch Long                                             |     |     | 1   |     |     |         |    |           |    |     | ŀ  |          |     |   |
| -19      | 401873                            | † . Stud, 3/8 x 3-7/8 Inch Long                                               |     |     | ļ   | 7   |     |         | 7  | 7         | 7  |     | 7  |          |     |   |
| -20      | 401873                            | † . Stud, 3/8 x 3-7/8 Inch Long                                               | 1   |     |     | 1   |     |         | 1  | 1         | 1  |     | 1  |          | 1   | 1 |
| -20      | 629518-1H                         | . Plug, Pipe, 1/8 - 27 NPTF                                                   |     |     | 1   |     |     |         |    |           |    |     |    |          |     | İ |
| -21      | 401965                            | † . Stud, 3/8 x 13/32 Inch Long                                               | 2   |     | 2   | 2   |     |         | 2  | 2         |    |     | 2  |          |     |   |
| -21      | 401945                            | † . Stud, 3/8 x 1-5/8 Inch Long                                               |     |     |     |     |     |         |    |           | 2  |     |    |          |     | l |
| -22      | 401963                            | † . Stud, 1/4 x 1 Inch Long                                                   | 2   |     | 2   | 2   |     |         | 2  | 2         | 2  |     | 2  | ,        |     |   |
| -23      | 401977                            | † . Stud, 3/8 x 2-3/32 Inch Long                                              | 4   |     |     | 4   |     |         | 4  | 4         | 4  |     | 4  |          |     |   |
| -24      | 402034                            | † . Stud, 5/16 x 6 Inch Long                                                  | 1   |     |     | 1   |     |         | 1  | 1         | 1  |     | 1  |          |     |   |
| -25      | 402151                            | † . Stud, 5/16 x 1-1/4 Inch Long                                              | 2   |     | 2   | 2   |     |         | 2  | 2         | 2  |     | 2  |          |     |   |
| -26      | 401965                            | † . Stud, 3/8 x 1-13/32 Inch Long                                             | 2   |     | 2   | 2   |     |         | 2  | 2         | 2  |     | 2  |          |     |   |
| -27      | 639418-1                          | ② . Stud, 5/16 x 2-1/16 Inch Long                                             | 36  | 3   | 36  | 36  |     |         | 36 | 36        | 36 | :   | 36 |          |     |   |
| -28      | 629518-1H                         | . Plug, Pipe, 1/8 - 27 NPTF                                                   |     |     |     | 1   |     |         | 1  | 1         | 1  |     | 1  |          |     |   |
| -29      | 401752                            | . Plug, Pipe, 1/8 - 27 NPTF                                                   | 3   |     | 4   | 3   |     |         | 3  | 3         | 3  |     | 3  |          |     |   |
| -30      | AN932C2                           | . Plug,Pipe, 1/8-27 NPTF                                                      |     | 1   | 2   | 1   |     | <u></u> | 2  | 1         | 2  |     | 2  |          | į   |   |
| -31      | 402941                            | . Plug, Pipe, 1/16 - 27 NPTF                                                  | 4   |     | 4   | 4   |     |         | 4  | 4         | 4  |     | 4  |          | ŀ   |   |
| -32      | 2025                              | . Plug, Pipe                                                                  | 1   |     | 1   | 1   |     |         | 1  | 1         | 1  |     | 1  |          | İ   |   |
| -33      | 532432                            | . Plug, Machine Thread, 5/8-18                                                |     | 1   | 1   | 1   |     |         | 1  | 1         | 1  |     | 1  |          |     |   |
| -34      | AN900-10                          | \$ . Gasket, Copper                                                           |     |     | 1   | 1   |     |         | 1  | 1         | 1  |     | 1  |          |     |   |
| -35      | 629847                            | Nozzle, Squirt                                                                |     | 1   | 6   | 6   |     |         | 6  | 6         | 6  |     | 6  |          | l   |   |
| -36      | 539374                            | . Washer, Plain                                                               |     |     | 1   | 1   |     |         | 1  | 1         | 1  |     | 1  |          |     |   |
| -37      | AN5-13A                           | . Bolt, 5/16 x 1-3/8 Inch Long                                                |     | - 1 | 1   | 1   |     |         | 1  | 1         | 1  |     | 1  |          |     |   |
| -38      | MS122163                          | . Insert, Thread                                                              | 2   |     | 2   | 2   |     |         | 2  | 2         | 2  |     | 2  |          |     |   |
| оте ①    | If replacing old<br>Part Number E | er configuration crankcase, it will be necessary to purchase a kit,<br>26530. |     |     |     |     |     |         |    |           |    |     |    |          |     |   |
| 2        | Service in acco                   | rdance with Service Bulletin M72-24.                                          |     |     |     |     |     |         |    |           |    |     |    |          |     |   |