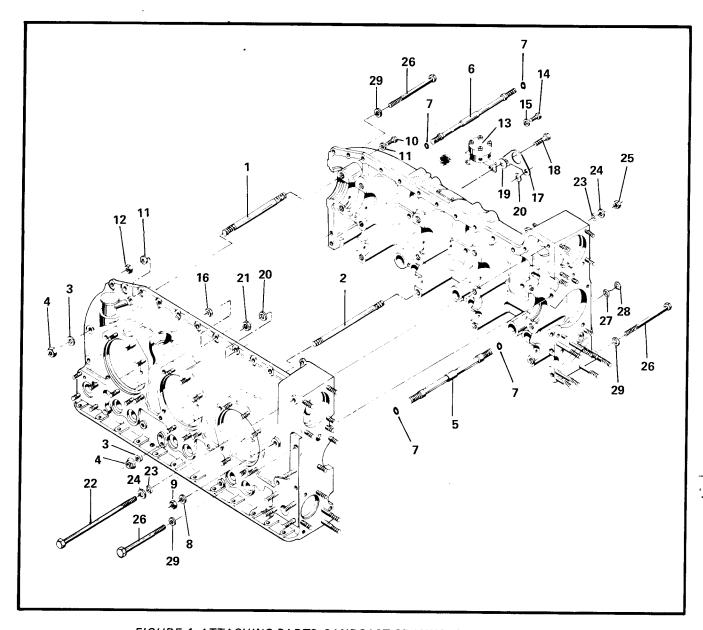

NOTE ① Service in accordance with Service Bulletin M72-24.

FIGURE 3. ATTACHING PARTS, PERMOLD CRANKCASE, TSIO-520-B,D,E,J,K,L,N.

| [             | 1              |                  |                         |                          |                      |    | (        | ענ    | TNA |   |    |         |    | SSEN     | ИВI | LY |     |
|---------------|----------------|------------------|-------------------------|--------------------------|----------------------|----|----------|-------|-----|---|----|---------|----|----------|-----|----|-----|
|               | FIG.           | PART             |                         | -                        | ļ                    |    |          | _ T   |     |   |    | O-5     |    |          | T_  | 1  | -   |
| ļ             | NDEX           | NUMBER           | 12345                   | DESCRIPTION              | V                    | В  | <u>C</u> | ) E   | G   | Н |    | K       |    | M N      | P   | R  | -   |
|               | 3- 1           | 538944-5.31      |                         |                          | ch Long              | 1  | - 1      | 1   1 | ۱   |   | 1  | 1       | 1  | 1        |     |    |     |
|               | .2             | 538944-6.19      | Bolt, Thru, 7/16        | - 20 x 6-3/16 Inc        | ch Long              | 1  |          | 1     | 1   |   |    | 1       | 1  | 1        |     |    |     |
|               | -3             | 20202            | Washer, Plain           |                          |                      | 4  | - 1      | 1     | 1   |   | 4  | 4       | 4  | 4        |     |    |     |
|               | -4             | 531001           | Nut, Flanged            |                          |                      | 4  | - 1      | · i   | 1   |   | 4  |         | 4  | 4        |     |    | -   |
|               | -5             | 641931-10.75     | Bolt, Thru, 1/2 -       | 20 x 10-3/4 Inch         | Long                 | 8  | - 1      | - 1   | 3   |   | 8  | 8<br>16 | 8  | 8<br> 16 | 1   |    |     |
|               | -6             | MS29513-010      | O-Ring                  |                          |                      | 16 | - 1      | 6 1   | j   |   |    |         | 4  | 4        | 1   |    |     |
| <u></u>       | -7             | 632120           | Washer, Plain           |                          |                      | 4  |          | - 1   | 1   |   | 4  | 4       | 4  | 4        |     |    |     |
|               | -8             | 634511           | Nut, Flanged            |                          |                      | 4  | - 1      | ٠,    | 1   |   | 1  | 1       | 4  | 1        |     | '  |     |
|               | -9             | 630693-10.44     | Bolt, Thru, 3/8 -       | 24 x 10-7/16 Inc         | ch Long              | 1  | - }      | '     | '   |   | '  |         | 1  | '        |     |    |     |
|               | -9             | 630693-11.67     |                         |                          | nch Long             | 2  |          | 2     | 2   |   | 2  | 2       | 2  | 2        |     |    |     |
|               | -10            | AN123862         | O-Ring                  |                          |                      | 2  | - 1      |       | 2   |   | 2  | 1 1     | 2  | 2        | 1   |    |     |
|               | -11            | 24239            | Washer, Plain           |                          |                      | -  |          | 2     | 2   |   | _  | -       | _  | -        |     |    |     |
| $\overline{}$ | -11            | 401507           | Washer, Plain           |                          |                      | 2  |          | Ł     | 2   |   | 2  | 2       | 2  | 2        |     |    |     |
|               | -12            | 2441             | Nut, Plain, Hex         |                          |                      | 4  | - 1      | - 1   | 4   |   | 4  | 4       | 4  | 4        | l l |    |     |
|               | -13            | MS20073-05-2     | Bolt, 5/16 - 24 x       | 2-21/32 Inch Lo          | ong                  | 8  |          | ٠,    | 8   | } | 8  | 1 1     | 8  | 8        |     |    |     |
|               | -14            | 2473             |                         |                          |                      | 4  | - 1      | - 1   | 4   |   | 4  | 4       | 4  | 4        | 1   |    |     |
|               | -15            | 632443-6         | Nut, Marsden, L         | 0CK<br>1 21/22 Inch I or |                      | 5  |          |       | 5   |   | 5  | 5       | 5  | 5        |     |    |     |
|               | -16            | 24878            | BOIT, 1/4 - 28 X        | 1-21/32 INCH LOI         | ng                   | 10 |          | 12    |     |   |    | 10      |    |          | - 1 |    |     |
|               | -17            | 20522            | Washer, Plain           |                          |                      | ŧ  | 1 1      |       | 5   |   | 5  | 1       | 5  | 5        |     |    |     |
|               | -18            | 632443-4         | Washer, Plain           |                          |                      | 2  |          | - 1   | 2   |   | 2  | 1       | 2  | 2        | 2   |    |     |
|               | -19            | 2473             |                         |                          | ng                   | 1  |          | 1     | 1   |   | 1  | 1       | 1  | 1        |     |    |     |
|               | -20            | 537750           |                         |                          | ng                   | 1  |          | - 1   | 1   |   | 1  | 1       | 1  | 1        |     |    |     |
|               | -21            | 539003           |                         |                          |                      | 3  |          | 3     | 3   | İ | 3  | 3       | 3  | 3        | 3   |    |     |
|               | -22            | 2473             | Pol+ 5/16 19 v          | A Inch I ong             |                      |    |          | 1     | 3   |   | 3  | 3       | 3  | 3        | 3   |    |     |
|               | -23            | 630966-4.00      | Boit, 5/10 - 10 x       | 4 men Long               |                      | 9  |          |       | 9   |   | 9  | 9       | 9  | 9        | )   |    |     |
|               | -24            | AN5-13A (        | Macher Plain            |                          |                      | 19 |          | 19    | 19  |   | 19 | 19      | 19 | 119      | 9   |    |     |
|               | -25            | 539374 (<br>2439 | Nut Plain Hey           |                          |                      | 12 |          | 12    | 12  |   | 12 | 12      | 12 | 11:      | 2   |    |     |
|               | -26<br>-27     | No Number        | Nut, Flam, Nex          | 'alve                    |                      | rf |          | rf    | rf  |   | rf | rf      | rf | r        | f   |    |     |
|               | -21            | No Number        | ) I del Mallifold V     |                          | HING PARTS           | 1  |          |       |     |   |    |         |    |          |     |    | ]   |
|               |                |                  |                         |                          |                      | 1  |          | 1     | 1   |   | 1  | 1       | 1  | 1        |     |    |     |
|               | -28            | AN5-14A          | Bolt                    |                          |                      | 3  | '        | 3     | 3   |   | 3  | 1 '     | 3  |          |     |    |     |
|               | -29            | 2473             |                         |                          |                      | 1  |          | - 1   | 1   |   | 1  | 1       |    | 1 1      | ı   |    |     |
|               | -30            | 2439             | Nut, Plain, nex         |                          | * * *                | '  |          |       |     |   |    |         |    |          |     |    |     |
|               |                |                  |                         |                          |                      |    |          | 1     | 1   |   | 1  | 1       | 1  | ,        | 1   |    |     |
|               | -31            | 538650           | ) Eye, Engine Lif       | ting                     |                      | 1' |          | '     | 1   |   | '  | '       | 1  |          | •   |    |     |
|               | -32            | 641407           | Eye, Engine, Lit        | fting                    |                      |    |          |       |     |   |    |         | '  |          |     |    |     |
|               |                |                  |                         |                          | HINC PARTS           |    |          |       |     |   | _  | _       | _  | .        |     |    |     |
|               | -33            | AN5-15A          |                         |                          |                      |    | 1        | 1 )   | 2   |   | 2  | - 1     | ļ  | 1 1      | 2   |    |     |
|               | -34            | 2473             | Washer, Plain           |                          |                      | 1  |          | 1     | 1   |   | 1  | ١.      | 1  | 1 1      | 1   |    | 1 1 |
|               | -35            | 538949           | Washer, Plain           |                          |                      | 1  |          | 1     | 1   |   | 1  | 1.      | 1. | 1 1      | 1   |    |     |
|               | -36            | 539374           |                         |                          |                      |    |          | 1     | 1   |   | 1  |         | 1  | 1 1      | 1   |    |     |
|               | -37            | 2439             | Nut, Plain, Hex         |                          |                      | 2  |          | 2     | 2   |   | 2  | 2       | 2  |          | 2   |    |     |
|               | <del>-</del> - |                  |                         |                          |                      |    |          |       |     |   |    |         |    |          |     |    |     |
|               |                |                  |                         |                          |                      |    |          |       |     |   |    |         |    |          |     |    |     |
|               | •              |                  |                         |                          |                      |    |          |       |     |   |    |         |    |          |     |    |     |
|               |                |                  |                         |                          |                      |    |          |       |     |   |    |         |    |          |     |    |     |
|               |                |                  |                         |                          |                      |    |          |       | ) } | } | }  |         |    | 1        | }   |    | 1   |
|               |                |                  |                         |                          |                      |    |          |       |     |   |    |         |    |          |     |    |     |
|               | JOLE (1)       | One bolt and wa  | er supplied with cra    | nkcase studding ass      | embly.               |    |          |       |     |   |    |         |    |          |     |    |     |
|               | <b>(2</b> )    | On the TSIO520   | this lifting eye is loc | cated at the 4th and     | 5th holes from nose. |    |          |       |     |   |    |         |    |          |     |    |     |
|               | _              |                  |                         |                          |                      |    |          |       |     |   |    |         |    |          |     |    |     |
|               | 3              | See Figure 48 an | 49 for Part Number      | •                        | •                    | I  | ı        | I     | , 1 | ı | ı  | '       | i  | 1 1      | - 1 | '  | ' ' |