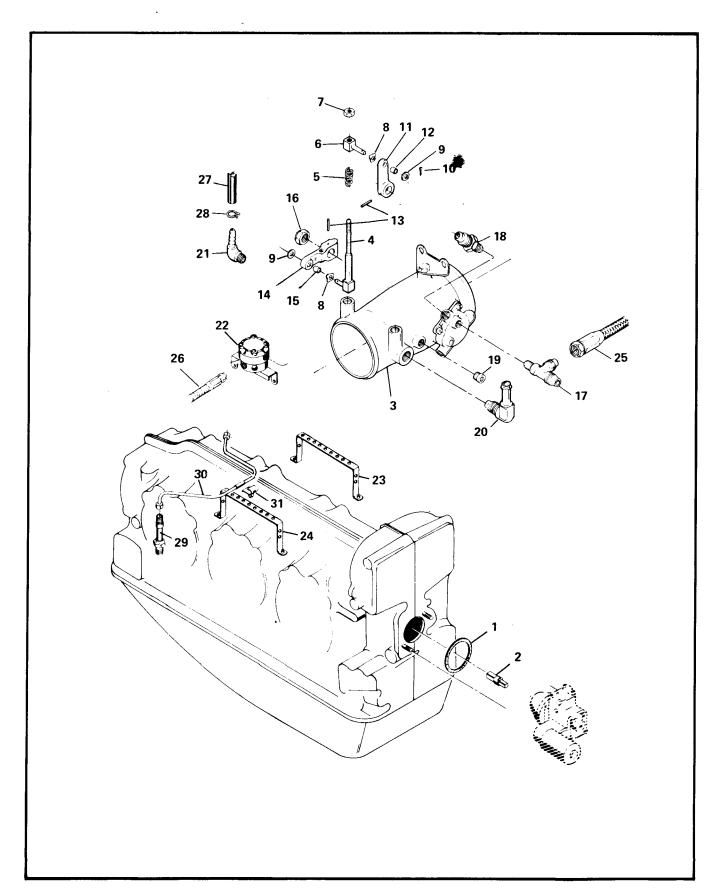

|          |       |         |
|            | 636035-1               | Tube Assy., Fuel Discharge Cyl., 3 & 4                       |            | 6     |          |       |         |
| -39        | 626577-2               | . Clamp, Fuel Discharge Tube                                 |            |       |          |       |         |
| NOTE ①     | For detail parts, se   | ee Fuel Injection Systems Overhaul Manual and Parts Catalog, |            |       |          |       |         |
| 2          | Order nozzle size i    | identified on hex of nozzle body.                            |            |       |          |       |         |
| ~          |                        | ·                                                            |            | 1 1 1 | 1 1 1 1  | 1   1 | 1       |



FIGURE 7-5. FUEL INJECTION SYSTEM, TSIO-520-DB.

| FIC        | DART                    |                                                               | QUANTITY PER ASSEMBLY<br>TSIO-520 |  |  |  |  |  |  |
|------------|-------------------------|---------------------------------------------------------------|-----------------------------------|--|--|--|--|--|--|
| FIG.       | PART                    | 12345 DESCRIPTION                                             | DB                                |  |  |  |  |  |  |
| INDEX      | NUMBER                  |                                                               | + + + + +                         |  |  |  |  |  |  |
| 7-5-1      |                         | Gasket, Fuel Pump                                             |