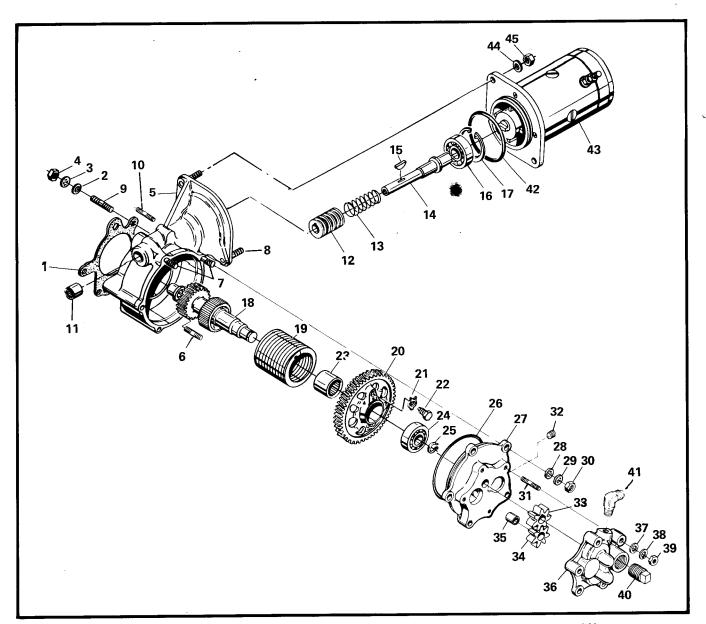

|      |                  |         |            |     |     |     |      |          |
|        |               |                                        |       |     |    |     |      |                  |         |            |     |     |     | -    |          |
|        |               |                                        |       |     |    |     |      |                  | 1       |            |     | 1   |     |      |          |
| _      |               |                                        |       |     |    |     |      |                  |         |            |     |     |     |      |          |
|        |               |                                        |       |     | -  | - 1 | ı    | 1                |         | - 1        | 1 1 | 1   | - 1 | 1    | 1 1      |



FIGURE 16. STARTER & STARTER ADAPTER ASSEMBLY, TSIO-520-B,D,E,J,K.N.

| FIG.             | PART               |                                 |   |   | QI  | JA | NTI |     |       |   | ASS<br>520 | SEN | ΊΒΙ | _Y |   |   |          |
|------------------|--------------------|---------------------------------|---|---|-----|----|-----|-----|-------|---|------------|-----|-----|----|---|---|----------|
| INDEX            | NUMBER             | 1 2 3 4 5 DESCRIPTION           | В | С | D   | Ε  | G   | Н   | J     | ĸ | L M        | N   | Р   | R  |   |   |          |
| 16- 1            | 630916<br>642085A2 | \$ Gasket                       | 1 |   | 1   | 1  |     |     | 1     | 1 |            | 1   |     |    |   |   |          |
| •                | 0.470              | ATTACHING PART