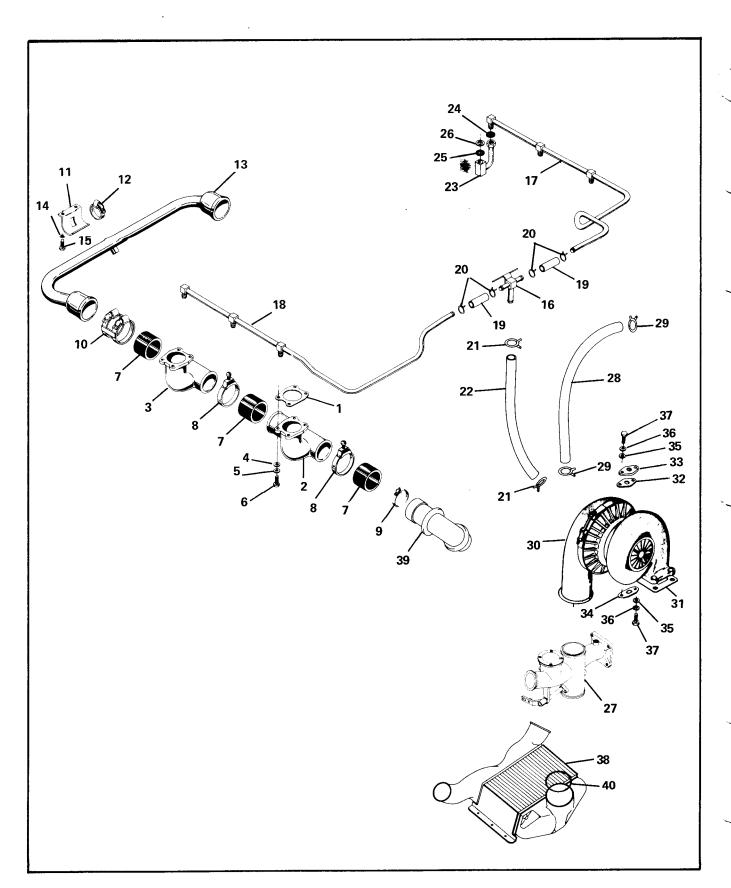

### **TABLE OF CONTENTS**

| SECTION I                                  | P                           |
|--------------------------------------------|-----------------------------|
| INTRODUCTION                               |                             |
| ABBREVIATIONS AND SYMBOLS                  | 1                           |
| ACCESSORY MANUFACTURERS                    |                             |
| CUSTOMER SPECIFICATION TO SERIA            | AL NUMBER CROSS REFERENCE 1 |
| COSTOMER OF Earl Tolling                   |                             |
| SECTION II – GROUP ASSEMBLY PARTS L        | IST                         |
| Figure 1 - Crankcase Studding Assembly,    | , Permold Crankcase         |
| Figure 2 - Crankcase Studding Assembly,    | , Sandcast Crankcase        |
| Figure 3 - Crankcase Attaching Parts, Per  | mold Crankcase              |
| Figure 4 - Crankcase Attaching Parts, Sar  | ndcast Crankcase            |
| Figure 5 - Crankcase Associated Parts, Pe  | ermold Crankcase            |
| Figure 6 - Crankcase Associated Parts, Sa  | andcast Crankcase           |
| Figure 7 - Crankshaft Group                |                             |
| Figure 8 - Crankshaft Group                |                             |
| Figure 9 - Camshaft Group                  |                             |
| Figure 10 - Camshaft Group                 | ·                           |
| Figure 11 - Connecting Rod Assembly        |                             |
| Figure 12 - Piston Rings and Pin Assembl   | v                           |
| Figure 13 - Cylinder Assembly              | ´                           |
| Figure 14 - Oil Pump Assembly              | 2                           |
| Figure 15 - Oil Pump Assembly              | 2                           |
| Figure 16 - Starter and Starter Adapter As | ssembly                     |
| Figure 17 - Starter and Starter Adapter As | ssembly                     |
| Figure 19 Starter and Starter Adapter As   | ssembly                     |
| Figure 10 - Starter and Starter Adapter A. |                             |
| Figure 20 Oil Cooler Assembly              | 2                           |
| Figure 21 Oil Cooler Assembly              | 2                           |
| Figure 22 Oil Cooler Assembly              | 2                           |
| Figure 22 - Oil Cooler Assembly            | 2                           |
| Figure 23 - Oil Sump                       | 2                           |
| Figure 24 - On Sump                        |                             |
| Figure 25 - Oil Sump                       |                             |
| Figure 26 - Oil Sump                       |                             |
| Figure 27 - Induction System               |                             |
| Figure 28 - Induction System               |                             |
| Figure 29 - Induction System               |                             |
| Figure 30 - Induction System               |                             |
| Figure 31 - Induction System               |                             |
| Figure 32 - Induction System               |                             |
| Figure 33 - Exhaust System                 |                             |
| Figure 34 - Induction/Exhaust Related Pa   | it es                       |
| Figure 35 - Fuel Injection System          |                             |
| Figure 36 - Fuel Injection System          |                             |
| Figure 37 - Fuel Injection System          |                             |
| Figure 38 - Fuel Injection System          |                             |
| Figure 39 - Fuel Injection System          | 2                           |
| Figure 40 - Fuel Injection System          |                             |
| Figure 41 - Throttle and Control Assembl   | ly                          |
| Figure 42 - Fuel Pump Assembly             | í                           |