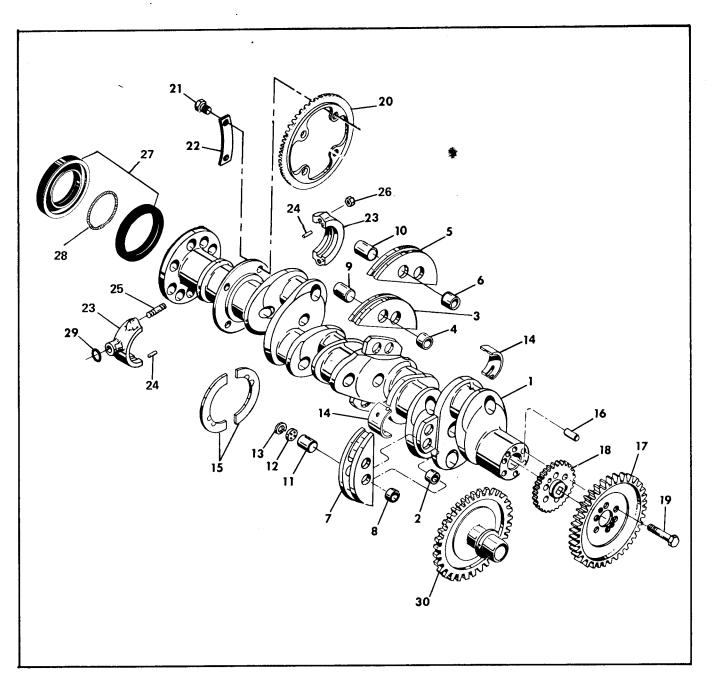

|     |            |   |   |                   |     |        |     |
| -39        | 24764               | Screw, Drive                                        |   | 6  |   |    | 6  | 6   |            |   |   | 6                 |     | 6      | 6   |
| IOTE (1)   | Early crankcase de  | sign uses P/N 626990 (See Service Bulletin M70-18). |   |    |   |    |    |     |            |   |   |                   |     |        |     |
| IOTE (2)   | See Service Bulleti | n M75-5.                                            |   |    |   |    |    | 1   |            |   |   |                   |     |        |     |
|            |                     |                                                     | 1 |    |   | 1  |    | İ   | 1          | 1 | I |                   |     |        |     |



FIGURE 7. CRANKSHAFT GROUP, TSIO-520-B,D,E,J,K,L,N.

|    | FIG.  | PART      | ,                                         |    |   | Q             | UΑ | NT       |   |     |    | R A | ASSE | M   | BL | Υ |   | ] |
|----|-------|-----------|-------------------------------------------|----|---|---------------|----|----------|---|-----|----|-----|------|-----|----|---|---|---|
| ,  | INDEX | NUMBER    | 1 2 3 4 5 DESCRIPTION                     | В  | С | D             | E  | G        | Н | J   | ĸ  | L   | M    | u l | Р  | R |   | 1 |
| _  | 7- 1  | 633620    | Crankshaft and Damper Assembly            | 1  | ┢ | 1             | _  | <u> </u> | T | 1   | 1  | 1   | 1    | -   | 7  |   | + | 1 |
|    | -2    | 350998    | † . Bushing, Crankshaft Damper            |    |   | 8