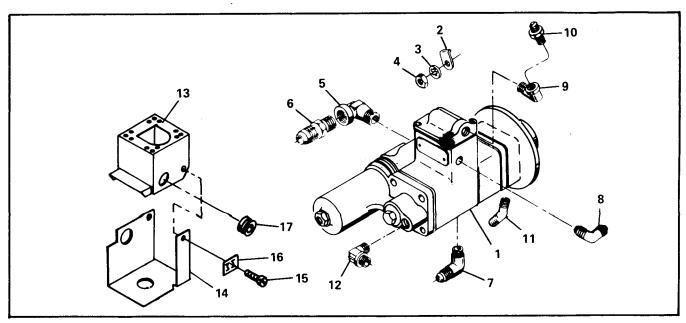

|        |
| -19        | 641015            | . Tube Assy., Fuel, Cylinder 4        |      |                   |        |
| -19        | 641018            | . Tube Assy., Fuel, Cylinder 3        |      |                   |        |
| -20        |                   | Nozzle Assembly                       |      |                   |        |
|            | 631246            | Bracket, Fuel Discharge Tube          |      |                   |        |
| -21<br>-22 | 626577-2          | Clamp, Fuel Tube to Bracket           |      | 6                 |        |
|            |                   |                                       |      |                   |        |
| NOTE ①     | Order nozzle size | e identified on hex of nozzle body.   |      |                   |        |



FIGURE 7-9. FUEL PUMP ASSEMBLY, TSIO-520-BB,EB,JB,KB,NB

| FIG.  | PART        | 'ART          | QUANTITY PER ASSEMBLY<br>TSIO-520        |     |     |    |     |     |   |  |
|-------|-------------|---------------|------------------------------------------|-----|-----|----|-----|-----|---|--|
|       | NUMBER      | 12345         | 12345 DESCRIPTION                        | BB  | EB  | JB | КВ  | NB  |   |  |
| 7-9-1 | 632818-10A1 | Fuel Pump &   | Pressure Compensator Assembly            | 1   |     |    |     |     |   |  |
| -1    | 632818-11A2 | Fuel Pump &   | Pressure Compensator Assembly            |     | 1   |    |     |     |   |  |
| -1    | 632818-11A1 | Fuel Pump &   | Pressure Compensator Assembly            |     |     | 1  | 1   | 1   |   |  |
|       |             |