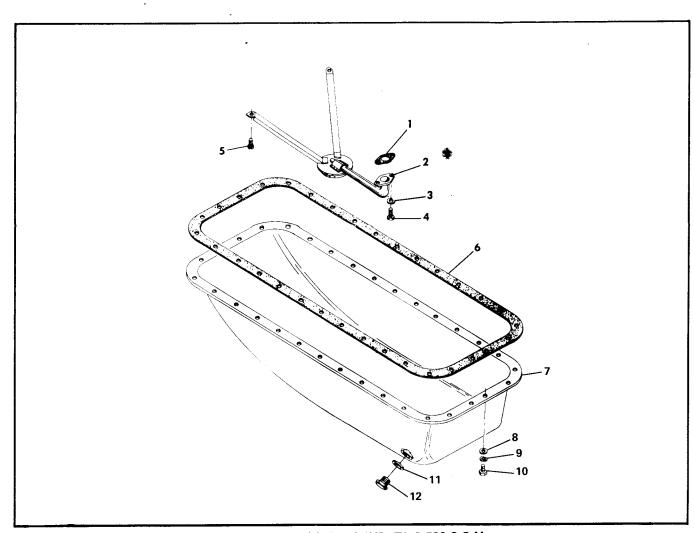

0 |   |    | 30 |    |   | 30 | 30  | 28 | } | 30 |     |     |  |
|       |                       |      |                |                 | * *       | * *          |           |    |   |    | _  |    |   |    |     |    |   |    |     |     |  |
| -14   | AN900-10              |      | Gasket, Annu   |                 |           |              |           |    |   |    | 1  |    |   | 1  | 1   | Ι. | 1 | 1  |     | '   |  |
| -15   | 532432                | (1)  | Plug, Oil Dra  | in, 5/8 - 18 .  |           |              |           | 1  |   |    | 1  |    |   | 1  | 1   | 1  | ł | 1  |     |     |  |
| NOTE  | E:<br>(1) The magneti | c dr | ain plug, part | number 636      | 376 may t | pe used as a | n option. |    |   |    |    |    |   |    |     |    |   |    |     |     |  |



FIGURE 24. OIL SUMP, TSIO-520-C,G,M.

| FIG.        | PART                |                                                        |   |    | QI | UA | NT | - |   |   | R . |     | ΕN | 1BI | Υ.Υ |  |
|-------------|---------------------|--------------------------------------------------------|---|----|----|----|----|---|---|---|-----|-----|----|-----|-----|--|
| INDEX       | NUMBER              | 1 2 3 4 5 DESCRIPTION                                  | В | С  | D  | E  | G  | Н | J | К | L   | М   | N  | Р   | R   |  |
| 24- 1<br>-2 | 534940 \$<br>625207 | Gasket, Suction Tube Assembly                          | 1 | 1  |    |    | 1  |   |   |   |     | 1 1 |    |     |     |  |
| -3          | 20522               | Washer, Plain                                          |   | 2  |    |